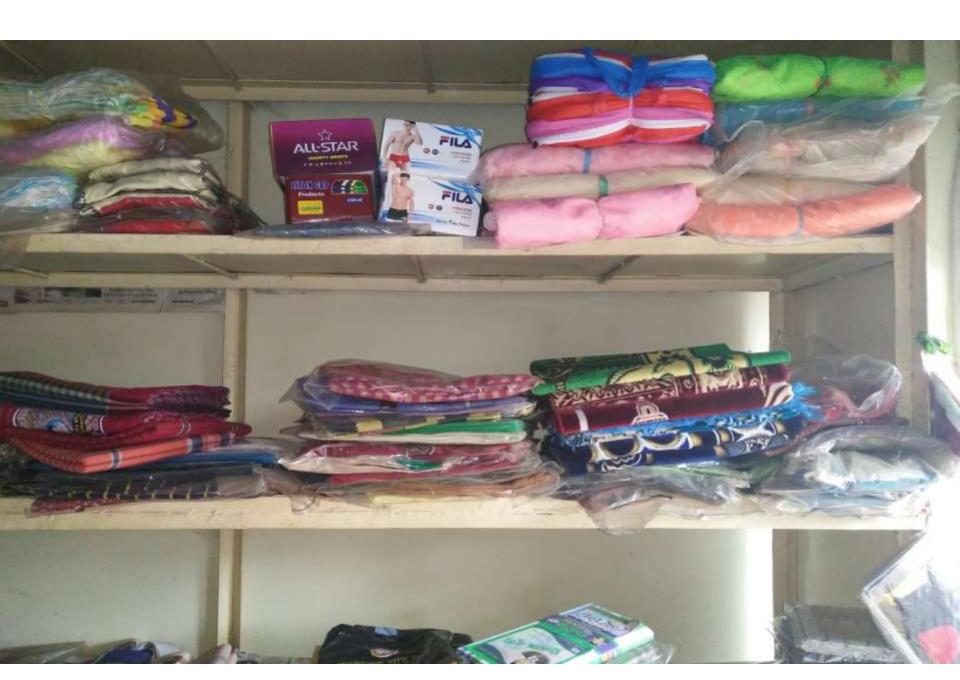

## PRESENT & PROPOSED INVESTMENT Breakdown

| Present Stock item          |          |  |  |  |  |  |
|-----------------------------|----------|--|--|--|--|--|
| Product name                | Amount   |  |  |  |  |  |
| Pant, shirt, genji          | 35,000   |  |  |  |  |  |
| Than cloth                  | 30,000   |  |  |  |  |  |
| Gamcha, chador, towel       | 20,000   |  |  |  |  |  |
| Panjabi, moshari, bed sheet | 30,000   |  |  |  |  |  |
| Kid cloths                  | 30,000   |  |  |  |  |  |
| Three pcs, four pcs         | 35,000   |  |  |  |  |  |
| Cotton cloths               | 10,000   |  |  |  |  |  |
| Under Garments              | 10,000   |  |  |  |  |  |
| Sharee, peticoat            | 20,000   |  |  |  |  |  |
|                             |          |  |  |  |  |  |
|                             |          |  |  |  |  |  |
| Total Present Stock         | 2,20,000 |  |  |  |  |  |