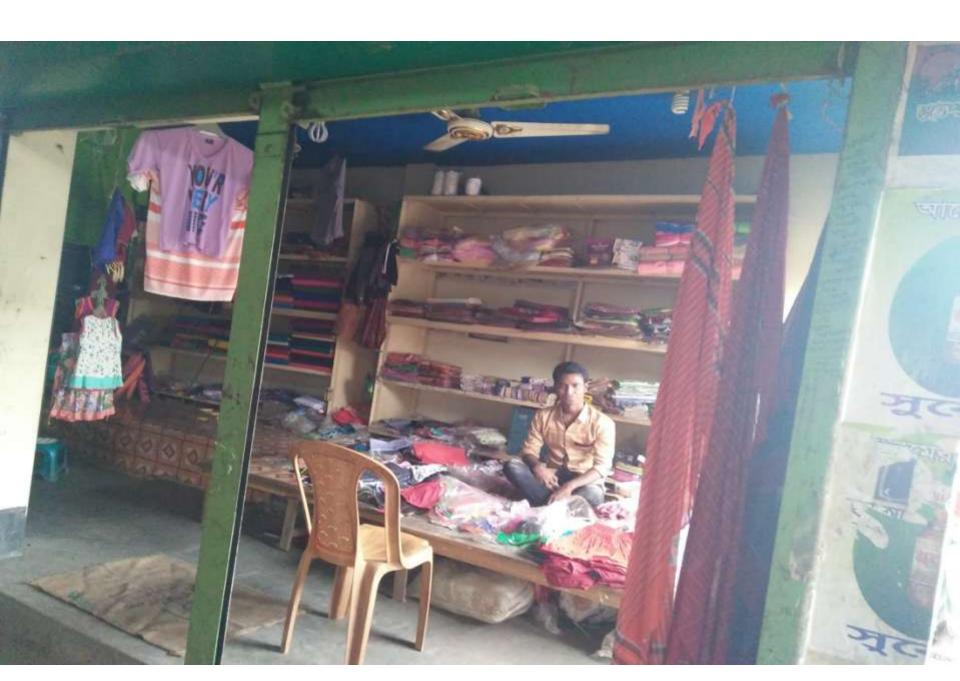

# PROPOSED BUSINESS Info.

| Business Name                                         | : | Nasrin Bastraloy                                                                                         |
|-------------------------------------------------------|---|----------------------------------------------------------------------------------------------------------|
| Address/ Location                                     | : | Panchdona Mor,                                                                                           |
| Total Investment in BDT                               | : | 7,10,000/-                                                                                               |
| Financing                                             | : | Self BDT : 6,50,000 (from existing business) - 92%<br>Required Investment BDT : 60,000 (as equity) - 08% |
| Present salary/drawings from business (estimates)     | : | BDT 6,000                                                                                                |
| Proposed Salary                                       |   | BDT 7,000                                                                                                |
| i. Proposed Business % of present gross profit margin | : | 15%                                                                                                      |
| ii. Estimated % of proposed gross profit margin       | : | 15%                                                                                                      |
| iii. Agreed grace period                              | : | 1 months                                                                                                 |

# **EXISTING BUSINESS OPERATIONS Info.**

| Doubleulous                              | Existing Business (BDT) |         |         |  |  |  |  |
|------------------------------------------|-------------------------|---------|---------|--|--|--|--|
| Particulars                              | Daily                   | Monthly | Yearly  |  |  |  |  |
| Sales (A)                                | 5000                    | 150000  | 1800000 |  |  |  |  |
| Less: Cost of sales (B)                  | 4000                    | 120000  | 1440000 |  |  |  |  |
| Goss Profit 20% (C) [C=(A-B)]            | 1000                    | 30000   | 360000  |  |  |  |  |
| Less: Operating Costs                    |                         |         |         |  |  |  |  |
| Electricity bill                         |                         | 500     | 6000    |  |  |  |  |
| Night guard bill                         |                         | 200     | 2400    |  |  |  |  |
| Shop Rent                                |                         | 5834    | 70008   |  |  |  |  |
| Mobile bill                              |                         | 300     | 3600    |  |  |  |  |
| Present salary/Drawings- self            |                         | 7000    | 84000   |  |  |  |  |
| Staff Salary(0)                          |                         | 0       | 0       |  |  |  |  |
| Conveyance or Transport                  |                         | 500     | 6000    |  |  |  |  |
| Depreciation( Machine-30,000/100*15)     |                         | 375     | 4500    |  |  |  |  |
| Others (fees, Entertainment, TL renewal) |                         | 50      | 600     |  |  |  |  |
| Non Cash Item:                           |                         | 0       | 0       |  |  |  |  |
| Total Operating Cost (F)                 |                         | 14759   | 177108  |  |  |  |  |
| Net Profit (E-F):                        |                         | 15241   | 182892  |  |  |  |  |