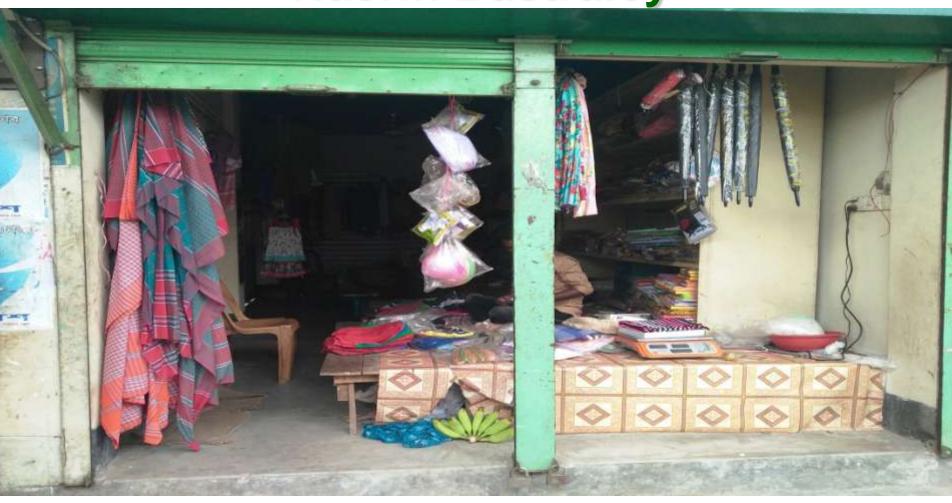

# PROPOSED BUSINESS Info.

| Business Name                                         | : | Nasrin Bastraloy                                                                                         |
|-------------------------------------------------------|---|----------------------------------------------------------------------------------------------------------|
| Address/ Location                                     | : | Panchdona Mor,                                                                                           |
| Total Investment in BDT                               | : | 7,10,000/-                                                                                               |
| Financing                                             | : | Self BDT : 6,50,000 (from existing business) - 92%<br>Required Investment BDT : 60,000 (as equity) - 08% |
| Present salary/drawings from business (estimates)     | : | BDT 6,000                                                                                                |
| Proposed Salary                                       |   | BDT 7,000                                                                                                |
| i. Proposed Business % of present gross profit margin | : | 15%                                                                                                      |
| ii. Estimated % of proposed gross profit margin       | : | 15%                                                                                                      |
| iii. Agreed grace period                              | : | 1 months                                                                                                 |

# **EXISTING BUSINESS OPERATIONS Info.**

| Doubleulous                              | Existing Business (BDT) |         |         |  |  |  |  |
|------------------------------------------|-------------------------|---------|---------|--|--|--|--|
| Particulars                              | Daily                   | Monthly | Yearly  |  |  |  |  |
| Sales (A)                                | 5000                    | 150000  | 1800000 |  |  |  |  |
| Less: Cost of sales (B)                  | 4000                    | 120000  | 1440000 |  |  |  |  |
| Goss Profit 20% (C) [C=(A-B)]            | 1000                    | 30000   | 360000  |  |  |  |  |
| Less: Operating Costs                    |                         |         |         |  |  |  |  |
| Electricity bill                         |                         | 500     | 6000    |  |  |  |  |
| Night guard bill                         |                         | 200     | 2400    |  |  |  |  |
| Shop Rent                                |                         | 5834    | 70008   |  |  |  |  |
| Mobile bill                              |                         | 300     | 3600    |  |  |  |  |
| Present salary/Drawings- self            |                         | 7000    | 84000   |  |  |  |  |
| Staff Salary(0)                          |                         | 0       | 0       |  |  |  |  |
| Conveyance or Transport                  |                         | 500     | 6000    |  |  |  |  |
| Depreciation( Machine-30,000/100*15)     |                         | 375     | 4500    |  |  |  |  |
| Others (fees, Entertainment, TL renewal) |                         | 50      | 600     |  |  |  |  |
| Non Cash Item:                           |                         | 0       | 0       |  |  |  |  |
| Total Operating Cost (F)                 |                         | 14759   | 177108  |  |  |  |  |
| Net Profit (E-F):                        |                         | 15241   | 182892  |  |  |  |  |