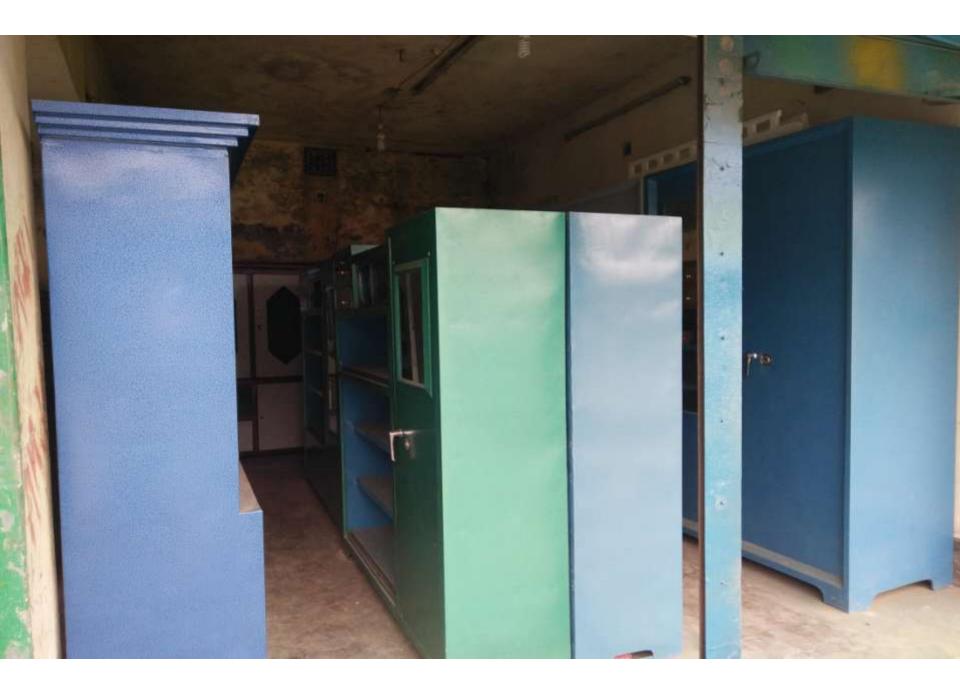

## PROPOSED BUSINESS Info.

| Business Name                                                                 | : | M/S Jamal Steel King                                                                                     |
|-------------------------------------------------------------------------------|---|----------------------------------------------------------------------------------------------------------|
| Address/ Location                                                             | : | Ghorashal Bazar,                                                                                         |
| Total Investment in BDT                                                       | : | 6,34,000/-                                                                                               |
| Financing                                                                     | : | Self BDT : 5,74,000 (from existing business) - 91%<br>Required Investment BDT : 60,000 (as equity) - 09% |
| Present salary/drawings from business (estimates)                             | : | BDT 7,000                                                                                                |
| Proposed Salary                                                               |   | BDT 7,000                                                                                                |
| <ul> <li>i. Proposed Business % of<br/>present gross profit margin</li> </ul> | : | 20%                                                                                                      |
| ii. Estimated % of proposed gross profit margin                               | : | 20%                                                                                                      |
| iii. Agreed grace period                                                      | : | 0 months                                                                                                 |

## PRESENT & PROPOSED INVESTMENT Breakdown

| Present Stock item  |          |  |  |  |
|---------------------|----------|--|--|--|
| Product name        | Amount   |  |  |  |
| Show Case 15*8000   | 1,20,000 |  |  |  |
| Al-Mira 10*15000    | 1,50,000 |  |  |  |
| Plain Sheet         | 85,000   |  |  |  |
|                     |          |  |  |  |
|                     |          |  |  |  |
|                     |          |  |  |  |
|                     |          |  |  |  |
|                     |          |  |  |  |
|                     |          |  |  |  |
|                     |          |  |  |  |
|                     |          |  |  |  |
| Total Present Stock | 3,55,000 |  |  |  |