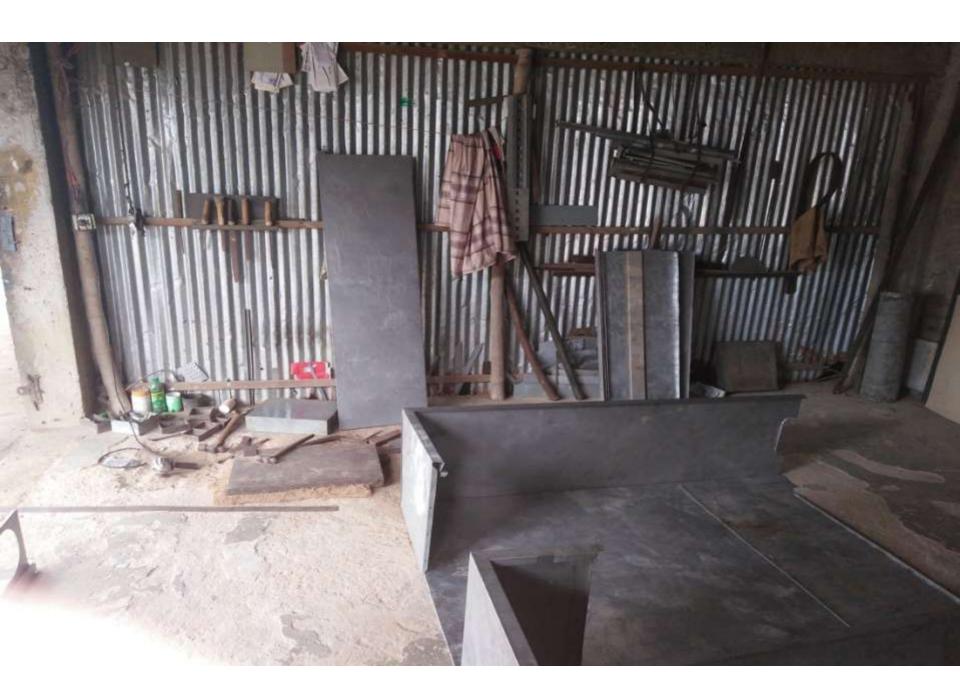

## PROPOSED BUSINESS Info.

| Business Name                                                                 | : | M/S Jamal Steel King                                                                                     |
|-------------------------------------------------------------------------------|---|----------------------------------------------------------------------------------------------------------|
| Address/ Location                                                             | : | Ghorashal Bazar,                                                                                         |
| Total Investment in BDT                                                       | : | 6,34,000/-                                                                                               |
| Financing                                                                     | : | Self BDT : 5,74,000 (from existing business) - 91%<br>Required Investment BDT : 60,000 (as equity) - 09% |
| Present salary/drawings from business (estimates)                             | : | BDT 7,000                                                                                                |
| Proposed Salary                                                               |   | BDT 7,000                                                                                                |
| <ul> <li>i. Proposed Business % of<br/>present gross profit margin</li> </ul> | : | 20%                                                                                                      |
| ii. Estimated % of proposed gross profit margin                               | : | 20%                                                                                                      |
| iii. Agreed grace period                                                      | : | 0 months                                                                                                 |

## PRESENT & PROPOSED INVESTMENT Breakdown

| Present Stock item  |          |  |  |  |
|---------------------|----------|--|--|--|
| Product name        | Amount   |  |  |  |
| Show Case 15*8000   | 1,20,000 |  |  |  |
| Al-Mira 10*15000    | 1,50,000 |  |  |  |
| Plain Sheet         | 85,000   |  |  |  |
|                     |          |  |  |  |
|                     |          |  |  |  |
|                     |          |  |  |  |
|                     |          |  |  |  |
|                     |          |  |  |  |
|                     |          |  |  |  |
|                     |          |  |  |  |
|                     |          |  |  |  |
| Total Present Stock | 3,55,000 |  |  |  |