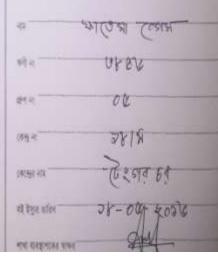

## গণপ্রজাতন্ত্রী বাংলাদেশ সরকার Government of the People's Republic of Bangladesh NATIONAL ID CARD / জাতীয় পরিচয় পত্র

নাম: ফাতেমা বেগম

Name: Fatema Begum

স্বামী: মোঃ জালাল মোল্লা

মাতা: জবেলা খাতুন

Date of Birth: 22 Oct 1970

ID NO: 5612887801109

্রই কার্ডটি গণপ্রজাতন্ত্রী বাংলাদেশ সরকারের সম্পত্তি। কার্ডটি ব্যবহারকারী ব্যতীত অন্য জোধান্ত পাওয়া গেলে নিকটস্থ পোষ্ট অফিসে জমা দেয়ার জন্য অনুরোধ করা হলো।

ঠিকানা: বাড়ি নং: , রাস্তা নং/নাম: উত্তর টেংগর পাড়া, ঘোড়াশাল, ডাকঘর: ঘোড়াশাল - ১৬১৩, পলাশ, 6875, নরসিংদী

রভের গ্রুপ / Blood Group:

প্রদানের তারিখ: ২৯/১২/২০০৭