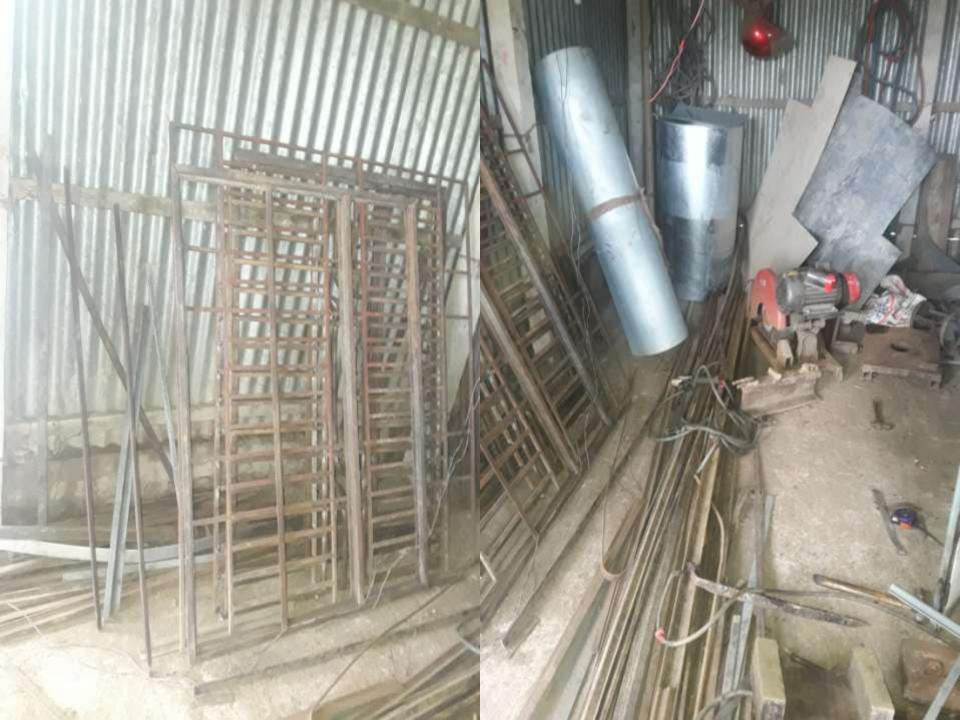

### PRESENT & PROPOSED INVESTMENT BREAKDOWN

| Product name        | Amount   |
|---------------------|----------|
| Ispat               | 50,000   |
| Rod                 | 30,000   |
| Plain-sheet         | 20,000   |
| Steel               | 30,000   |
| Welding Machine     | 60,000   |
| Others              | 10,000   |
| Total Present Stock | 2,00,000 |

| Product Name         | Amount |
|----------------------|--------|
| Ispat                | 25,000 |
| Steel                | 25,000 |
| Total proposed stock | 50,000 |