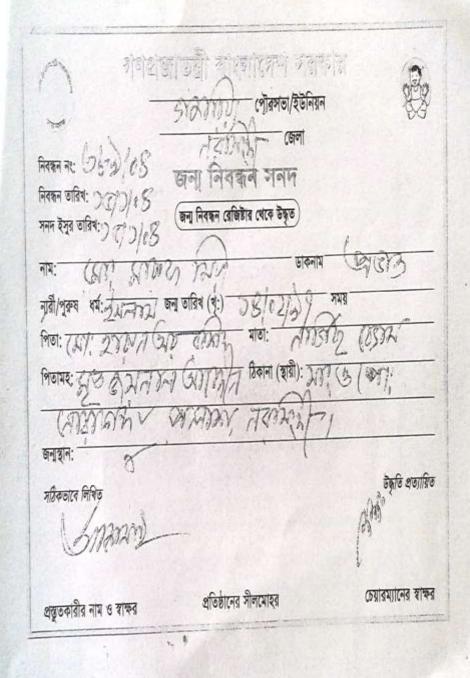

### গজারিয়া ইউনিয়ন পরিষদ

উপজেলা-পলাশ, জেলা-নরসিংদী। ক্রমিক নং-বই নং- ০০ 548 णातिथ ३ २० ०१ २०४१ देश नाइरमम न१- ८४-/2009-2008 अविश्वास्थित नाम :...... हिन्द्री त्या स्थापित कर्ता के निर्मा स्थापित कर किन्ति कर कर के निर्मा स्थापित कर कि मानित्कतं समा : ..... १९४० (अपर পিতা স্বামীর নাম : " তু বে ন্টারুর মি দ वावनात धतन : विकित्रिक्ष प्रमु प्रिक्ष क्रियार् निक्ष विकामा :......क्यरीमक स्मा ...(प्रवेश्य केरेडेरेड). উল্লেখিত লাইসেন্স ফি বাবদ টাকা : ...... ২০৮/ (২০৮ জাৰ্মি) (কথায়) টাকা ...... প্রস্তু. স্বর্জে. প্রস্তু. প্রমূল মুদ্রা. ·····প্রদান করায় উক্<u>ত</u> প্রতিষ্ঠানকে ২০১৭ - ২০১৮ সালের জন্য অত্র ইউনিয়নের সীমানার মধ্যে অত্যাবশ্যকীয় ব্যবসা চালাইয়া যাইবার অনুমতি প্রদান করা হইল। ৩০-০৬-২০১ হিং তারিখ পর্যন্ত অত্র লাইসেন্স বৈধ বলিয়া বিবেচিত হইবে এবং প্রতি বৎসর নবায়ুর করিতে হইবে।

সচিব গজারিয়া ইউনিয়ন পরিষদ পলাশ, নরসিংদী। ত্রিক্তিন ক্রিম্বর্গ ক্রিম্বর্গ ক্রিম্বর্গ ক্রিম্বর্গ ক্রিম্বর্গ ক্রিম্বর্গ করিম্বর্গ করেম্বর্গ করিম্বর্গ করেম্বর্গ করেম্বর্গ