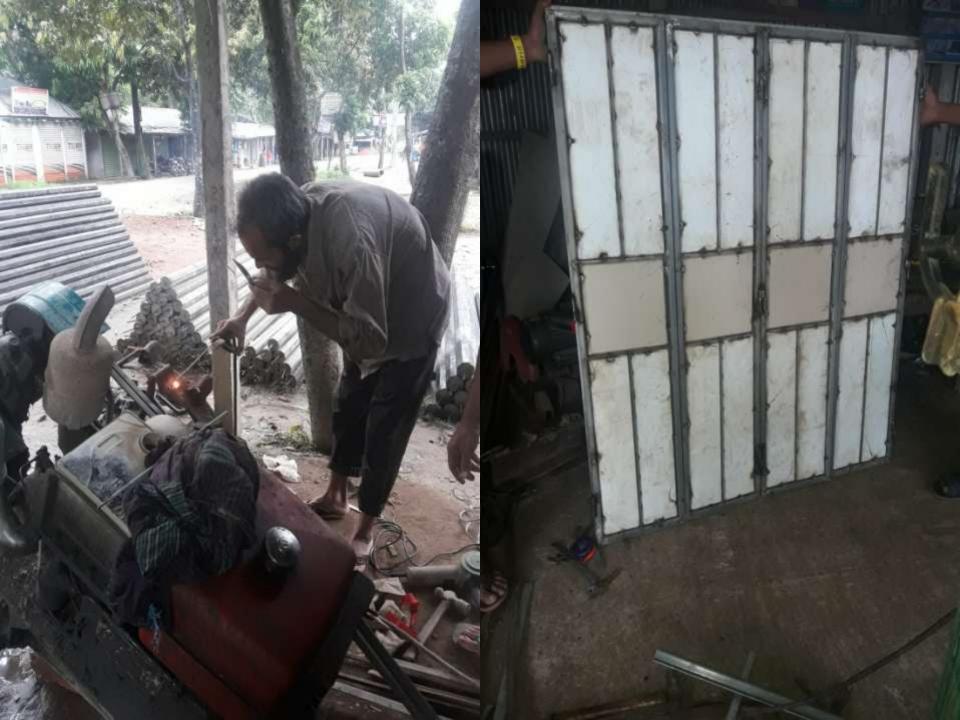

### PROPOSED NOBIN UDYOKTA BUSINESS INFO

| Business Name                                      | : | Bhai Bon Engineering Workshop                                                                            |
|----------------------------------------------------|---|----------------------------------------------------------------------------------------------------------|
| Address/ Location                                  | : | Amtola bazar, Panchdona, Narsingdi.                                                                      |
| Total Investment in BDT                            | : | 2,50,000                                                                                                 |
| Financing                                          | : | Self BDT : 2,00,000 (from existing business) - 80%<br>Required Investment BDT : 50,000 (as equity) - 20% |
| Present salary/drawings from business (estimates)  | : | BDT 7,000                                                                                                |
| Proposed Salary                                    |   | BDT 7,000                                                                                                |
| Proposed Business % of present gross profit margin | : | 30%                                                                                                      |
| Estimated % of proposed gross profit margin        | : | 30%                                                                                                      |
| Agreed grace period                                | : | 01 months                                                                                                |

## STRENGTH

- Skilled and experience
- Family Business
- Supply of new hand set and accessories items
- Well Known Businessman
- Good communicational skill