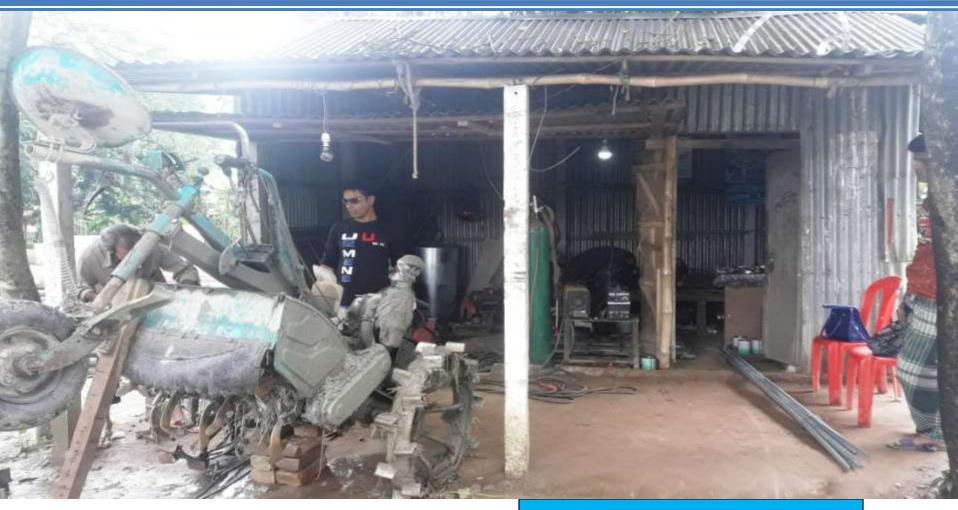

### PROPOSED NOBIN UDYOKTA BUSINESS INFO

| Business Name                                      | : | Bhai Bon Engineering Workshop                                                                            |
|----------------------------------------------------|---|----------------------------------------------------------------------------------------------------------|
| Address/ Location                                  | : | Amtola bazar, Panchdona, Narsingdi.                                                                      |
| Total Investment in BDT                            | : | 2,50,000                                                                                                 |
| Financing                                          | : | Self BDT : 2,00,000 (from existing business) - 80%<br>Required Investment BDT : 50,000 (as equity) - 20% |
| Present salary/drawings from business (estimates)  | : | BDT 7,000                                                                                                |
| Proposed Salary                                    |   | BDT 7,000                                                                                                |
| Proposed Business % of present gross profit margin | : | 30%                                                                                                      |
| Estimated % of proposed gross profit margin        | : | 30%                                                                                                      |
| Agreed grace period                                | : | 01 months                                                                                                |