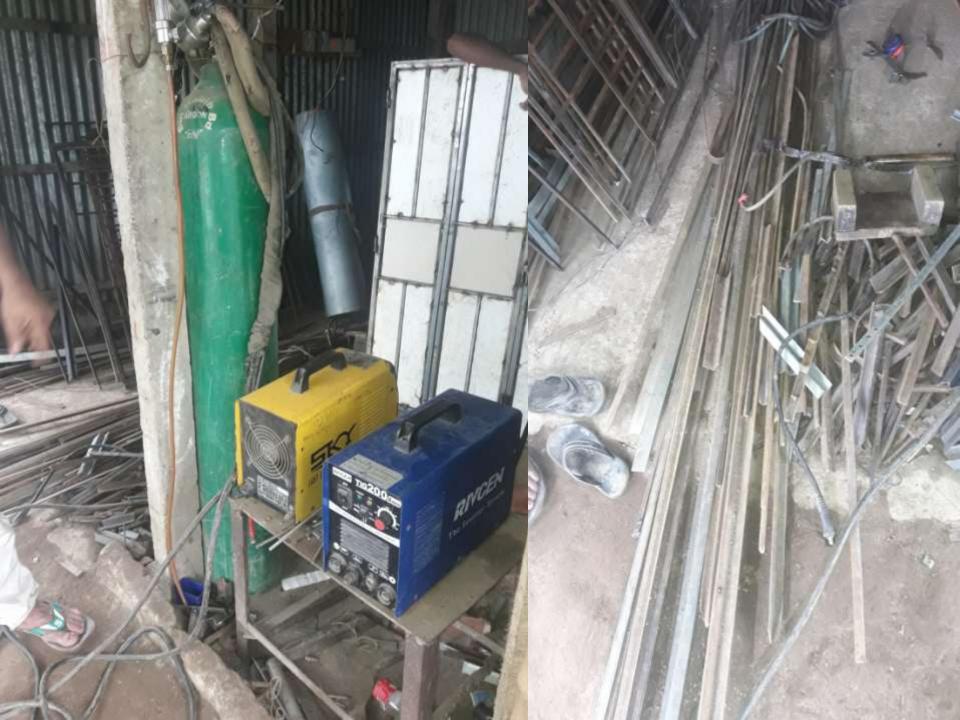

### PROPOSED NOBIN UDYOKTA BUSINESS INFO

| Business Name                                      | : | Bhai Bon Engineering Workshop                                                                            |
|----------------------------------------------------|---|----------------------------------------------------------------------------------------------------------|
| Address/ Location                                  | : | Amtola bazar, Panchdona, Narsingdi.                                                                      |
| Total Investment in BDT                            | : | 2,50,000                                                                                                 |
| Financing                                          | : | Self BDT : 2,00,000 (from existing business) - 80%<br>Required Investment BDT : 50,000 (as equity) - 20% |
| Present salary/drawings from business (estimates)  | : | BDT 7,000                                                                                                |
| Proposed Salary                                    |   | BDT 7,000                                                                                                |
| Proposed Business % of present gross profit margin | : | 30%                                                                                                      |
| Estimated % of proposed gross profit margin        | : | 30%                                                                                                      |
| Agreed grace period                                | : | 01 months                                                                                                |

### PRESENT & PROPOSED INVESTMENT BREAKDOWN

| Product name        | Amount   |
|---------------------|----------|
| Ispat               | 50,000   |
| Rod                 | 30,000   |
| Plain-sheet         | 20,000   |
| Steel               | 30,000   |
| Welding Machine     | 60,000   |
| Others              | 10,000   |
| Total Present Stock | 2,00,000 |

| Product Name         | Amount |
|----------------------|--------|
| Ispat                | 25,000 |
| Steel                | 25,000 |
| Total proposed stock | 50,000 |