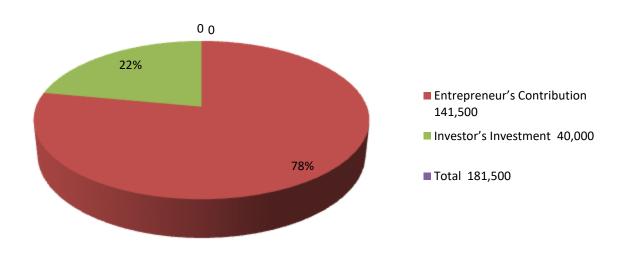

| Proposed Nobin Udyokta Business Info                 |   |                                                                                                                                                                                                                                                                                                                                                                                                                                |  |  |  |
|------------------------------------------------------|---|--------------------------------------------------------------------------------------------------------------------------------------------------------------------------------------------------------------------------------------------------------------------------------------------------------------------------------------------------------------------------------------------------------------------------------|--|--|--|
| Business Name                                        | : | RAHMAN CYCLE MART                                                                                                                                                                                                                                                                                                                                                                                                              |  |  |  |
| Location                                             | : | Sambay Bazar,Sonagazi,Feni.                                                                                                                                                                                                                                                                                                                                                                                                    |  |  |  |
| Total Investment In BDT                              | : | Bdt 181,500/-                                                                                                                                                                                                                                                                                                                                                                                                                  |  |  |  |
| Financing                                            | : | Self BDT 141,500/- (From Existing Business) 78% Required Investment Bdt,40,000(as Equity) 22%                                                                                                                                                                                                                                                                                                                                  |  |  |  |
| Present Salary/Drawings<br>From Business (Estimates) | : | Bdt 5,000/-                                                                                                                                                                                                                                                                                                                                                                                                                    |  |  |  |
| Proposed Salary                                      | : | Bdt 5,000/-                                                                                                                                                                                                                                                                                                                                                                                                                    |  |  |  |
| Size Of Shop                                         | : | 12 Ft X 07 ft. = 42 Square Ft                                                                                                                                                                                                                                                                                                                                                                                                  |  |  |  |
| Security Of The Shop                                 | : | 40,000/-                                                                                                                                                                                                                                                                                                                                                                                                                       |  |  |  |
| Implementation                                       | : | <ul> <li>■The Business Is Planned To Be Scaled Up By Investment In Existing Goods Like Aire Machine, Gass Welding,</li> <li>■tayar, tube, Ring, Mobil &amp; others.</li> <li>■Average 25% Gain On Sale.</li> <li>■The Business Is Operating By Entrepreneur. Existing No Employee.</li> <li>■He Is Doing His Business In Rent Place.</li> <li>■Collects Goods From Feni.</li> <li>■Agreed Grace Period Is 3 Months.</li> </ul> |  |  |  |