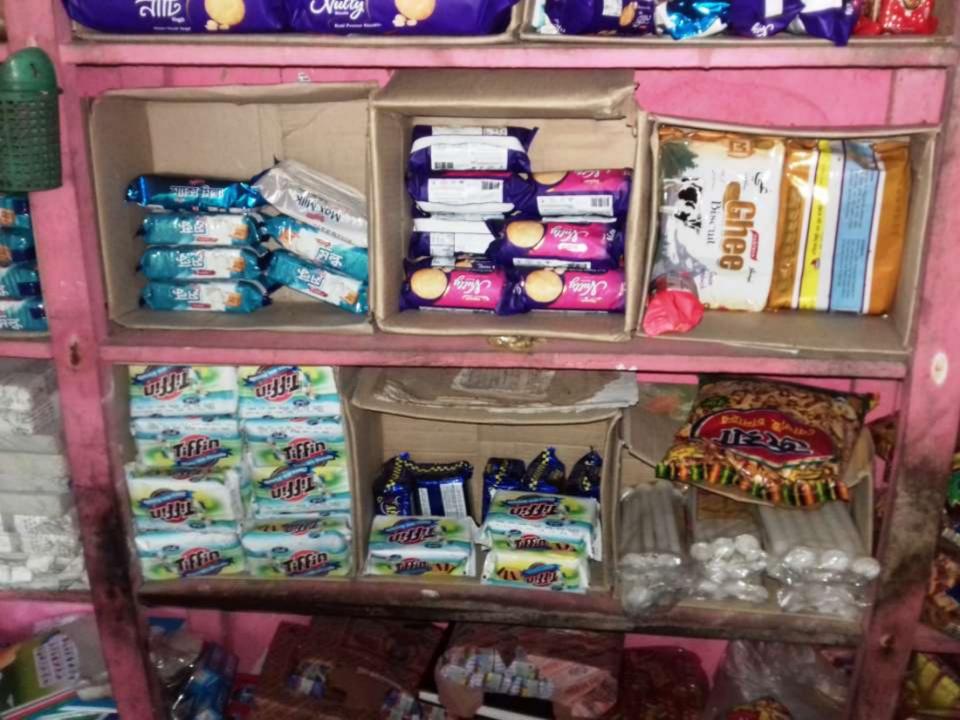

**Present Stock items Product name** Unit Amount (Quantity) 5000 Sugar 10,000 Oil 10,000 Rice 5,000 Flower 30,000 Cosmetics Item Soft Drink,Water 15,000 Dal 10,000 20,000 **Biscuits Item** 30,000 others 1,35,000 **Total Present Stock** 

**PRESENT & PROPOSED INVESTMENT BREAKDOWN** 

| Proposed items       |                    |        |  |  |
|----------------------|--------------------|--------|--|--|
| Product Name         | Unit<br>(Quantity) | Amount |  |  |
| Oil                  |                    | 10,000 |  |  |
| Sugar                |                    | 10,000 |  |  |
| Rice                 |                    | 20,000 |  |  |
| Cosmetics            |                    | 10,000 |  |  |
| Total Proposed items |                    | 50,000 |  |  |