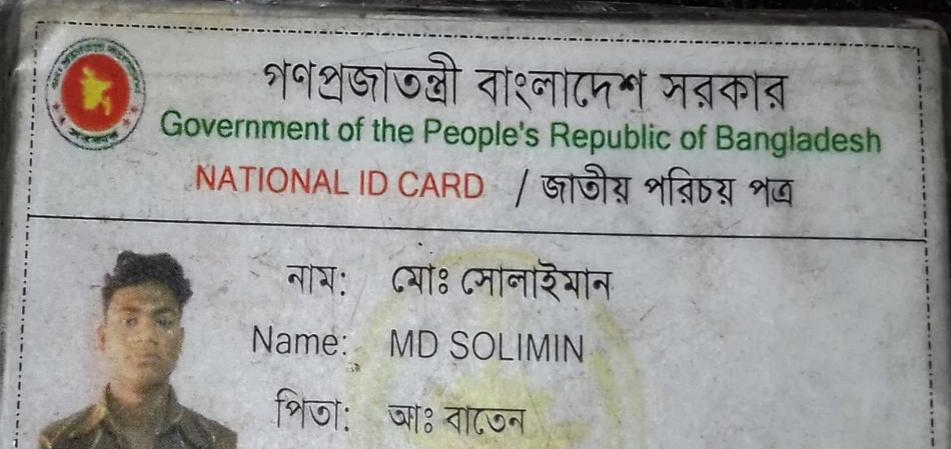

#### BRIEF BIO OF THE PROPOSED NOBIN UDYOKTA (CONT...)

| Name                                                                                                                                                | :   | Md. Solimin                                                                                                                                                         |
|-----------------------------------------------------------------------------------------------------------------------------------------------------|-----|---------------------------------------------------------------------------------------------------------------------------------------------------------------------|
| Age                                                                                                                                                 | -   | 06-may-1989 (28 Years)                                                                                                                                              |
| Marital status                                                                                                                                      | • • | Unmarried                                                                                                                                                           |
| Children                                                                                                                                            |     | NO                                                                                                                                                                  |
| No. of siblings:                                                                                                                                    | • • | 02 Brothers, 04 Sisters                                                                                                                                             |
| Parent's and GB related Info<br>(i) Who is GB member<br>(ii) Mother's name<br>(iii) Father's name<br>(iv) GB member's info                          |     | Mother Father Parisa Bagum<br>Abdul Baten<br>Branch: Aleyakandi Vumi Centre : 10/m Group no<br>:7455/1, Loanee no.: 12 Member since: 1990-2017<br>First Ioan:10,000 |
| Further Information:<br>(v) Who pays GB loan installment<br>(vi) Mobile lady<br>(vii) Grameen Education Loan<br>(viii)Any other loan like GCCN, GKF | :   | Existing loan: 20,000 Outstanding:<br>NU<br>N/A<br>N/A<br>N/A                                                                                                       |
| Education                                                                                                                                           | •   | SSC                                                                                                                                                                 |

BRIEF BIO OF THE PROPOSED NOBIN UDYOKTA (CONT...)

| Present Occupation                       | : | Shop Keeper       |
|------------------------------------------|---|-------------------|
| Initial Investment                       | : | 40,000            |
| Trade License                            |   | 24 ( 2016-17)     |
| Business Experience<br>And Training Info | : | 05 Years          |
| Other Own/Family Sources of Income       | : | N/A               |
| Other Own/Family Sources of Liabilities  | : | N/A               |
| NU Contact Info                          |   | 01783-657898      |
| NU Project<br>Source/Reference           | : | GT Monohardi Unit |