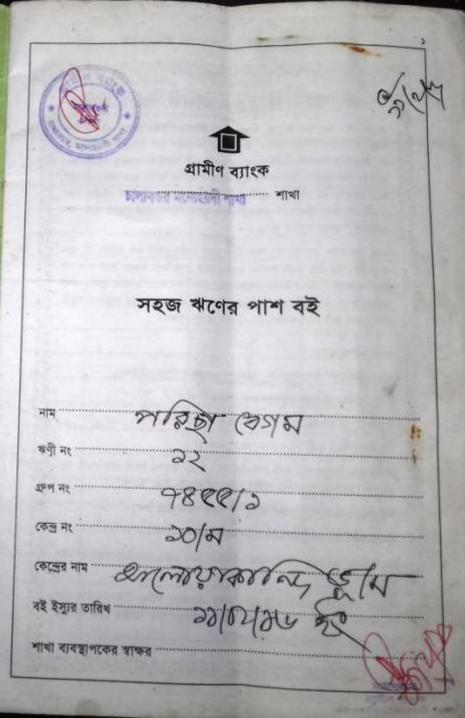

#### BRIEF BIO OF THE PROPOSED NOBIN UDYOKTA (CONT...)

| Name                                                                                                                                                | :   | Md. Solimin                                                                                                                                                         |
|-----------------------------------------------------------------------------------------------------------------------------------------------------|-----|---------------------------------------------------------------------------------------------------------------------------------------------------------------------|
| Age                                                                                                                                                 | -   | 06-may-1989 (28 Years)                                                                                                                                              |
| Marital status                                                                                                                                      | • • | Unmarried                                                                                                                                                           |
| Children                                                                                                                                            |     | NO                                                                                                                                                                  |
| No. of siblings:                                                                                                                                    | • • | 02 Brothers, 04 Sisters                                                                                                                                             |
| Parent's and GB related Info<br>(i) Who is GB member<br>(ii) Mother's name<br>(iii) Father's name<br>(iv) GB member's info                          |     | Mother Father Parisa Bagum<br>Abdul Baten<br>Branch: Aleyakandi Vumi Centre : 10/m Group no<br>:7455/1, Loanee no.: 12 Member since: 1990-2017<br>First Ioan:10,000 |
| Further Information:<br>(v) Who pays GB loan installment<br>(vi) Mobile lady<br>(vii) Grameen Education Loan<br>(viii)Any other loan like GCCN, GKF | :   | Existing loan: 20,000 Outstanding:<br>NU<br>N/A<br>N/A<br>N/A                                                                                                       |
| Education                                                                                                                                           | •   | SSC                                                                                                                                                                 |

NU's Mother.. has been a member of Grameen Bank since 1990-2017 (27 years). At first She took 10,000 taka from GB. GB Borrower invested GB Loan in her Father.. work and gradually improved their living standard by using GB loan.