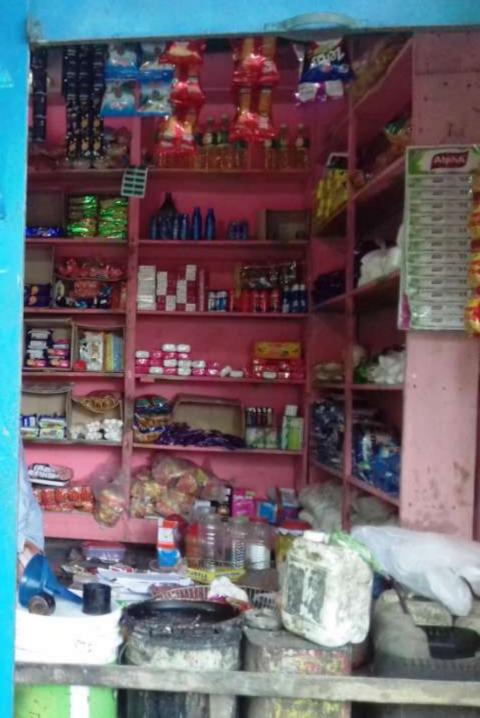

# **PROPOSED NOBIN UDYOKTA BUSINESS INFO**

| Business Name                                                                                                                                  | : | Ma Baber Doya Monohari Store                                                                          |
|------------------------------------------------------------------------------------------------------------------------------------------------|---|-------------------------------------------------------------------------------------------------------|
| Address/ Location                                                                                                                              | : | Chortara kandi, Birshai, Monohardi , Narsingdi                                                        |
| Total Investment in BDT                                                                                                                        | : | 2,20,000                                                                                              |
| Financing                                                                                                                                      | : | Self BDT- 1,70,000 /-(from existing business) 78%<br>Required Investment BDT-50,000 /-(as equity) 22% |
| Present salary/drawings<br>from business (estimates)                                                                                           | • | 7000                                                                                                  |
| Proposed Salary                                                                                                                                |   | 7000                                                                                                  |
| Proposed Business<br>(i)% of present gross profit<br>margin<br>(ii) Estimated %of proposed<br>gross profit margin<br>(iii) Agreed grace period | : | 15 %<br>15.%<br>1 months                                                                              |

**PRESENT & PROPOSED INVESTMENT BREAKDOWN** 

| Proposed items       |                    |        |  |  |
|----------------------|--------------------|--------|--|--|
| Product Name         | Unit<br>(Quantity) | Amount |  |  |
| Oil                  |                    | 10,000 |  |  |
| Sugar                |                    | 10,000 |  |  |
| Rice                 |                    | 20,000 |  |  |
| Cosmetics            |                    | 10,000 |  |  |
| Total Proposed items |                    | 50,000 |  |  |