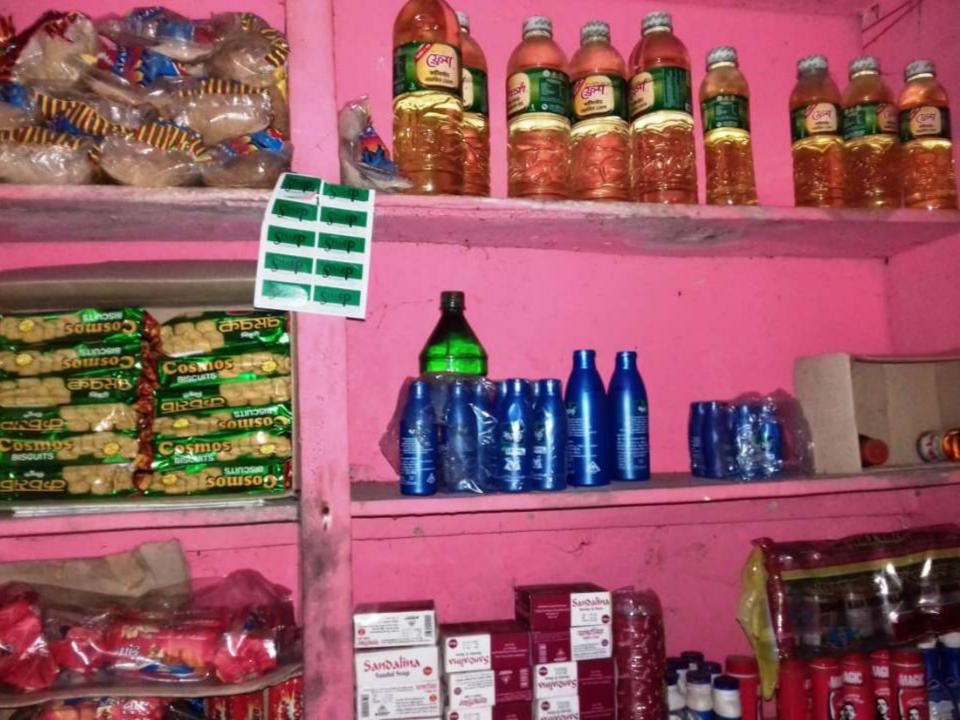

**Present Stock items Product name** Unit Amount (Quantity) 5000 Sugar 10,000 Oil 10,000 Rice 5,000 Flower 30,000 Cosmetics Item Soft Drink,Water 15,000 Dal 10,000 20,000 **Biscuits Item** 30,000 others 1,35,000 **Total Present Stock** 

**PRESENT & PROPOSED INVESTMENT BREAKDOWN** 

| Proposed items       |                    |        |  |  |
|----------------------|--------------------|--------|--|--|
| Product Name         | Unit<br>(Quantity) | Amount |  |  |
| Oil                  |                    | 10,000 |  |  |
| Sugar                |                    | 10,000 |  |  |
| Rice                 |                    | 20,000 |  |  |
| Cosmetics            |                    | 10,000 |  |  |
| Total Proposed items |                    | 50,000 |  |  |