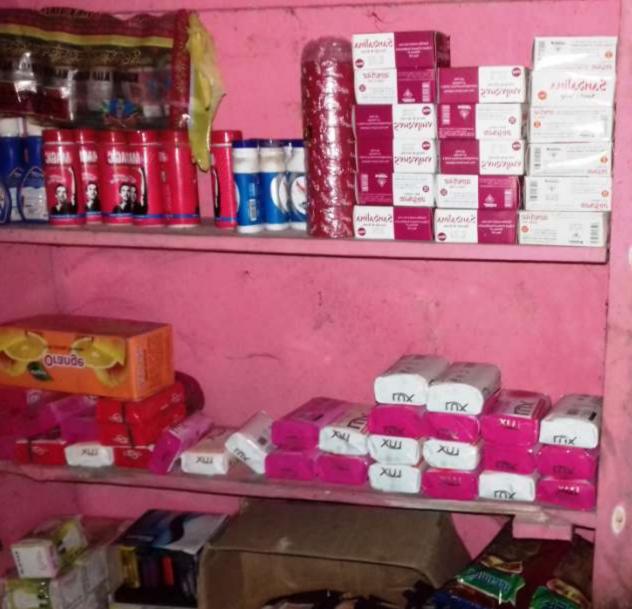

**Present Stock items Product name** Unit Amount (Quantity) 5000 Sugar 10,000 Oil 10,000 Rice 5,000 Flower 30,000 Cosmetics Item Soft Drink,Water 15,000 Dal 10,000 20,000 **Biscuits Item** 30,000 others 1,35,000 **Total Present Stock** 

**PRESENT & PROPOSED INVESTMENT BREAKDOWN** 

| Proposed items       |                    |        |  |  |
|----------------------|--------------------|--------|--|--|
| Product Name         | Unit<br>(Quantity) | Amount |  |  |
| Oil                  |                    | 10,000 |  |  |
| Sugar                |                    | 10,000 |  |  |
| Rice                 |                    | 20,000 |  |  |
| Cosmetics            |                    | 10,000 |  |  |
| Total Proposed items |                    | 50,000 |  |  |