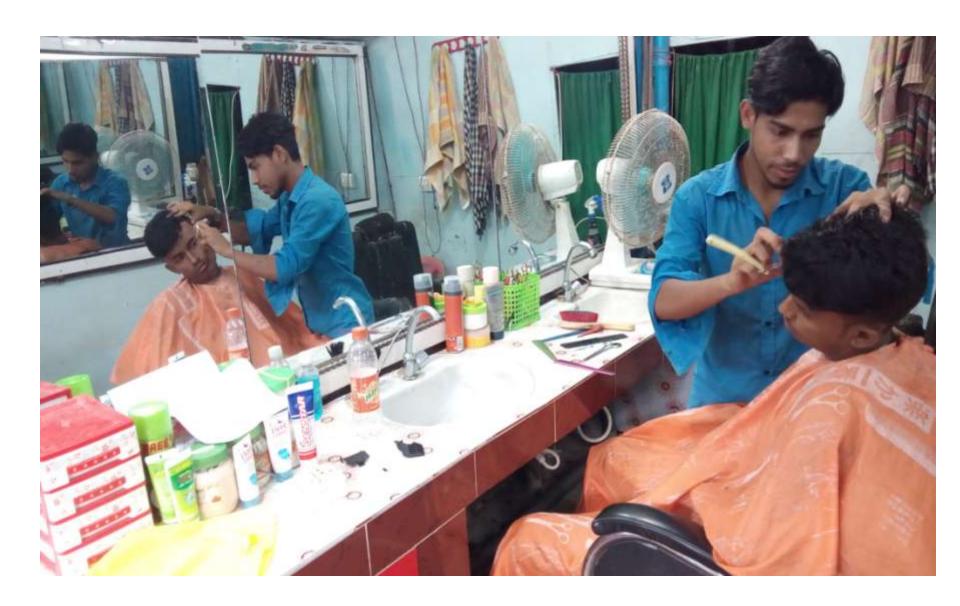

## PROPOSED NOBIN UDYOKTA BUSINESS INFO

| Business Name                                                                                                                   | : | Vai Vai Salon                                                                                      |
|---------------------------------------------------------------------------------------------------------------------------------|---|----------------------------------------------------------------------------------------------------|
| Address/ Location                                                                                                               | : | Montala Bazar, Madhobpur, Habigonj                                                                 |
| Total Investment in BDT                                                                                                         | : | 1,75,400                                                                                           |
| Financing                                                                                                                       | : | Self BDT- 1,25,400 /-(from existing business) 71% Required Investment BDT-50,000 /-(as equity) 29% |
| Present salary/drawings from business (estimates)                                                                               | : | 7,000                                                                                              |
| Proposed Salary                                                                                                                 |   | 7,000                                                                                              |
| Proposed Business (i)% of present gross profit margin (ii) Estimated %of proposed gross profit margin (iii) Agreed grace period | : | 60%<br>60%<br>1 month                                                                              |

## INFO ON EXISTING BUSINESS OPERATIONS

|                                          | Existing Business (BDT) |         |          |  |
|------------------------------------------|-------------------------|---------|----------|--|
| Particulars Particulars                  | Daily                   | Monthly | Yearly   |  |
| Sales (A)                                | 1,000                   | 30,000  | 3,60,000 |  |
| Less: Cost of sales (B)                  | 400                     | 12,000  | 1,44,000 |  |
| Profit (C) [C=(A-B)]                     | 600                     | 18,000  | 2,16,000 |  |
| Income from Services                     |                         |         |          |  |
| Gross Profit                             |                         |         |          |  |
| Less: Operating Costs                    |                         |         |          |  |
| Electricity bill                         |                         | 400     | 4,800    |  |
| Night guard bill                         |                         | 100     | 1,200    |  |
| Janarator bill                           |                         | 150     | 1,800    |  |
| Shop Rent                                |                         | 1,200   | 14,400   |  |
| Mobile bill                              |                         | 300     | 3,600    |  |
| Present salary/Drawings- self            |                         | 7,000   | 84,000   |  |
| Present Salary-Staff (01)                |                         | 5,000   | 60,000   |  |
| Others (fees, Entertainment, TL renewal) |                         | 500     | 6,000    |  |
| Non Cash Item:                           |                         |         |          |  |
| Depreciation Expenses(30,000)*10%        |                         | 250     | 3,000    |  |
| Total Operating Cost (F)                 |                         | 14,900  | 1,78,800 |  |
| Net Profit (C-F):                        |                         | 3,100   | 37,200   |  |