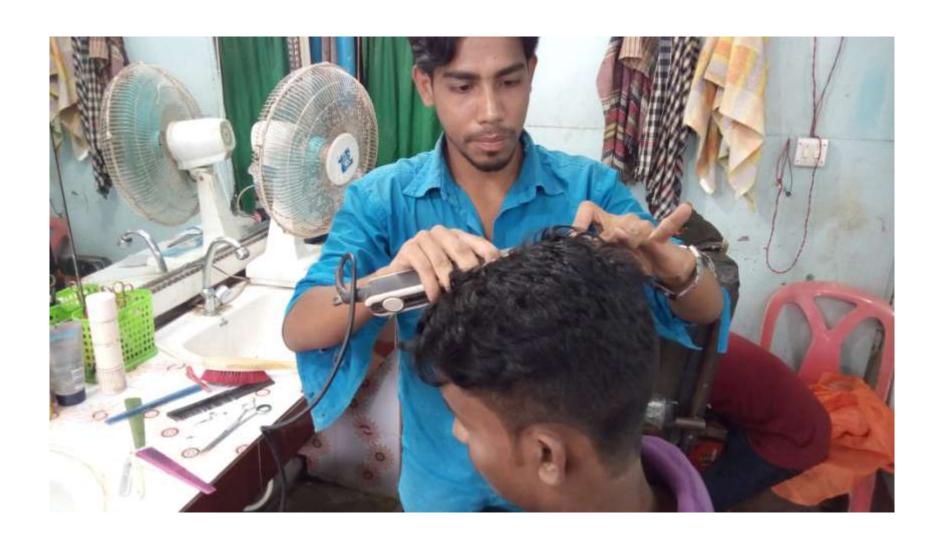

## PROPOSED NOBIN UDYOKTA BUSINESS INFO

| Business Name                                                                                                                   | : | Vai Vai Salon                                                                                      |
|---------------------------------------------------------------------------------------------------------------------------------|---|----------------------------------------------------------------------------------------------------|
| Address/ Location                                                                                                               | : | Montala Bazar, Madhobpur, Habigonj                                                                 |
| Total Investment in BDT                                                                                                         | : | 1,75,400                                                                                           |
| Financing                                                                                                                       | : | Self BDT- 1,25,400 /-(from existing business) 71% Required Investment BDT-50,000 /-(as equity) 29% |
| Present salary/drawings from business (estimates)                                                                               | : | 7,000                                                                                              |
| Proposed Salary                                                                                                                 |   | 7,000                                                                                              |
| Proposed Business (i)% of present gross profit margin (ii) Estimated %of proposed gross profit margin (iii) Agreed grace period | : | 60%<br>60%<br>1 month                                                                              |

### PRESENT & PROPOSED INVESTMENT BREAKDOWN

| Present Stock items |                    |        |  |  |
|---------------------|--------------------|--------|--|--|
| Product name        | Unit<br>(Quantity) | Amount |  |  |
| Straight Machine    | 01                 | 2,000  |  |  |
| Hair Machine        | 01                 | 2,000  |  |  |
| Hair dryer Machine  | 01                 | 1,000  |  |  |
| Cream               | 10                 | 4,000  |  |  |
| Foam                | 12                 | 1,800  |  |  |
| Jal                 | 12                 | 3,600  |  |  |
| Chair               |                    | 15,000 |  |  |
| Others              |                    | 2,000  |  |  |
| Total Present Stock |                    | 31,400 |  |  |