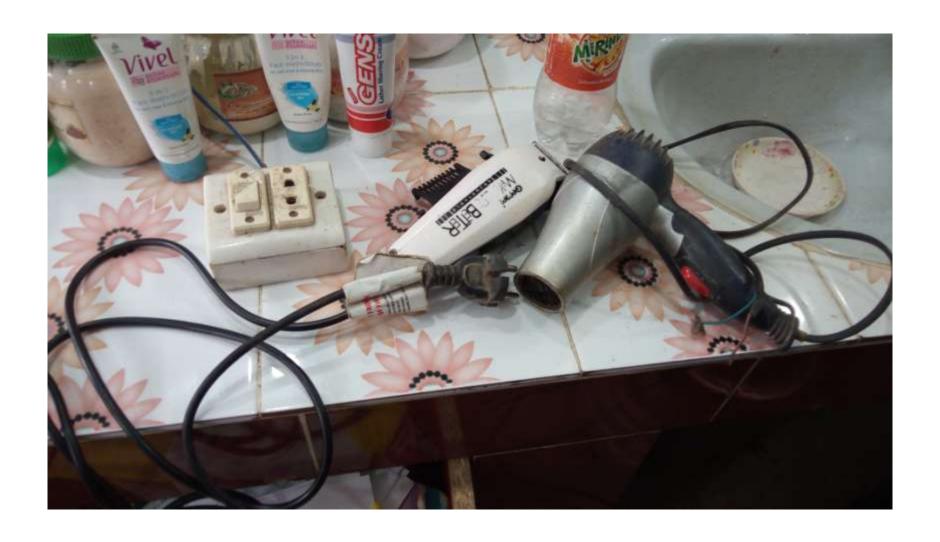

### PRESENT & PROPOSED INVESTMENT BREAKDOWN

| Present Stock items |                    |        |  |  |
|---------------------|--------------------|--------|--|--|
| Product name        | Unit<br>(Quantity) | Amount |  |  |
| Straight Machine    | 01                 | 2,000  |  |  |
| Hair Machine        | 01                 | 2,000  |  |  |
| Hair dryer Machine  | 01                 | 1,000  |  |  |
| Cream               | 10                 | 4,000  |  |  |
| Foam                | 12                 | 1,800  |  |  |
| Jal                 | 12                 | 3,600  |  |  |
| Chair               |                    | 15,000 |  |  |
| Others              |                    | 2,000  |  |  |
| Total Present Stock |                    | 31,400 |  |  |