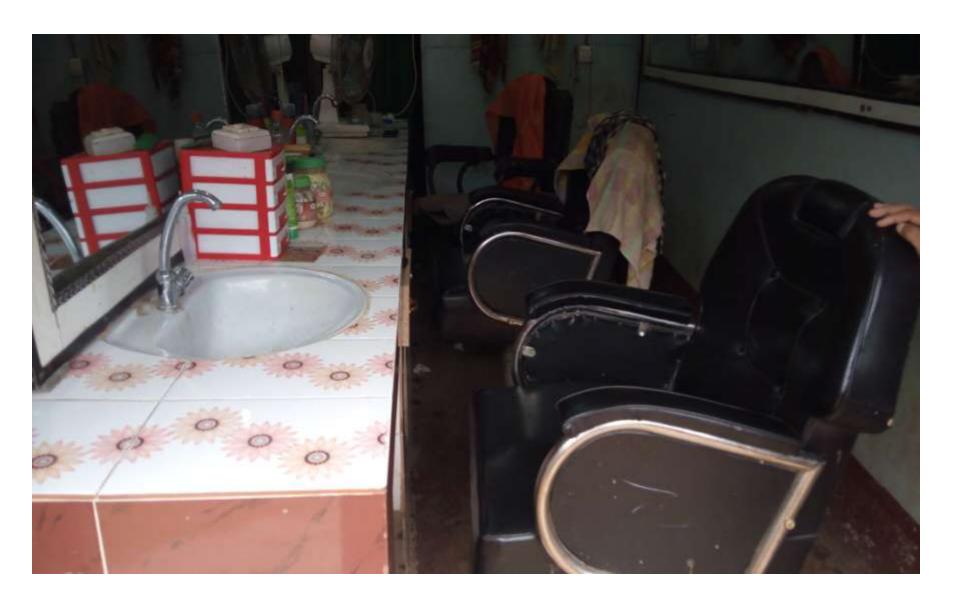

### PRESENT & PROPOSED INVESTMENT BREAKDOWN

| Present Stock items |                    |        |  |  |
|---------------------|--------------------|--------|--|--|
| Product name        | Unit<br>(Quantity) | Amount |  |  |
| Straight Machine    | 01                 | 2,000  |  |  |
| Hair Machine        | 01                 | 2,000  |  |  |
| Hair dryer Machine  | 01                 | 1,000  |  |  |
| Cream               | 10                 | 4,000  |  |  |
| Foam                | 12                 | 1,800  |  |  |
| Jal                 | 12                 | 3,600  |  |  |
| Chair               |                    | 15,000 |  |  |
| Others              |                    | 2,000  |  |  |
| Total Present Stock |                    | 31,400 |  |  |

| Proposed items          |                    |        |  |  |
|-------------------------|--------------------|--------|--|--|
| Product Name            | Unit<br>(Quantity) | Amount |  |  |
| Hair Machine            |                    | 24,000 |  |  |
| Hair Dresser<br>Machine | 02                 | 8,000  |  |  |
| Decoration              |                    | 18,000 |  |  |
| Total Proposed items    |                    | 50,000 |  |  |