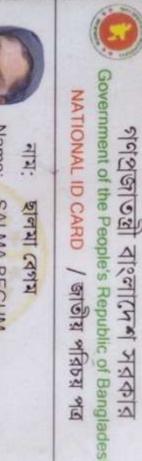

The second of th

NATIONAL ID CARD

জাতীয় পরিচয় পর

গণপ্ৰজাতন্ত্ৰী

বাংলাদেশ সরকার

ष्ट्रालया दिश्य

সাফিয়া থাতুন

Date of Birth: DNO: 6816315170845 07 Mar 1982 Name:

SALMA BEGUM

त्याः काकित त्यात्रन