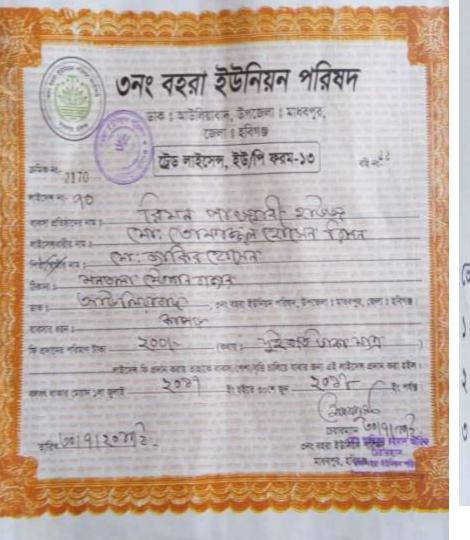

#### BRIEF BIO OF THE PROPOSED NOBIN UDYOKTA (CONT...)

| Present Occupation                      | : | Garments Business  |
|-----------------------------------------|---|--------------------|
| Initial Investment                      | : | 100,000            |
| Trade License                           |   | 70 (2017-2018)     |
| Business Experience And Training Info   | : | 04 Years           |
| Other Own/Family Sources of Income      | : | Father             |
| Other Own/Family Sources of Liabilities | : | N/A                |
| NU Contact Info                         |   | 01751-537223       |
| NU Project<br>Source/Reference          | : | GT- Madhobpur Unit |