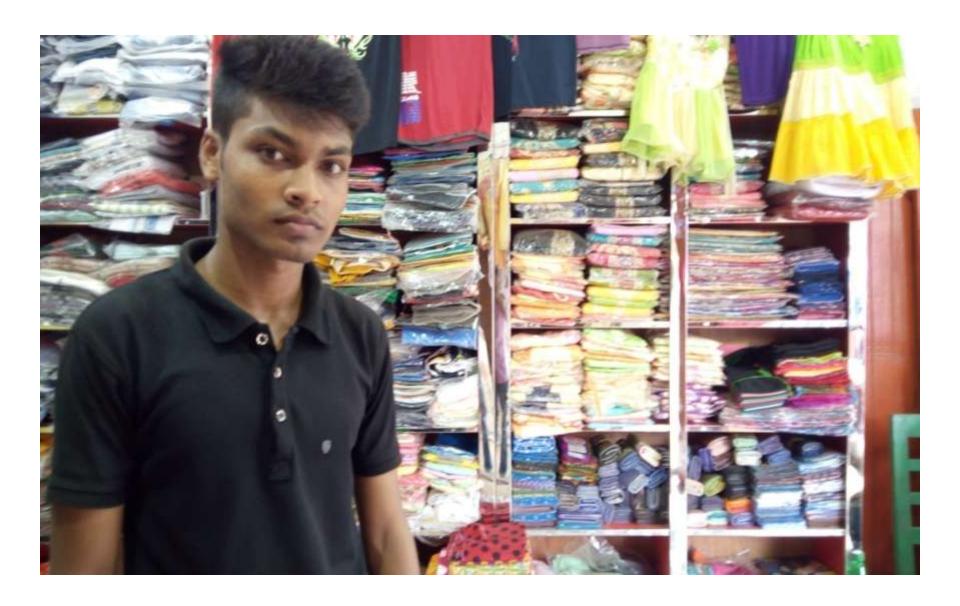

### PROPOSED NOBIN UDYOKTA BUSINESS INFO

| Business Name                                                                                                                   | : | Rimon Panjabe House                                                                                |
|---------------------------------------------------------------------------------------------------------------------------------|---|----------------------------------------------------------------------------------------------------|
| Address/ Location                                                                                                               | : | Montala Bazar, Madhobpur, Habigonj                                                                 |
| Total Investment in BDT                                                                                                         | : | 4,66,500                                                                                           |
| Financing                                                                                                                       | : | Self BDT- 4,06,500 /-(from existing business) 87% Required Investment BDT-60,000 /-(as equity) 13% |
| Present salary/drawings from business (estimates)                                                                               | : | 8,000                                                                                              |
| Proposed Salary                                                                                                                 |   | 8,000                                                                                              |
| Proposed Business (i)% of present gross profit margin (ii) Estimated %of proposed gross profit margin (iii) Agreed grace period | : | 15%<br>15%<br>1 month                                                                              |