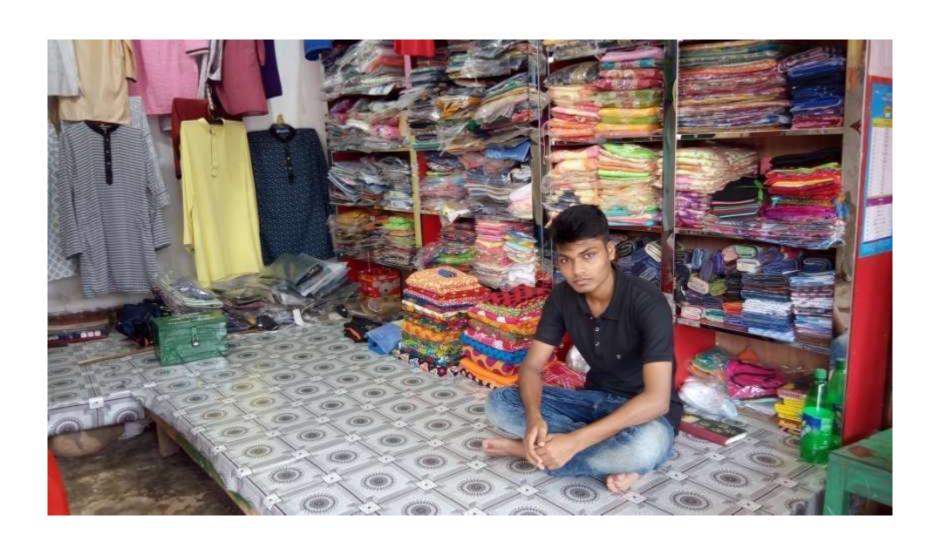

### PROPOSED NOBIN UDYOKTA BUSINESS INFO

| Business Name                                                                                                                   | : | Rimon Panjabe House                                                                                |
|---------------------------------------------------------------------------------------------------------------------------------|---|----------------------------------------------------------------------------------------------------|
| Address/ Location                                                                                                               | : | Montala Bazar, Madhobpur, Habigonj                                                                 |
| Total Investment in BDT                                                                                                         | : | 4,66,500                                                                                           |
| Financing                                                                                                                       | : | Self BDT- 4,06,500 /-(from existing business) 87% Required Investment BDT-60,000 /-(as equity) 13% |
| Present salary/drawings from business (estimates)                                                                               | : | 8,000                                                                                              |
| Proposed Salary                                                                                                                 |   | 8,000                                                                                              |
| Proposed Business (i)% of present gross profit margin (ii) Estimated %of proposed gross profit margin (iii) Agreed grace period | : | 15%<br>15%<br>1 month                                                                              |