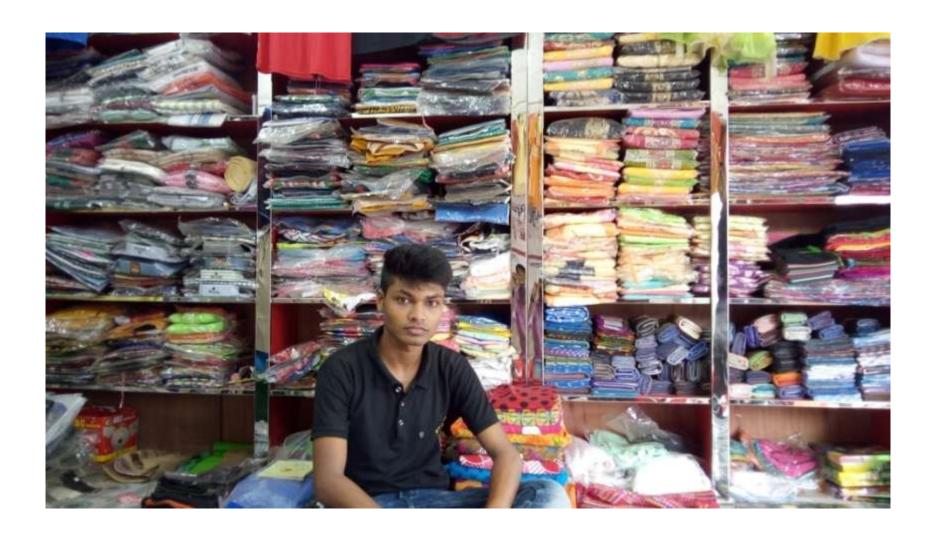

### PROPOSED NOBIN UDYOKTA BUSINESS INFO

| Business Name                                                                                                                   | : | Rimon Panjabe House                                                                                |
|---------------------------------------------------------------------------------------------------------------------------------|---|----------------------------------------------------------------------------------------------------|
| Address/ Location                                                                                                               | : | Montala Bazar, Madhobpur, Habigonj                                                                 |
| Total Investment in BDT                                                                                                         | : | 4,66,500                                                                                           |
| Financing                                                                                                                       | : | Self BDT- 4,06,500 /-(from existing business) 87% Required Investment BDT-60,000 /-(as equity) 13% |
| Present salary/drawings from business (estimates)                                                                               | : | 8,000                                                                                              |
| Proposed Salary                                                                                                                 |   | 8,000                                                                                              |
| Proposed Business (i)% of present gross profit margin (ii) Estimated %of proposed gross profit margin (iii) Agreed grace period | : | 15%<br>15%<br>1 month                                                                              |