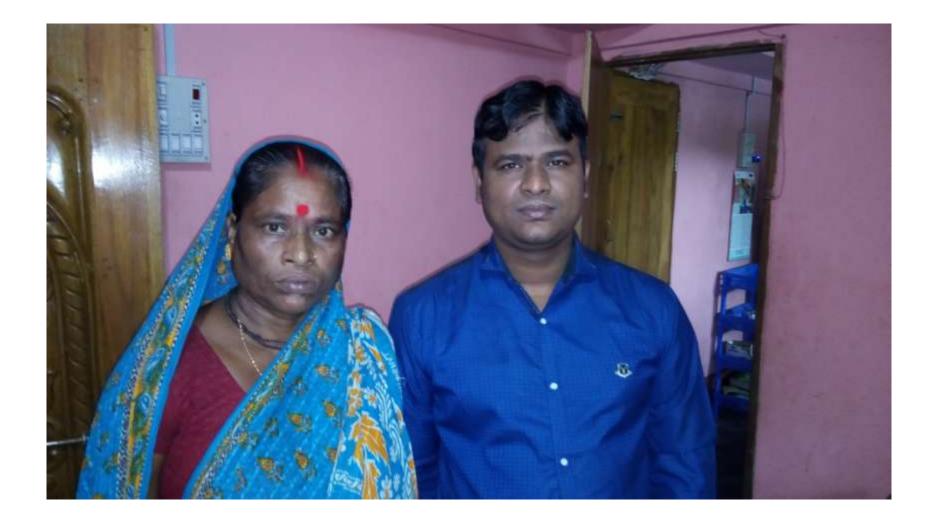

## BRIEF BIO OF THE PROPOSED NOBIN UDYOKTA (CONT...)

| Name                                                                                                                                                | : | Zothon Sutradhar                                                                                                                                           |
|-----------------------------------------------------------------------------------------------------------------------------------------------------|---|------------------------------------------------------------------------------------------------------------------------------------------------------------|
| Age                                                                                                                                                 | : | 01 Jan -1987 (29 Years)                                                                                                                                    |
| Marital status                                                                                                                                      | : | Married                                                                                                                                                    |
| Children                                                                                                                                            | : | 01 Son 0 Daughter                                                                                                                                          |
| No. of siblings:                                                                                                                                    | : | 03 Brothers 03 Sister                                                                                                                                      |
| Parent's and GB related Info<br>(i) Who is GB member<br>(ii) Mother's name<br>(iii) Father's name<br>(iv) GB member's info                          | : | Mother Father Minoti Sutradhar<br>Rate Sutradhar<br>Branch: Adaoair .Centre : 7/m Group no:60/m Loanee<br>no.4911/1 Member since:2008<br>First Ioan:10,000 |
| Further Information:<br>(v) Who pays GB loan installment<br>(vi) Mobile lady<br>(vii) Grameen Education Loan<br>(viii)Any other loan like GCCN, GKF | : | Existing loan: 1,00,000 Outstanding: 41,000<br>N/U Brother<br>N/A<br>N/A<br>N/A                                                                            |
| Education                                                                                                                                           | : | Degree                                                                                                                                                     |

NU's Mother.. has been a member of Grameen Bank since 2008-2017 (08 years). At first She took 10,000 taka from GB. GB Borrower invested GB Loan in her Father.. work and gradually improved their living standard by using GB loan.