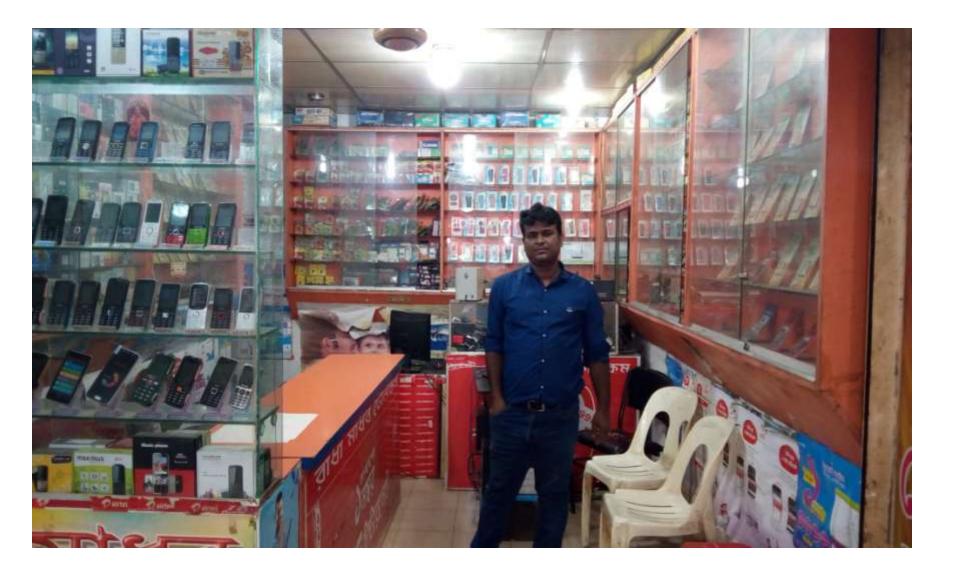

# **PROPOSED NOBIN UDYOKTA BUSINESS INFO**

| Business Name                                                                                                                                  | : | Rada Madhob Mobile Servicing & Sales                                                                 |
|------------------------------------------------------------------------------------------------------------------------------------------------|---|------------------------------------------------------------------------------------------------------|
| Address/ Location                                                                                                                              | : | Madhobpur Bazar, Madhobpur, Hobigonj                                                                 |
| Total Investment in BDT                                                                                                                        | : | 8,52,000                                                                                             |
| Financing                                                                                                                                      | : | Self BDT- 7,92,000 /-(from existing business) 93%<br>Required Investment BDT-60,000 /-(as equity) 7% |
| Present salary/drawings<br>from business (estimates)                                                                                           | - | 7000                                                                                                 |
| Proposed Salary                                                                                                                                |   | 7000                                                                                                 |
| Proposed Business<br>(i)% of present gross profit<br>margin<br>(ii) Estimated %of proposed<br>gross profit margin<br>(iii) Agreed grace period | : | 15%<br>15%<br>1 month                                                                                |

**PRESENT & PROPOSED INVESTMENT BREAKDOWN** 

| Present Stock items |                    |          |  |  |
|---------------------|--------------------|----------|--|--|
| Product name        | Unit<br>(Quantity) | Amount   |  |  |
| Mobile              | 200                | 2,50,000 |  |  |
| Battery             | 100                | 15,000   |  |  |
| Mobile Cover        | 150                | 9,000    |  |  |
| Charger             | 80                 | 10,000   |  |  |
| Head Phone          | 80                 | 8,000    |  |  |
| Computer            | 02                 | 40,000   |  |  |
| Total Present Stock |                    | 3,32,000 |  |  |