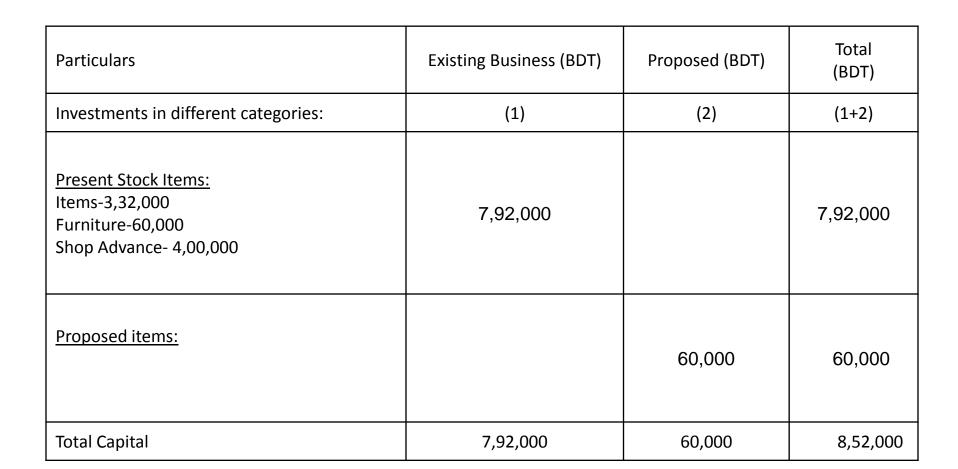

**PRESENT & PROPOSED INVESTMENT BREAKDOWN** 

| Present Stock items |                    |          |  |  |
|---------------------|--------------------|----------|--|--|
| Product name        | Unit<br>(Quantity) | Amount   |  |  |
| Mobile              | 200                | 2,50,000 |  |  |
| Battery             | 100                | 15,000   |  |  |
| Mobile Cover        | 150                | 9,000    |  |  |
| Charger             | 80                 | 10,000   |  |  |
| Head Phone          | 80                 | 8,000    |  |  |
| Computer            | 02                 | 40,000   |  |  |
| Total Present Stock |                    | 3,32,000 |  |  |

| Proposed items       |                    |        |  |  |
|----------------------|--------------------|--------|--|--|
| Product Name         | Unit<br>(Quantity) | Amount |  |  |
| Mobile               |                    | 60,000 |  |  |
|                      |                    |        |  |  |
| Total Proposed items |                    | 60,000 |  |  |