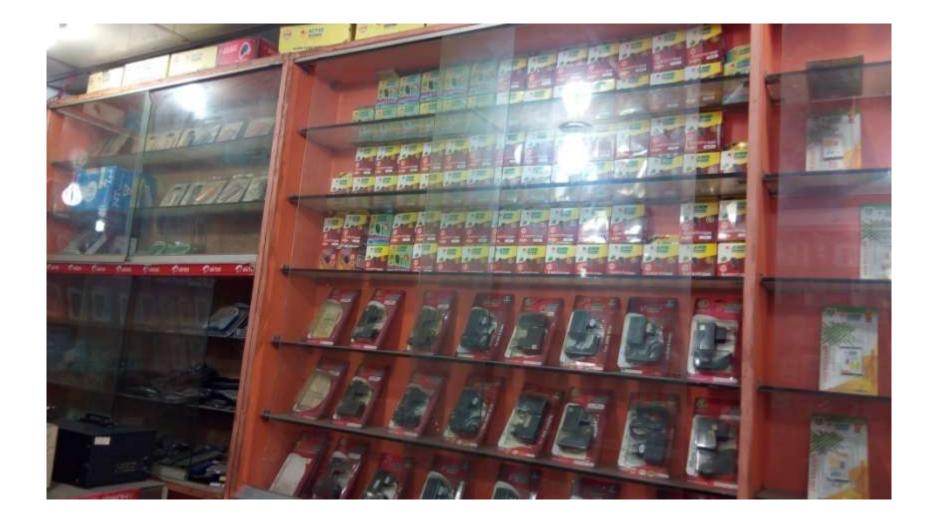

# **PROPOSED NOBIN UDYOKTA BUSINESS INFO**

| Business Name                                                                                                                                  | : | Rada Madhob Mobile Servicing & Sales                                                                 |
|------------------------------------------------------------------------------------------------------------------------------------------------|---|------------------------------------------------------------------------------------------------------|
| Address/ Location                                                                                                                              | : | Madhobpur Bazar, Madhobpur, Hobigonj                                                                 |
| Total Investment in BDT                                                                                                                        | : | 8,52,000                                                                                             |
| Financing                                                                                                                                      | : | Self BDT- 7,92,000 /-(from existing business) 93%<br>Required Investment BDT-60,000 /-(as equity) 7% |
| Present salary/drawings<br>from business (estimates)                                                                                           | - | 7000                                                                                                 |
| Proposed Salary                                                                                                                                |   | 7000                                                                                                 |
| Proposed Business<br>(i)% of present gross profit<br>margin<br>(ii) Estimated %of proposed<br>gross profit margin<br>(iii) Agreed grace period | : | 15%<br>15%<br>1 month                                                                                |

**PRESENT & PROPOSED INVESTMENT BREAKDOWN** 

| Present Stock items |                    |          |  |  |
|---------------------|--------------------|----------|--|--|
| Product name        | Unit<br>(Quantity) | Amount   |  |  |
| Mobile              | 200                | 2,50,000 |  |  |
| Battery             | 100                | 15,000   |  |  |
| Mobile Cover        | 150                | 9,000    |  |  |
| Charger             | 80                 | 10,000   |  |  |
| Head Phone          | 80                 | 8,000    |  |  |
| Computer            | 02                 | 40,000   |  |  |
| Total Present Stock |                    | 3,32,000 |  |  |