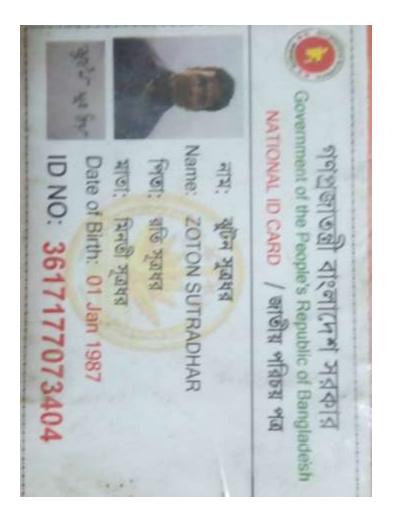

## BRIEF BIO OF THE PROPOSED NOBIN UDYOKTA (CONT...)

| Name                                                                                                                                                | : | Zothon Sutradhar                                                                                                                                           |
|-----------------------------------------------------------------------------------------------------------------------------------------------------|---|------------------------------------------------------------------------------------------------------------------------------------------------------------|
| Age                                                                                                                                                 | : | 01 Jan -1987 (29 Years)                                                                                                                                    |
| Marital status                                                                                                                                      | : | Married                                                                                                                                                    |
| Children                                                                                                                                            | : | 01 Son 0 Daughter                                                                                                                                          |
| No. of siblings:                                                                                                                                    | : | 03 Brothers 03 Sister                                                                                                                                      |
| Parent's and GB related Info<br>(i) Who is GB member<br>(ii) Mother's name<br>(iii) Father's name<br>(iv) GB member's info                          | : | Mother Father Minoti Sutradhar<br>Rate Sutradhar<br>Branch: Adaoair .Centre : 7/m Group no:60/m Loanee<br>no.4911/1 Member since:2008<br>First Ioan:10,000 |
| Further Information:<br>(v) Who pays GB loan installment<br>(vi) Mobile lady<br>(vii) Grameen Education Loan<br>(viii)Any other loan like GCCN, GKF | : | Existing loan: 1,00,000 Outstanding: 41,000<br>N/U Brother<br>N/A<br>N/A<br>N/A                                                                            |
| Education                                                                                                                                           | : | Degree                                                                                                                                                     |