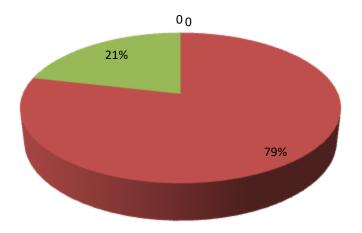

| Proposed Nobin Udyokta Business Info                 |   |                                                                                                                                                                                                                                                                                                                                                                                                                                                                  |  |  |  |
|------------------------------------------------------|---|------------------------------------------------------------------------------------------------------------------------------------------------------------------------------------------------------------------------------------------------------------------------------------------------------------------------------------------------------------------------------------------------------------------------------------------------------------------|--|--|--|
| Business Name                                        | : | BISMILLAH METAL                                                                                                                                                                                                                                                                                                                                                                                                                                                  |  |  |  |
| Location                                             | : | Kashmir Bazar ,sonagazi, Feni.                                                                                                                                                                                                                                                                                                                                                                                                                                   |  |  |  |
| Total Investment In BDT                              | : | Bdt 234,000/-                                                                                                                                                                                                                                                                                                                                                                                                                                                    |  |  |  |
| Financing                                            | : | Self BDT 184,000/- (From Existing Business) 79%<br>Required Investment Bdt,50,000(as Equity) 21%                                                                                                                                                                                                                                                                                                                                                                 |  |  |  |
| Present Salary/Drawings<br>From Business (Estimates) | • | Bdt 5,000/-                                                                                                                                                                                                                                                                                                                                                                                                                                                      |  |  |  |
| Proposed Salary                                      | : | Bdt 10,000/-                                                                                                                                                                                                                                                                                                                                                                                                                                                     |  |  |  |
| Size Of Shop                                         | • | 25 Ft X 30 ft. = 750 Square Ft                                                                                                                                                                                                                                                                                                                                                                                                                                   |  |  |  |
| Security Of The Shop                                 | : | 45,000/-                                                                                                                                                                                                                                                                                                                                                                                                                                                         |  |  |  |
| Implementation                                       | : | <ul> <li>The Business Is Planned To Be Scaled Up By Investment In<br/>Existing Goods Like Welding machine, scale, Standdil, Cuter<br/>machine, Garanding machine, Plate var, Var, Anggel &amp; Others.</li> <li>Average 20% Gain On Sale.</li> <li>The Business Is Operating By Entrepreneur. Existing 01<br/>Employee.</li> <li>He Is Doing His Business In Rent Place.</li> <li>Collects Goods From Feni.</li> <li>Agreed Grace Period Is 3 Months.</li> </ul> |  |  |  |