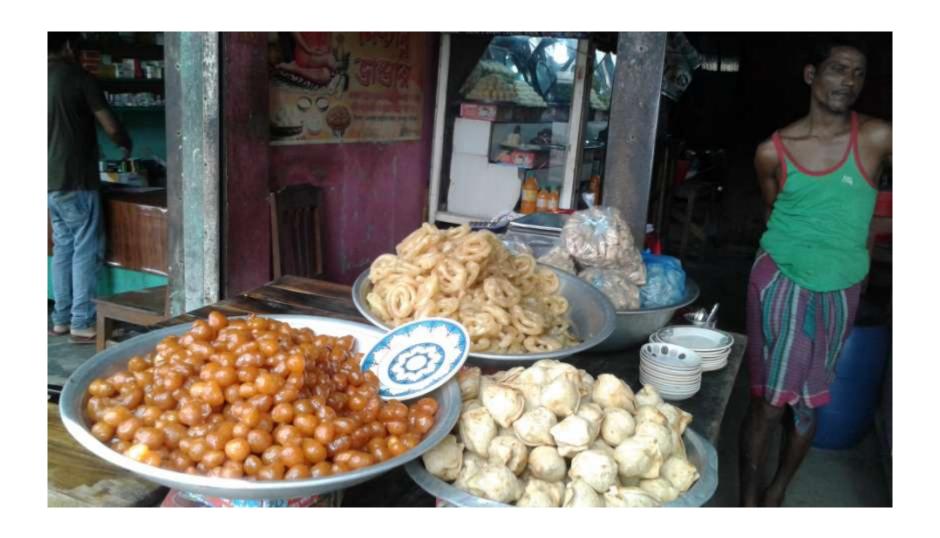

## PROPOSED NOBIN UDYOKTA BUSINESS INFO

| <b>Business Name</b>                                                                                                            | : | Lukonath Mistanno Vandar                                                                           |
|---------------------------------------------------------------------------------------------------------------------------------|---|----------------------------------------------------------------------------------------------------|
| Address/ Location                                                                                                               | : | Montala Tamohuni Bazar, Madhobpur, Hobigonj                                                        |
| Total Investment in BDT                                                                                                         | : | 2,22,000                                                                                           |
| Financing                                                                                                                       | : | Self BDT- 1,62,000 /-(from existing business) 72% Required Investment BDT-60,000 /-(as equity) 28% |
| Present salary/drawings from business (estimates)                                                                               | : | 7000                                                                                               |
| Proposed Salary                                                                                                                 |   | 7000                                                                                               |
| Proposed Business (i)% of present gross profit margin (ii) Estimated %of proposed gross profit margin (iii) Agreed grace period | : | 30 % 30% 1 month                                                                                   |

## PRESENT & PROPOSED INVESTMENT BREAKDOWN

| Present Stock items |                    |        |  |  |  |
|---------------------|--------------------|--------|--|--|--|
| Product name        | Unit<br>(Quantity) | Amount |  |  |  |
| Sweet               |                    | 20,000 |  |  |  |
| Curd                |                    | 15,000 |  |  |  |
| Cold Drink          |                    | 15,000 |  |  |  |
| Flour               |                    | 5,000  |  |  |  |
| Sugar               |                    | 5,000  |  |  |  |
| Oil                 |                    | 2,000  |  |  |  |
| Others              |                    | 20,000 |  |  |  |
| Total Present Stock |                    | 82,000 |  |  |  |