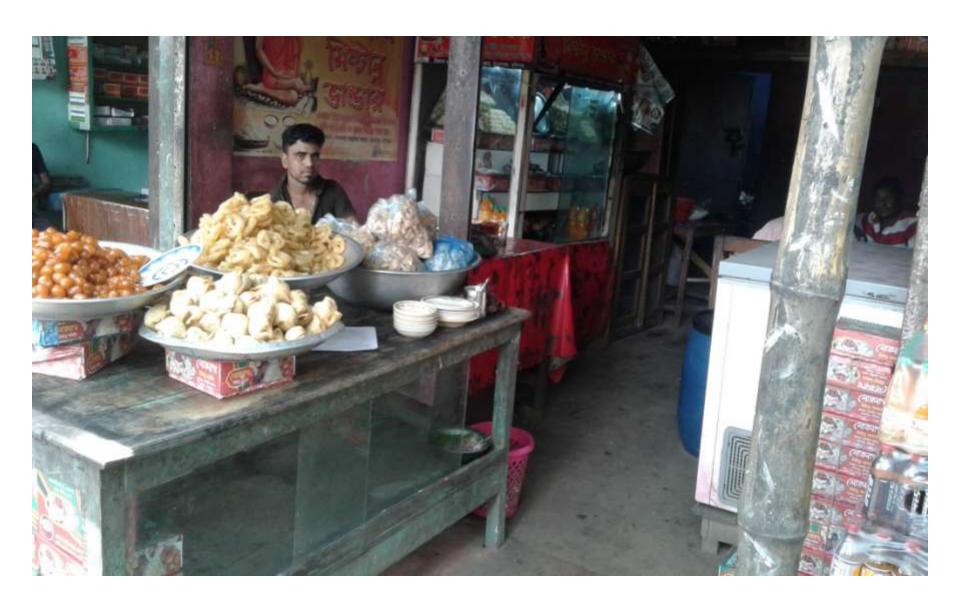

## PROPOSED NOBIN UDYOKTA BUSINESS INFO

| <b>Business Name</b>                                                                                                            | : | Lukonath Mistanno Vandar                                                                           |
|---------------------------------------------------------------------------------------------------------------------------------|---|----------------------------------------------------------------------------------------------------|
| Address/ Location                                                                                                               | : | Montala Tamohuni Bazar, Madhobpur, Hobigonj                                                        |
| Total Investment in BDT                                                                                                         | : | 2,22,000                                                                                           |
| Financing                                                                                                                       | : | Self BDT- 1,62,000 /-(from existing business) 72% Required Investment BDT-60,000 /-(as equity) 28% |
| Present salary/drawings from business (estimates)                                                                               | : | 7000                                                                                               |
| Proposed Salary                                                                                                                 |   | 7000                                                                                               |
| Proposed Business (i)% of present gross profit margin (ii) Estimated %of proposed gross profit margin (iii) Agreed grace period | : | 30 % 30% 1 month                                                                                   |

## PRESENT & PROPOSED INVESTMENT BREAKDOWN

| Present Stock items |                    |        |  |  |  |
|---------------------|--------------------|--------|--|--|--|
| Product name        | Unit<br>(Quantity) | Amount |  |  |  |
| Sweet               |                    | 20,000 |  |  |  |
| Curd                |                    | 15,000 |  |  |  |
| Cold Drink          |                    | 15,000 |  |  |  |
| Flour               |                    | 5,000  |  |  |  |
| Sugar               |                    | 5,000  |  |  |  |
| Oil                 |                    | 2,000  |  |  |  |
| Others              |                    | 20,000 |  |  |  |
| Total Present Stock |                    | 82,000 |  |  |  |

| Proposed items       |                    |        |  |  |  |
|----------------------|--------------------|--------|--|--|--|
| Product Name         | Unit<br>(Quantity) | Amount |  |  |  |
| Sugar/Milk           |                    | 20,000 |  |  |  |
| Furniture            |                    | 20,000 |  |  |  |
| Flour/Oil            |                    | 10,000 |  |  |  |
| Others               |                    | 10,000 |  |  |  |
| Total Proposed items |                    | 60,000 |  |  |  |