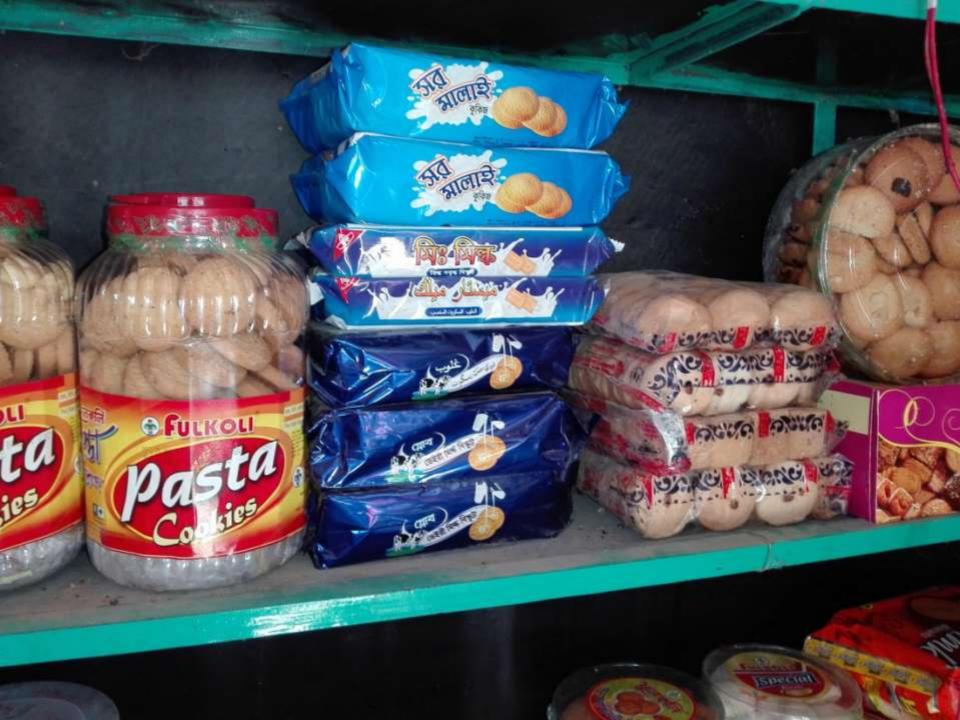

# PROPOSED NOBIN UDYOKTA BUSINESS INFO

| Business Name                                                                                                                        | : | Tanha Coffee House and confectionary                                                                |
|--------------------------------------------------------------------------------------------------------------------------------------|---|-----------------------------------------------------------------------------------------------------|
| Address/ Location                                                                                                                    | : | Kalikapur, Bhairab, Kishoregonj.                                                                    |
| Total Investment in BDT                                                                                                              | : | 2,50,000                                                                                            |
| Financing                                                                                                                            | : | Self BDT: 2,00,000 (from existing business) - 80% Required Investment BDT: 50,000 (as equity) - 20% |
| Present salary/drawings from business (estimates)                                                                                    | : | BDT 8000                                                                                            |
| Proposed Salary                                                                                                                      |   | BDT 8000                                                                                            |
| Proposed Business  (i) % of present gross profit margin  (ii) Estimated % of proposed gross profit margin  (iii) Agreed grace period | : | 15%<br>15%<br>01 month                                                                              |

### PRESENT & PROPOSED INVESTMENT BREAKDOWN

| Product name | Unit | Amount   |
|--------------|------|----------|
| bakery       |      | 50,000   |
| cold drinks  |      | 30,000   |
| Various item |      | 35,000   |
| Milk         |      | 50,000   |
| Total        |      | 1,65,000 |