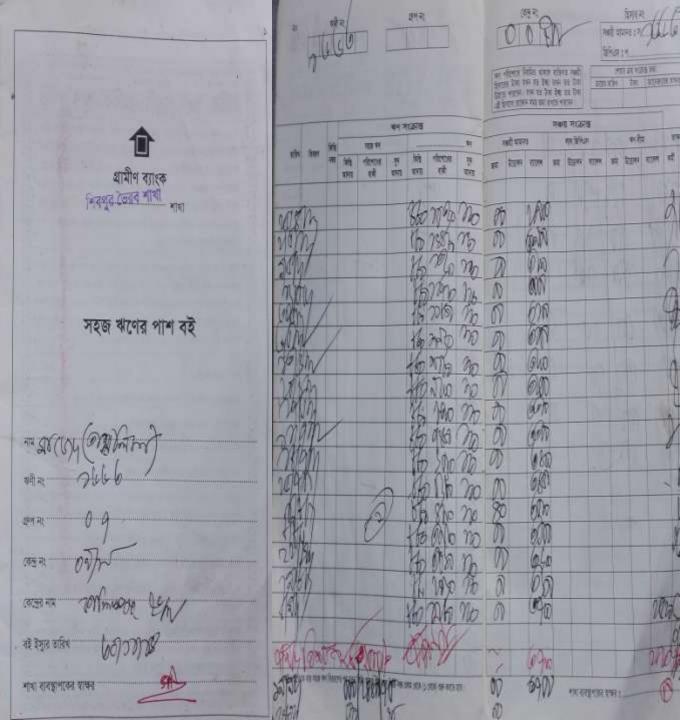

# BRIEF BIO OF THE PROPOSED NOBIN UDYOKTA

| Name                                                                                                                                                 | :                                       | Md.Tofik Mia                                                                                                                                     |
|------------------------------------------------------------------------------------------------------------------------------------------------------|-----------------------------------------|--------------------------------------------------------------------------------------------------------------------------------------------------|
| Age                                                                                                                                                  | :                                       | 22 Years (10 Oct, 1995)                                                                                                                          |
| Marital status                                                                                                                                       | :                                       | Married                                                                                                                                          |
| Children                                                                                                                                             | :                                       | 01 Daughter                                                                                                                                      |
| No. of siblings:                                                                                                                                     | :                                       | 02 Sister, 04 Brothers                                                                                                                           |
| Parent's and GB related Info (i) Who is GB member (ii) Mother's name (iii) Father's name (iv) GB member's info                                       | :                                       | Mother Father  Majada  Babul Mia  Branch: ShibpurCentre # 07/M, Loan no.: 1663Member since :2008-2016, First loan: Tk. 5000,Last loan: Tk. 20000 |
| Further Information: (v) Who pays GB loan installment (vi) Mobile lady (vii) Grameen Education Loan (viii) Any other loan like GCCN, GKF (ix) Others | : : : : : : : : : : : : : : : : : : : : | N/A<br>N/A<br>N/A<br>N/A<br>N/A                                                                                                                  |
| Education                                                                                                                                            | :                                       | Class Eight.                                                                                                                                     |

# BRIEF HISTORY OF GB LOAN UTILIZATION BY FAMILY

NU's mother has been a member of Grameen Bank since 2008-2016 (09 years). At first She took 5000 taka from GB. NU invested GB Loan in his business and expanded his business. NU's mother gradually improved their living standard by using GB loan.