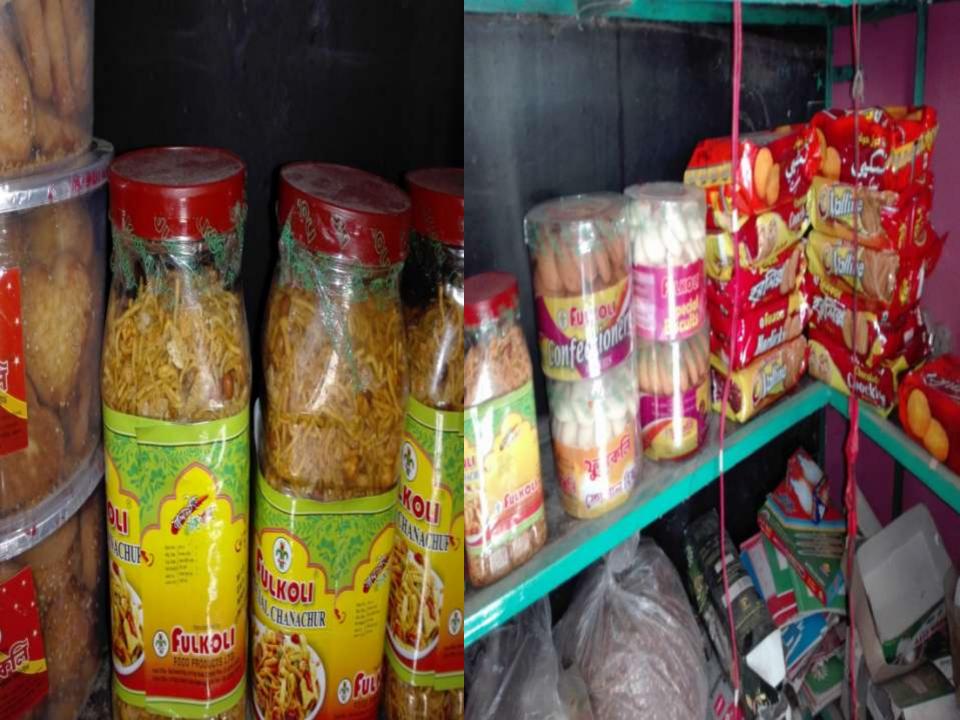

# PROPOSED NOBIN UDYOKTA BUSINESS INFO

| Business Name                                                                                                                        | : | Tanha Coffee House and confectionary                                                                |
|--------------------------------------------------------------------------------------------------------------------------------------|---|-----------------------------------------------------------------------------------------------------|
| Address/ Location                                                                                                                    | : | Kalikapur, Bhairab, Kishoregonj.                                                                    |
| Total Investment in BDT                                                                                                              | : | 2,50,000                                                                                            |
| Financing                                                                                                                            | : | Self BDT: 2,00,000 (from existing business) - 80% Required Investment BDT: 50,000 (as equity) - 20% |
| Present salary/drawings from business (estimates)                                                                                    | : | BDT 8000                                                                                            |
| Proposed Salary                                                                                                                      |   | BDT 8000                                                                                            |
| Proposed Business  (i) % of present gross profit margin  (ii) Estimated % of proposed gross profit margin  (iii) Agreed grace period | : | 15%<br>15%<br>01 month                                                                              |

### PRESENT & PROPOSED INVESTMENT BREAKDOWN

| Product name | Unit | Amount   |
|--------------|------|----------|
| bakery       |      | 50,000   |
| cold drinks  |      | 30,000   |
| Various item |      | 35,000   |
| Milk         |      | 50,000   |
| Total        |      | 1,65,000 |