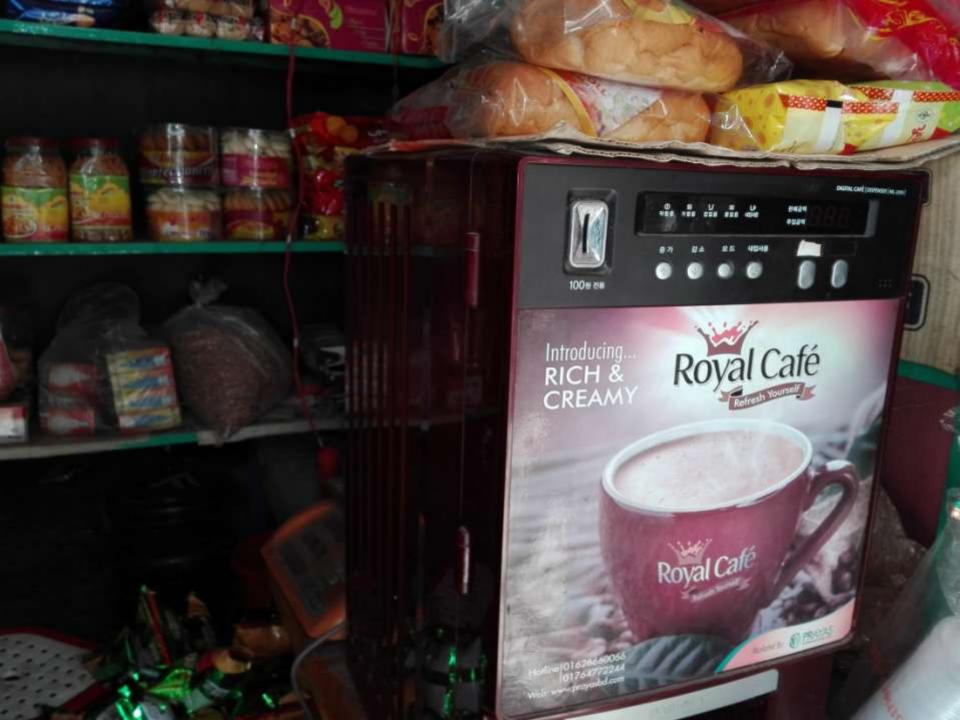

# PROPOSED NOBIN UDYOKTA BUSINESS INFO

| Business Name                                                                                                                        | : | Tanha Coffee House and confectionary                                                                |
|--------------------------------------------------------------------------------------------------------------------------------------|---|-----------------------------------------------------------------------------------------------------|
| Address/ Location                                                                                                                    | : | Kalikapur, Bhairab, Kishoregonj.                                                                    |
| Total Investment in BDT                                                                                                              | : | 2,50,000                                                                                            |
| Financing                                                                                                                            | : | Self BDT: 2,00,000 (from existing business) - 80% Required Investment BDT: 50,000 (as equity) - 20% |
| Present salary/drawings from business (estimates)                                                                                    | : | BDT 8000                                                                                            |
| Proposed Salary                                                                                                                      |   | BDT 8000                                                                                            |
| Proposed Business  (i) % of present gross profit margin  (ii) Estimated % of proposed gross profit margin  (iii) Agreed grace period | : | 15%<br>15%<br>01 month                                                                              |

### PRESENT & PROPOSED INVESTMENT BREAKDOWN

| Particulars                                           | Existing Business (BDT) | Proposed<br>(BDT) | Total (BDT) |
|-------------------------------------------------------|-------------------------|-------------------|-------------|
| Investments in different categories:                  | (1)                     | (2)               | (1+2)       |
| Present stock items:       20,000         Freeze (01) | 2,00,000                |                   | 2,00,000    |
| Proposed Stock Items:  Deep Frieze 50,000             |                         | 50,000            | 50000       |
| Total Capital                                         | 2,00,000                | 50,000            | 2,50,000    |