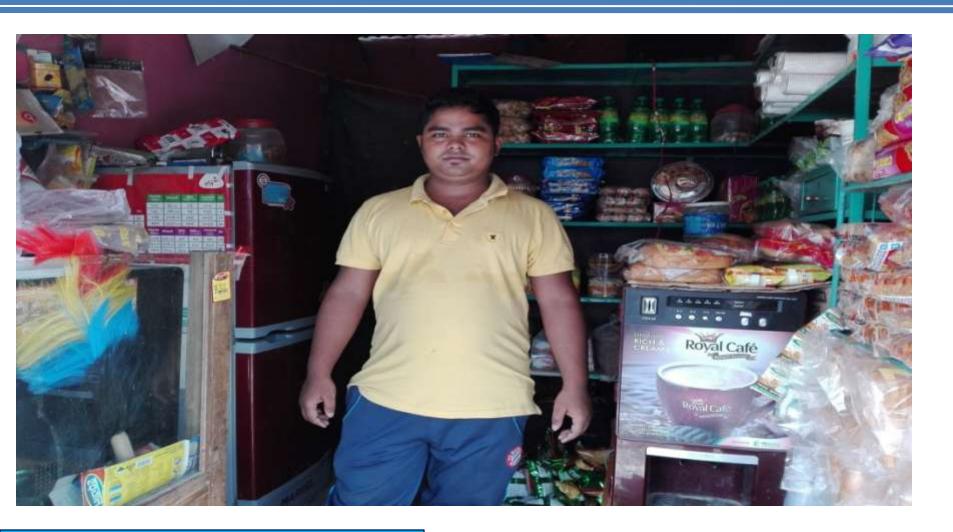

# PROPOSED NOBIN UDYOKTA BUSINESS INFO

| Business Name                                                                                                                        | : | Tanha Coffee House and confectionary                                                                |
|--------------------------------------------------------------------------------------------------------------------------------------|---|-----------------------------------------------------------------------------------------------------|
| Address/ Location                                                                                                                    | : | Kalikapur, Bhairab, Kishoregonj.                                                                    |
| Total Investment in BDT                                                                                                              | : | 2,50,000                                                                                            |
| Financing                                                                                                                            | : | Self BDT: 2,00,000 (from existing business) - 80% Required Investment BDT: 50,000 (as equity) - 20% |
| Present salary/drawings from business (estimates)                                                                                    | : | BDT 8000                                                                                            |
| Proposed Salary                                                                                                                      |   | BDT 8000                                                                                            |
| Proposed Business  (i) % of present gross profit margin  (ii) Estimated % of proposed gross profit margin  (iii) Agreed grace period | : | 15%<br>15%<br>01 month                                                                              |