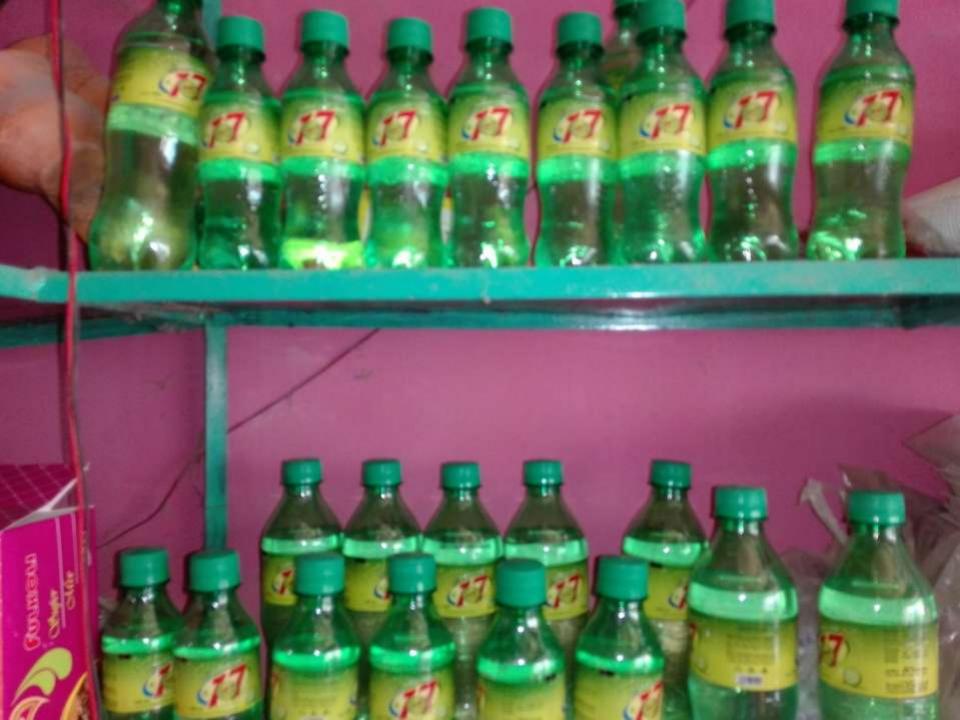

# PROPOSED NOBIN UDYOKTA BUSINESS INFO

| Business Name                                                                                                                        | : | Tanha Coffee House and confectionary                                                                |
|--------------------------------------------------------------------------------------------------------------------------------------|---|-----------------------------------------------------------------------------------------------------|
| Address/ Location                                                                                                                    | : | Kalikapur, Bhairab, Kishoregonj.                                                                    |
| Total Investment in BDT                                                                                                              | : | 2,50,000                                                                                            |
| Financing                                                                                                                            | : | Self BDT: 2,00,000 (from existing business) - 80% Required Investment BDT: 50,000 (as equity) - 20% |
| Present salary/drawings from business (estimates)                                                                                    | : | BDT 8000                                                                                            |
| Proposed Salary                                                                                                                      |   | BDT 8000                                                                                            |
| Proposed Business  (i) % of present gross profit margin  (ii) Estimated % of proposed gross profit margin  (iii) Agreed grace period | : | 15%<br>15%<br>01 month                                                                              |

### PRESENT & PROPOSED INVESTMENT BREAKDOWN

| Product name | Unit | Amount   |
|--------------|------|----------|
| bakery       |      | 50,000   |
| cold drinks  |      | 30,000   |
| Various item |      | 35,000   |
| Milk         |      | 50,000   |
| Total        |      | 1,65,000 |