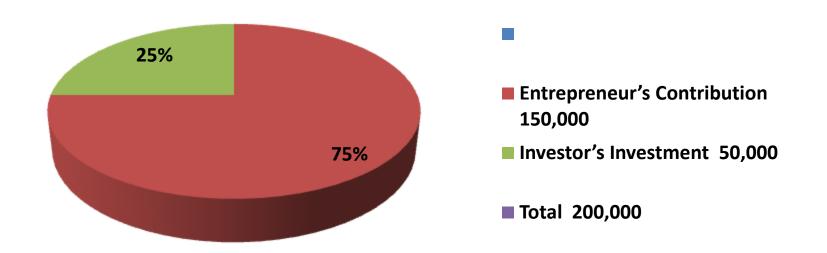

| Proposed Nobin Udyokta Business Info                 |   |                                                                                                                                                                                                                                                                                                                                                                                                     |  |  |
|------------------------------------------------------|---|-----------------------------------------------------------------------------------------------------------------------------------------------------------------------------------------------------------------------------------------------------------------------------------------------------------------------------------------------------------------------------------------------------|--|--|
| Business Name                                        | : | ROHMANNIA ELECTRONIC                                                                                                                                                                                                                                                                                                                                                                                |  |  |
| Location                                             | : | Terechople,sonagazi, Feni.                                                                                                                                                                                                                                                                                                                                                                          |  |  |
| Total Investment In BDT                              | : | Bdt 200,000/-                                                                                                                                                                                                                                                                                                                                                                                       |  |  |
| Financing                                            | : | Self BDT 1,50,000/- (From Existing Business)75% Required Investment Bdt,50,000(as Equity) 25%                                                                                                                                                                                                                                                                                                       |  |  |
| Present Salary/Drawings<br>From Business (Estimates) | : | Bdt 5,000/-                                                                                                                                                                                                                                                                                                                                                                                         |  |  |
| Proposed Salary                                      | : | Bdt 5,000/-                                                                                                                                                                                                                                                                                                                                                                                         |  |  |
| Size Of Shop                                         | : | 0 Ft X 12 ft. = 120 Square Ft                                                                                                                                                                                                                                                                                                                                                                       |  |  |
| Security Of The Shop                                 | : | 50,000/-                                                                                                                                                                                                                                                                                                                                                                                            |  |  |
| Implementation                                       | : | <ul> <li>The Business Is Planned To Be Scaled Up By Investment In</li> <li>Existing Goods Like Enargi Balb, Balb, Parch, Holder &amp; others.</li> <li>Average 30% Gain On Sale.</li> <li>The Business Is Operating By Entrepreneur. Existing No Employee.</li> <li>He Is Doing His Business In Rent Place.</li> <li>Collects Goods From Feni.</li> <li>Agreed Grace Period Is 3 Months.</li> </ul> |  |  |

| Investment Breakdown |         |            |          |      |              |        |          |  |
|----------------------|---------|------------|----------|------|--------------|--------|----------|--|
|                      | Existir | ng         | Proposed |      |              |        |          |  |
| Particulars          | Qty.    | Unit Price | Existing | Qty. | y. Unit Prop |        | Proposed |  |
|                      |         |            |          |      | Price        |        | Total    |  |
| Enargi balb          | 100     | 200        | 20,000   | 100  | 200          | 20,000 | 40,000   |  |
| Balb                 | 25      | 250        | 6,250    |      |              | 0      | 6,250    |  |
| Holder               | 10      | 270        | 2,700    |      |              | 0      | 2,700    |  |
| Parch                |         |            | 40,000   |      |              | 20,000 | 60,000   |  |
| Others               |         |            | 31,050   |      |              | 10,000 | 41,050   |  |
| Security             |         |            | 50,000   |      |              |        | 50,000   |  |
| Total                | 135     | 720        | 150,000  | 100  | 200          | 50,000 | 200,000  |  |