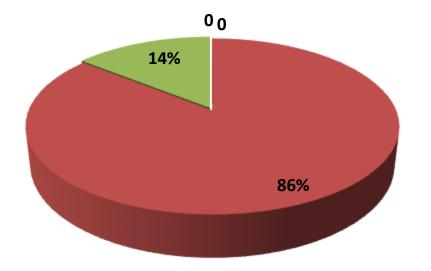

| Proposed Nobin Udyokta Business Info                 |   |                                                                                                                                                                                                                                                                                                                                                                                                                  |  |  |  |
|------------------------------------------------------|---|------------------------------------------------------------------------------------------------------------------------------------------------------------------------------------------------------------------------------------------------------------------------------------------------------------------------------------------------------------------------------------------------------------------|--|--|--|
| Business Name                                        | : | ALIF FAST-FUDE & COFI HOUSE                                                                                                                                                                                                                                                                                                                                                                                      |  |  |  |
| Location                                             | : | Boktermuncci Bazar, sonagazi, Feni.                                                                                                                                                                                                                                                                                                                                                                              |  |  |  |
| Total Investment In BDT                              | : | Bdt 3,50,000/-                                                                                                                                                                                                                                                                                                                                                                                                   |  |  |  |
| Financing                                            | : | Self BDT 3,00,000/- (From Existing Business) 86%<br>Required Investment Bdt,50,000(as Equity) 14%                                                                                                                                                                                                                                                                                                                |  |  |  |
| Present Salary/Drawings<br>From Business (Estimates) | : | Bdt 5,000/-                                                                                                                                                                                                                                                                                                                                                                                                      |  |  |  |
| Proposed Salary                                      | : | Bdt 5,000/-                                                                                                                                                                                                                                                                                                                                                                                                      |  |  |  |
| Size Of Shop                                         | : | 10 Ft X 15 ft. = 150 Square Ft                                                                                                                                                                                                                                                                                                                                                                                   |  |  |  |
| Security Of The Shop                                 | : | 1,50,000/-                                                                                                                                                                                                                                                                                                                                                                                                       |  |  |  |
| Implementation                                       | : | <ul> <li>The Business Is Planned To Be Scaled Up By Investment In</li> <li>Existing Goods Like Cold drinks ,Biskut, cofi, fast-fude &amp; others.</li> <li>Average 20% Gain On Sale.</li> <li>The Business Is Operating By Entrepreneur. Existing 01</li> <li>Employee.</li> <li>He Is Doing His Business In Rent Place.</li> <li>Collects Goods From Feni.</li> <li>Agreed Grace Period Is 3 Months.</li> </ul> |  |  |  |