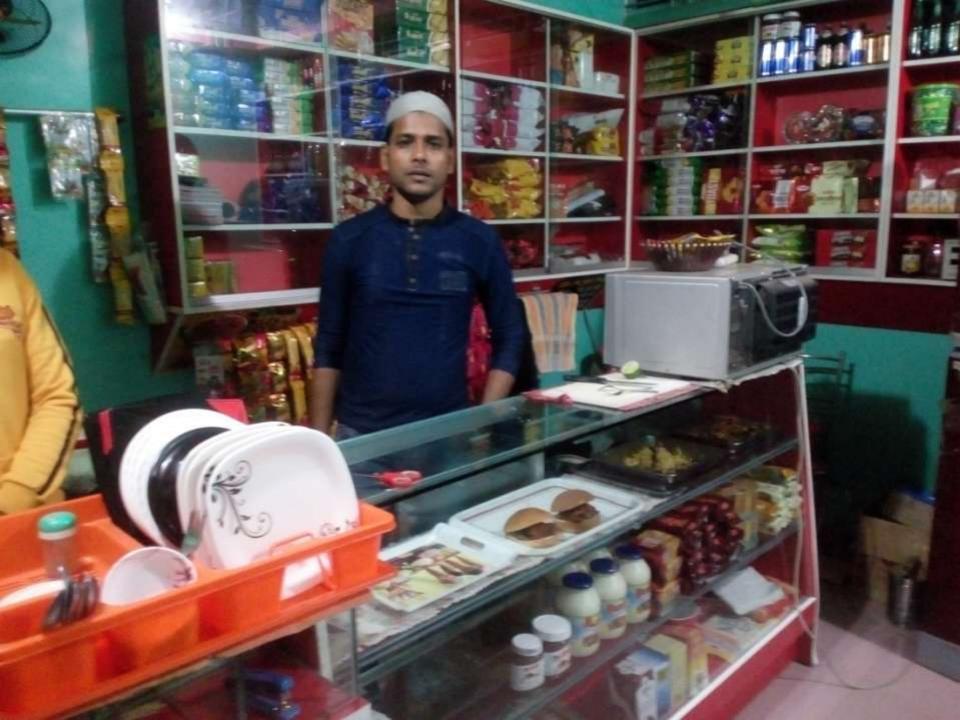

| Proposed Nobin Udyokta Business Info                 |   |                                                                                                                                                                                                                                                                                                                                                                                                                  |  |  |  |
|------------------------------------------------------|---|------------------------------------------------------------------------------------------------------------------------------------------------------------------------------------------------------------------------------------------------------------------------------------------------------------------------------------------------------------------------------------------------------------------|--|--|--|
| Business Name                                        | : | ALIF FAST-FUDE & COFI HOUSE                                                                                                                                                                                                                                                                                                                                                                                      |  |  |  |
| Location                                             | : | Boktermuncci Bazar, sonagazi, Feni.                                                                                                                                                                                                                                                                                                                                                                              |  |  |  |
| Total Investment In BDT                              | : | Bdt 3,50,000/-                                                                                                                                                                                                                                                                                                                                                                                                   |  |  |  |
| Financing                                            | : | Self BDT 3,00,000/- (From Existing Business) 86%<br>Required Investment Bdt,50,000(as Equity) 14%                                                                                                                                                                                                                                                                                                                |  |  |  |
| Present Salary/Drawings<br>From Business (Estimates) | : | Bdt 5,000/-                                                                                                                                                                                                                                                                                                                                                                                                      |  |  |  |
| Proposed Salary                                      | : | Bdt 5,000/-                                                                                                                                                                                                                                                                                                                                                                                                      |  |  |  |
| Size Of Shop                                         | : | 10 Ft X 15 ft. = 150 Square Ft                                                                                                                                                                                                                                                                                                                                                                                   |  |  |  |
| Security Of The Shop                                 | : | 1,50,000/-                                                                                                                                                                                                                                                                                                                                                                                                       |  |  |  |
| Implementation                                       | : | <ul> <li>The Business Is Planned To Be Scaled Up By Investment In</li> <li>Existing Goods Like Cold drinks ,Biskut, cofi, fast-fude &amp; others.</li> <li>Average 20% Gain On Sale.</li> <li>The Business Is Operating By Entrepreneur. Existing 01</li> <li>Employee.</li> <li>He Is Doing His Business In Rent Place.</li> <li>Collects Goods From Feni.</li> <li>Agreed Grace Period Is 3 Months.</li> </ul> |  |  |  |