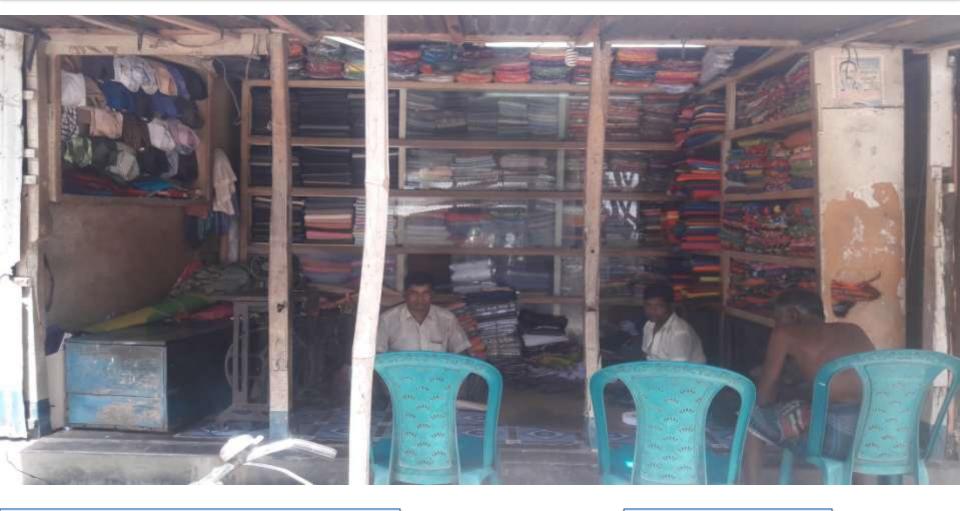

## BRIEF BIO OF THE PROPOSED NOBIN UDYOKTA (CONT...)

| Present Occupation                      | : | Cloth and Tailors Business |
|-----------------------------------------|---|----------------------------|
| Trade License/ Drug License             |   | 46/2017-2018               |
| Business Experience And Training Info   | : | 15 years                   |
| Other Own/Family Sources of Income      | : | Father (agriculture)       |
| Other Own/Family Sources of Liabilities | : | N/A                        |
| NU Contact Info                         |   | 01735-066074               |
| NU Project Source/Reference             | : | Shibaloy Unit, Manikgonj   |

## PROPOSED NOBIN UDYOKTA BUSINESS INFO

| Business Name                                                                                                                                    | : | M/S Harej Bostraloy                                                                           |
|--------------------------------------------------------------------------------------------------------------------------------------------------|---|-----------------------------------------------------------------------------------------------|
| Address/ Location                                                                                                                                | : | Beside Shibaloy Bazar, Shibaloy, Manikgonj                                                    |
| Total Investment in BDT                                                                                                                          | : | BDT 5,20,000                                                                                  |
| Financing                                                                                                                                        | : | Self BDT 4,40,000(from existing business) 85% Required Investment BDT 80,000/-(as equity) 15% |
| Present salary/drawings from business (estimates)                                                                                                | : | 8,000/-                                                                                       |
| Proposed Salary                                                                                                                                  | : | 9,000/-                                                                                       |
| Proposed Business  (i) % of present gross     profit margin  (ii) Estimated % of     proposed gross profit     margin  (iii) Agreed grace period | : | 20%                                                                                           |
| (iii) Agreed grade period                                                                                                                        |   | 02 Months                                                                                     |

## Strength

- Skill and 15 Years experience
- Quality service and product
- Seven Days Open in a week
- 10 hours open in a day