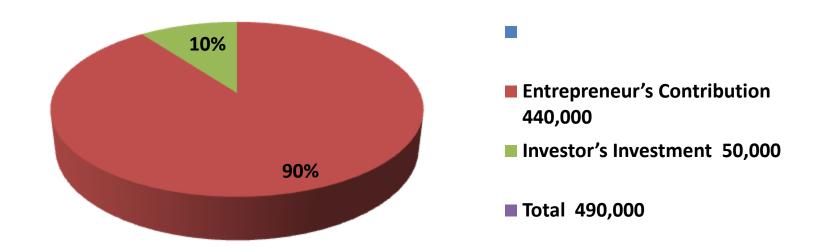

| Proposed Nobin Udyokta Business Info                 |   |                                                                                                                                                                                                                                                                                                                                                                                         |  |  |  |
|------------------------------------------------------|---|-----------------------------------------------------------------------------------------------------------------------------------------------------------------------------------------------------------------------------------------------------------------------------------------------------------------------------------------------------------------------------------------|--|--|--|
| Business Name                                        | : | VAI VAI METAL                                                                                                                                                                                                                                                                                                                                                                           |  |  |  |
| Location                                             | : | Tulatoli Bazar,sonagazi, Feni.                                                                                                                                                                                                                                                                                                                                                          |  |  |  |
| Total Investment In BDT                              | : | Bdt 4,90,000/-                                                                                                                                                                                                                                                                                                                                                                          |  |  |  |
| Financing                                            | • | Self BDT 4,40,000/- (From Existing Business) 90% Required Investment Bdt,50,000(as Equity) 10%                                                                                                                                                                                                                                                                                          |  |  |  |
| Present Salary/Drawings<br>From Business (Estimates) | : | Bdt 5,000/-                                                                                                                                                                                                                                                                                                                                                                             |  |  |  |
| Proposed Salary                                      | : | Bdt 5,000/-                                                                                                                                                                                                                                                                                                                                                                             |  |  |  |
| Size Of Shop                                         | : | 20 Ft X 20 ft. = 400 Square Ft                                                                                                                                                                                                                                                                                                                                                          |  |  |  |
| Security Of The Shop                                 | : | 40,000/-                                                                                                                                                                                                                                                                                                                                                                                |  |  |  |
| Implementation                                       | : | <ul> <li>The Business Is Planned To Be Scaled Up By Investment In Existing Goods Like Plen sheet, Angle,Bar, Sukesh &amp; others.</li> <li>Average 10% Gain On Sale.</li> <li>The Business Is Operating By Entrepreneur. Existing 06 Employee.</li> <li>He Is Doing His Business In Rent Place.</li> <li>Collects Goods From Feni.</li> <li>Agreed Grace Period Is 3 Months.</li> </ul> |  |  |  |

| Investment Breakdown           |         |       |          |    |       |         |          |
|--------------------------------|---------|-------|----------|----|-------|---------|----------|
|                                | Existin | g     | Proposed |    |       |         |          |
| Particulars Qty. Unit Existing |         |       |          |    | Unit  | Propose | Proposed |
|                                |         | Price |          |    | Price | d       | Total    |
| Plen Sheet                     | 20      | 4,000 | 80,000   | 10 | 4,000 | 40,000  | 120,000  |
| Angle                          | 1,000   | 55    | 55,000   |    |       |         | 55,000   |
| Bar                            | 2,000   | 80    | 160,000  | 0  | 0     | 0       | 160,000  |
| Others                         |         |       | 105,000  |    |       | 10,000  | 115,000  |
| Security                       |         |       | 40,000   |    |       | 0       | 40,000   |
| Total                          | 3020    | 4135  | 440,000  | 10 | 4,000 | 50,000  | 490,000  |