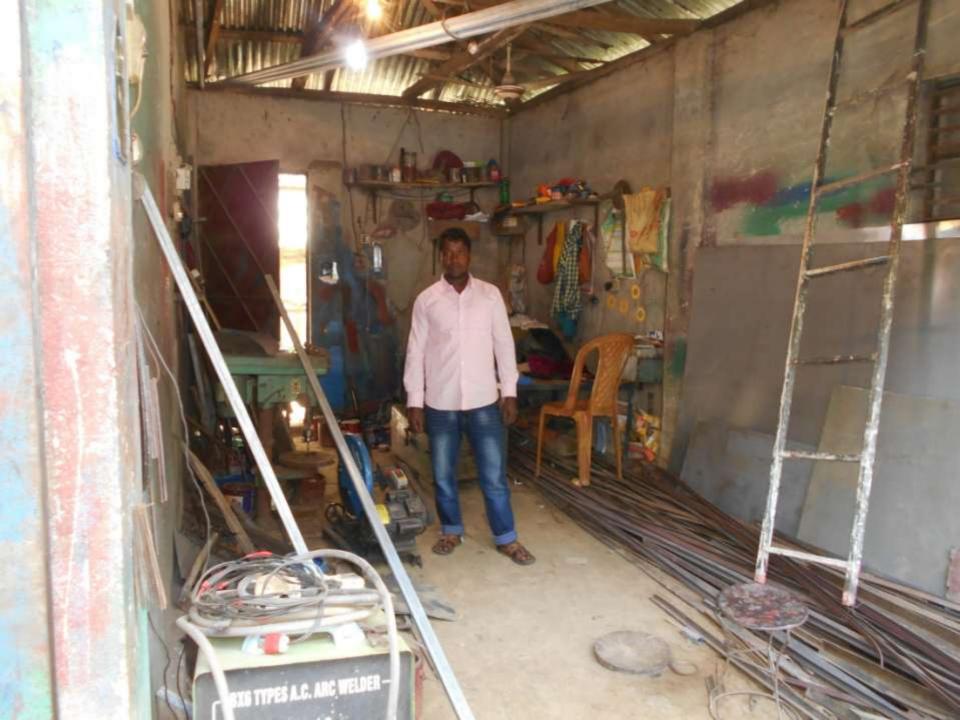

| Proposed Nobin Udyokta Business Info                 |   |                                                                                                                                                                                                                                                                                                                                                                                         |  |  |  |
|------------------------------------------------------|---|-----------------------------------------------------------------------------------------------------------------------------------------------------------------------------------------------------------------------------------------------------------------------------------------------------------------------------------------------------------------------------------------|--|--|--|
| Business Name                                        | : | VAI VAI METAL                                                                                                                                                                                                                                                                                                                                                                           |  |  |  |
| Location                                             | : | Tulatoli Bazar,sonagazi, Feni.                                                                                                                                                                                                                                                                                                                                                          |  |  |  |
| Total Investment In BDT                              | : | Bdt 4,90,000/-                                                                                                                                                                                                                                                                                                                                                                          |  |  |  |
| Financing                                            | • | Self BDT 4,40,000/- (From Existing Business) 90% Required Investment Bdt,50,000(as Equity) 10%                                                                                                                                                                                                                                                                                          |  |  |  |
| Present Salary/Drawings<br>From Business (Estimates) | : | Bdt 5,000/-                                                                                                                                                                                                                                                                                                                                                                             |  |  |  |
| Proposed Salary                                      | : | Bdt 5,000/-                                                                                                                                                                                                                                                                                                                                                                             |  |  |  |
| Size Of Shop                                         | : | 20 Ft X 20 ft. = 400 Square Ft                                                                                                                                                                                                                                                                                                                                                          |  |  |  |
| Security Of The Shop                                 | : | 40,000/-                                                                                                                                                                                                                                                                                                                                                                                |  |  |  |
| Implementation                                       | : | <ul> <li>The Business Is Planned To Be Scaled Up By Investment In Existing Goods Like Plen sheet, Angle,Bar, Sukesh &amp; others.</li> <li>Average 10% Gain On Sale.</li> <li>The Business Is Operating By Entrepreneur. Existing 06 Employee.</li> <li>He Is Doing His Business In Rent Place.</li> <li>Collects Goods From Feni.</li> <li>Agreed Grace Period Is 3 Months.</li> </ul> |  |  |  |

# Pictures