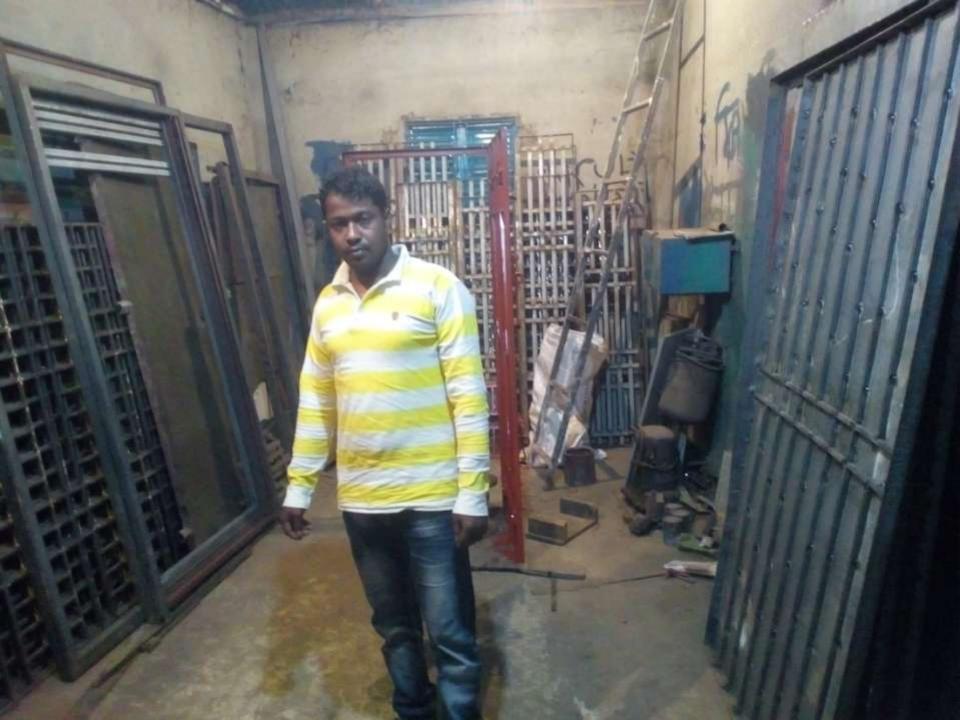

| Proposed Nobin Udyokta Business Info                 |   |                                                                                                                                                                                                                                                                                                                                                                                         |  |  |  |
|------------------------------------------------------|---|-----------------------------------------------------------------------------------------------------------------------------------------------------------------------------------------------------------------------------------------------------------------------------------------------------------------------------------------------------------------------------------------|--|--|--|
| Business Name                                        | : | VAI VAI METAL                                                                                                                                                                                                                                                                                                                                                                           |  |  |  |
| Location                                             | : | Tulatoli Bazar,sonagazi, Feni.                                                                                                                                                                                                                                                                                                                                                          |  |  |  |
| Total Investment In BDT                              | : | Bdt 4,90,000/-                                                                                                                                                                                                                                                                                                                                                                          |  |  |  |
| Financing                                            | • | Self BDT 4,40,000/- (From Existing Business) 90% Required Investment Bdt,50,000(as Equity) 10%                                                                                                                                                                                                                                                                                          |  |  |  |
| Present Salary/Drawings<br>From Business (Estimates) | : | Bdt 5,000/-                                                                                                                                                                                                                                                                                                                                                                             |  |  |  |
| Proposed Salary                                      | : | Bdt 5,000/-                                                                                                                                                                                                                                                                                                                                                                             |  |  |  |
| Size Of Shop                                         | : | 20 Ft X 20 ft. = 400 Square Ft                                                                                                                                                                                                                                                                                                                                                          |  |  |  |
| Security Of The Shop                                 | : | 40,000/-                                                                                                                                                                                                                                                                                                                                                                                |  |  |  |
| Implementation                                       | : | <ul> <li>The Business Is Planned To Be Scaled Up By Investment In Existing Goods Like Plen sheet, Angle,Bar, Sukesh &amp; others.</li> <li>Average 10% Gain On Sale.</li> <li>The Business Is Operating By Entrepreneur. Existing 06 Employee.</li> <li>He Is Doing His Business In Rent Place.</li> <li>Collects Goods From Feni.</li> <li>Agreed Grace Period Is 3 Months.</li> </ul> |  |  |  |

# Pictures