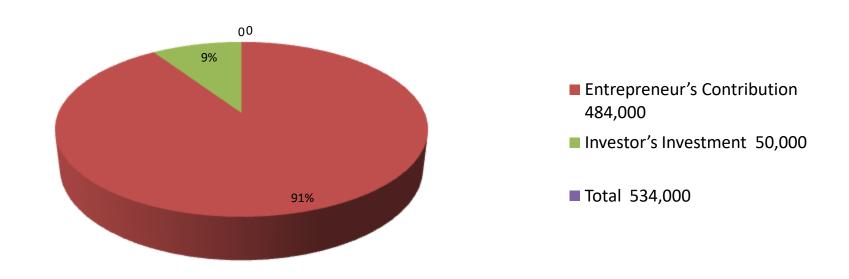

| Investment Breakdown |      |                   |          |      |                   |          |                |  |
|----------------------|------|-------------------|----------|------|-------------------|----------|----------------|--|
| <b>Particulars</b>   | Qty. | <b>Unit Price</b> | Existing | Qty. | <b>Unit Price</b> | Proposed | Proposed Total |  |
| khat                 | 6    | 18,000            | 108,000  | 2    | 18,000            | 36,000   | 144,000        |  |
| sofa set             | 3    | 35,000            | 105,000  | 1    | 14,000            | 14,000   | 119,000        |  |
| dressing table       | 2    | 15,000            | 30,000   | 0    | 0                 | 0        | 30,000         |  |
| wal kebinet          | 1    | 45,000            | 45,000   | 0    | 0                 | 0        | 45,000         |  |
| alna                 | 2    | 3,000             | 6,000    | 0    | 0                 | 0        | 6,000          |  |
| daying table         | 2    | 35,000            | 70,000   | 0    | 0                 | 0        | 70,000         |  |
| woods                | 1    | 50,000            | 50,000   |      |                   | 0        | 50,000         |  |
| security             |      | 70000             | 700000   |      |                   | 0        | 0              |  |
|                      |      |                   | 0        |      |                   | 0        | 0              |  |
|                      |      |                   | 0        |      |                   | 0        | 0              |  |
| Total                | 17   | 201000            | 484,000  | 3    | 32,000            | 50,000   | 534,000        |  |