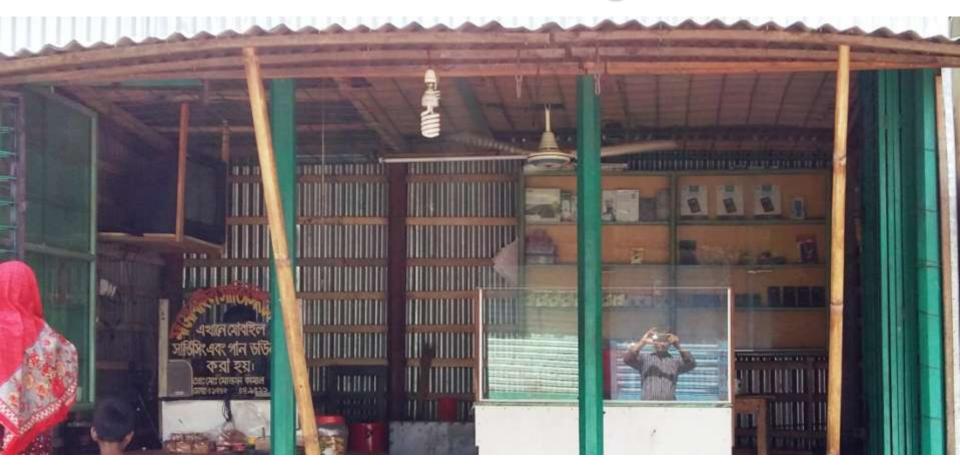

### **PROPOSED BUSINESS Info.**

| Business Name                                            | : | Maa Mobile Servicing Center                                                                               |
|----------------------------------------------------------|---|-----------------------------------------------------------------------------------------------------------|
| Address/ Location                                        | : | Tepra BazarShibaloy, Manikgonj.                                                                           |
| Total Investment in BDT                                  | : | 2,07,500/-                                                                                                |
| Financing                                                | : | Self BDT : 1,57,500/ (from existing business) - 76%<br>Required Investment BDT : 50,000 (as equity) - 24% |
| Present salary/drawings from business (estimates)        | : | BDT 7,000                                                                                                 |
| Proposed Salary                                          |   | BDT 8,000                                                                                                 |
| i. Proposed Business % of<br>present gross profit margin | : | 50%                                                                                                       |
| ii. Estimated % of proposed gross profit margin          | : | 50%                                                                                                       |
| iii. Agreed grace period                                 | : | 2 Months                                                                                                  |
|                                                          |   |                                                                                                           |