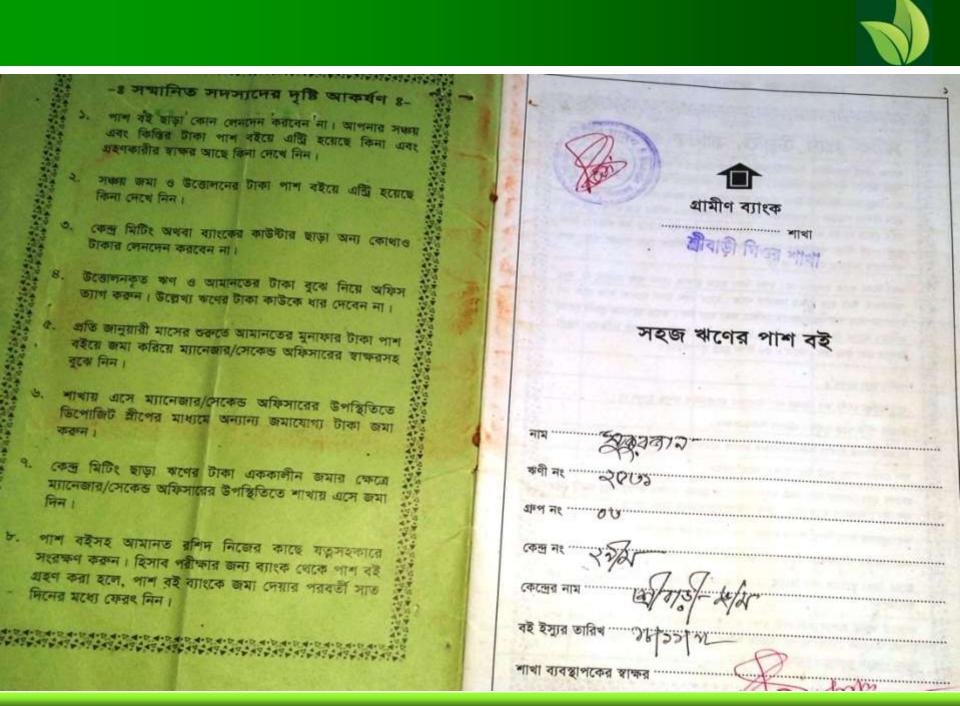

#### **BRIEF BIO OF THE PROPOSED NOBIN UDYOKTA**

|                                                                                                                                                                                | -     |                                                                                                                                                                                                                                  |
|--------------------------------------------------------------------------------------------------------------------------------------------------------------------------------|-------|----------------------------------------------------------------------------------------------------------------------------------------------------------------------------------------------------------------------------------|
| Name                                                                                                                                                                           | :     | Md Mostafa Kamal                                                                                                                                                                                                                 |
| Age                                                                                                                                                                            | :     | 20/04/1993                                                                                                                                                                                                                       |
| Marital status                                                                                                                                                                 | :     | Married                                                                                                                                                                                                                          |
| Children                                                                                                                                                                       | :     | 01 Daughter                                                                                                                                                                                                                      |
| No. of siblings:                                                                                                                                                               | :     | 01 Brother & 01 Sister                                                                                                                                                                                                           |
| Parent's and GB related Info<br>(i) Who is GB member<br>(ii) Mother's name<br>(iii) Father's name<br>(iv) GB member's info                                                     | : : : | Mother<br>Sukurjan<br>Md. Mojibor Rahman<br>Member since: 2005 to till now<br>Branch: Sribari<br>Centre no. 29/M, Group:03, Loanee No. 2531,<br>First Ioan: Tk. 3,000/- Existing Ioan: Tk. 30,000/-<br>Outstanding: Tk. 12,366/- |
| <i>Further Information:</i><br>(v) Who pays GB loan installment<br>(vi) Mobile lady<br>(vii) Grameen Education Loan<br>(viii) Any other loan like GCCN, GKF etc<br>(ix) Others | ::    | NU's father<br>N/A<br>N/A<br>N/A<br>N/A                                                                                                                                                                                          |
| Education                                                                                                                                                                      | :     | Class-8                                                                                                                                                                                                                          |

NU's mother has been a member of Grameen Bank since 2005 to till now (12 Years). At first his mother took a loan amount of 3,000 BDT from Grameen Bank. She invested the money in her husband's business for expansion. NU's mother gradually improved their life standard by using GB loan.