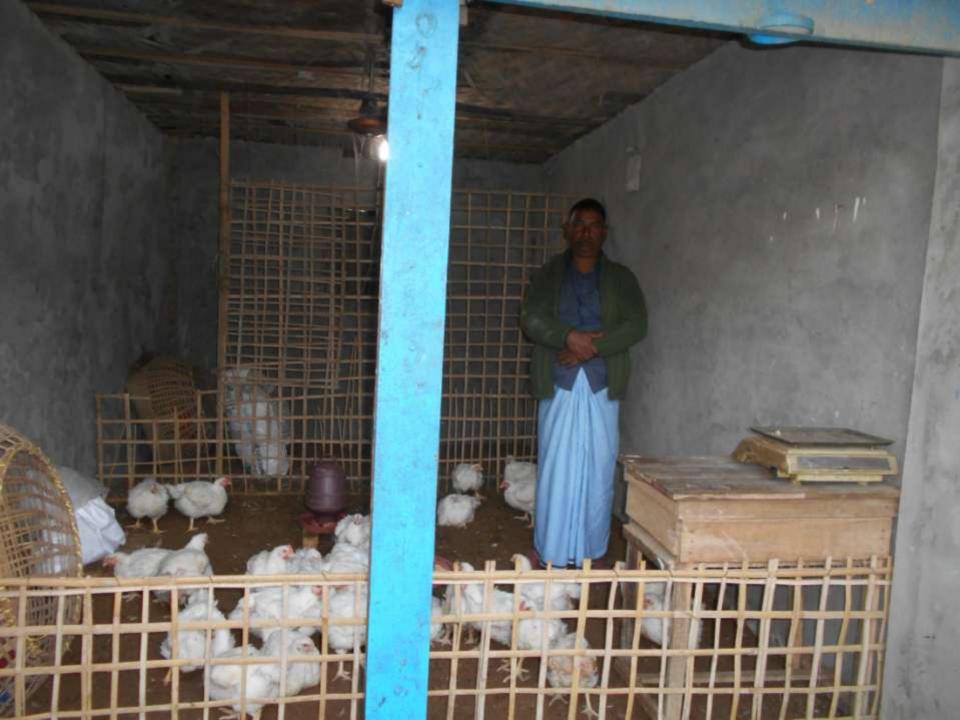

| Proposed Nobin Udyokta Business Info                 |   |                                                                                                                                                                                                                                                                                                                                                                 |  |  |  |
|------------------------------------------------------|---|-----------------------------------------------------------------------------------------------------------------------------------------------------------------------------------------------------------------------------------------------------------------------------------------------------------------------------------------------------------------|--|--|--|
| Business Name                                        | : | WAHAB HEN SELL CENTRE                                                                                                                                                                                                                                                                                                                                           |  |  |  |
| Location                                             | : | Jogonnath sonapur bazar, Chagalnaiya, Feni.                                                                                                                                                                                                                                                                                                                     |  |  |  |
| Total Investment In BDT                              | : | Bdt 1,25,000/-                                                                                                                                                                                                                                                                                                                                                  |  |  |  |
| Financing                                            | : | Self BDT 85,000/- (From Existing Business) 68%<br>Required Investment Bdt,40,000(as Equity) 32%                                                                                                                                                                                                                                                                 |  |  |  |
| Present Salary/Drawings<br>From Business (Estimates) | : | Bdt 5,000                                                                                                                                                                                                                                                                                                                                                       |  |  |  |
| Proposed Salary                                      | : | Bdt 5,000                                                                                                                                                                                                                                                                                                                                                       |  |  |  |
| Size Of Shop                                         | : | 10 Ft X 15 ft. = 150 Square Ft                                                                                                                                                                                                                                                                                                                                  |  |  |  |
| Security Of The Shop                                 | : | 20,000/-                                                                                                                                                                                                                                                                                                                                                        |  |  |  |
| Implementation                                       | : | <ul> <li>The Business Is Planned To Be Scaled Up By Investment In<br/>Existing Goods Like Polty, etc.</li> <li>Average 20% Gain On Sale.</li> <li>The Business Is Operating By Entrepreneur. Existing no<br/>Employee.</li> <li>He Is Doing His Business In Rent Place.</li> <li>Collects Goods From Feni.</li> <li>Agreed Grace Period Is 3 Months.</li> </ul> |  |  |  |