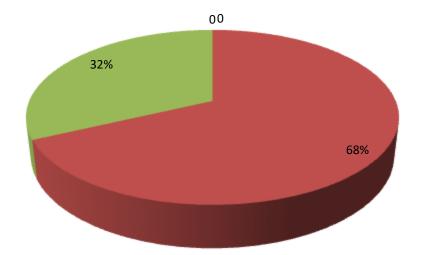

| Proposed Nobin Udyokta Business Info                 |   |                                                                                                                                                                                                                                                                                                                                                                 |  |  |  |
|------------------------------------------------------|---|-----------------------------------------------------------------------------------------------------------------------------------------------------------------------------------------------------------------------------------------------------------------------------------------------------------------------------------------------------------------|--|--|--|
| Business Name                                        | : | WAHAB HEN SELL CENTRE                                                                                                                                                                                                                                                                                                                                           |  |  |  |
| Location                                             | : | Jogonnath sonapur bazar, Chagalnaiya, Feni.                                                                                                                                                                                                                                                                                                                     |  |  |  |
| Total Investment In BDT                              | : | Bdt 1,25,000/-                                                                                                                                                                                                                                                                                                                                                  |  |  |  |
| Financing                                            | : | Self BDT 85,000/- (From Existing Business) 68%<br>Required Investment Bdt,40,000(as Equity) 32%                                                                                                                                                                                                                                                                 |  |  |  |
| Present Salary/Drawings<br>From Business (Estimates) | : | Bdt 5,000                                                                                                                                                                                                                                                                                                                                                       |  |  |  |
| Proposed Salary                                      | : | Bdt 5,000                                                                                                                                                                                                                                                                                                                                                       |  |  |  |
| Size Of Shop                                         | : | 10 Ft X 15 ft. = 150 Square Ft                                                                                                                                                                                                                                                                                                                                  |  |  |  |
| Security Of The Shop                                 | : | 20,000/-                                                                                                                                                                                                                                                                                                                                                        |  |  |  |
| Implementation                                       | : | <ul> <li>The Business Is Planned To Be Scaled Up By Investment In<br/>Existing Goods Like Polty, etc.</li> <li>Average 20% Gain On Sale.</li> <li>The Business Is Operating By Entrepreneur. Existing no<br/>Employee.</li> <li>He Is Doing His Business In Rent Place.</li> <li>Collects Goods From Feni.</li> <li>Agreed Grace Period Is 3 Months.</li> </ul> |  |  |  |

| Investment Breakdown |      |            |          |      |            |          |                |  |
|----------------------|------|------------|----------|------|------------|----------|----------------|--|
| Particulars          | Qty. | Unit Price | Existing | Qty. | Unit Price | Proposed | Proposed Total |  |
| poultry              | 400  | 120        | 48,000   | 0    | 1          | 20,000   | 68,000         |  |
| sonali hen           | 100  | 170        | 17,000   | 40   | 1          | 20,000   | 37,000         |  |
| others               |      | 0          | 20,000   | 30   | 0          | 0        | 20,000         |  |
|                      | 0    | 0          | 0        | 10   | 0          | 0        | 0              |  |
|                      | 0    | 0          | 0        | 1    | 0          | 0        | 0              |  |
|                      | 0    | 0          | 0        |      |            | 0        | 0              |  |
|                      | 0    | 0          | 0        |      |            | 0        | 0              |  |
|                      | 0    | 0          | 0        |      |            | 0        | 0              |  |
|                      | 0    | 0          | 0        |      |            | 0        | 0              |  |
|                      |      |            | 0        |      |            | 0        | 0              |  |
| Total                | 500  | 290        | 85,000   | 81   | 2          | 40,000   | 125,000        |  |

- Entrepreneur's Contribution 85,000
- Investor's Investment 40,000
- Total 125,000

| Financial Projection (BDT)        |       |         |         |        |        |  |
|-----------------------------------|-------|---------|---------|--------|--------|--|
| Particular                        | Daily | Monthly | Year -1 | Year-2 | Year-3 |  |
| Revenue(Sales)                    |       |         |         |        |        |  |
| Poulty, etc.                      | 2500  | 75000   | 900000  | 945000 | 992250 |  |
| 0                                 | 0     | 0       | 0       | 0      | 0      |  |
| Total Sales(A)                    | 2500  | 75000   | 900000  | 945000 | 992250 |  |
| Less Variable Expense (B)         |       |         |         |        |        |  |
| Poulty, etc.                      | 2000  | 60000   | 720000  | 756000 | 793800 |  |
| Total Variable Expense            | 2000  | 60000   | 720000  | 756000 | 793800 |  |
| Contributon Margin (CM) [C=(A-B)] | 500   | 15000   | 180000  | 189000 | 198450 |  |
| Less Fixed Expense                |       |         |         |        |        |  |
| Rent                              |       | 1000    | 12000   | 12000  | 12000  |  |
| Electric Bill                     |       | 400     | 4800    | 5100   | 5400   |  |
| Transportaion                     |       | 300     | 3600    | 3780   | 3969   |  |
| Salary (Self)                     |       | 5000    | 60000   | 60000  | 60000  |  |
| Salary (Staff)                    |       | 0       | 0       | 0      | 0      |  |
| Entertainment                     |       | 200     | 2400    | 2400   | 2400   |  |
| Gard                              |       | 0       | 0       | 0      | 0      |  |
| Generator                         |       | 0       | 0       | 0      | 0      |  |
| Mobil Bill                        |       | 300     | 3600    | 3700   | 3800   |  |
| Total Fixed Cost (D)              |       | 7200    | 86400   | 86980  | 87569  |  |
| Net Profit (E)= [C-D]             |       | 7800    | 93600   | 98280  | 103194 |  |
| Investment Pay Back               |       |         | 16,000  | 16,000 | 16,000 |  |