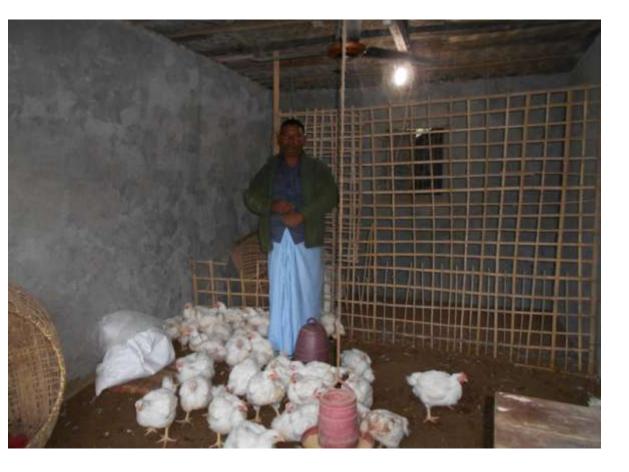

| Proposed Nobin Udyokta Business Info                 |   |                                                                                                                                                                                                                                                                                                                                                                 |  |  |  |
|------------------------------------------------------|---|-----------------------------------------------------------------------------------------------------------------------------------------------------------------------------------------------------------------------------------------------------------------------------------------------------------------------------------------------------------------|--|--|--|
| Business Name                                        | : | WAHAB HEN SELL CENTRE                                                                                                                                                                                                                                                                                                                                           |  |  |  |
| Location                                             | : | Jogonnath sonapur bazar, Chagalnaiya, Feni.                                                                                                                                                                                                                                                                                                                     |  |  |  |
| Total Investment In BDT                              | : | Bdt 1,25,000/-                                                                                                                                                                                                                                                                                                                                                  |  |  |  |
| Financing                                            | : | Self BDT 85,000/- (From Existing Business) 68%<br>Required Investment Bdt,40,000(as Equity) 32%                                                                                                                                                                                                                                                                 |  |  |  |
| Present Salary/Drawings<br>From Business (Estimates) | : | Bdt 5,000                                                                                                                                                                                                                                                                                                                                                       |  |  |  |
| Proposed Salary                                      | : | Bdt 5,000                                                                                                                                                                                                                                                                                                                                                       |  |  |  |
| Size Of Shop                                         | : | 10 Ft X 15 ft. = 150 Square Ft                                                                                                                                                                                                                                                                                                                                  |  |  |  |
| Security Of The Shop                                 | : | 20,000/-                                                                                                                                                                                                                                                                                                                                                        |  |  |  |
| Implementation                                       | : | <ul> <li>The Business Is Planned To Be Scaled Up By Investment In<br/>Existing Goods Like Polty, etc.</li> <li>Average 20% Gain On Sale.</li> <li>The Business Is Operating By Entrepreneur. Existing no<br/>Employee.</li> <li>He Is Doing His Business In Rent Place.</li> <li>Collects Goods From Feni.</li> <li>Agreed Grace Period Is 3 Months.</li> </ul> |  |  |  |