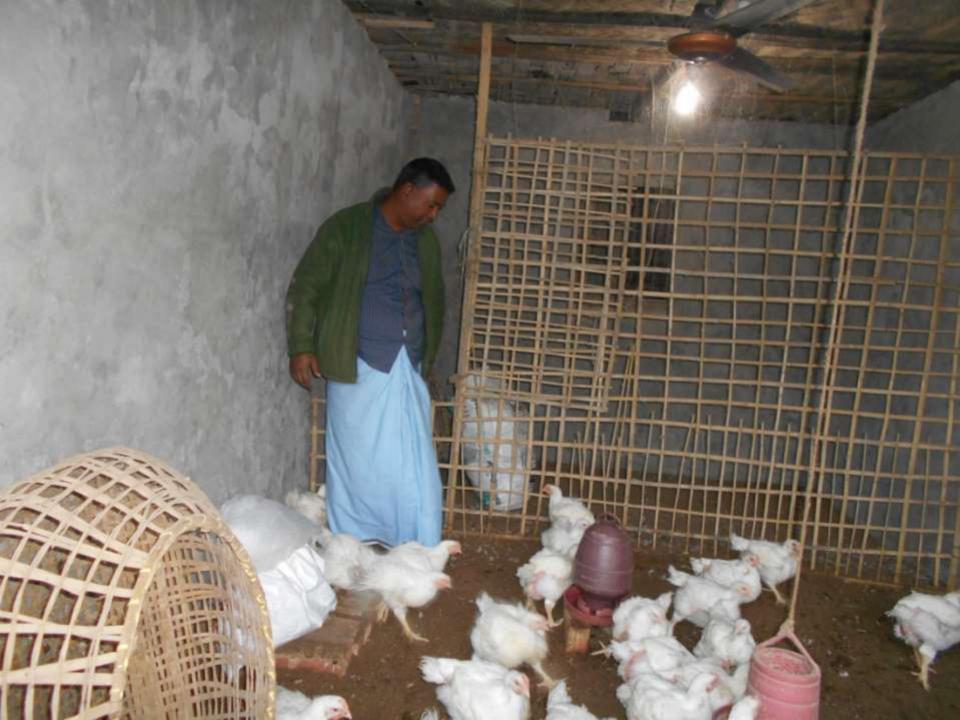

| Proposed Nobin Udyokta Business Info                 |   |                                                                                                                                                                                                                                                                                                                                                                 |  |  |  |
|------------------------------------------------------|---|-----------------------------------------------------------------------------------------------------------------------------------------------------------------------------------------------------------------------------------------------------------------------------------------------------------------------------------------------------------------|--|--|--|
| Business Name                                        | : | WAHAB HEN SELL CENTRE                                                                                                                                                                                                                                                                                                                                           |  |  |  |
| Location                                             | : | Jogonnath sonapur bazar, Chagalnaiya, Feni.                                                                                                                                                                                                                                                                                                                     |  |  |  |
| Total Investment In BDT                              | : | Bdt 1,25,000/-                                                                                                                                                                                                                                                                                                                                                  |  |  |  |
| Financing                                            | : | Self BDT 85,000/- (From Existing Business) 68%<br>Required Investment Bdt,40,000(as Equity) 32%                                                                                                                                                                                                                                                                 |  |  |  |
| Present Salary/Drawings<br>From Business (Estimates) | : | Bdt 5,000                                                                                                                                                                                                                                                                                                                                                       |  |  |  |
| Proposed Salary                                      | : | Bdt 5,000                                                                                                                                                                                                                                                                                                                                                       |  |  |  |
| Size Of Shop                                         | : | 10 Ft X 15 ft. = 150 Square Ft                                                                                                                                                                                                                                                                                                                                  |  |  |  |
| Security Of The Shop                                 | : | 20,000/-                                                                                                                                                                                                                                                                                                                                                        |  |  |  |
| Implementation                                       | : | <ul> <li>The Business Is Planned To Be Scaled Up By Investment In<br/>Existing Goods Like Polty, etc.</li> <li>Average 20% Gain On Sale.</li> <li>The Business Is Operating By Entrepreneur. Existing no<br/>Employee.</li> <li>He Is Doing His Business In Rent Place.</li> <li>Collects Goods From Feni.</li> <li>Agreed Grace Period Is 3 Months.</li> </ul> |  |  |  |