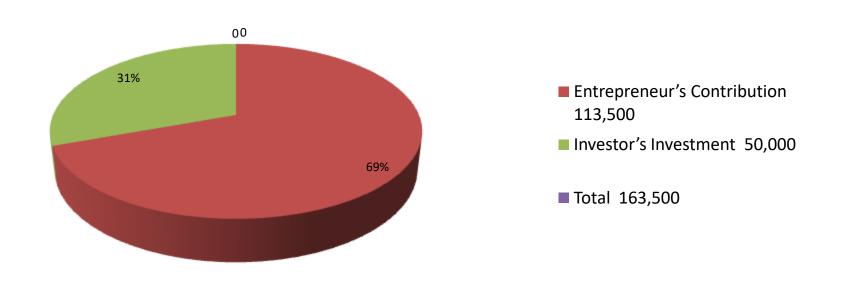

| Proposed Nobin Udyokta Business Info                 |   |                                                                                                                                                                                                                                                                                                                                                                             |  |  |  |
|------------------------------------------------------|---|-----------------------------------------------------------------------------------------------------------------------------------------------------------------------------------------------------------------------------------------------------------------------------------------------------------------------------------------------------------------------------|--|--|--|
| Business Name                                        | : | IKRA MEDICAL HALL                                                                                                                                                                                                                                                                                                                                                           |  |  |  |
| Location                                             | : | Jogonnath sonapur bazar, Chagalnaiya, Feni.                                                                                                                                                                                                                                                                                                                                 |  |  |  |
| Total Investment In BDT                              | : | Bdt 1,63,500/-                                                                                                                                                                                                                                                                                                                                                              |  |  |  |
| Financing                                            | : | Self BDT 1,13,500/- (From Existing Business) 69% Required Investment Bdt,50,000(as Equity) 31%                                                                                                                                                                                                                                                                              |  |  |  |
| Present Salary/Drawings<br>From Business (Estimates) | : | Bdt 5,000                                                                                                                                                                                                                                                                                                                                                                   |  |  |  |
| Proposed Salary                                      | : | Bdt 5,000                                                                                                                                                                                                                                                                                                                                                                   |  |  |  |
| Size Of Shop                                         | : | 15 Ft X 10 ft. = 150 Square Ft                                                                                                                                                                                                                                                                                                                                              |  |  |  |
| Security Of The Shop                                 | : | 20,000/-                                                                                                                                                                                                                                                                                                                                                                    |  |  |  |
| Implementation                                       | : | <ul> <li>The Business Is Planned To Be Scaled Up By Investment In Existing Goods Like axon, clendox, estid, reac, etc.</li> <li>Average 20% Gain On Sale.</li> <li>The Business Is Operating By Entrepreneur. Existing 1 Employee.</li> <li>He Is Doing His Business In Rent Place.</li> <li>Collects Goods From Feni.</li> <li>Agreed Grace Period Is 3 Months.</li> </ul> |  |  |  |

| Investment Breakdown |      |                   |          |      |                   |          |                       |  |
|----------------------|------|-------------------|----------|------|-------------------|----------|-----------------------|--|
| <b>Particulars</b>   | Qty. | <b>Unit Price</b> | Existing | Qty. | <b>Unit Price</b> | Proposed | <b>Proposed Total</b> |  |
| inj axon             | 300  | 40                | 24,000   | 40   | 300               | 12,000   | 36,000                |  |
| clendox              | 30   | 250               | 7,500    | 40   | 250               | 10,000   | 17,500                |  |
| axet                 | 25   | 560               | 14,000   | 30   | 560               | 16,800   | 30,800                |  |
| estid                | 10   | 500               | 5,000    | 10   | 500               | 5,000    | 10,000                |  |
| rear                 | 10   | 600               | 6,000    | 1    | 6,200             | 6,200    | 12,200                |  |
| s xof                | 100  | 100               | 10,000   |      |                   | 0        | 10,000                |  |
| cosec                | 20   | 350               | 7,000    |      |                   | 0        | 7,000                 |  |
| other                | 1    | 20,000            | 20,000   |      |                   | 0        | 20,000                |  |
| security             | 1    | 20,000            | 20,000   |      |                   | 0        | 20,000                |  |
|                      |      |                   | 0        |      |                   | 0        | 0                     |  |
| Total                | 497  | 42400             | 113,500  | 121  | 7,810             | 50,000   | 163,500               |  |