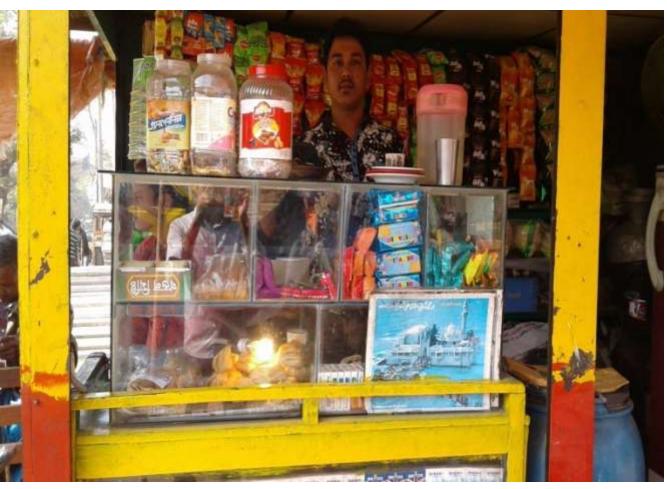

#### **Proposed NU Business Name: JAHED STORE**



Project identification and prepared by: Md.Belal Hossain Chagal naiya,feni

Project verified by: Susanto kumar biswas



| Brief Bio of The Proposed Nobin Udyokta                                                                                                         |       |                                                                                                                                                                                 |  |  |  |  |
|-------------------------------------------------------------------------------------------------------------------------------------------------|-------|--------------------------------------------------------------------------------------------------------------------------------------------------------------------------------