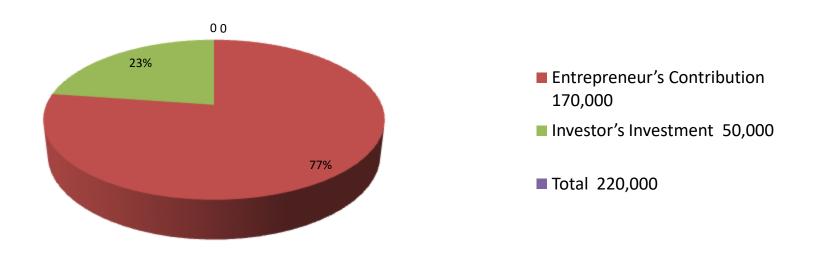

| Investment Breakdown |         |                   |          |          |            |          |                |  |
|----------------------|---------|-------------------|----------|----------|------------|----------|----------------|--|
|                      | Existin | g                 |          | Proposed |            |          |                |  |
| Particulars          | Qty.    | <b>Unit Price</b> | Existing | Qty.     | Unit Price | Proposed | Proposed Total |  |
| biscuit              | 1       | 40,000            | 40,000   | 1        | 10,000     | 10,000   | 50,000         |  |
| soft deink           | 1       | 20,000            | 20,000   | 1        | 10,000     | 10,000   | 30,000         |  |
| chanachur            | 1       | 10,000            | 10,000   | 1        | 10,000     | 10,000   | 20,000         |  |
| chips                | 1       | 10,000            | 10,000   | 1        | 10,000     | 10,000   | 20,000         |  |
| tea                  | 1       | 20,000            | 20,000   | 1        | 10,000     | 10,000   | 30,000         |  |
| others               | 1       | 20,000            | 20,000   |          |            | 0        | 20,000         |  |
| security             | 1       | 50,000            | 50,000   |          |            | 0        | 50,000         |  |
|                      |         |                   | 0        |          |            | 0        | 0              |  |
|                      |         |                   | 0        |          |            | 0        | 0              |  |
|                      |         |                   | 0        |          |            | 0        | 0              |  |
| Total                | 7       | 170000            | 170,000  | 5        | 50,000     | 50,000   | 220,000        |  |