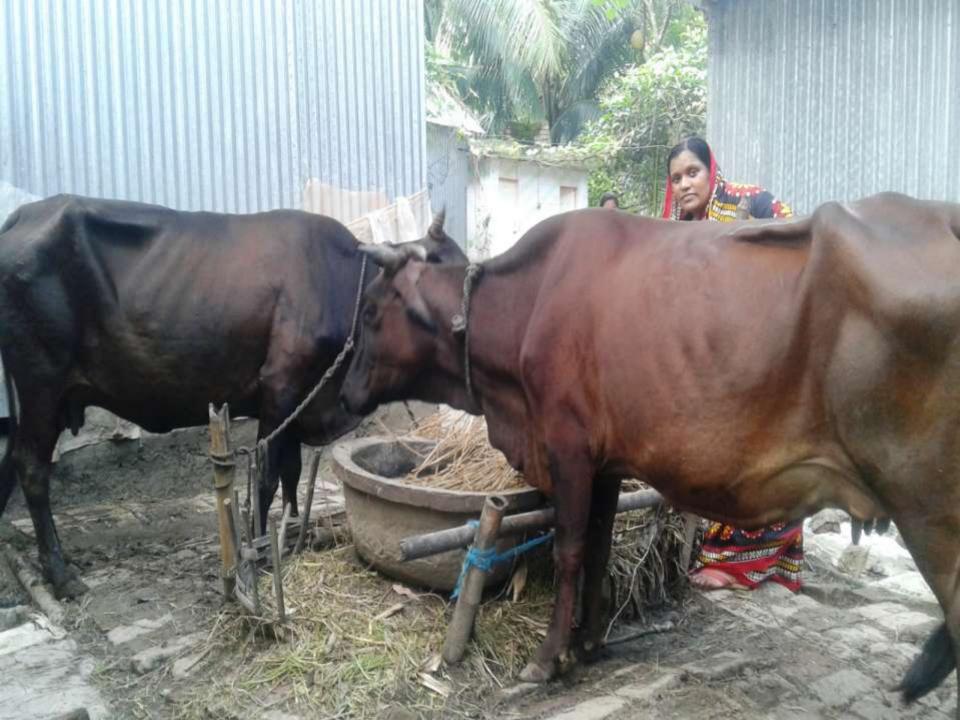

#### PRESENT & PROPOSED INVESTMENT BREAKDOWN

| Present ite                | ms         | Proposed items             |          |  |  |
|----------------------------|------------|----------------------------|----------|--|--|
| Product name with quantity | Amount     | Product Name with quantity | Amount   |  |  |
| Deshi Cow1                 | 90,000     |                            |          |  |  |
| Deshi Cow1                 | 85,000     | Deshi Cow- 1               | 80,000   |  |  |
| Ox Cow1                    | 40,000     |                            |          |  |  |
| Calf –1                    | 25,000     | Total                      | 80,000/= |  |  |
| Total                      | 2,40,000/= |                            |          |  |  |
|                            |            |                            |          |  |  |