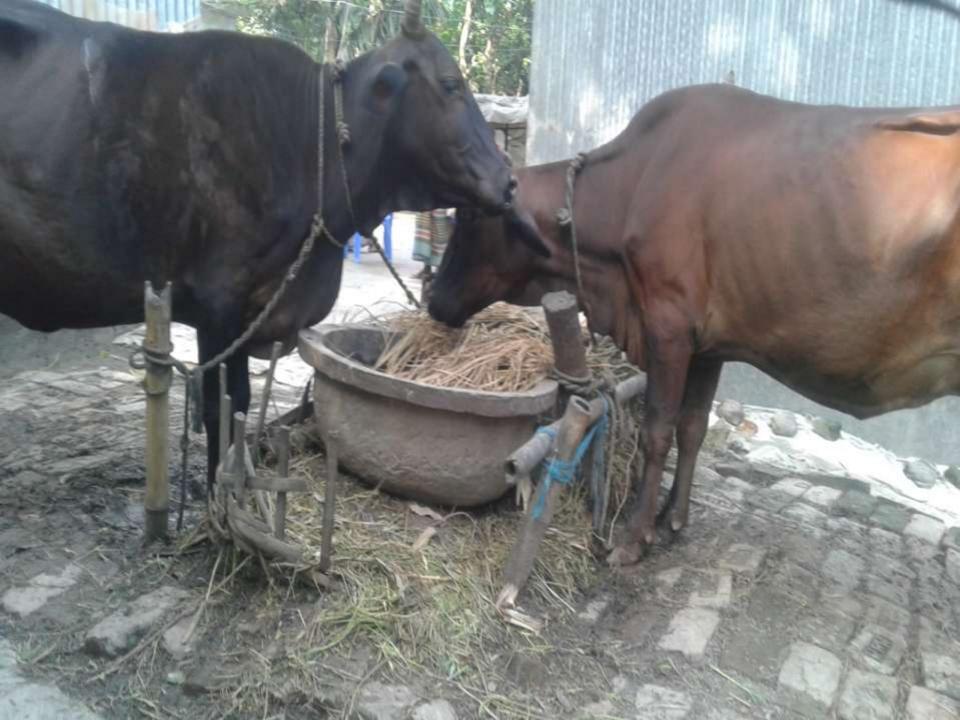

#### PRESENT & PROPOSED INVESTMENT BREAKDOWN

| Present ite                | ms         | Proposed items             |          |  |  |
|----------------------------|------------|----------------------------|----------|--|--|
| Product name with quantity | Amount     | Product Name with quantity | Amount   |  |  |
| Deshi Cow1                 | 90,000     |                            |          |  |  |
| Deshi Cow1                 | 85,000     | Deshi Cow- 1               | 80,000   |  |  |
| Ox Cow1                    | 40,000     |                            |          |  |  |
| Calf –1                    | 25,000     | Total                      | 80,000/= |  |  |
| Total                      | 2,40,000/= |                            |          |  |  |
|                            |            |                            |          |  |  |