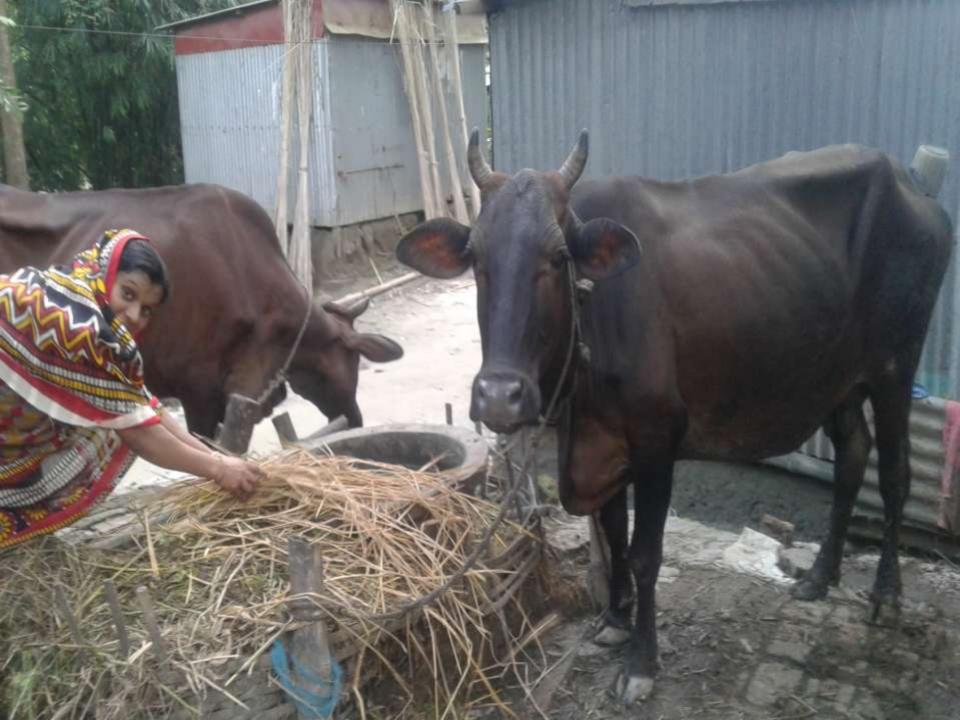

#### PRESENT & PROPOSED INVESTMENT BREAKDOWN

| Present ite                | ms         | Proposed items             |          |  |  |
|----------------------------|------------|----------------------------|----------|--|--|
| Product name with quantity | Amount     | Product Name with quantity | Amount   |  |  |
| Deshi Cow1                 | 90,000     |                            |          |  |  |
| Deshi Cow1                 | 85,000     | Deshi Cow- 1               | 80,000   |  |  |
| Ox Cow1                    | 40,000     |                            |          |  |  |
| Calf –1                    | 25,000     | Total                      | 80,000/= |  |  |
| Total                      | 2,40,000/= |                            |          |  |  |
|                            |            |                            |          |  |  |