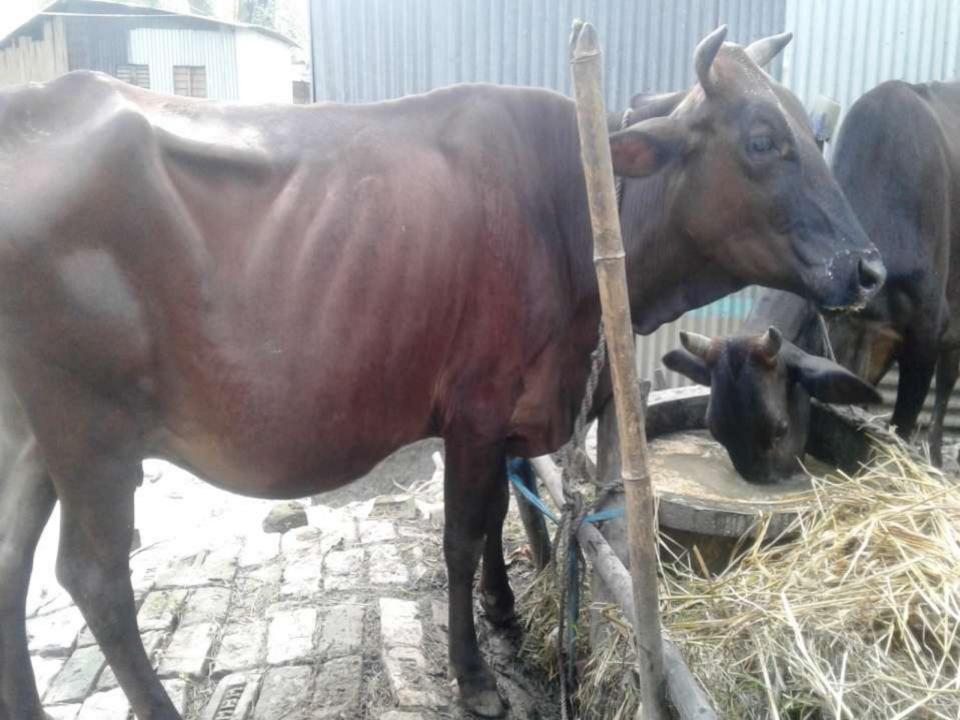

#### PRESENT & PROPOSED INVESTMENT BREAKDOWN

| Present ite                | ms         | Proposed items             |          |  |  |
|----------------------------|------------|----------------------------|----------|--|--|
| Product name with quantity | Amount     | Product Name with quantity | Amount   |  |  |
| Deshi Cow1                 | 90,000     |                            |          |  |  |
| Deshi Cow1                 | 85,000     | Deshi Cow- 1               | 80,000   |  |  |
| Ox Cow1                    | 40,000     |                            |          |  |  |
| Calf –1                    | 25,000     | Total                      | 80,000/= |  |  |
| Total                      | 2,40,000/= |                            |          |  |  |
|                            |            |                            |          |  |  |