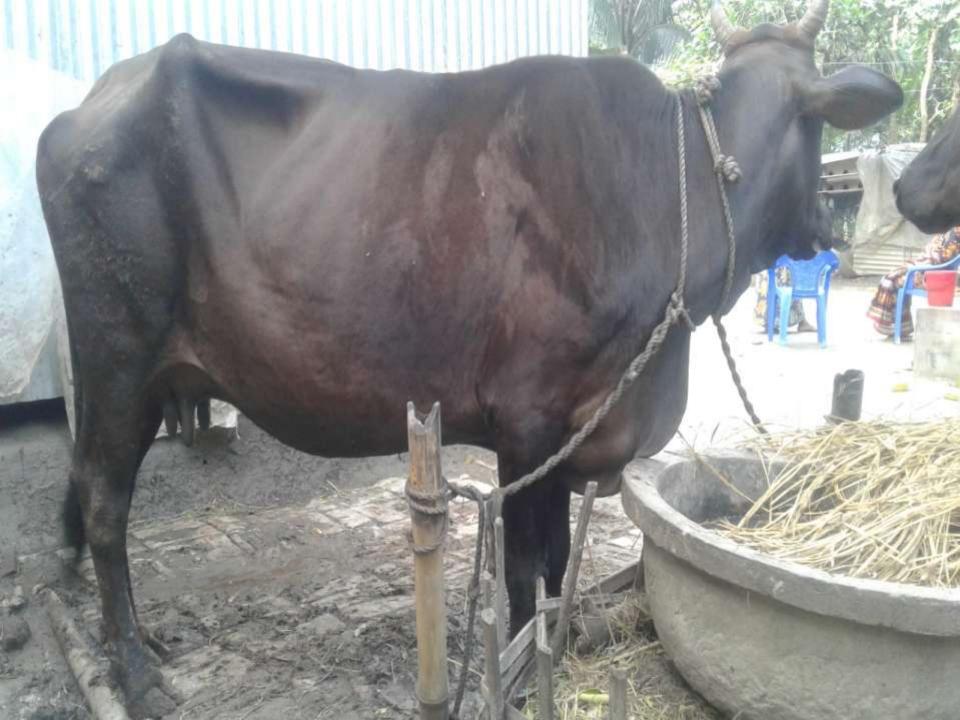

#### PRESENT & PROPOSED INVESTMENT BREAKDOWN

| Present ite                | ms         | Proposed items             |          |  |  |
|----------------------------|------------|----------------------------|----------|--|--|
| Product name with quantity | Amount     | Product Name with quantity | Amount   |  |  |
| Deshi Cow1                 | 90,000     |                            |          |  |  |
| Deshi Cow1                 | 85,000     | Deshi Cow- 1               | 80,000   |  |  |
| Ox Cow1                    | 40,000     |                            |          |  |  |
| Calf –1                    | 25,000     | Total                      | 80,000/= |  |  |
| Total                      | 2,40,000/= |                            |          |  |  |
|                            |            |                            |          |  |  |