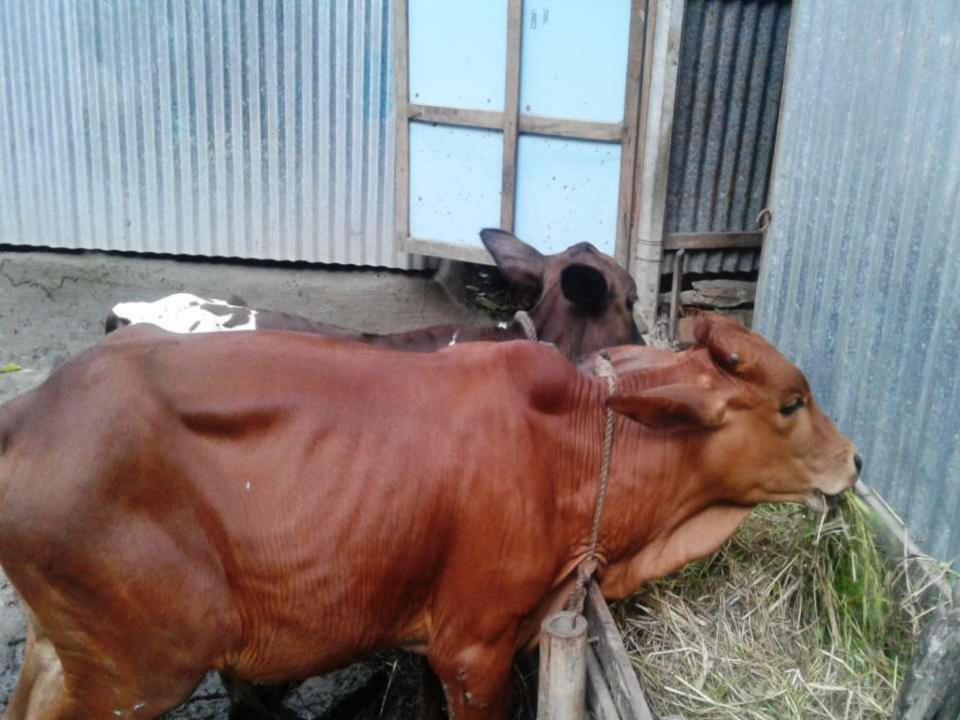

#### PRESENT & PROPOSED INVESTMENT BREAKDOWN

| Present ite                | ms         | Proposed items             |          |  |  |
|----------------------------|------------|----------------------------|----------|--|--|
| Product name with quantity | Amount     | Product Name with quantity | Amount   |  |  |
| Deshi Cow1                 | 90,000     |                            |          |  |  |
| Deshi Cow1                 | 85,000     | Deshi Cow- 1               | 80,000   |  |  |
| Ox Cow1                    | 40,000     |                            |          |  |  |
| Calf –1                    | 25,000     | Total                      | 80,000/= |  |  |
| Total                      | 2,40,000/= |                            |          |  |  |
|                            |            |                            |          |  |  |