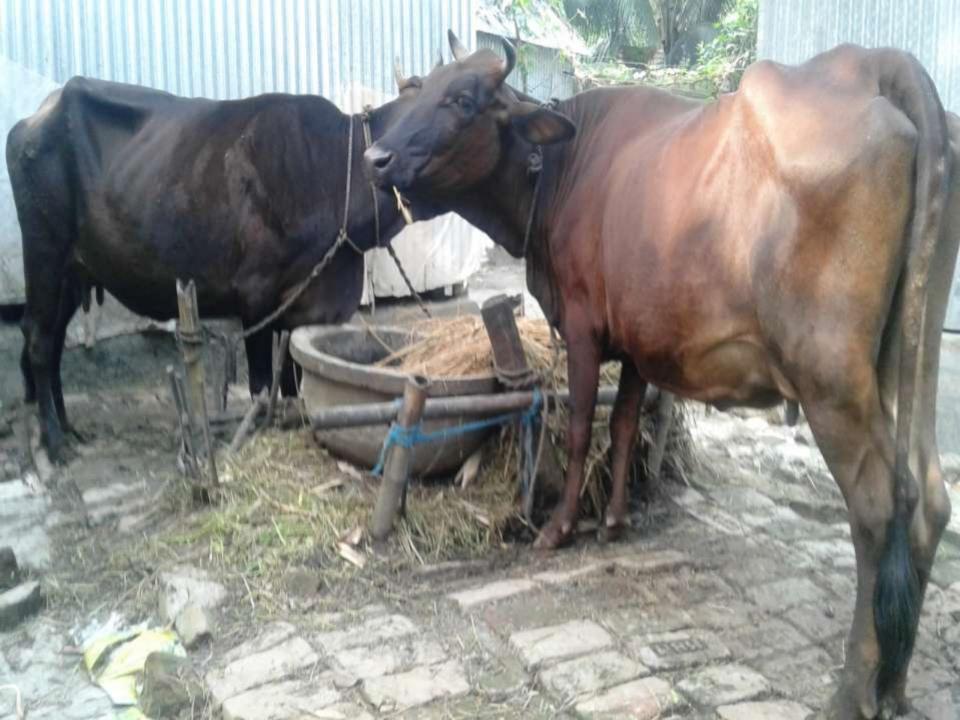

#### PRESENT & PROPOSED INVESTMENT BREAKDOWN

| Present ite                | ms         | Proposed items             |          |  |  |
|----------------------------|------------|----------------------------|----------|--|--|
| Product name with quantity | Amount     | Product Name with quantity | Amount   |  |  |
| Deshi Cow1                 | 90,000     |                            |          |  |  |
| Deshi Cow1                 | 85,000     | Deshi Cow- 1               | 80,000   |  |  |
| Ox Cow1                    | 40,000     |                            |          |  |  |
| Calf –1                    | 25,000     | Total                      | 80,000/= |  |  |
| Total                      | 2,40,000/= |                            |          |  |  |
|                            |            |                            |          |  |  |