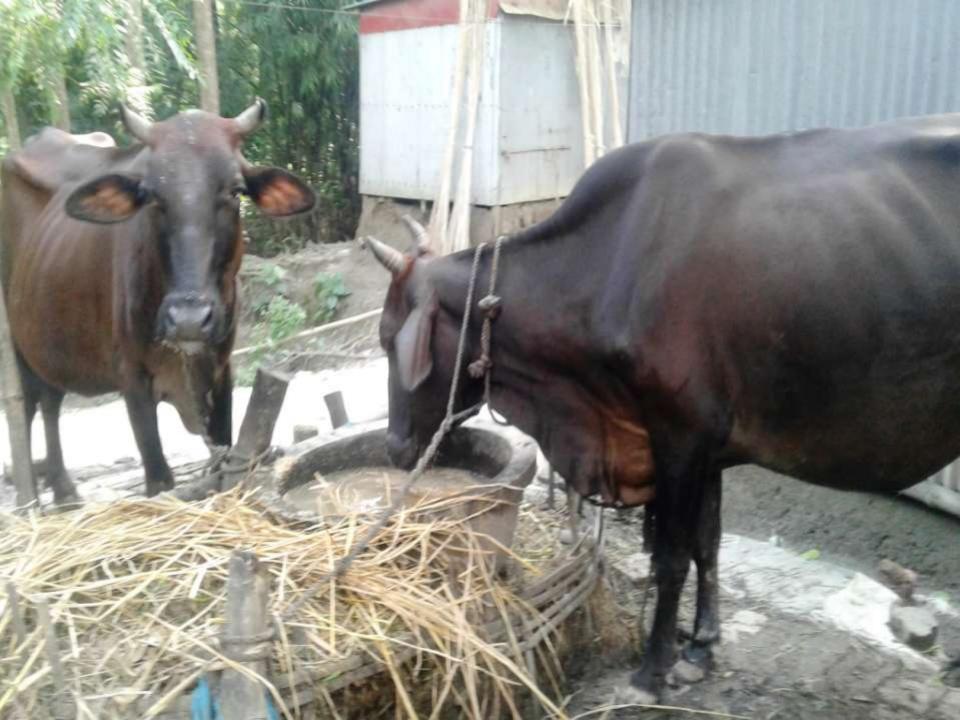

#### PRESENT & PROPOSED INVESTMENT BREAKDOWN

| Present ite                | ms         | Proposed items             |          |  |  |
|----------------------------|------------|----------------------------|----------|--|--|
| Product name with quantity | Amount     | Product Name with quantity | Amount   |  |  |
| Deshi Cow1                 | 90,000     |                            |          |  |  |
| Deshi Cow1                 | 85,000     | Deshi Cow- 1               | 80,000   |  |  |
| Ox Cow1                    | 40,000     |                            |          |  |  |
| Calf –1                    | 25,000     | Total                      | 80,000/= |  |  |
| Total                      | 2,40,000/= |                            |          |  |  |
|                            |            |                            |          |  |  |