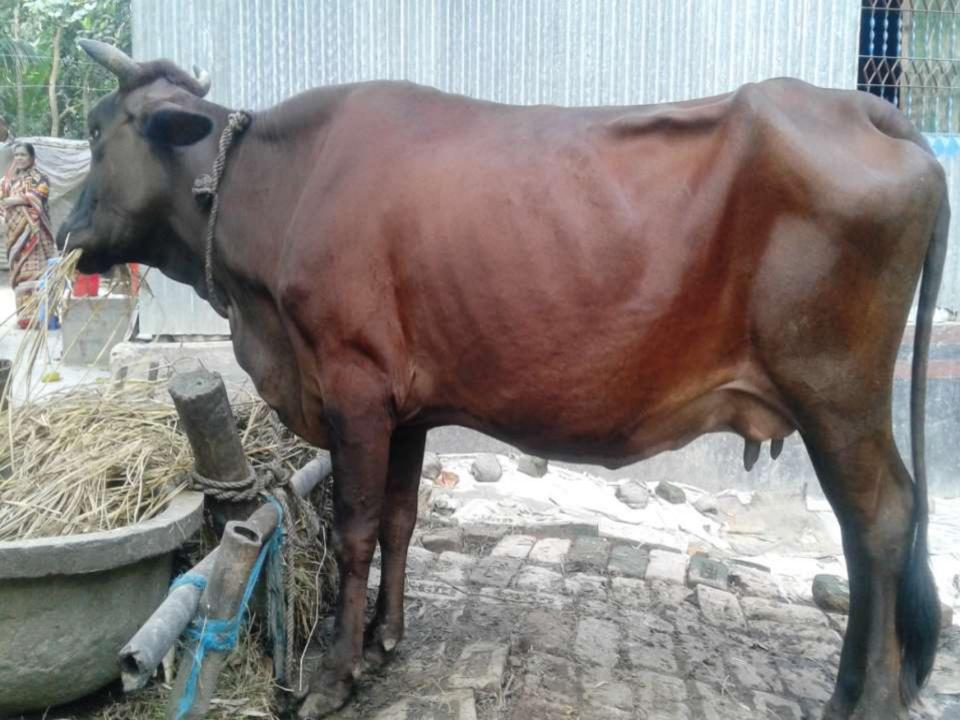

#### PRESENT & PROPOSED INVESTMENT BREAKDOWN

| Present ite                | ms         | Proposed items             |          |  |  |
|----------------------------|------------|----------------------------|----------|--|--|
| Product name with quantity | Amount     | Product Name with quantity | Amount   |  |  |
| Deshi Cow1                 | 90,000     |                            |          |  |  |
| Deshi Cow1                 | 85,000     | Deshi Cow- 1               | 80,000   |  |  |
| Ox Cow1                    | 40,000     |                            |          |  |  |
| Calf –1                    | 25,000     | Total                      | 80,000/= |  |  |
| Total                      | 2,40,000/= |                            |          |  |  |
|                            |            |                            |          |  |  |