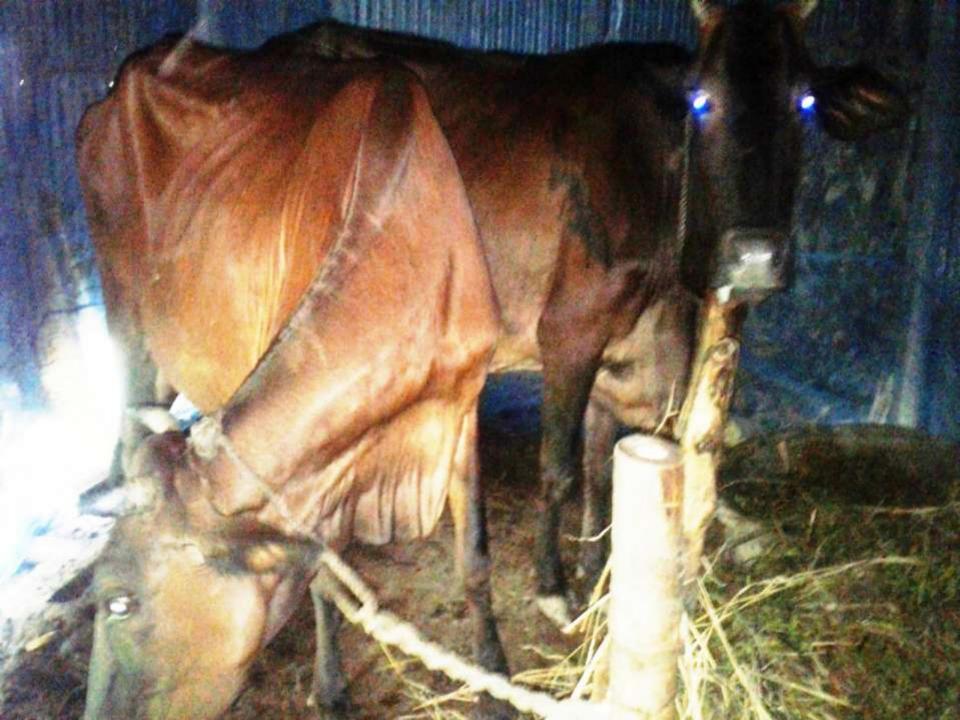

#### PRESENT & PROPOSED INVESTMENT BREAKDOWN

| Present ite                | ms         | Proposed items             |          |  |  |
|----------------------------|------------|----------------------------|----------|--|--|
| Product name with quantity | Amount     | Product Name with quantity | Amount   |  |  |
| Deshi Cow1                 | 90,000     |                            |          |  |  |
| Deshi Cow1                 | 85,000     | Deshi Cow- 1               | 80,000   |  |  |
| Ox Cow1                    | 40,000     |                            |          |  |  |
| Calf –1                    | 25,000     | Total                      | 80,000/= |  |  |
| Total                      | 2,40,000/= |                            |          |  |  |
|                            |            |                            |          |  |  |