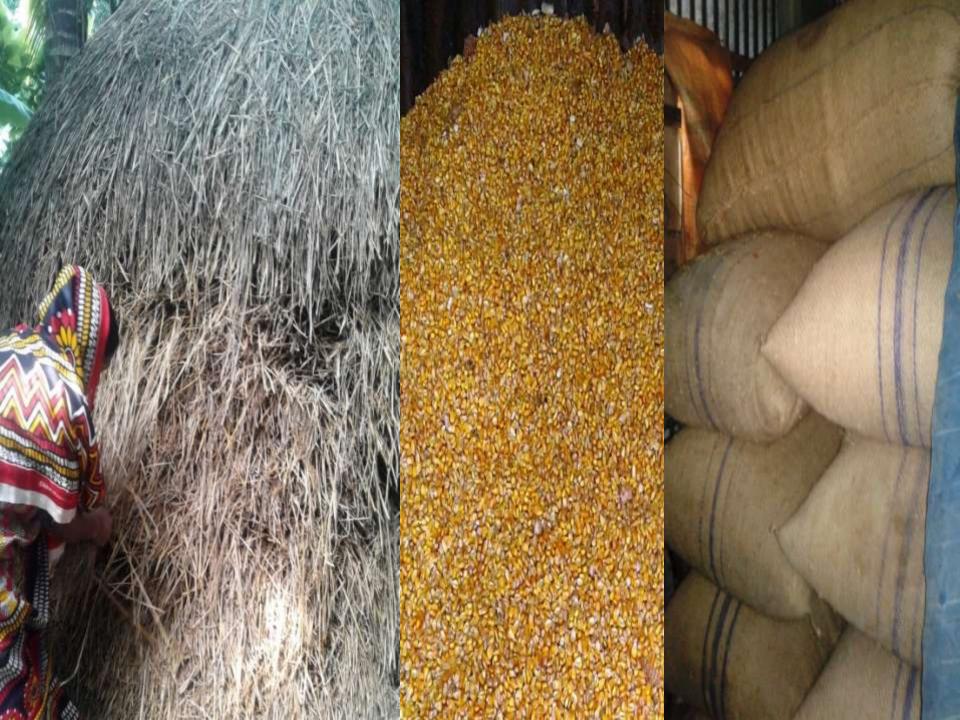

## **INFO ON EXISTING BUSINESS OPERATIONS**

| Dentionland                   | Existing Business (BDT) |         |          |  |  |
|-------------------------------|-------------------------|---------|----------|--|--|
| Particulars                   | Daily                   | Monthly | Yearly   |  |  |
| Sales                         | 450                     | 13,500  | 1,62,000 |  |  |
| Less: Cost of Food            | 135                     | 4,050   | 48,600   |  |  |
| Profit (70%) [A]              | 315                     | 9,450   | 1,13,400 |  |  |
| Less: Operating Costs         |                         |         |          |  |  |
| Electricity bill              |                         | 50      | 600      |  |  |
| Shop Rent                     |                         | -       | -        |  |  |
| Transport                     |                         | 100     | 1200     |  |  |
| Mobile bill                   |                         | 100     | 1200     |  |  |
| Present salary/Drawings- self |                         | 6,000   | 72,000   |  |  |
| Present salary employee -     |                         | -       | -        |  |  |
| Others( Chada,SMS,TL)         |                         | 150     | 1,800    |  |  |
| Non Cash Item:                |                         |         |          |  |  |
| Depreciation Expense          |                         | -       | -        |  |  |
| Total Operating Cost (D)      |                         | 6,350   | 76,800   |  |  |
| Net Profit (C-D):             |                         | 3,100   | 36,600   |  |  |

|                               |       | Year 1 (BDT)    |          |       | Year 2 (BDT) |          |  |
|-------------------------------|-------|-----------------|----------|-------|--------------|----------|--|
| Particulars                   | Daily | Monthly         | Yearly   | Daily | Monthly      | Yearly   |  |
| Sales                         | 800   | 24,000          | 2,80,000 | 1,000 | 30,000       | 3,60,000 |  |
| Less: Cost of Food            | 240   | 7,200           | 86,400   | 300   | 9,000        | 1,08,000 |  |
| Profit (70%) [A]              | 560   | 16,800          | 2,01,600 | 700   | 21,000       | 2,52,000 |  |
| Less: Operating Costs         |       |                 |          |       |              |          |  |
| Electricity bill              |       | -               | -        |       | -            | -        |  |
| Transport                     |       | 100             | 1,200    |       | 150          | 1,800    |  |
| Mobile Bill                   |       | 200             | 2,400    |       | 300          | 3,600    |  |
| Present salary/Drawings- self |       | 6,000           | 72,000   |       | 6,500        | 78,000   |  |
| Present salary employee       |       | -               | -        |       | -            | -        |  |
| Others (Chada,SMS,TL)         |       | 220             | 2,640    |       | 250          | 3,000    |  |
| Non Cash Item:                |       |                 |          |       |              |          |  |
| Depreciation Expenses(        |       | -               | -        |       | -            | -        |  |
| Total Operating Cost (E)      |       | 6,520           | 78,240   |       | 7,200        | 86,400   |  |
| Net Profit                    |       | 10,280          | 1,23,360 |       | 13,800       | 1,65,600 |  |
| GT payback                    |       |                 | 48,000   |       |              | 48,000   |  |
| Retained Income:              |       | 75,360 1,17,600 |          |       |              |          |  |