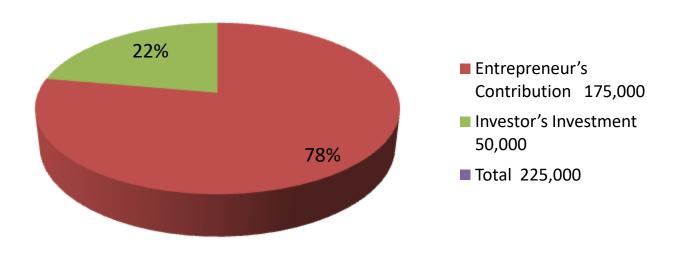

| Proposed Nobin Udyokta Business Info              |   |                                                                                                                                                                                                                                                                                                                                                                                               |  |  |
|---------------------------------------------------|---|-----------------------------------------------------------------------------------------------------------------------------------------------------------------------------------------------------------------------------------------------------------------------------------------------------------------------------------------------------------------------------------------------|--|--|
| Business Name                                     | : | MAYER DOYA TAILORS & BORKA HOUSE                                                                                                                                                                                                                                                                                                                                                              |  |  |
| Location                                          | : | Khajuria, Court Building, Feni                                                                                                                                                                                                                                                                                                                                                                |  |  |
| Total Investment in BDT                           | : | BDT 225,000/-                                                                                                                                                                                                                                                                                                                                                                                 |  |  |
| Financing                                         | : | Self BDT 175,000/- (from existing business) 78% Required Investment BDT 50,000/- (as equity) 22%                                                                                                                                                                                                                                                                                              |  |  |
| Present salary/drawings from business (estimates) | : | BDT 5,000                                                                                                                                                                                                                                                                                                                                                                                     |  |  |
| Proposed Salary                                   | : | BDT 5,000                                                                                                                                                                                                                                                                                                                                                                                     |  |  |
| Size of shop                                      | : | 07 ft x 10 ft= 70 square ft                                                                                                                                                                                                                                                                                                                                                                   |  |  |
| Security                                          | : | None                                                                                                                                                                                                                                                                                                                                                                                          |  |  |
| Implementation                                    | : | <ul> <li>The business is planned to be scaled up by investment in existing goods like; Pant piece, shirt piece, Three Pcs, garments Items, long cloth etc.</li> <li>Average 35% gain on sales.</li> <li>The shop is rented.</li> <li>The business is operating by entrepreneur. Existing 01 employee.</li> <li>Collects goods from Feni.</li> <li>Agreed grace period is 3 months.</li> </ul> |  |  |