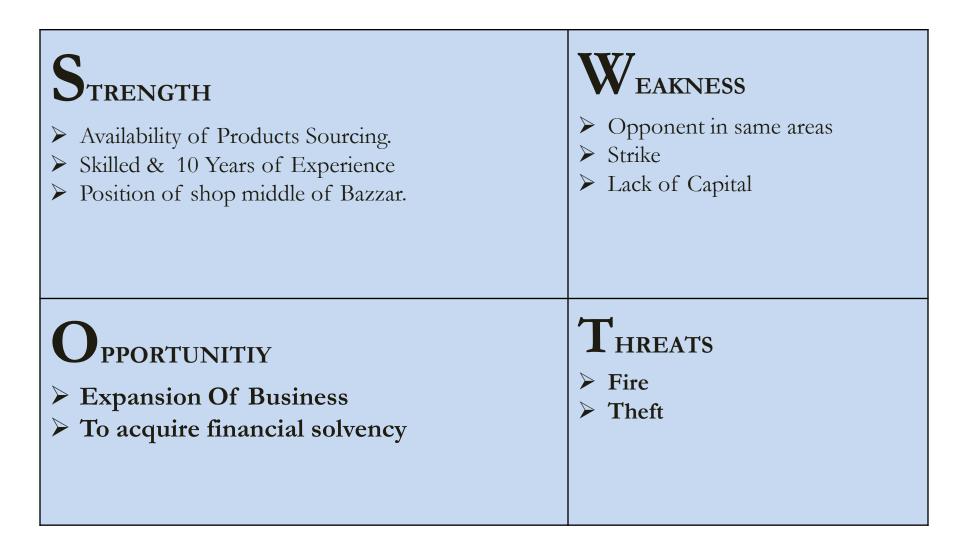

### **SWOT Analysis**

| Ge Ge  | গণপ্রজাতন্ত্রী বাংলাদেশ সরকার<br>প্রান্দর্ভাবের Republic of Bacadeside<br>NATIONAL ID CARD / জাতীয় পরিচয় পত্র                             |
|--------|---------------------------------------------------------------------------------------------------------------------------------------------|
| 5/2027 | নাম: সবজাল হোসেন<br>Name: Sobjal Hossain<br>পিতা: মৃত ইসমাইল সেক<br>মাতা: বেমলা বেগম<br>Date of Birth: 113 Apr 1983<br>ID NO: 5612271846485 |