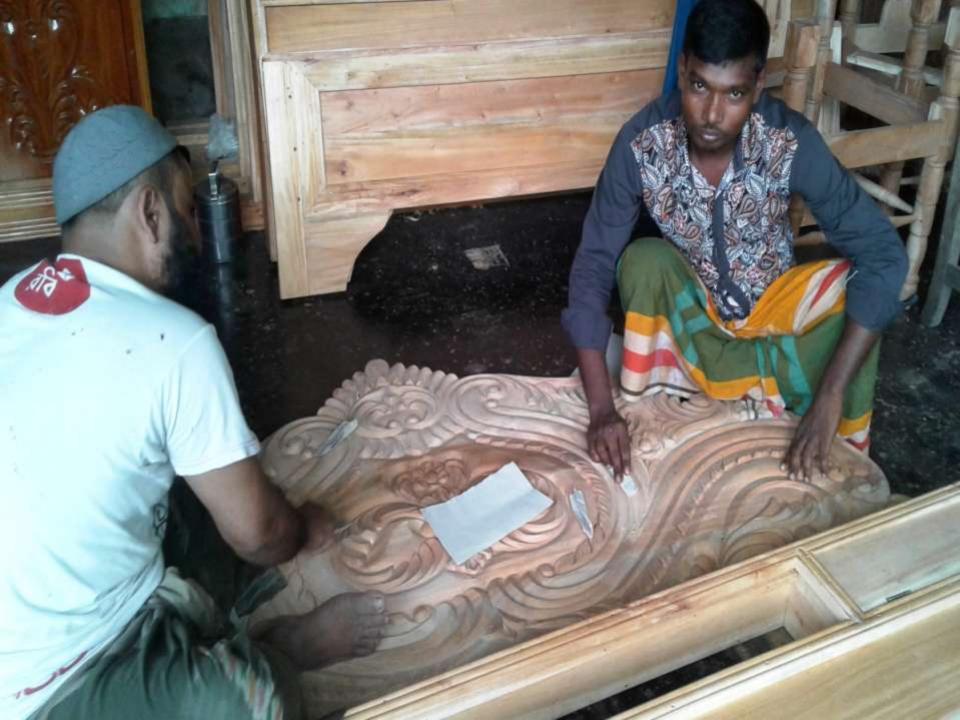

| Present Stock items        |            |  |  |  |
|----------------------------|------------|--|--|--|
| Product name with quantity | Amount     |  |  |  |
| Woods                      | 120000     |  |  |  |
| Bed                        | 80000      |  |  |  |
| Soakage                    | 40000      |  |  |  |
| Ward drop                  | 30000      |  |  |  |
| Chair                      | 25000      |  |  |  |
| Table                      | 10000      |  |  |  |
| Door                       | 50000      |  |  |  |
| Instrument                 | 10,000     |  |  |  |
| Windows                    | 15,000     |  |  |  |
| Total Present Stock        | 3,80,000/= |  |  |  |