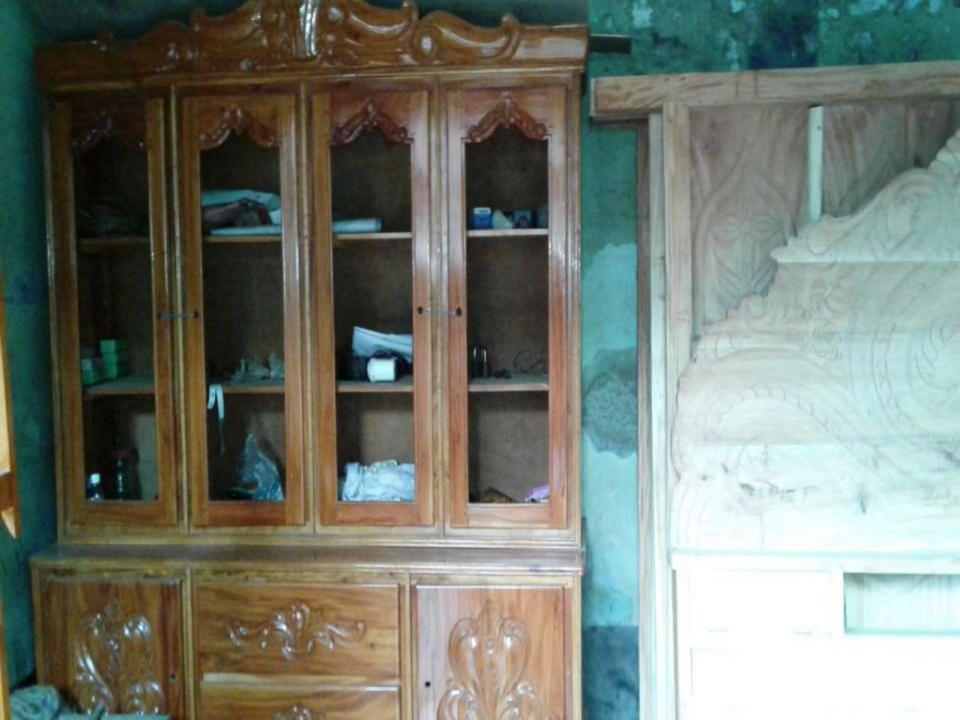

| Present Stock items        |            |  |  |  |
|----------------------------|------------|--|--|--|
| Product name with quantity | Amount     |  |  |  |
| Woods                      | 120000     |  |  |  |
| Bed                        | 80000      |  |  |  |
| Soakage                    | 40000      |  |  |  |
| Ward drop                  | 30000      |  |  |  |
| Chair                      | 25000      |  |  |  |
| Table                      | 10000      |  |  |  |
| Door                       | 50000      |  |  |  |
| Instrument                 | 10,000     |  |  |  |
| Windows                    | 15,000     |  |  |  |
| Total Present Stock        | 3,80,000/= |  |  |  |