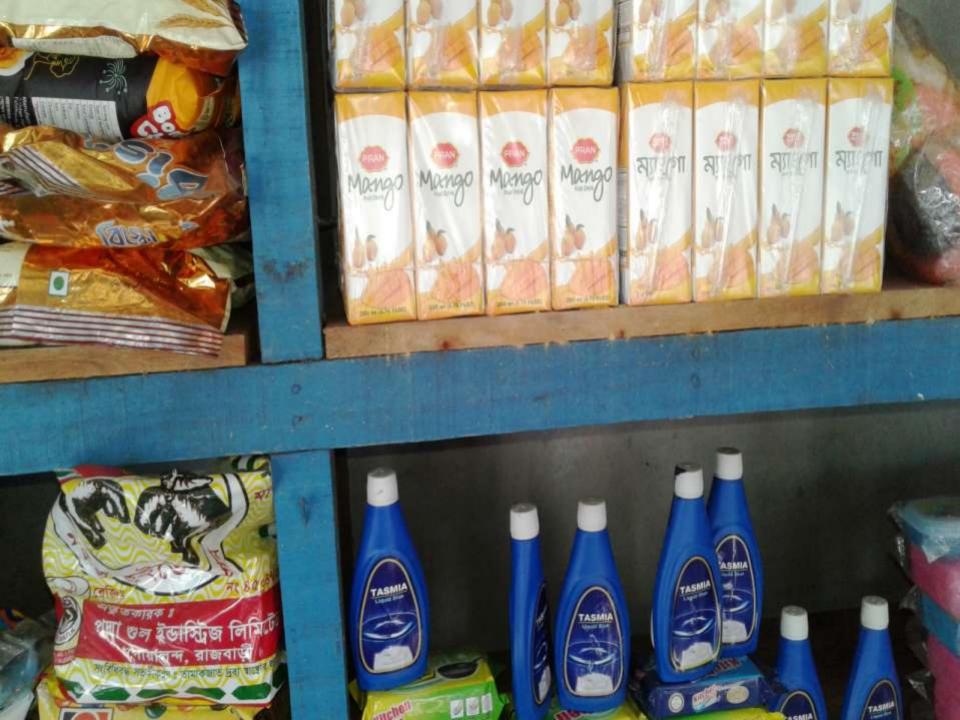

#### PRESENT & PROPOSED INVESTMENT BREAKDOWN

| Present Stock items        |            |  |  |  |  |
|----------------------------|------------|--|--|--|--|
| Product name with quantity | Amount     |  |  |  |  |
| Biscuit Items              | 20,000     |  |  |  |  |
| Soap items                 | 20,000     |  |  |  |  |
| Varieties Oil              | 20,000     |  |  |  |  |
| Noodles items              | 5,000      |  |  |  |  |
| Mosquito coil              | 5,000      |  |  |  |  |
| Juice items                | 15,000     |  |  |  |  |
| Bakery items               | 15,000     |  |  |  |  |
| Cold drinks                | 20,000     |  |  |  |  |
| Water                      | 5,000      |  |  |  |  |
| Spice items                | 5,000      |  |  |  |  |
| Stationary items           | 20,000     |  |  |  |  |
| Children food              | 10,000     |  |  |  |  |
| Ice-cream                  | 10,000     |  |  |  |  |
| Others items               | 10,000     |  |  |  |  |
| Total Present<br>Stock     | 1,80,000/= |  |  |  |  |

| Proposed items             |          |  |  |  |
|----------------------------|----------|--|--|--|
| Product Name with quantity | Amount   |  |  |  |
| Rice                       | 20,000   |  |  |  |
| Pulse                      | 10,000   |  |  |  |
| Sugar                      | 10,000   |  |  |  |
| Stationary items           | 10,000   |  |  |  |
| Cosmetics items            | 10,000   |  |  |  |
| Total Proposed Stock       | 60,000/= |  |  |  |
|                            |          |  |  |  |