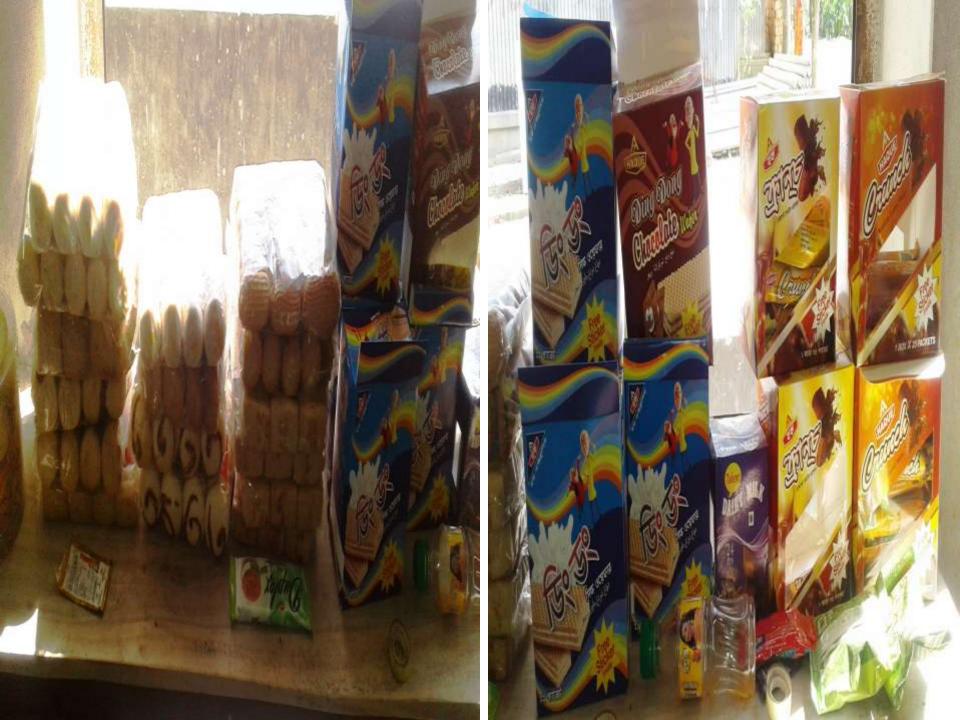

|              |              |
| 2.1 | Purchase of Product                               | 60,000       |              |
| 2.2 | Payment of GB Loan                                |              |              |
| 2.3 | Investment Pay Back (Including Ownership Tr. Fee) | 36000        | 36000        |
|     | Total Cash Outflow                                | 96000        | 36000        |
| 3.0 | Net Cash Surplus                                  | 1,70,400     | 3,90,000     |

### **SWOT Analysis**

# Strength

- > Availability of Products Sourcing.
- ➤ Skilled & 05 Years of Experience

## **W**EAKNESS

➤ Lack of capital

## **O**PPORTUNITIES

- > Expansion Of Business
- > Only one in this area.
- ➤ To acquire financial solvency

### THREATS

- > Fire
- > Theft

# Picture





























#### গণপ্রজাতন্ত্রী বাংলাদেশ সরকার Government of the People's Republic of Bangladesh NATIONAL ID CARLE / জাতীয় পরিচয় পত্র



নাম: জয়ন্ত কুমার সরকার

Name: JHONTO KUMAR SARKER

পিতা: মৃত অঞ্জন সরকার

মাতা: মালা রানী সরকার

Date of Birth: 25 Dec 1994

ID NO: 19945612235000183

এই কার্ডটি গণপ্রজাতন্ত্রী বাংলাদেশ সরকারের সম্পত্তি। কার্ডটি ব্যবহারকারী ব্যতীত অন্য কোথাও পাওয়া গেলে নিকটপ্থ পোশ্ট অফিসে জমা দেবার জন্য অনুরোধ করা হলো।

ঠিকানা: বাসা/হোন্ডিং: অঞ্জনের বাড়ী, প্রাম/রান্তা: ভাড়াটিয়া, ভাড়াটিয়া, ডাকখর: বড়টিয়া - ১৮৪০, খিওর, মানিকগঞ্জ

রক্তের গ্রুপ / Blood Group:

প্রদানকারী কর্তৃপক্ষের স্বাক্ষর

প্রদানের তারিখ: ০৬/০৯/২০১৩









গ্রামীণ ব্যাংক

यरक यात्रव पायवर

नाम (अप्रान्टा छा ने हाथ) क्टल्ल नाम (उपराधिक) हिल्ल नाचा श्राताहा विकर नाचा

# Presented at ...... Inte