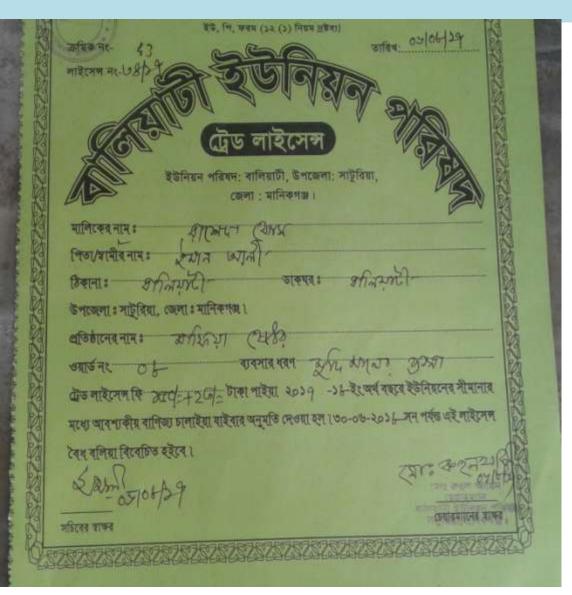

## BRIEF BIO OF THE PROPOSED NOBIN UDYOKTA

| Present Occupation                      | • • | Business (Grocery Shop)       |
|-----------------------------------------|-----|-------------------------------|
| Trade License Number                    | • • | 34/17                         |
| Business Experiences                    | • • | 6 Years                       |
| Other Own/Family Sources of Income      | • • | N/A                           |
| NU Contact Info                         | ••  | 01723184895                   |
| Other Own/Family Sources of Liabilities |     | business                      |
| NU Project Source/Reference             | :   | GT Dhamrai Unit Office, Dhaka |

#### **PROPOSED BUSINESS info**

| Business Name                                      | : | Mafiya Store                                                                                     |
|----------------------------------------------------|---|--------------------------------------------------------------------------------------------------|
| Address/ Location                                  | : | Baliyati Saturia, Manikgong.                                                                     |
| Total Investment in BDT                            | : | 368,000                                                                                          |
| Financing                                          | : | Self BDT :308,000 (from existing business) -84% Required Investment BDT :60,000 (as equity) -16% |
| Present salary/drawings from business (estimates)  | : | BDT 6,000                                                                                        |
| Proposed Salary                                    |   | BDT 7,000                                                                                        |
| Proposed Business % of present gross profit margin | : | 10%                                                                                              |
| Estimated % of proposed gross profit margin        | : | 10%                                                                                              |
| iii. Agreed grace period                           | : | 2 months                                                                                         |