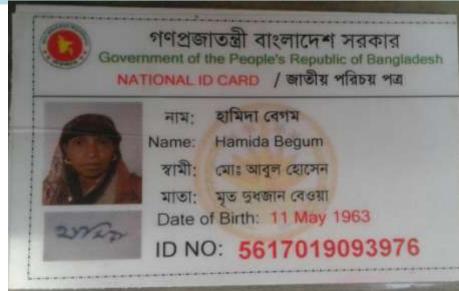

## BRIEF BIO OF THE PROPOSED NOBIN UDYOKTA

| Name                                                                                                                                                     | :       | Rasheda Begum                                                                                                                                                                                          |
|----------------------------------------------------------------------------------------------------------------------------------------------------------|---------|--------------------------------------------------------------------------------------------------------------------------------------------------------------------------------------------------------|
| Age                                                                                                                                                      | :       | 18/05/1988 (29 ears 05 months)                                                                                                                                                                         |
| Marital status                                                                                                                                           | :       | Married                                                                                                                                                                                                |
| Children                                                                                                                                                 | :       | 03 Daughter 1 Son                                                                                                                                                                                      |
| No. of siblings:                                                                                                                                         | :       | 02 brother and 03 Sisters                                                                                                                                                                              |
| Parent's and GB related Info  (i) Who is GB member  (ii) Mother's name  (iii) Father's name  (iv) GB member's info                                       | : : : : | Mother Rasheda Begum Late: Md Abul Hosen Member since: 2000 to 2010. Branch: Janna, Centre no.3, Group: 05 Loan No: N/A First loan: Tk. 4000/- Total Amount Received: Tk. N/A Last Loan: Tk. 40,000/.; |
| Further Information: (v) Who pays GB loan installment (vi) Mobile lady (vii) Grameen Education Loan (viii) Any other loan like GCCN, GKF etc (ix) Others | :       | N/A<br>N/A<br>N/A<br>N/A                                                                                                                                                                               |
| Education                                                                                                                                                | :       | Class - 7                                                                                                                                                                                              |