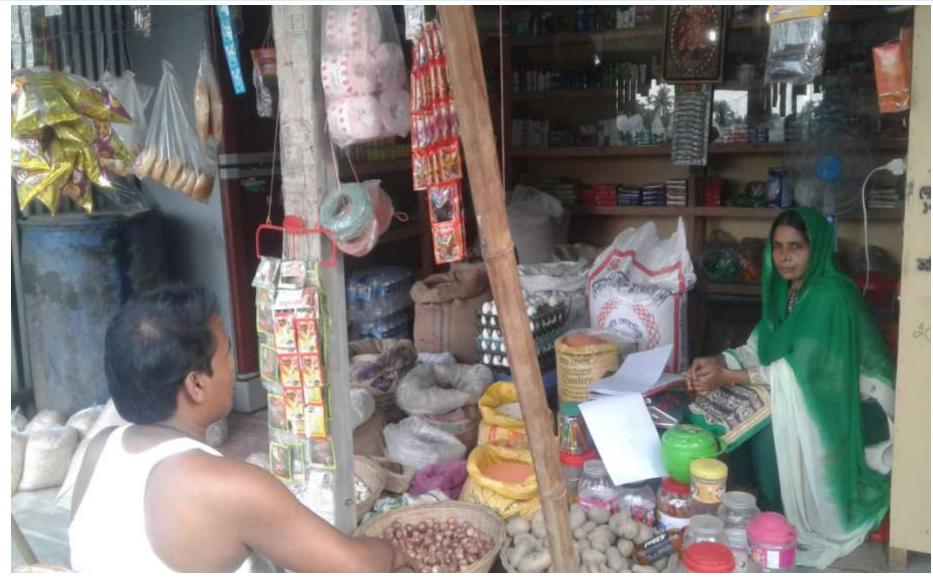

## **Mafiya Store**

Project by: Rasheda Begum Identified by-Razuan Kharim Verified By: Md. Ziaul Hoque

#### **PROPOSED BUSINESS info**

| Business Name                                      | : | Mafiya Store                                                                                     |
|----------------------------------------------------|---|--------------------------------------------------------------------------------------------------|
| Address/ Location                                  | : | Baliyati Saturia, Manikgong.                                                                     |
| Total Investment in BDT                            | : | 368,000                                                                                          |
| Financing                                          | : | Self BDT :308,000 (from existing business) -84% Required Investment BDT :60,000 (as equity) -16% |
| Present salary/drawings from business (estimates)  | : | BDT 6,000                                                                                        |
| Proposed Salary                                    |   | BDT 7,000                                                                                        |
| Proposed Business % of present gross profit margin | : | 10%                                                                                              |
| Estimated % of proposed gross profit margin        | : | 10%                                                                                              |
| iii. Agreed grace period                           | : | 2 months                                                                                         |