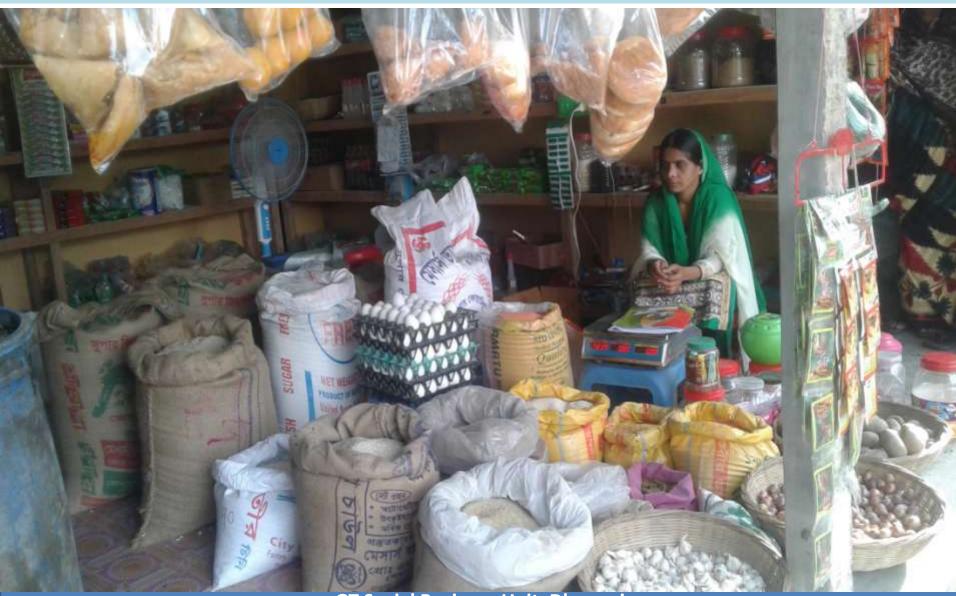

## **Mafiya Store**

Project by: Rasheda Begum Identified by-Razuan Kharim Verified By: Md. Ziaul Hoque

#### PRESENT AND PROPOSED BUSINESS INVESTMENT BREAKDOWN

| Present Item              |          |  |  |  |  |
|---------------------------|----------|--|--|--|--|
| Product Name              | Price    |  |  |  |  |
| Rice (08 Sack)            | 34,400   |  |  |  |  |
| Chinigura Rice(02 sack)   | 9,000    |  |  |  |  |
| Sugar (02 sack)           | 4,000    |  |  |  |  |
| Flour (02 sack)           | 2,100    |  |  |  |  |
| Soyabin oil (45 pcs)      | 5,000    |  |  |  |  |
| Biscuit ,Bread, Ice cream | 30,000   |  |  |  |  |
| Chanachur, Chocolate      | 6,000    |  |  |  |  |
| Chutney, Noodles, Chips   | 12,000   |  |  |  |  |
| Child food, Egg, Coil     | 22,000   |  |  |  |  |
| Cosmetics, Stationary     | 31,000   |  |  |  |  |
| Dal                       | 10000    |  |  |  |  |
| Soft Drinks               | 20,000   |  |  |  |  |
| Others                    | 2,500    |  |  |  |  |
| Total                     | 1,88,000 |  |  |  |  |

| Proposed Item             |        |  |  |  |  |
|---------------------------|--------|--|--|--|--|
| Product Name              | Price  |  |  |  |  |
| Rice (10 Sack)            | 25000  |  |  |  |  |
| Sugar (05 sack)           | 15,000 |  |  |  |  |
| Flour (03sack)            | 5000   |  |  |  |  |
| Biscuit ,Bread, Ice cream | 15,000 |  |  |  |  |
| Total                     | 60,000 |  |  |  |  |