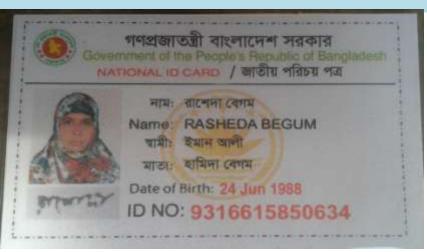

## BRIEF BIO OF THE PROPOSED NOBIN UDYOKTA

| Name                                                                                                                                                     | :       | Rasheda Begum                                                                                                                                                                                          |
|----------------------------------------------------------------------------------------------------------------------------------------------------------|---------|--------------------------------------------------------------------------------------------------------------------------------------------------------------------------------------------------------|
| Age                                                                                                                                                      | :       | 18/05/1988 (29 ears 05 months)                                                                                                                                                                         |
| Marital status                                                                                                                                           | :       | Married                                                                                                                                                                                                |
| Children                                                                                                                                                 | :       | 03 Daughter 1 Son                                                                                                                                                                                      |
| No. of siblings:                                                                                                                                         | :       | 02 brother and 03 Sisters                                                                                                                                                                              |
| Parent's and GB related Info  (i) Who is GB member  (ii) Mother's name  (iii) Father's name  (iv) GB member's info                                       | : : : : | Mother Rasheda Begum Late: Md Abul Hosen Member since: 2000 to 2010. Branch: Janna, Centre no.3, Group: 05 Loan No: N/A First loan: Tk. 4000/- Total Amount Received: Tk. N/A Last Loan: Tk. 40,000/.; |
| Further Information: (v) Who pays GB loan installment (vi) Mobile lady (vii) Grameen Education Loan (viii) Any other loan like GCCN, GKF etc (ix) Others | :       | N/A<br>N/A<br>N/A<br>N/A                                                                                                                                                                               |
| Education                                                                                                                                                | :       | Class - 7                                                                                                                                                                                              |