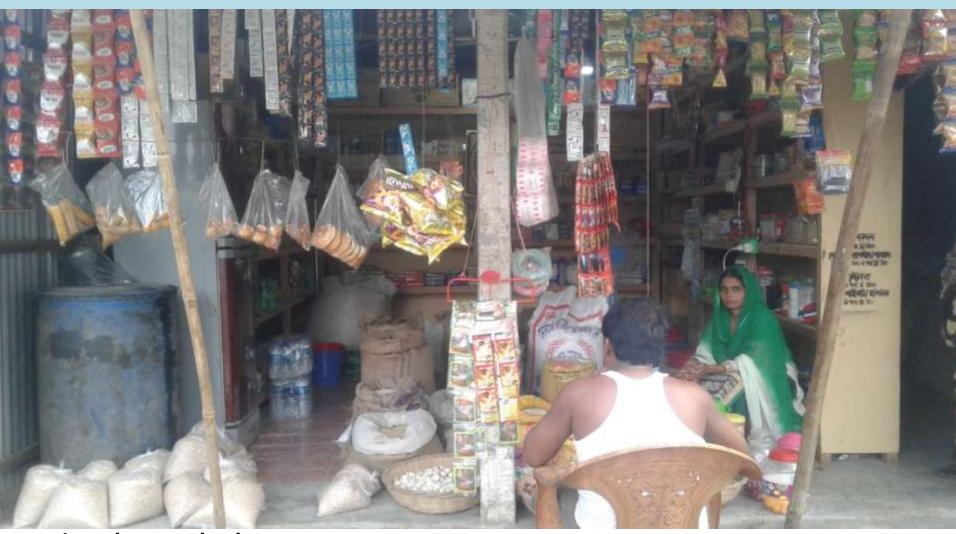

## **Mafiya Store**

Project by: Rasheda Begum Identified by-Razuan Kharim Verified By: Md. Ziaul Hoque

#### **PROPOSED BUSINESS info**

| Business Name                                      | : | Mafiya Store                                                                                     |
|----------------------------------------------------|---|--------------------------------------------------------------------------------------------------|
| Address/ Location                                  | : | Baliyati Saturia, Manikgong.                                                                     |
| Total Investment in BDT                            | : | 368,000                                                                                          |
| Financing                                          | : | Self BDT :308,000 (from existing business) -84% Required Investment BDT :60,000 (as equity) -16% |
| Present salary/drawings from business (estimates)  | : | BDT 6,000                                                                                        |
| Proposed Salary                                    |   | BDT 7,000                                                                                        |
| Proposed Business % of present gross profit margin | : | 10%                                                                                              |
| Estimated % of proposed gross profit margin        | : | 10%                                                                                              |
| iii. Agreed grace period                           | : | 2 months                                                                                         |

NU Shop is in own position