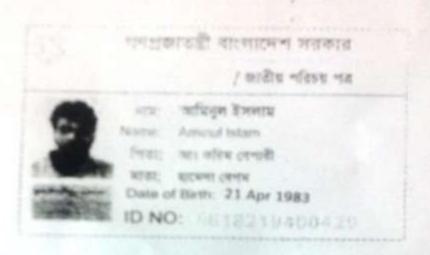

### **BRIEF BIO OF THE PROPOSED NOBIN UDYOKTA**

| Name                                | : | Aminul Islam                 |                       |
|-------------------------------------|---|------------------------------|-----------------------|
| Age                                 | : | 21-04-1983 (34 years)        |                       |
| Marital status                      | : | Married                      |                       |
| Children                            | : | Son: 01                      |                       |
| No. of siblings:                    | : | Brother - 02                 |                       |
| Parent's and GB related Info        |   |                              |                       |
| (i) Who is GB member                | : | Mother $$                    | Father                |
| (ii) Mother's name                  | : | Hameda Khatun                |                       |
| (iii) Father's name                 | : | Abdul Karim Bepari           |                       |
| (iv) GB member's info               | : | Branch: Baira                | Centre No. 22/m       |
|                                     |   | Loanee No. 2133/3            | Group No.03           |
|                                     |   | Member since: 2005- Continue | First loan: Tk 10,000 |
| Further Information:                |   | Existing loan: Tk. 15,000    | Outstanding: Tk. 5040 |
|                                     |   |                              |                       |
| (v) Who pays GB loan installment    | : | His Father                   |                       |
| (vi) Mobile lady                    | : | N/A                          |                       |
| (vii) Grameen Education Loan        | : | N/A                          |                       |
| (viii)Any other loan like GCCN, GKF | : | N/A                          |                       |
| Education,                          | : | Class-Seven                  |                       |