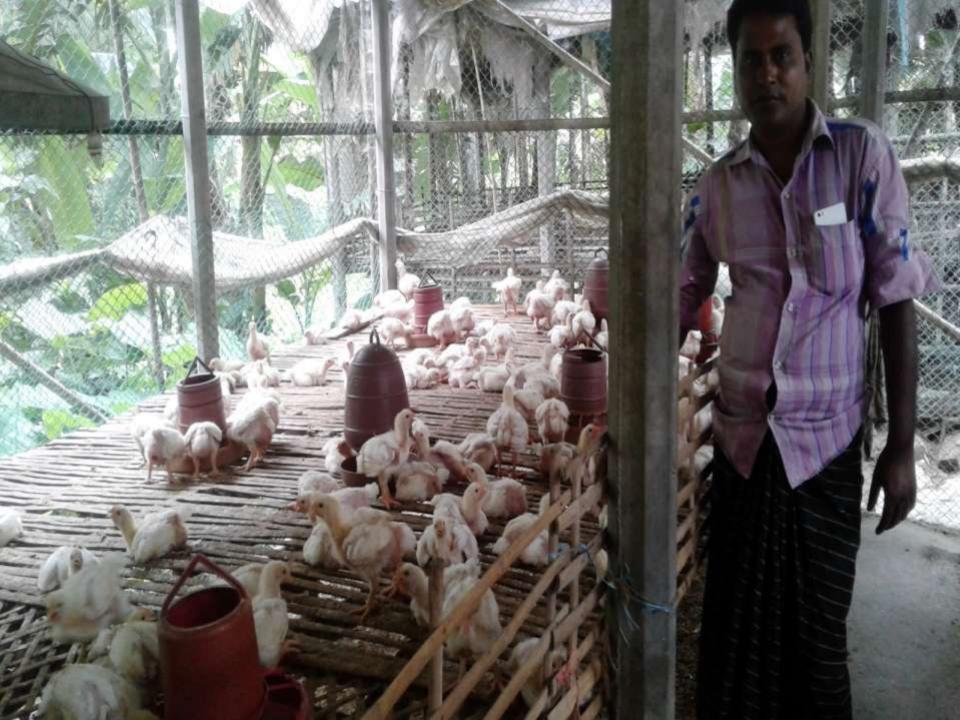

## **Rabbi Poultry Farm**

**Project by: Aminul Islam** 

Identified by- Md. Abdullah Al Mamun Verified By: Md Sohel Rana Singair Unit Anchal -03 GRAMEEN TRUST

### **PROPOSED NOBIN UDYOKTA BUSINESS INFO**

| Business Name                                                                                                                                                                    | : | Rabbi Poultry Farm                                                                                                               |
|----------------------------------------------------------------------------------------------------------------------------------------------------------------------------------|---|----------------------------------------------------------------------------------------------------------------------------------|
| Address/ Location                                                                                                                                                                | : | Charavanga, Singair, Manikgonj.                                                                                                  |
| Total Investment in BDT                                                                                                                                                          | : | 2,53,000/-                                                                                                                       |
| Financing                                                                                                                                                                        | : | Self BDT <b>1,93,000/-</b> (from existing business) <b>76%</b><br>Required Investment BDT <b>60,000/-</b> (as equity) <b>24%</b> |
| Present salary/drawings from<br>business (estimates)                                                                                                                             | : | 7,000/-                                                                                                                          |
| Proposed Salary                                                                                                                                                                  | : | 7,000/-                                                                                                                          |
| <ul> <li>Proposed Business</li> <li>(i) % of present gross profit margin</li> <li>(ii) Estimated % of proposed gross profit margin</li> <li>(iii) Agreed grace period</li> </ul> | : | 30%<br>30%<br><b>02 months</b>                                                                                                   |

# **Proposed Investment Breakdown**

| Particulars                                                               | No. of<br>Item | Price per Unit<br>(BDT.) | Total Price<br>(BDT.) |
|---------------------------------------------------------------------------|----------------|--------------------------|-----------------------|
| Investment in different categories:<br>(i) Different kinds of stock items |                |                          |                       |
| Hen (Small)                                                               | 800 p          | 60                       | 48,000                |
| Feed                                                                      | 6 (bag)        | 2000                     | 12,000                |
| Total Capital                                                             | -              | _                        | 60,000                |