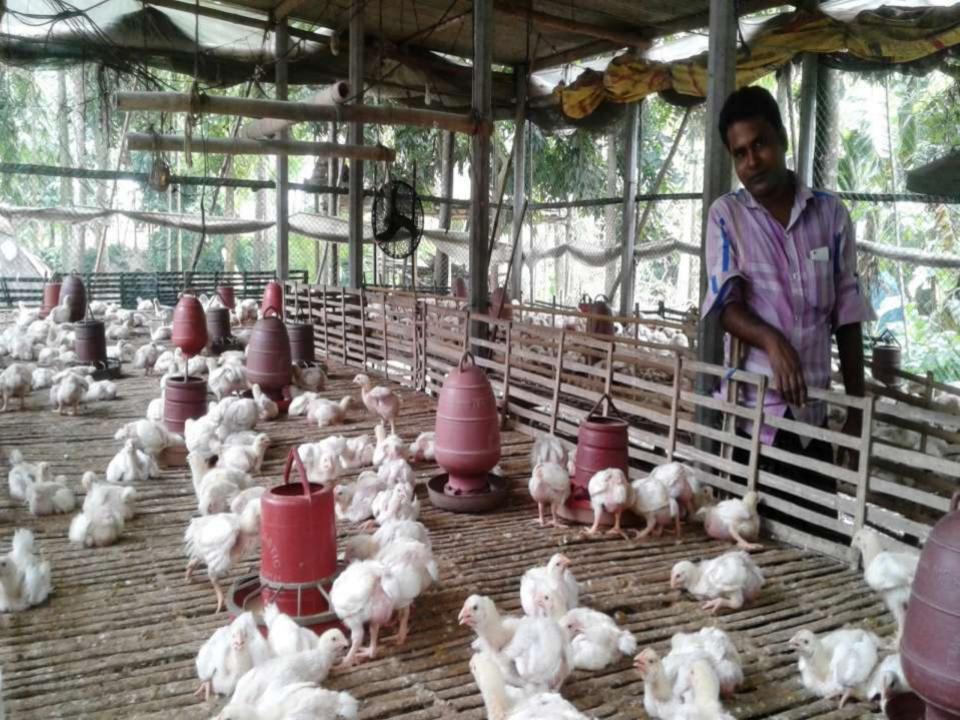

## **Rabbi Poultry Farm**

**Project by: Aminul Islam** 

Identified by- Md. Abdullah Al Mamun Verified By: Md Sohel Rana Singair Unit Anchal -03 GRAMEEN TRUST

### **PROPOSED NOBIN UDYOKTA BUSINESS INFO**

| Business Name                                                                                                                                                                    | : | Rabbi Poultry Farm                                                                                                               |
|----------------------------------------------------------------------------------------------------------------------------------------------------------------------------------|---|----------------------------------------------------------------------------------------------------------------------------------|
| Address/ Location                                                                                                                                                                | : | Charavanga, Singair, Manikgonj.                                                                                                  |
| Total Investment in BDT                                                                                                                                                          | : | 2,53,000/-                                                                                                                       |
| Financing                                                                                                                                                                        | : | Self BDT <b>1,93,000/-</b> (from existing business) <b>76%</b><br>Required Investment BDT <b>60,000/-</b> (as equity) <b>24%</b> |
| Present salary/drawings from<br>business (estimates)                                                                                                                             | : | 7,000/-                                                                                                                          |
| Proposed Salary                                                                                                                                                                  | : | 7,000/-                                                                                                                          |
| <ul> <li>Proposed Business</li> <li>(i) % of present gross profit margin</li> <li>(ii) Estimated % of proposed gross profit margin</li> <li>(iii) Agreed grace period</li> </ul> | : | 30%<br>30%<br><b>02 months</b>                                                                                                   |