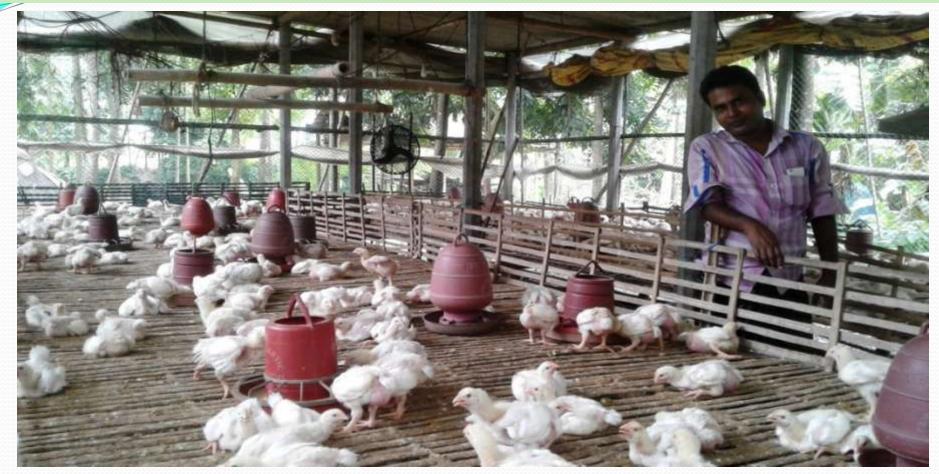

## **Rabbi Poultry Farm**

**Project by: Aminul Islam** 

Identified by- Md. Abdullah Al Mamun Verified By: Md Sohel Rana Singair Unit Anchal -03 GRAMEEN TRUST

### **PROPOSED NOBIN UDYOKTA BUSINESS INFO**

| Business Name                                                                                                                                                                    | : | Rabbi Poultry Farm                                                                                                               |
|----------------------------------------------------------------------------------------------------------------------------------------------------------------------------------|---|----------------------------------------------------------------------------------------------------------------------------------|
| Address/ Location                                                                                                                                                                | : | Charavanga, Singair, Manikgonj.                                                                                                  |
| Total Investment in BDT                                                                                                                                                          | : | 2,53,000/-                                                                                                                       |
| Financing                                                                                                                                                                        | : | Self BDT <b>1,93,000/-</b> (from existing business) <b>76%</b><br>Required Investment BDT <b>60,000/-</b> (as equity) <b>24%</b> |
| Present salary/drawings from<br>business (estimates)                                                                                                                             | : | 7,000/-                                                                                                                          |
| Proposed Salary                                                                                                                                                                  | : | 7,000/-                                                                                                                          |
| <ul> <li>Proposed Business</li> <li>(i) % of present gross profit margin</li> <li>(ii) Estimated % of proposed gross profit margin</li> <li>(iii) Agreed grace period</li> </ul> | : | 30%<br>30%<br><b>02 months</b>                                                                                                   |