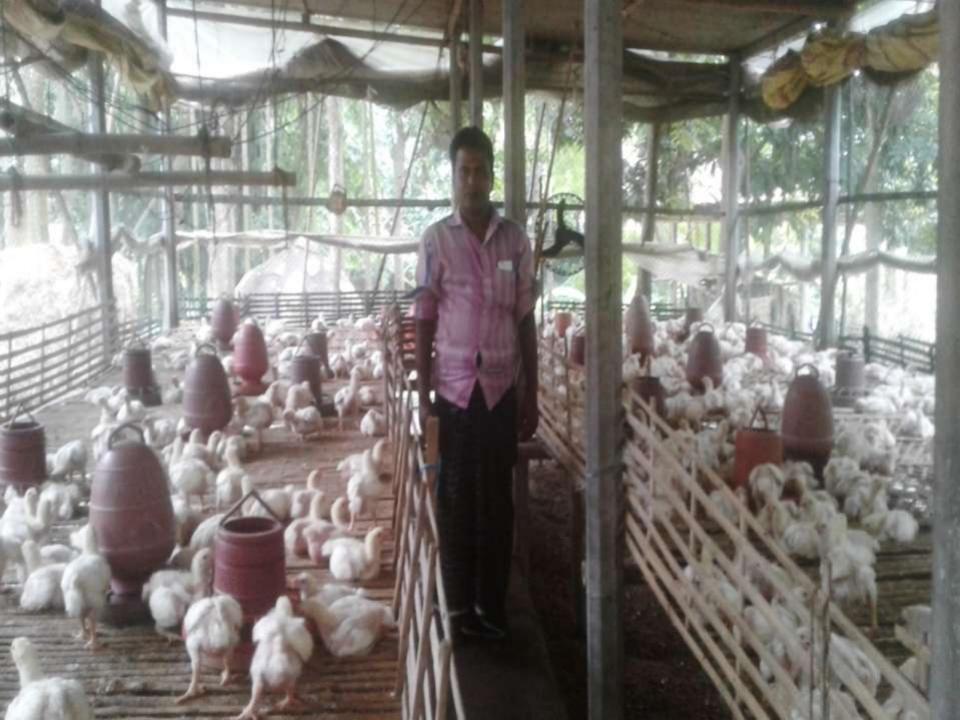

## **Rabbi Poultry Farm**

**Project by: Aminul Islam** 

Identified by- Md. Abdullah Al Mamun Verified By: Md Sohel Rana Singair Unit Anchal -03 GRAMEEN TRUST

### **PROPOSED NOBIN UDYOKTA BUSINESS INFO**

| Business Name                                                                                                                                                                    | : | Rabbi Poultry Farm                                                                                                               |
|----------------------------------------------------------------------------------------------------------------------------------------------------------------------------------|---|----------------------------------------------------------------------------------------------------------------------------------|
| Address/ Location                                                                                                                                                                | : | Charavanga, Singair, Manikgonj.                                                                                                  |
| Total Investment in BDT                                                                                                                                                          | : | 2,53,000/-                                                                                                                       |
| Financing                                                                                                                                                                        | : | Self BDT <b>1,93,000/-</b> (from existing business) <b>76%</b><br>Required Investment BDT <b>60,000/-</b> (as equity) <b>24%</b> |
| Present salary/drawings from<br>business (estimates)                                                                                                                             | : | 7,000/-                                                                                                                          |
| Proposed Salary                                                                                                                                                                  | : | 7,000/-                                                                                                                          |
| <ul> <li>Proposed Business</li> <li>(i) % of present gross profit margin</li> <li>(ii) Estimated % of proposed gross profit margin</li> <li>(iii) Agreed grace period</li> </ul> | : | 30%<br>30%<br><b>02 months</b>                                                                                                   |