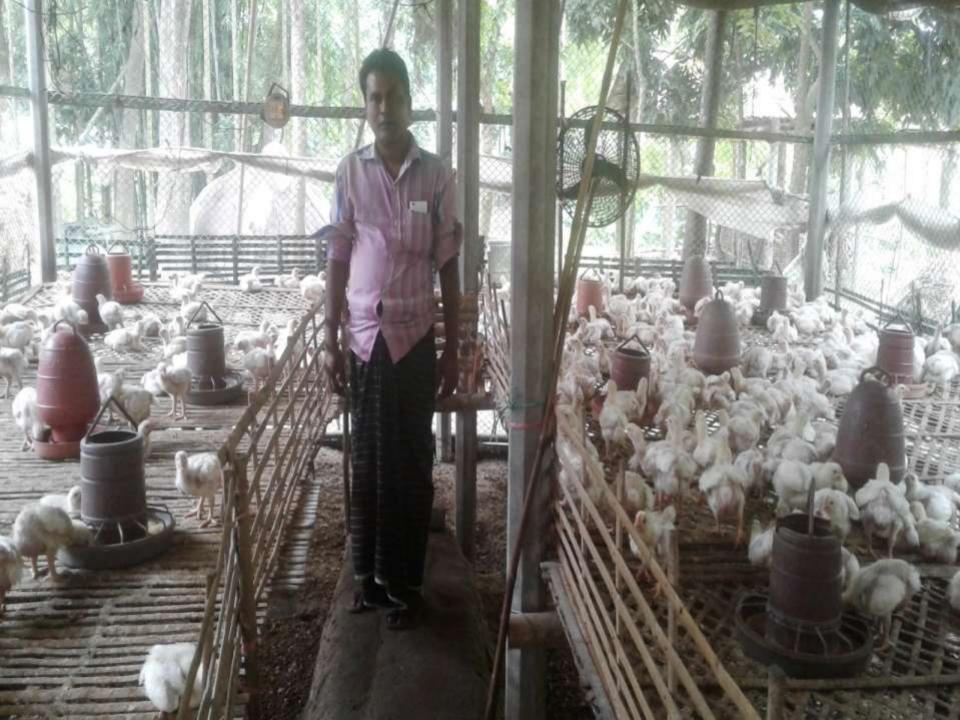

## **Rabbi Poultry Farm**

**Project by: Aminul Islam** 

Identified by- Md. Abdullah Al Mamun Verified By: Md Sohel Rana Singair Unit Anchal -03 GRAMEEN TRUST

### **PROPOSED NOBIN UDYOKTA BUSINESS INFO**

| Business Name                                                                                                                                                                    | : | Rabbi Poultry Farm                                                                                                               |
|----------------------------------------------------------------------------------------------------------------------------------------------------------------------------------|---|----------------------------------------------------------------------------------------------------------------------------------|
| Address/ Location                                                                                                                                                                | : | Charavanga, Singair, Manikgonj.                                                                                                  |
| Total Investment in BDT                                                                                                                                                          | : | 2,53,000/-                                                                                                                       |
| Financing                                                                                                                                                                        | : | Self BDT <b>1,93,000/-</b> (from existing business) <b>76%</b><br>Required Investment BDT <b>60,000/-</b> (as equity) <b>24%</b> |
| Present salary/drawings from<br>business (estimates)                                                                                                                             | : | 7,000/-                                                                                                                          |
| Proposed Salary                                                                                                                                                                  | : | 7,000/-                                                                                                                          |
| <ul> <li>Proposed Business</li> <li>(i) % of present gross profit margin</li> <li>(ii) Estimated % of proposed gross profit margin</li> <li>(iii) Agreed grace period</li> </ul> | : | 30%<br>30%<br><b>02 months</b>                                                                                                   |

# **Proposed Investment Breakdown**

| Particulars                                                               | No. of<br>Item | Price per Unit<br>(BDT.) | Total Price<br>(BDT.) |
|---------------------------------------------------------------------------|----------------|--------------------------|-----------------------|
| Investment in different categories:<br>(i) Different kinds of stock items |                |                          |                       |
| Hen (Small)                                                               | 800 p          | 60                       | 48,000                |
| Feed                                                                      | 6 (bag)        | 2000                     | 12,000                |
| Total Capital                                                             | -              | _                        | 60,000                |