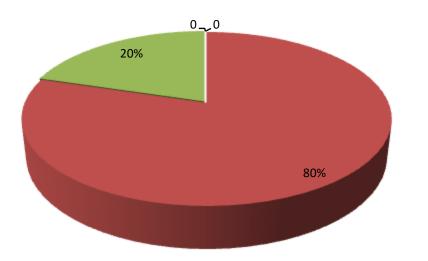

**HOSNAYRA BEGUM** joined Grameen Bank since 05 years ago. At first she took 6,000 taka loan from Grameen Bank. She gradually took loan from GB. Utilize loan in Business

| Proposed Nobin Udyokta Business Info                 |   |                                                                                                                                                                                                                                                                                                                                                                                                             |  |  |  |
|------------------------------------------------------|---|-------------------------------------------------------------------------------------------------------------------------------------------------------------------------------------------------------------------------------------------------------------------------------------------------------------------------------------------------------------------------------------------------------------|--|--|--|
| Business Name                                        | : | : SUMAN FURNITURE                                                                                                                                                                                                                                                                                                                                                                                           |  |  |  |
| Location                                             | : | Board office road, Boyragirhat, Dagonvuiyan, Feni.                                                                                                                                                                                                                                                                                                                                                          |  |  |  |
| Total Investment in BDT                              | : | BDT 246,000/-                                                                                                                                                                                                                                                                                                                                                                                               |  |  |  |
| Financing                                            | : | Self BDT 196,000/-(from existing business) 80%<br>Required Investment BDT 50,000/-(as equity) 20%                                                                                                                                                                                                                                                                                                           |  |  |  |
| Present salary/drawings<br>from business (estimates) | : | BDT 5,000/-                                                                                                                                                                                                                                                                                                                                                                                                 |  |  |  |
| Proposed Salary                                      | : | BDT 5,000/-                                                                                                                                                                                                                                                                                                                                                                                                 |  |  |  |
| Implementation                                       | : | <ul> <li>The business is planned to be scaled up by investment in existing goods like; furniture item etc.</li> <li>Average 20% gain on sale.</li> <li>The business is operating by entrepreneur. Existing 02 employees.</li> <li>One will be appointed after receiving equity money</li> <li>The shop is rented.</li> <li>Collects goods from Barihat</li> <li>Agreed grace period is 3 months.</li> </ul> |  |  |  |