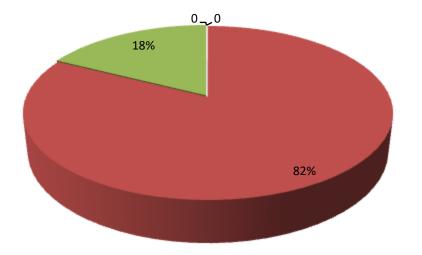

**NUR JAHAN BEGUM** joined Grameen Bank since 05 years ago. At first she took 3,000 taka loan from Grameen Bank. She gradually took loan from GB. Utilize loan in Business

| Proposed Nobin Udyokta Business Info                 |   |                                                                                                                                                                                                                                                                                                                                                                                                     |  |  |  |  |  |
|------------------------------------------------------|---|-----------------------------------------------------------------------------------------------------------------------------------------------------------------------------------------------------------------------------------------------------------------------------------------------------------------------------------------------------------------------------------------------------|--|--|--|--|--|
| Business Name                                        | : | REYAD STORE                                                                                                                                                                                                                                                                                                                                                                                         |  |  |  |  |  |
| Location                                             | : | CNG road,Boyragirhat,Dagonbhuyain, Feni.                                                                                                                                                                                                                                                                                                                                                            |  |  |  |  |  |
| Total Investment in BDT                              | : | BDT 285,000/-                                                                                                                                                                                                                                                                                                                                                                                       |  |  |  |  |  |
| Financing                                            | : | Self BDT 235,000/-(from existing business) 82%<br>Required Investment BDT 50000/-(as equity) 18%                                                                                                                                                                                                                                                                                                    |  |  |  |  |  |
| Present salary/drawings<br>from business (estimates) | : | BDT 5,000/-                                                                                                                                                                                                                                                                                                                                                                                         |  |  |  |  |  |
| Proposed Salary                                      | : | BDT 5,000/-                                                                                                                                                                                                                                                                                                                                                                                         |  |  |  |  |  |
| Size of shop                                         | : | 20ft*20ft=200squreft                                                                                                                                                                                                                                                                                                                                                                                |  |  |  |  |  |
| Implementation                                       | : | <ul> <li>The business is planned to be scaled up by investment in existing goods like;Plastice etc.</li> <li>Average 25% gain on sale.</li> <li>The business is operating by entrepreneur. Existing no employees.</li> <li>One will be appointed after receiving equity money.</li> <li>The shop is rented.</li> <li>Collects goods from Feni.</li> <li>Agreed grace period is 3 months.</li> </ul> |  |  |  |  |  |