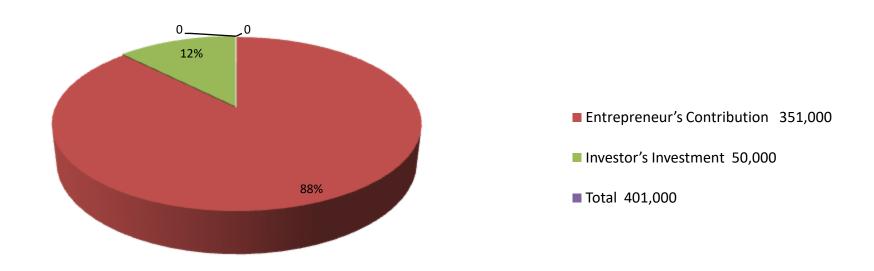

| Proposed Nobin Udyokta Business Info              |   |                                                                                                                                                                                                                                                                                                                                                                                                                          |  |  |  |
|---------------------------------------------------|---|--------------------------------------------------------------------------------------------------------------------------------------------------------------------------------------------------------------------------------------------------------------------------------------------------------------------------------------------------------------------------------------------------------------------------|--|--|--|
| Business Name                                     | : | SAIDUL METEL WORKSHOP                                                                                                                                                                                                                                                                                                                                                                                                    |  |  |  |
| Location                                          | : | Fazilayer gat Road,Kanderpar mar,Dagonbhuyain, Feni.                                                                                                                                                                                                                                                                                                                                                                     |  |  |  |
| Total Investment in BDT                           | : | BDT 401000/-                                                                                                                                                                                                                                                                                                                                                                                                             |  |  |  |
| Financing                                         | : | Self BDT 3,51,000/- (from existing business) 88% Required Investment BDT 50,000/- (as equity) 12%                                                                                                                                                                                                                                                                                                                        |  |  |  |
| Present salary/drawings from business (estimates) | : | BDT 5,000                                                                                                                                                                                                                                                                                                                                                                                                                |  |  |  |
| Proposed Salary                                   | : | BDT 5,000                                                                                                                                                                                                                                                                                                                                                                                                                |  |  |  |
| Size of shop                                      | : | 15 ft x 08 ft= 120 square ft                                                                                                                                                                                                                                                                                                                                                                                             |  |  |  |
| Implementation                                    | : | <ul> <li>The business is planned to be scaled up by investment in existing goods like; Steel Furniture items ,etc.</li> <li>The business is operating by entrepreneur. Existing Threes employee.</li> <li>After getting equity fund 01 will be appointed</li> <li>Average 20% gain on sales</li> <li>The shop is rented.</li> <li>Collects goods from Dagonbhuyain.</li> <li>Agreed grace period is 3 months.</li> </ul> |  |  |  |

| Investment Breakdown |      |                   |              |      |                   |              |                |  |
|----------------------|------|-------------------|--------------|------|-------------------|--------------|----------------|--|
| Existing             |      |                   |              |      | Proposed          |              |                |  |
| Particulars          | Qty. | <b>Unit Price</b> | Amount (BDT) | Qty. | <b>Unit Price</b> | Amount (BDT) | Proposed Total |  |
| Plane Sit            | 10   | 2000              | 20000        | 0    | 0                 | 50000        | 70000          |  |
| Steel Almira         | 3    | 30000             | 90000        | 0    | 0                 | 0            | 90000          |  |
| SteelSocag           | 4    | 25000             | 100000       | 0    | 0                 | 0            | 100000         |  |
| Steel Alna           | 2    | 3000              | 6000         | 0    | 0                 | 0            | 6000           |  |
| Steel Mitsip         | 5    | 7000              | 35000        | 0    | 0                 | 0            | 35000          |  |
| Sofa                 | 3    | 30000             | 90000        | 0    | 0                 | 0            | 90000          |  |
| Security             | 0    | 0                 | 10000        | 0    | 0                 | 0            | 10000          |  |
| Total                | 0    | 0                 | 351000       | 0    | 0                 | 50000        | 401000         |  |