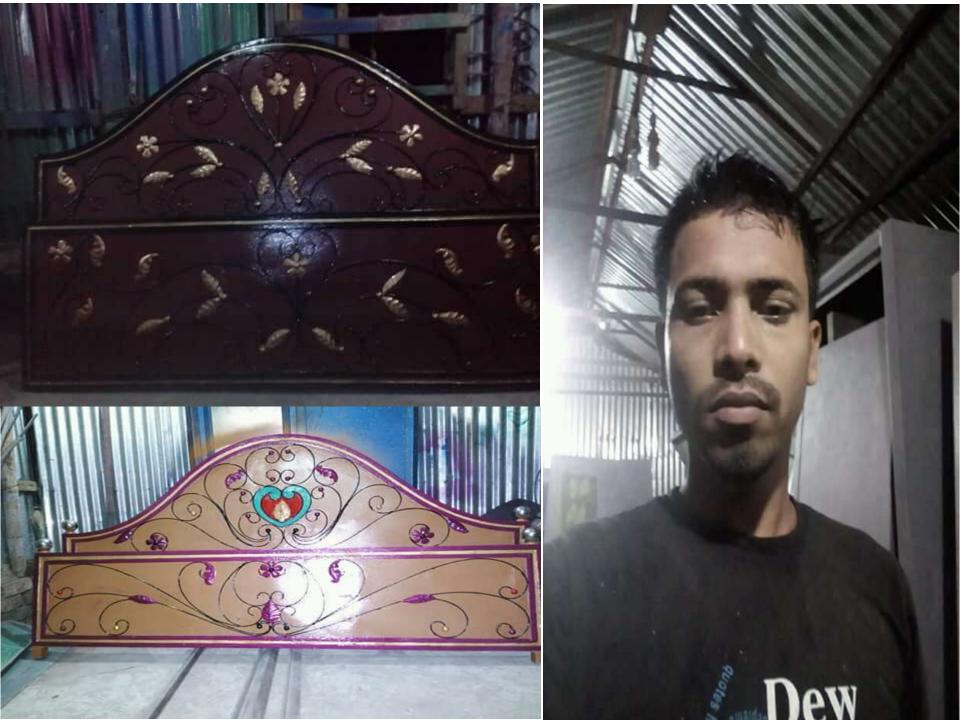

| Proposed Nobin Udyokta Business Info              |   |                                                                                                                                                                                                                                                                                                                                                                                                                          |  |  |  |
|---------------------------------------------------|---|--------------------------------------------------------------------------------------------------------------------------------------------------------------------------------------------------------------------------------------------------------------------------------------------------------------------------------------------------------------------------------------------------------------------------|--|--|--|
| Business Name                                     | : | SAIDUL METEL WORKSHOP                                                                                                                                                                                                                                                                                                                                                                                                    |  |  |  |
| Location                                          | : | Fazilayer gat Road,Kanderpar mar,Dagonbhuyain, Feni.                                                                                                                                                                                                                                                                                                                                                                     |  |  |  |
| Total Investment in BDT                           | : | BDT 401000/-                                                                                                                                                                                                                                                                                                                                                                                                             |  |  |  |
| Financing                                         | : | Self BDT 3,51,000/- (from existing business) 88% Required Investment BDT 50,000/- (as equity) 12%                                                                                                                                                                                                                                                                                                                        |  |  |  |
| Present salary/drawings from business (estimates) | : | BDT 5,000                                                                                                                                                                                                                                                                                                                                                                                                                |  |  |  |
| Proposed Salary                                   | : | BDT 5,000                                                                                                                                                                                                                                                                                                                                                                                                                |  |  |  |
| Size of shop                                      | : | 15 ft x 08 ft= 120 square ft                                                                                                                                                                                                                                                                                                                                                                                             |  |  |  |
| Implementation                                    | : | <ul> <li>The business is planned to be scaled up by investment in existing goods like; Steel Furniture items ,etc.</li> <li>The business is operating by entrepreneur. Existing Threes employee.</li> <li>After getting equity fund 01 will be appointed</li> <li>Average 20% gain on sales</li> <li>The shop is rented.</li> <li>Collects goods from Dagonbhuyain.</li> <li>Agreed grace period is 3 months.</li> </ul> |  |  |  |

| Investment Breakdown |      |                   |              |      |                   |              |                |  |
|----------------------|------|-------------------|--------------|------|-------------------|--------------|----------------|--|
| Existing             |      |                   |              |      | Proposed          |              |                |  |
| Particulars          | Qty. | <b>Unit Price</b> | Amount (BDT) | Qty. | <b>Unit Price</b> | Amount (BDT) | Proposed Total |  |
| Plane Sit            | 10   | 2000              | 20000        | 0    | 0                 | 50000        | 70000          |  |
| Steel Almira         | 3    | 30000             | 90000        | 0    | 0                 | 0            | 90000          |  |
| SteelSocag           | 4    | 25000             | 100000       | 0    | 0                 | 0            | 100000         |  |
| Steel Alna           | 2    | 3000              | 6000         | 0    | 0                 | 0            | 6000           |  |
| Steel Mitsip         | 5    | 7000              | 35000        | 0    | 0                 | 0            | 35000          |  |
| Sofa                 | 3    | 30000             | 90000        | 0    | 0                 | 0            | 90000          |  |
| Security             | 0    | 0                 | 10000        | 0    | 0                 | 0            | 10000          |  |
| Total                | 0    | 0                 | 351000       | 0    | 0                 | 50000        | 401000         |  |