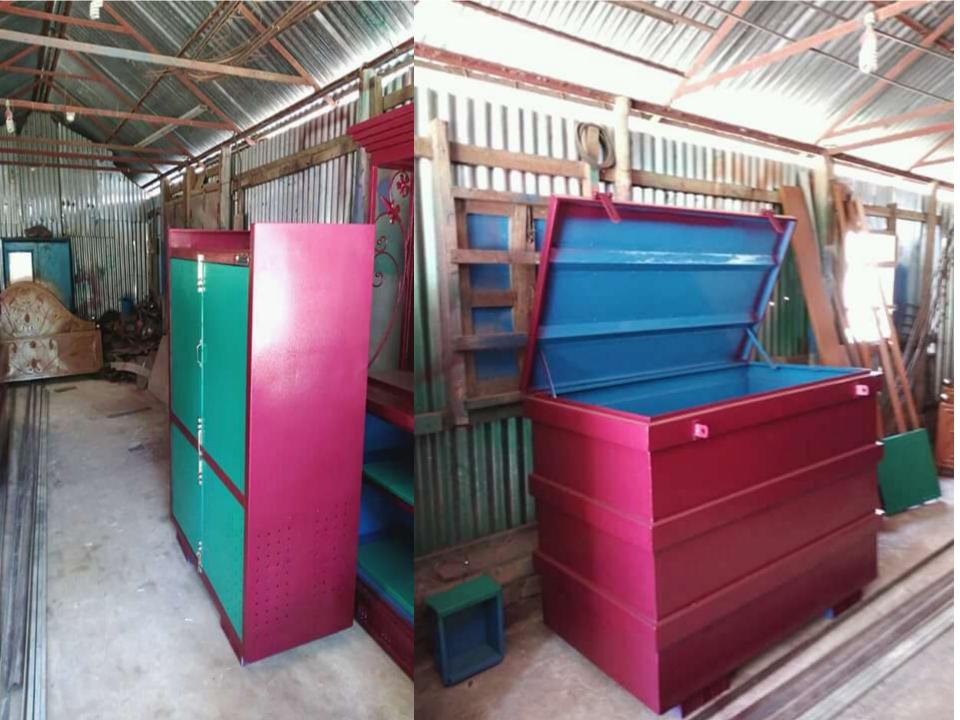

| Proposed Nobin Udyokta Business Info              |   |                                                                                                                                                                                                                                                                                                                                                                                                                          |  |  |  |
|---------------------------------------------------|---|--------------------------------------------------------------------------------------------------------------------------------------------------------------------------------------------------------------------------------------------------------------------------------------------------------------------------------------------------------------------------------------------------------------------------|--|--|--|
| Business Name                                     | : | SAIDUL METEL WORKSHOP                                                                                                                                                                                                                                                                                                                                                                                                    |  |  |  |
| Location                                          | : | Fazilayer gat Road,Kanderpar mar,Dagonbhuyain, Feni.                                                                                                                                                                                                                                                                                                                                                                     |  |  |  |
| Total Investment in BDT                           | : | BDT 401000/-                                                                                                                                                                                                                                                                                                                                                                                                             |  |  |  |
| Financing                                         | : | Self BDT 3,51,000/- (from existing business) 88% Required Investment BDT 50,000/- (as equity) 12%                                                                                                                                                                                                                                                                                                                        |  |  |  |
| Present salary/drawings from business (estimates) | : | BDT 5,000                                                                                                                                                                                                                                                                                                                                                                                                                |  |  |  |
| Proposed Salary                                   | : | BDT 5,000                                                                                                                                                                                                                                                                                                                                                                                                                |  |  |  |
| Size of shop                                      | : | 15 ft x 08 ft= 120 square ft                                                                                                                                                                                                                                                                                                                                                                                             |  |  |  |
| Implementation                                    | : | <ul> <li>The business is planned to be scaled up by investment in existing goods like; Steel Furniture items ,etc.</li> <li>The business is operating by entrepreneur. Existing Threes employee.</li> <li>After getting equity fund 01 will be appointed</li> <li>Average 20% gain on sales</li> <li>The shop is rented.</li> <li>Collects goods from Dagonbhuyain.</li> <li>Agreed grace period is 3 months.</li> </ul> |  |  |  |

| Investment Breakdown |      |                   |              |      |                   |              |                |  |
|----------------------|------|-------------------|--------------|------|-------------------|--------------|----------------|--|
| Existing             |      |                   |              |      | Proposed          |              |                |  |
| Particulars          | Qty. | <b>Unit Price</b> | Amount (BDT) | Qty. | <b>Unit Price</b> | Amount (BDT) | Proposed Total |  |
| Plane Sit            | 10   | 2000              | 20000        | 0    | 0                 | 50000        | 70000          |  |
| Steel Almira         | 3    | 30000             | 90000        | 0    | 0                 | 0            | 90000          |  |
| SteelSocag           | 4    | 25000             | 100000       | 0    | 0                 | 0            | 100000         |  |
| Steel Alna           | 2    | 3000              | 6000         | 0    | 0                 | 0            | 6000           |  |
| Steel Mitsip         | 5    | 7000              | 35000        | 0    | 0                 | 0            | 35000          |  |
| Sofa                 | 3    | 30000             | 90000        | 0    | 0                 | 0            | 90000          |  |
| Security             | 0    | 0                 | 10000        | 0    | 0                 | 0            | 10000          |  |
| Total                | 0    | 0                 | 351000       | 0    | 0                 | 50000        | 401000         |  |