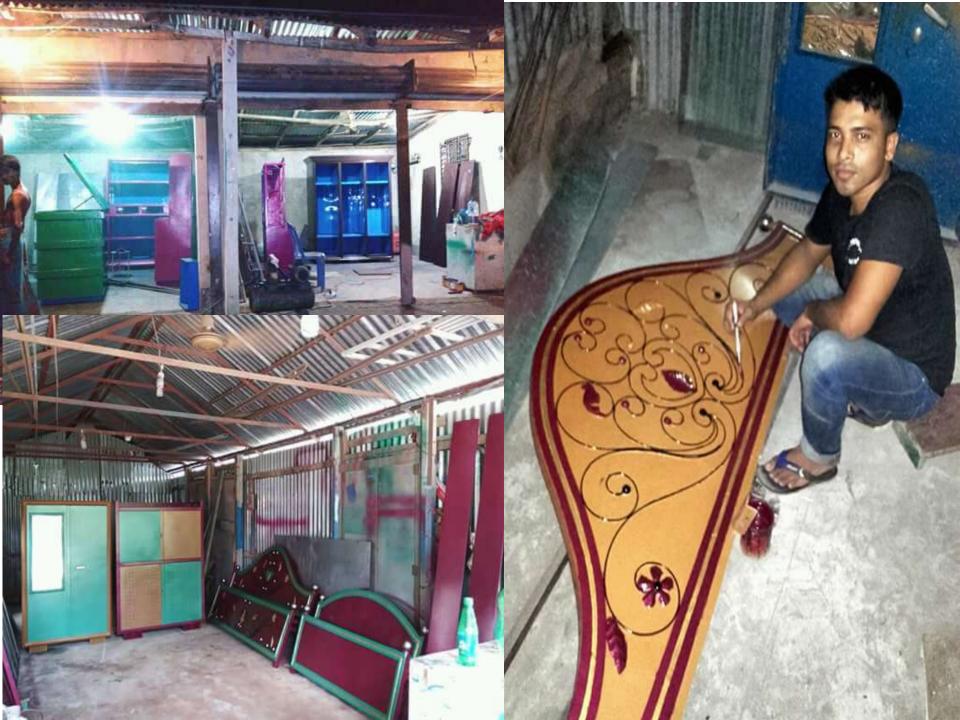

| Proposed Nobin Udyokta Business Info              |   |                                                                                                                                                                                                                                                                                                                                                                                                                          |  |  |  |
|---------------------------------------------------|---|--------------------------------------------------------------------------------------------------------------------------------------------------------------------------------------------------------------------------------------------------------------------------------------------------------------------------------------------------------------------------------------------------------------------------|--|--|--|
| Business Name                                     | : | SAIDUL METEL WORKSHOP                                                                                                                                                                                                                                                                                                                                                                                                    |  |  |  |
| Location                                          | : | Fazilayer gat Road,Kanderpar mar,Dagonbhuyain, Feni.                                                                                                                                                                                                                                                                                                                                                                     |  |  |  |
| Total Investment in BDT                           | : | BDT 401000/-                                                                                                                                                                                                                                                                                                                                                                                                             |  |  |  |
| Financing                                         | : | Self BDT 3,51,000/- (from existing business) 88% Required Investment BDT 50,000/- (as equity) 12%                                                                                                                                                                                                                                                                                                                        |  |  |  |
| Present salary/drawings from business (estimates) | : | BDT 5,000                                                                                                                                                                                                                                                                                                                                                                                                                |  |  |  |
| Proposed Salary                                   | : | BDT 5,000                                                                                                                                                                                                                                                                                                                                                                                                                |  |  |  |
| Size of shop                                      | : | 15 ft x 08 ft= 120 square ft                                                                                                                                                                                                                                                                                                                                                                                             |  |  |  |
| Implementation                                    | : | <ul> <li>The business is planned to be scaled up by investment in existing goods like; Steel Furniture items ,etc.</li> <li>The business is operating by entrepreneur. Existing Threes employee.</li> <li>After getting equity fund 01 will be appointed</li> <li>Average 20% gain on sales</li> <li>The shop is rented.</li> <li>Collects goods from Dagonbhuyain.</li> <li>Agreed grace period is 3 months.</li> </ul> |  |  |  |

| Investment Breakdown |      |                   |              |      |                   |              |                |  |
|----------------------|------|-------------------|--------------|------|-------------------|--------------|----------------|--|
| Existing             |      |                   |              |      | Proposed          |              |                |  |
| Particulars          | Qty. | <b>Unit Price</b> | Amount (BDT) | Qty. | <b>Unit Price</b> | Amount (BDT) | Proposed Total |  |
| Plane Sit            | 10   | 2000              | 20000        | 0    | 0                 | 50000        | 70000          |  |
| Steel Almira         | 3    | 30000             | 90000        | 0    | 0                 | 0            | 90000          |  |
| SteelSocag           | 4    | 25000             | 100000       | 0    | 0                 | 0            | 100000         |  |
| Steel Alna           | 2    | 3000              | 6000         | 0    | 0                 | 0            | 6000           |  |
| Steel Mitsip         | 5    | 7000              | 35000        | 0    | 0                 | 0            | 35000          |  |
| Sofa                 | 3    | 30000             | 90000        | 0    | 0                 | 0            | 90000          |  |
| Security             | 0    | 0                 | 10000        | 0    | 0                 | 0            | 10000          |  |
| Total                | 0    | 0                 | 351000       | 0    | 0                 | 50000        | 401000         |  |