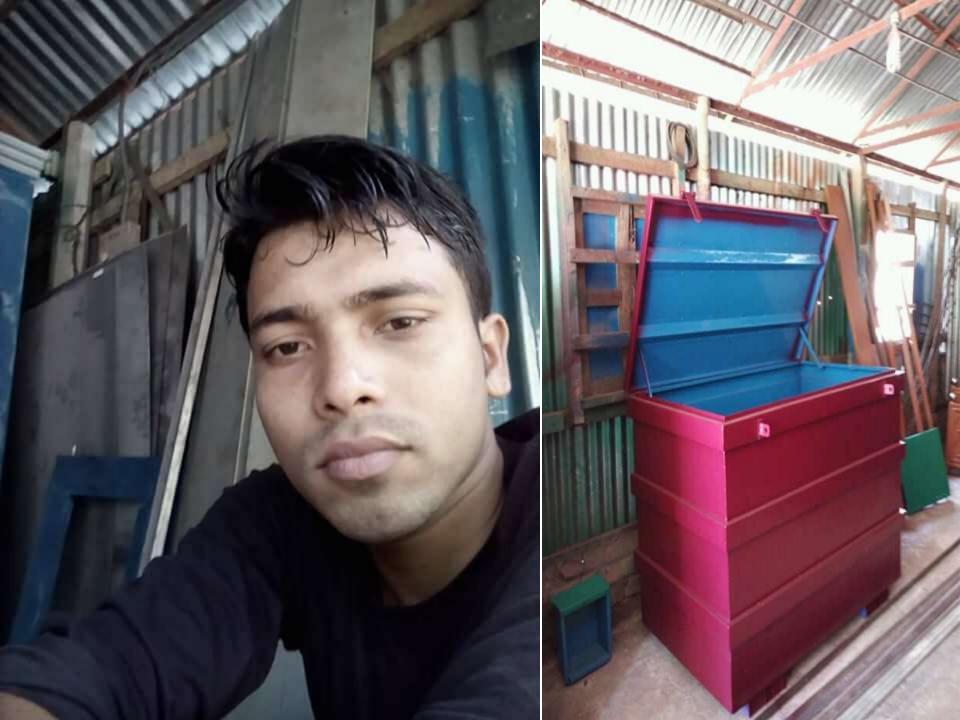

| Proposed Nobin Udyokta Business Info              |   |                                                                                                                                                                                                                                                                                                                                                                                                                          |  |  |  |
|---------------------------------------------------|---|--------------------------------------------------------------------------------------------------------------------------------------------------------------------------------------------------------------------------------------------------------------------------------------------------------------------------------------------------------------------------------------------------------------------------|--|--|--|
| Business Name                                     | : | SAIDUL METEL WORKSHOP                                                                                                                                                                                                                                                                                                                                                                                                    |  |  |  |
| Location                                          | : | Fazilayer gat Road,Kanderpar mar,Dagonbhuyain, Feni.                                                                                                                                                                                                                                                                                                                                                                     |  |  |  |
| Total Investment in BDT                           | : | BDT 401000/-                                                                                                                                                                                                                                                                                                                                                                                                             |  |  |  |
| Financing                                         | : | Self BDT 3,51,000/- (from existing business) 88% Required Investment BDT 50,000/- (as equity) 12%                                                                                                                                                                                                                                                                                                                        |  |  |  |
| Present salary/drawings from business (estimates) | : | BDT 5,000                                                                                                                                                                                                                                                                                                                                                                                                                |  |  |  |
| Proposed Salary                                   | : | BDT 5,000                                                                                                                                                                                                                                                                                                                                                                                                                |  |  |  |
| Size of shop                                      | : | 15 ft x 08 ft= 120 square ft                                                                                                                                                                                                                                                                                                                                                                                             |  |  |  |
| Implementation                                    | : | <ul> <li>The business is planned to be scaled up by investment in existing goods like; Steel Furniture items ,etc.</li> <li>The business is operating by entrepreneur. Existing Threes employee.</li> <li>After getting equity fund 01 will be appointed</li> <li>Average 20% gain on sales</li> <li>The shop is rented.</li> <li>Collects goods from Dagonbhuyain.</li> <li>Agreed grace period is 3 months.</li> </ul> |  |  |  |

| Investment Breakdown |      |                   |              |      |                   |              |                |  |
|----------------------|------|-------------------|--------------|------|-------------------|--------------|----------------|--|
| Existing             |      |                   |              |      | Proposed          |              |                |  |
| Particulars          | Qty. | <b>Unit Price</b> | Amount (BDT) | Qty. | <b>Unit Price</b> | Amount (BDT) | Proposed Total |  |
| Plane Sit            | 10   | 2000              | 20000        | 0    | 0                 | 50000        | 70000          |  |
| Steel Almira         | 3    | 30000             | 90000        | 0    | 0                 | 0            | 90000          |  |
| SteelSocag           | 4    | 25000             | 100000       | 0    | 0                 | 0            | 100000         |  |
| Steel Alna           | 2    | 3000              | 6000         | 0    | 0                 | 0            | 6000           |  |
| Steel Mitsip         | 5    | 7000              | 35000        | 0    | 0                 | 0            | 35000          |  |
| Sofa                 | 3    | 30000             | 90000        | 0    | 0                 | 0            | 90000          |  |
| Security             | 0    | 0                 | 10000        | 0    | 0                 | 0            | 10000          |  |
| Total                | 0    | 0                 | 351000       | 0    | 0                 | 50000        | 401000         |  |