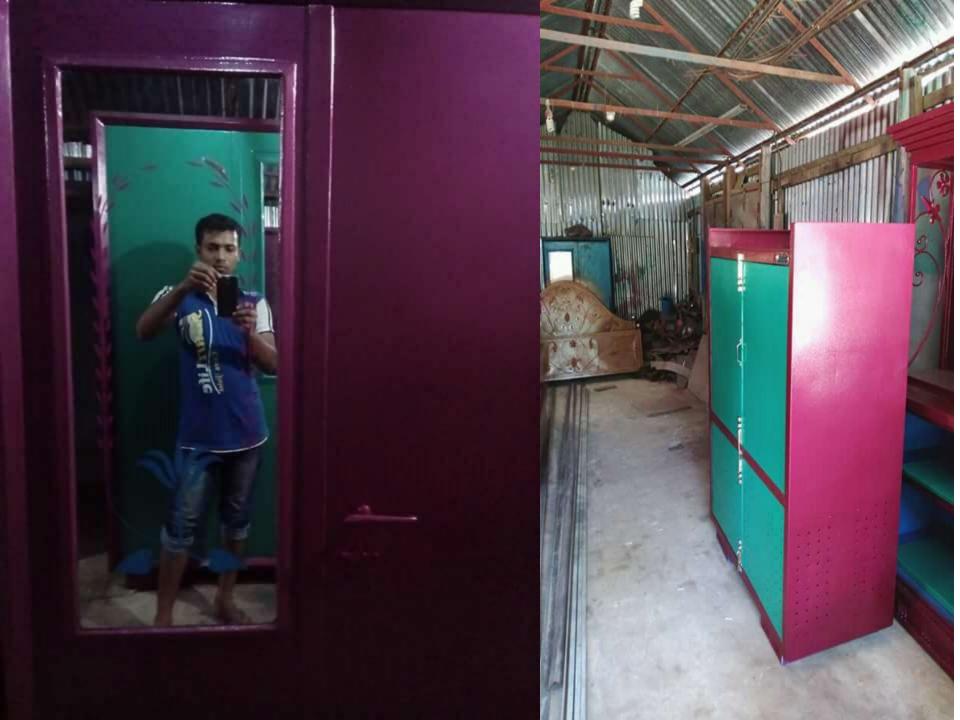

| Proposed Nobin Udyokta Business Info              |   |                                                                                                                                                                                                                                                                                                                                                                                                                          |  |  |  |
|---------------------------------------------------|---|--------------------------------------------------------------------------------------------------------------------------------------------------------------------------------------------------------------------------------------------------------------------------------------------------------------------------------------------------------------------------------------------------------------------------|--|--|--|
| Business Name                                     | : | SAIDUL METEL WORKSHOP                                                                                                                                                                                                                                                                                                                                                                                                    |  |  |  |
| Location                                          | : | Fazilayer gat Road,Kanderpar mar,Dagonbhuyain, Feni.                                                                                                                                                                                                                                                                                                                                                                     |  |  |  |
| Total Investment in BDT                           | : | BDT 401000/-                                                                                                                                                                                                                                                                                                                                                                                                             |  |  |  |
| Financing                                         | : | Self BDT 3,51,000/- (from existing business) 88% Required Investment BDT 50,000/- (as equity) 12%                                                                                                                                                                                                                                                                                                                        |  |  |  |
| Present salary/drawings from business (estimates) | : | BDT 5,000                                                                                                                                                                                                                                                                                                                                                                                                                |  |  |  |
| Proposed Salary                                   | : | BDT 5,000                                                                                                                                                                                                                                                                                                                                                                                                                |  |  |  |
| Size of shop                                      | : | 15 ft x 08 ft= 120 square ft                                                                                                                                                                                                                                                                                                                                                                                             |  |  |  |
| Implementation                                    | : | <ul> <li>The business is planned to be scaled up by investment in existing goods like; Steel Furniture items ,etc.</li> <li>The business is operating by entrepreneur. Existing Threes employee.</li> <li>After getting equity fund 01 will be appointed</li> <li>Average 20% gain on sales</li> <li>The shop is rented.</li> <li>Collects goods from Dagonbhuyain.</li> <li>Agreed grace period is 3 months.</li> </ul> |  |  |  |

| Investment Breakdown |      |                   |              |      |                   |              |                |  |
|----------------------|------|-------------------|--------------|------|-------------------|--------------|----------------|--|
| Existing             |      |                   |              |      | Proposed          |              |                |  |
| Particulars          | Qty. | <b>Unit Price</b> | Amount (BDT) | Qty. | <b>Unit Price</b> | Amount (BDT) | Proposed Total |  |
| Plane Sit            | 10   | 2000              | 20000        | 0    | 0                 | 50000        | 70000          |  |
| Steel Almira         | 3    | 30000             | 90000        | 0    | 0                 | 0            | 90000          |  |
| SteelSocag           | 4    | 25000             | 100000       | 0    | 0                 | 0            | 100000         |  |
| Steel Alna           | 2    | 3000              | 6000         | 0    | 0                 | 0            | 6000           |  |
| Steel Mitsip         | 5    | 7000              | 35000        | 0    | 0                 | 0            | 35000          |  |
| Sofa                 | 3    | 30000             | 90000        | 0    | 0                 | 0            | 90000          |  |
| Security             | 0    | 0                 | 10000        | 0    | 0                 | 0            | 10000          |  |
| Total                | 0    | 0                 | 351000       | 0    | 0                 | 50000        | 401000         |  |