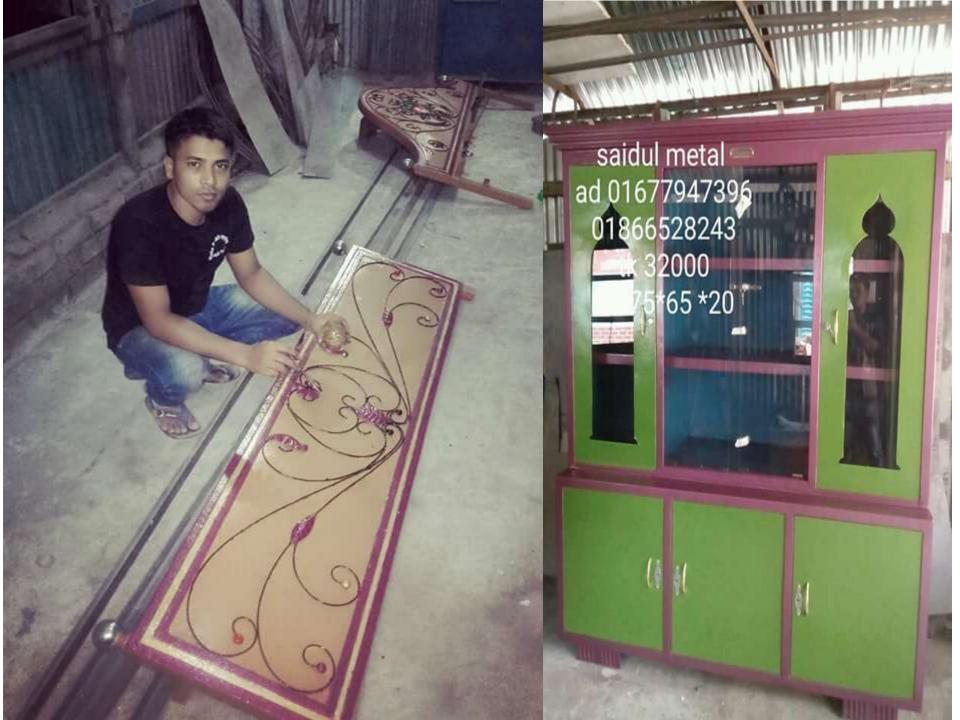

| Proposed Nobin Udyokta Business Info              |   |                                                                                                                                                                                                                                                                                                                                                                                                                          |  |  |  |
|---------------------------------------------------|---|--------------------------------------------------------------------------------------------------------------------------------------------------------------------------------------------------------------------------------------------------------------------------------------------------------------------------------------------------------------------------------------------------------------------------|--|--|--|
| Business Name                                     | : | SAIDUL METEL WORKSHOP                                                                                                                                                                                                                                                                                                                                                                                                    |  |  |  |
| Location                                          | : | Fazilayer gat Road,Kanderpar mar,Dagonbhuyain, Feni.                                                                                                                                                                                                                                                                                                                                                                     |  |  |  |
| Total Investment in BDT                           | : | BDT 401000/-                                                                                                                                                                                                                                                                                                                                                                                                             |  |  |  |
| Financing                                         | : | Self BDT 3,51,000/- (from existing business) 88% Required Investment BDT 50,000/- (as equity) 12%                                                                                                                                                                                                                                                                                                                        |  |  |  |
| Present salary/drawings from business (estimates) | : | BDT 5,000                                                                                                                                                                                                                                                                                                                                                                                                                |  |  |  |
| Proposed Salary                                   | : | BDT 5,000                                                                                                                                                                                                                                                                                                                                                                                                                |  |  |  |
| Size of shop                                      | : | 15 ft x 08 ft= 120 square ft                                                                                                                                                                                                                                                                                                                                                                                             |  |  |  |
| Implementation                                    | : | <ul> <li>The business is planned to be scaled up by investment in existing goods like; Steel Furniture items ,etc.</li> <li>The business is operating by entrepreneur. Existing Threes employee.</li> <li>After getting equity fund 01 will be appointed</li> <li>Average 20% gain on sales</li> <li>The shop is rented.</li> <li>Collects goods from Dagonbhuyain.</li> <li>Agreed grace period is 3 months.</li> </ul> |  |  |  |

| Investment Breakdown |      |                   |              |      |                   |              |                |  |
|----------------------|------|-------------------|--------------|------|-------------------|--------------|----------------|--|
| Existing             |      |                   |              |      | Proposed          |              |                |  |
| Particulars          | Qty. | <b>Unit Price</b> | Amount (BDT) | Qty. | <b>Unit Price</b> | Amount (BDT) | Proposed Total |  |
| Plane Sit            | 10   | 2000              | 20000        | 0    | 0                 | 50000        | 70000          |  |
| Steel Almira         | 3    | 30000             | 90000        | 0    | 0                 | 0            | 90000          |  |
| SteelSocag           | 4    | 25000             | 100000       | 0    | 0                 | 0            | 100000         |  |
| Steel Alna           | 2    | 3000              | 6000         | 0    | 0                 | 0            | 6000           |  |
| Steel Mitsip         | 5    | 7000              | 35000        | 0    | 0                 | 0            | 35000          |  |
| Sofa                 | 3    | 30000             | 90000        | 0    | 0                 | 0            | 90000          |  |
| Security             | 0    | 0                 | 10000        | 0    | 0                 | 0            | 10000          |  |
| Total                | 0    | 0                 | 351000       | 0    | 0                 | 50000        | 401000         |  |