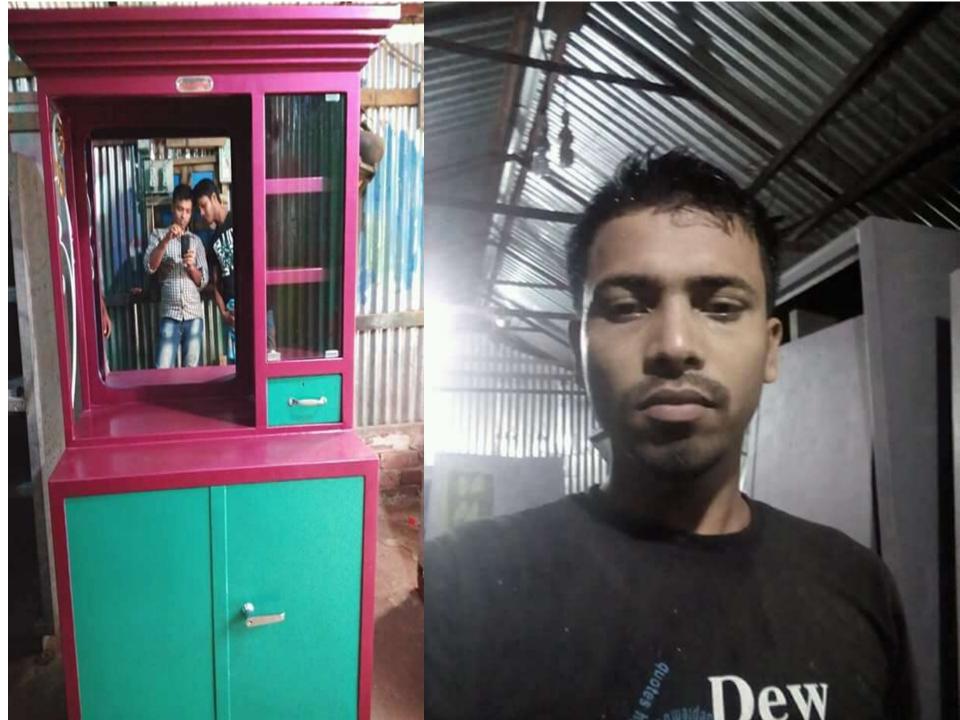

| Proposed Nobin Udyokta Business Info              |   |                                                                                                                                                                                                                                                                                                                                                                                                                          |  |  |  |
|---------------------------------------------------|---|--------------------------------------------------------------------------------------------------------------------------------------------------------------------------------------------------------------------------------------------------------------------------------------------------------------------------------------------------------------------------------------------------------------------------|--|--|--|
| Business Name                                     | : | SAIDUL METEL WORKSHOP                                                                                                                                                                                                                                                                                                                                                                                                    |  |  |  |
| Location                                          | : | Fazilayer gat Road,Kanderpar mar,Dagonbhuyain, Feni.                                                                                                                                                                                                                                                                                                                                                                     |  |  |  |
| Total Investment in BDT                           | : | BDT 401000/-                                                                                                                                                                                                                                                                                                                                                                                                             |  |  |  |
| Financing                                         | : | Self BDT 3,51,000/- (from existing business) 88% Required Investment BDT 50,000/- (as equity) 12%                                                                                                                                                                                                                                                                                                                        |  |  |  |
| Present salary/drawings from business (estimates) | : | BDT 5,000                                                                                                                                                                                                                                                                                                                                                                                                                |  |  |  |
| Proposed Salary                                   | : | BDT 5,000                                                                                                                                                                                                                                                                                                                                                                                                                |  |  |  |
| Size of shop                                      | : | 15 ft x 08 ft= 120 square ft                                                                                                                                                                                                                                                                                                                                                                                             |  |  |  |
| Implementation                                    | : | <ul> <li>The business is planned to be scaled up by investment in existing goods like; Steel Furniture items ,etc.</li> <li>The business is operating by entrepreneur. Existing Threes employee.</li> <li>After getting equity fund 01 will be appointed</li> <li>Average 20% gain on sales</li> <li>The shop is rented.</li> <li>Collects goods from Dagonbhuyain.</li> <li>Agreed grace period is 3 months.</li> </ul> |  |  |  |

| Investment Breakdown |      |                   |              |      |                   |              |                |  |
|----------------------|------|-------------------|--------------|------|-------------------|--------------|----------------|--|
| Existing             |      |                   |              |      | Proposed          |              |                |  |
| Particulars          | Qty. | <b>Unit Price</b> | Amount (BDT) | Qty. | <b>Unit Price</b> | Amount (BDT) | Proposed Total |  |
| Plane Sit            | 10   | 2000              | 20000        | 0    | 0                 | 50000        | 70000          |  |
| Steel Almira         | 3    | 30000             | 90000        | 0    | 0                 | 0            | 90000          |  |
| SteelSocag           | 4    | 25000             | 100000       | 0    | 0                 | 0            | 100000         |  |
| Steel Alna           | 2    | 3000              | 6000         | 0    | 0                 | 0            | 6000           |  |
| Steel Mitsip         | 5    | 7000              | 35000        | 0    | 0                 | 0            | 35000          |  |
| Sofa                 | 3    | 30000             | 90000        | 0    | 0                 | 0            | 90000          |  |
| Security             | 0    | 0                 | 10000        | 0    | 0                 | 0            | 10000          |  |
| Total                | 0    | 0                 | 351000       | 0    | 0                 | 50000        | 401000         |  |