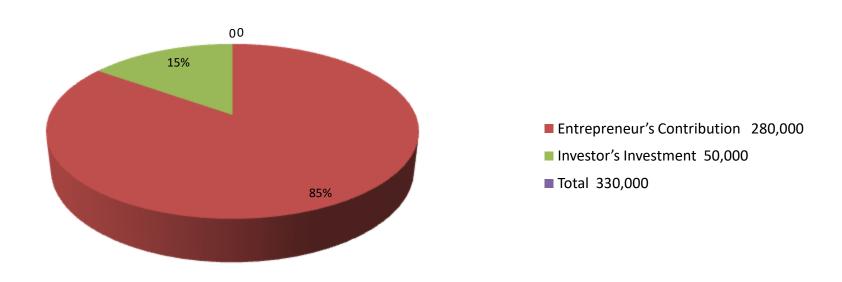

| Proposed Nobin Udyokta Business Info              |   |                                                                                                                                                                                                                                                                                                                                                                                           |  |  |
|---------------------------------------------------|---|-------------------------------------------------------------------------------------------------------------------------------------------------------------------------------------------------------------------------------------------------------------------------------------------------------------------------------------------------------------------------------------------|--|--|
| Business Name                                     | : | HASHEM STORE                                                                                                                                                                                                                                                                                                                                                                              |  |  |
| Location                                          | : | Thana road, Porshuram, Feni.                                                                                                                                                                                                                                                                                                                                                              |  |  |
| Total Investment in BDT                           | : | BDT 330000/-                                                                                                                                                                                                                                                                                                                                                                              |  |  |
| Financing                                         | : | Self BDT 280000(from existing business) 85%                                                                                                                                                                                                                                                                                                                                               |  |  |
|                                                   |   | Required Investment BDT,50,000(as equity) 15%                                                                                                                                                                                                                                                                                                                                             |  |  |
| Present salary/drawings from business (estimates) | : | BDT 5,000                                                                                                                                                                                                                                                                                                                                                                                 |  |  |
| Proposed Salary                                   | : | BDT 5,000                                                                                                                                                                                                                                                                                                                                                                                 |  |  |
| Size of shop                                      | : | 15ft x 20 ft. = 300square ft                                                                                                                                                                                                                                                                                                                                                              |  |  |
| Security of the shop                              | : | 2,00,000/-                                                                                                                                                                                                                                                                                                                                                                                |  |  |
| Implementation                                    | : | <ul> <li>The business is planned to be scaled up by investment in existing goods like; Biscute, chanachur, water, tea others</li> <li>Average 15% gain on sale.</li> <li>The business is operating by entrepreneur. Existing 0 employee.</li> <li>He is doing his business in renting place.</li> <li>Collects goods from Porshuram.</li> <li>Agreed grace period is 3 months.</li> </ul> |  |  |

| Investment Breakdown |          |            |          |      |            |          |                |
|----------------------|----------|------------|----------|------|------------|----------|----------------|
|                      | Proposed |            |          |      |            |          |                |
| Particulars          | Qty.     | Unit Price | Existing | Qty. | Unit Price | Proposed | Proposed Total |
| biscute              | 0        | 0          | 5,000    |      |            | 10,000   | 15,000         |
| chanachur            | 0        | 0          | 5,000    |      |            | 0        | 5,000          |
| pran fruto           | 0        | 0          | 10,000   |      |            | 0        | 10,000         |
| saven up             | 0        | 0          | 10,000   |      |            | 20,000   | 30,000         |
| water                | 0        | 0          | 5,000    |      |            | 0        | 5,000          |
| cake                 | 0        | 0          | 5,000    |      |            | 10,000   | 15,000         |
| tea                  | 0        | 0          | 20,000   |      |            | 10,000   | 30,000         |
| others               | 0        | 0          | 20,000   |      |            | 0        | 20,000         |
| security             | 0        | 0          | 200,000  |      |            | 0        | 200,000        |
|                      |          |            |          |      |            |          | 0              |
| Total                | 0        | 0          | 280,000  | 0    | 0          | 50,000   | 330,000        |