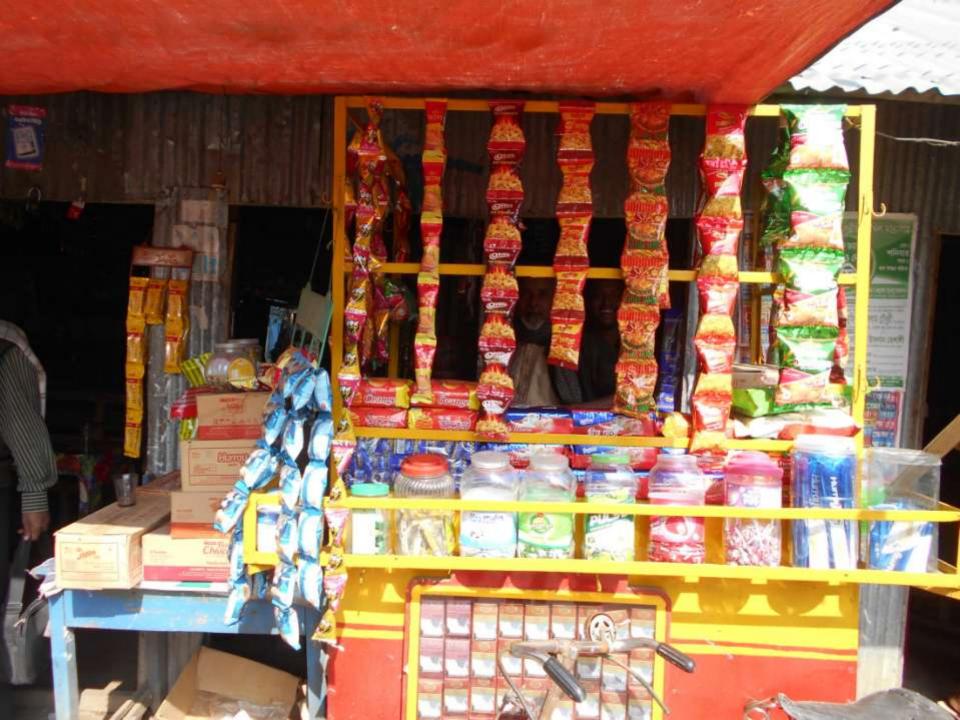

| Proposed Nobin Udyokta Business Info              |   |                                                                                                                                                                                                                                                                                                                                                                                           |  |  |
|---------------------------------------------------|---|-------------------------------------------------------------------------------------------------------------------------------------------------------------------------------------------------------------------------------------------------------------------------------------------------------------------------------------------------------------------------------------------|--|--|
| Business Name                                     | : | HASHEM STORE                                                                                                                                                                                                                                                                                                                                                                              |  |  |
| Location                                          | : | Thana road, Porshuram, Feni.                                                                                                                                                                                                                                                                                                                                                              |  |  |
| Total Investment in BDT                           | : | BDT 330000/-                                                                                                                                                                                                                                                                                                                                                                              |  |  |
| Financing                                         | : | Self BDT 280000(from existing business) 85%                                                                                                                                                                                                                                                                                                                                               |  |  |
|                                                   |   | Required Investment BDT,50,000(as equity) 15%                                                                                                                                                                                                                                                                                                                                             |  |  |
| Present salary/drawings from business (estimates) | : | BDT 5,000                                                                                                                                                                                                                                                                                                                                                                                 |  |  |
| Proposed Salary                                   | : | BDT 5,000                                                                                                                                                                                                                                                                                                                                                                                 |  |  |
| Size of shop                                      | : | 15ft x 20 ft. = 300square ft                                                                                                                                                                                                                                                                                                                                                              |  |  |
| Security of the shop                              | : | 2,00,000/-                                                                                                                                                                                                                                                                                                                                                                                |  |  |
| Implementation                                    | : | <ul> <li>The business is planned to be scaled up by investment in existing goods like; Biscute, chanachur, water, tea others</li> <li>Average 15% gain on sale.</li> <li>The business is operating by entrepreneur. Existing 0 employee.</li> <li>He is doing his business in renting place.</li> <li>Collects goods from Porshuram.</li> <li>Agreed grace period is 3 months.</li> </ul> |  |  |