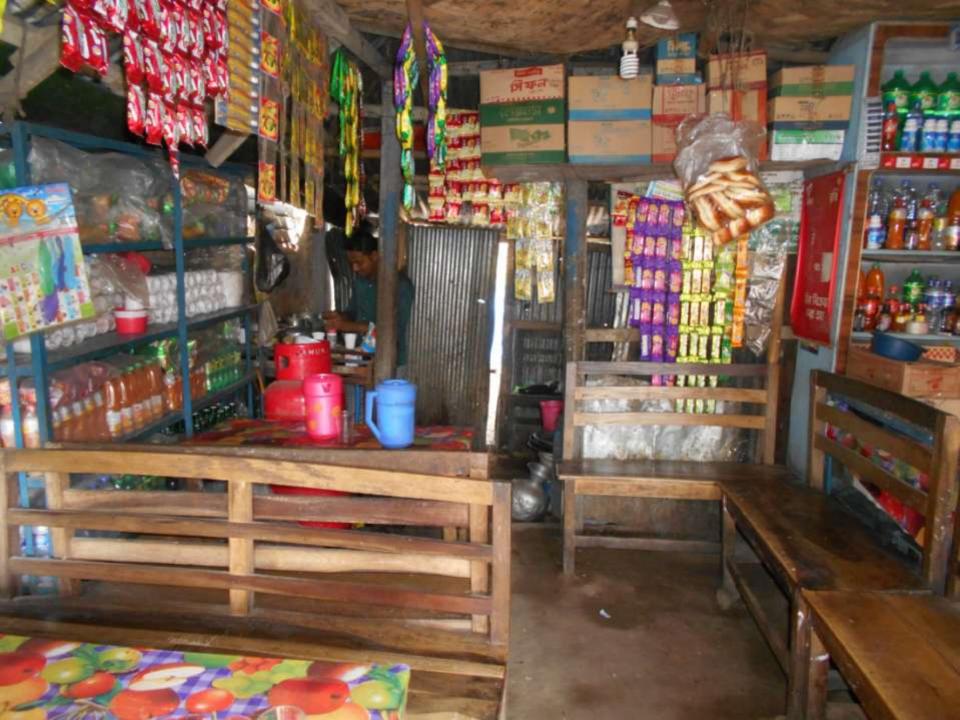

| Proposed Nobin Udyokta Business Info              |   |                                                                                                                                                                                                                                                                                                                                                                                           |  |  |
|---------------------------------------------------|---|-------------------------------------------------------------------------------------------------------------------------------------------------------------------------------------------------------------------------------------------------------------------------------------------------------------------------------------------------------------------------------------------|--|--|
| Business Name                                     | : | HASHEM STORE                                                                                                                                                                                                                                                                                                                                                                              |  |  |
| Location                                          | : | Thana road, Porshuram, Feni.                                                                                                                                                                                                                                                                                                                                                              |  |  |
| Total Investment in BDT                           | : | BDT 330000/-                                                                                                                                                                                                                                                                                                                                                                              |  |  |
| Financing                                         | : | Self BDT 280000(from existing business) 85%                                                                                                                                                                                                                                                                                                                                               |  |  |
|                                                   |   | Required Investment BDT,50,000(as equity) 15%                                                                                                                                                                                                                                                                                                                                             |  |  |
| Present salary/drawings from business (estimates) | : | BDT 5,000                                                                                                                                                                                                                                                                                                                                                                                 |  |  |
| Proposed Salary                                   | : | BDT 5,000                                                                                                                                                                                                                                                                                                                                                                                 |  |  |
| Size of shop                                      | : | 15ft x 20 ft. = 300square ft                                                                                                                                                                                                                                                                                                                                                              |  |  |
| Security of the shop                              | : | 2,00,000/-                                                                                                                                                                                                                                                                                                                                                                                |  |  |
| Implementation                                    | : | <ul> <li>The business is planned to be scaled up by investment in existing goods like; Biscute, chanachur, water, tea others</li> <li>Average 15% gain on sale.</li> <li>The business is operating by entrepreneur. Existing 0 employee.</li> <li>He is doing his business in renting place.</li> <li>Collects goods from Porshuram.</li> <li>Agreed grace period is 3 months.</li> </ul> |  |  |