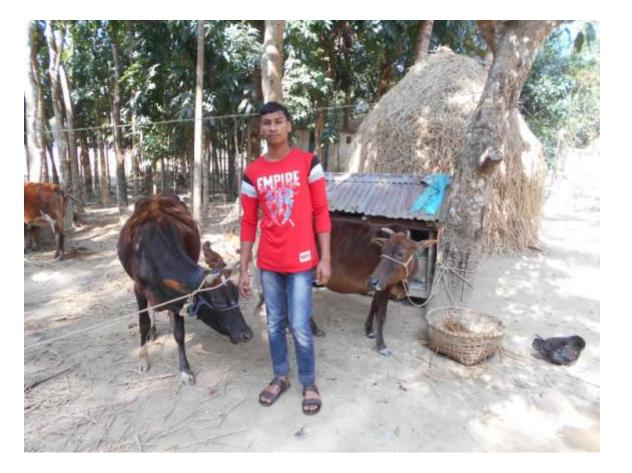

#### Proposed NU Business Name: SHOHEL GORU FIRM



Project identification and prepared by: MD.ANISAR RAHAMAN Parshuram, Feni.

Project verified by: Shusanto Kumar biswas.



Grameen Shakti Samajik Byabosha Ltd.

| Brief Bio of The Proposed Nobin Udyokta                                                                                                                        |   |                                                                                                                                                                                                  |  |  |  |  |  |
|----------------------------------------------------------------------------------------------------------------------------------------------------------------|---|----------------------------------------------------------------------------------------------