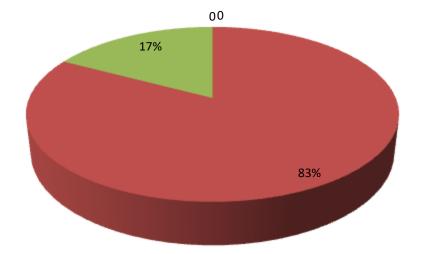

| Proposed Nobin Udyokta Business Info                 |   |                                                                                                                                                                                                                                                                                                                                                                           |  |  |  |
|------------------------------------------------------|---|---------------------------------------------------------------------------------------------------------------------------------------------------------------------------------------------------------------------------------------------------------------------------------------------------------------------------------------------------------------------------|--|--|--|
| Business Name                                        | : | SHOHEL GORU FIRM                                                                                                                                                                                                                                                                                                                                                          |  |  |  |
| Location                                             | : | Baurpathar, Porshuram, Feni.                                                                                                                                                                                                                                                                                                                                              |  |  |  |
| Total Investment in BDT                              | : | BDT 290,000/-                                                                                                                                                                                                                                                                                                                                                             |  |  |  |
| Financing                                            | : | Self BDT 240000(from existing business) 83%                                                                                                                                                                                                                                                                                                                               |  |  |  |
|                                                      |   | Required Investment BDT,50,000(as equity) 17%                                                                                                                                                                                                                                                                                                                             |  |  |  |
| Present salary/drawings<br>from business (estimates) | : | BDT 5,000                                                                                                                                                                                                                                                                                                                                                                 |  |  |  |
| Proposed Salary                                      | : | BDT                                                                                                                                                                                                                                                                                                                                                                       |  |  |  |
| Size of shop                                         | : | 00 ft x 00 ft. = 000square ft                                                                                                                                                                                                                                                                                                                                             |  |  |  |
| Security of the shop                                 | : | 5,000/-                                                                                                                                                                                                                                                                                                                                                                   |  |  |  |
| Implementation                                       | : | <ul> <li>The business is planned to be scaled up by investment in existing goods like; Large cows, small cows, others</li> <li>Average 60% gain on sale.</li> <li>The business is operating by entrepreneur. Existing 0 employee.</li> <li>He is doing his business in won place.</li> <li>Collects goods from Feni.</li> <li>Agreed grace period is 3 months.</li> </ul> |  |  |  |