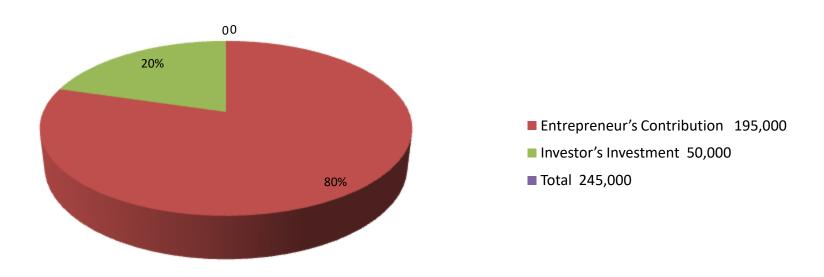

| Investment Breakdown |      |            |          |      |            |          |                |
|----------------------|------|------------|----------|------|------------|----------|----------------|
|                      |      | Proposed   |          |      |            |          |                |
| Particulars          | Qty. | Unit Price | Existing | Qty. | Unit Price | Proposed | Proposed Total |
| shart                | 0    | 0          | 10,000   |      |            | 0        | 10,000         |
| borka                | 0    | 0          | 10,000   |      |            | 0        | 10,000         |
| pant                 | 0    | 0          | 15,000   |      |            | 10,000   | 25,000         |
| jama                 | 0    | 0          | 20,000   |      |            | 10,000   | 30,000         |
| treepich             | 0    | 0          | 20,000   |      |            | 0        | 20,000         |
| than kapor           | 0    | 0          | 30,000   |      |            | 30,000   | 60,000         |
| others               | 0    | 0          | 20,000   |      |            | 0        | 20,000         |
| security             |      |            | 70,000   |      |            | 0        | 70,000         |
|                      |      |            | 0        |      |            | 0        | 0              |
|                      |      |            | 0        |      |            | 0        | 0              |
| Total                | 0    | 0          | 195,000  | 0    | 0          | 50,000   | 245,000        |