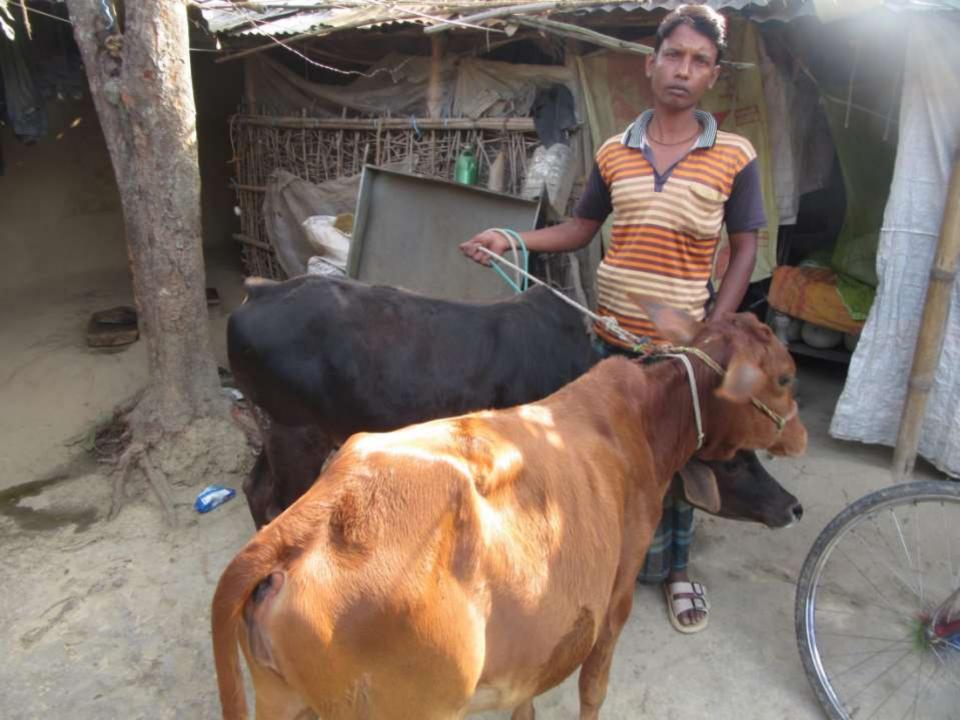

| Proposed Nobin Udyokta Business Info                 |   |                                                                                                                                                                                                                                                                                                                      |  |  |  |
|------------------------------------------------------|---|----------------------------------------------------------------------------------------------------------------------------------------------------------------------------------------------------------------------------------------------------------------------------------------------------------------------|--|--|--|
| Business Name                                        | : | RASEL GORUR KHAMAR                                                                                                                                                                                                                                                                                                   |  |  |  |
| Location                                             | : | Vushna, Lolitnogor,Godagari, Rajshahi                                                                                                                                                                                                                                                                                |  |  |  |
| Total Investment in BDT                              | : | BDT 120000/-                                                                                                                                                                                                                                                                                                         |  |  |  |
| Financing                                            | : | Self BDT70000/-(from existing business) 58%                                                                                                                                                                                                                                                                          |  |  |  |
| Present salary/drawings<br>from business (estimates) | : | Required Investment BDT 50,000/-(as equity) 42%<br>BDT 5000/-                                                                                                                                                                                                                                                        |  |  |  |
| Proposed Salary                                      | : | 5000/=                                                                                                                                                                                                                                                                                                               |  |  |  |
| Size of shop                                         | : | 10ft x 8ft= 80 square ft                                                                                                                                                                                                                                                                                             |  |  |  |
| Security of the shop                                 | : | -                                                                                                                                                                                                                                                                                                                    |  |  |  |
| Implementation                                       | : | <ul> <li>The business is planned to be scaled up by investment in existing goods like; Farm</li> <li>The business is operating by entrepreneur. Existing no employees.</li> <li>Average gain</li> <li>The farm is owned.</li> <li>Collects goods from Rajshahi.</li> <li>Agreed grace period is 3 months.</li> </ul> |  |  |  |

| Existing B                        | Susiness (BDT) |          |        |
|-----------------------------------|----------------|----------|--------|
| Particular                        | Monthly        | 3Monthly | Yearly |
| Revenue(Sales)                    |                |          |        |
| Cow Sales                         |                | 90000    | 360000 |
| Total Sales(A)                    |                | 90000    | 360000 |
| Less. Variable Expense            |                |          |        |
| Cow                               |                | 52500    | 210000 |
| Total Variable Expense (B)        |                | 52500    | 210000 |
| Contribution Margin(CM) [C=(A-B)] |                | 37500    | 150000 |
| Less. Fixed Expense               |                |          |        |
| Rent                              | 0              | 0        | 0      |
| Electricity Bill                  | 100            | 300      | 1200   |
| Transportation                    | 200            | 600      | 2400   |
| Salary (self)                     | 5000           | 15000    | 60000  |
| Salary (staff)                    | 0              | 0        | 0      |
| Mobile Bill                       | 200            | 600      | 2400   |
| Food                              | 2000           | 6000     | 24000  |
| Medicine                          | 0              | 0        | 0      |
| Bank Charge                       | 0              | 0        | 0      |
| Total Fixed Cost (D)              | 7500           | 22500    | 90000  |
| Net Profit (E) [C-D]              |                | 15000    | 60000  |

| Investment Breakdown |          |          |                |  |  |  |  |
|----------------------|----------|----------|----------------|--|--|--|--|
| Particulars          | Existing | Proposed | Proposed Total |  |  |  |  |
| Cow                  | 70000    | 40000    | 110000         |  |  |  |  |
| Food                 | 0        | 10000    | 10000          |  |  |  |  |
|                      | 0        | 0        | 0              |  |  |  |  |
|                      |          |          |                |  |  |  |  |
| Total                | 70000    | 50000    | 120000         |  |  |  |  |