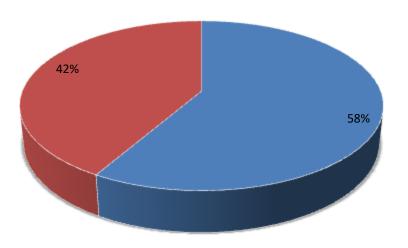

| Proposed Nobin Udyokta Business Info                 |   |                                                                                                                                                                                                                                                                                                                      |  |  |  |
|------------------------------------------------------|---|----------------------------------------------------------------------------------------------------------------------------------------------------------------------------------------------------------------------------------------------------------------------------------------------------------------------|--|--|--|
| Business Name                                        | : | RASEL GORUR KHAMAR                                                                                                                                                                                                                                                                                                   |  |  |  |
| Location                                             | : | Vushna, Lolitnogor,Godagari, Rajshahi                                                                                                                                                                                                                                                                                |  |  |  |
| Total Investment in BDT                              | : | BDT 120000/-                                                                                                                                                                                                                                                                                                         |  |  |  |
| Financing                                            | : | Self BDT70000/-(from existing business) 58%                                                                                                                                                                                                                                                                          |  |  |  |
| Present salary/drawings<br>from business (estimates) | : | Required Investment BDT 50,000/-(as equity) 42%<br>BDT 5000/-                                                                                                                                                                                                                                                        |  |  |  |
| Proposed Salary                                      | : | 5000/=                                                                                                                                                                                                                                                                                                               |  |  |  |
| Size of shop                                         | : | 10ft x 8ft= 80 square ft                                                                                                                                                                                                                                                                                             |  |  |  |
| Security of the shop                                 | : | -                                                                                                                                                                                                                                                                                                                    |  |  |  |
| Implementation                                       | : | <ul> <li>The business is planned to be scaled up by investment in existing goods like; Farm</li> <li>The business is operating by entrepreneur. Existing no employees.</li> <li>Average gain</li> <li>The farm is owned.</li> <li>Collects goods from Rajshahi.</li> <li>Agreed grace period is 3 months.</li> </ul> |  |  |  |