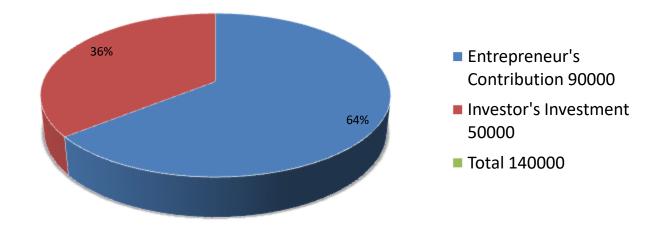

| Investment Breakdown |          |          |                |  |  |  |  |
|----------------------|----------|----------|----------------|--|--|--|--|
| Particulars          | Existing | Proposed | Proposed Total |  |  |  |  |
| Cow                  | 90000    | 40000    | 130000         |  |  |  |  |
| Food                 | 0        | 10000    | 10000          |  |  |  |  |
|                      | 0        | 0        | 0              |  |  |  |  |
|                      |          |          |                |  |  |  |  |
| Total                | 90000    | 50000    | 140000         |  |  |  |  |