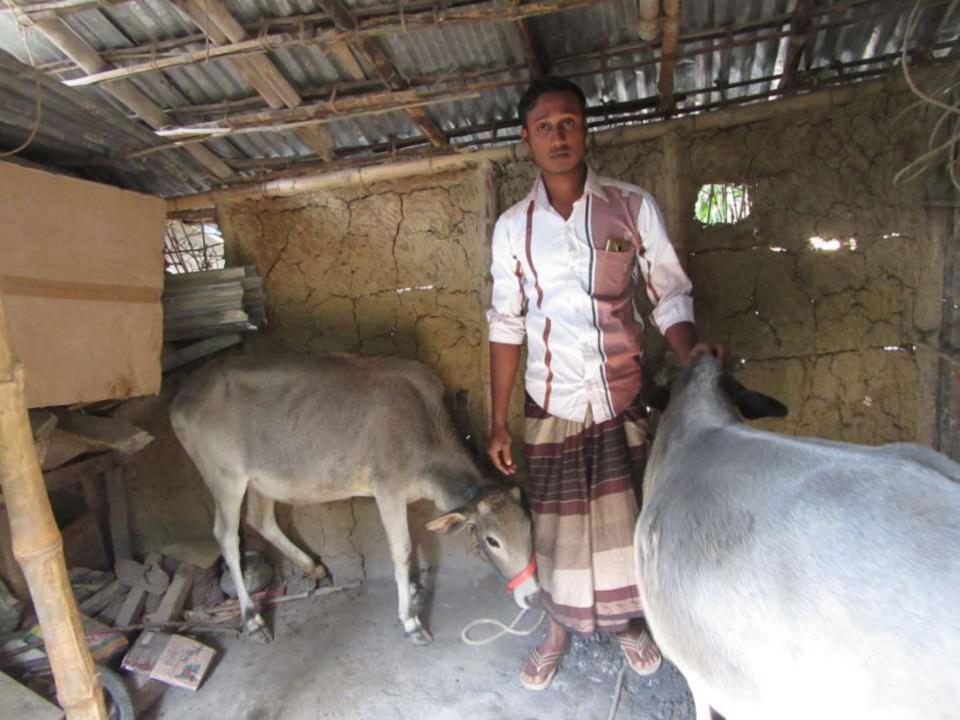

# Pictures

| Proposed Nobin Udyokta Business Info              |   |                                                                                                                                                                                                                                                                                                                      |  |  |  |
|---------------------------------------------------|---|----------------------------------------------------------------------------------------------------------------------------------------------------------------------------------------------------------------------------------------------------------------------------------------------------------------------|--|--|--|
| Business Name                                     | : | SHOJOL GORUR KHAMAR                                                                                                                                                                                                                                                                                                  |  |  |  |
| Location                                          | : | Vushna, Lolitnogor, Godagari, Rajshahi                                                                                                                                                                                                                                                                               |  |  |  |
| Total Investment in BDT                           | : | BDT 130000/-                                                                                                                                                                                                                                                                                                         |  |  |  |
| Financing                                         | : | Self BDT 80000/-(from existing business) 62% Required Investment BDT 50,000/-(as equity) 38%                                                                                                                                                                                                                         |  |  |  |
| Present salary/drawings from business (estimates) | : | BDT 5000/-                                                                                                                                                                                                                                                                                                           |  |  |  |
| Proposed Salary                                   | : | 5000/=                                                                                                                                                                                                                                                                                                               |  |  |  |
| Size of shop                                      | : | 10ft x 8ft= 80 square ft                                                                                                                                                                                                                                                                                             |  |  |  |
| Security of the shop                              | : | -                                                                                                                                                                                                                                                                                                                    |  |  |  |
| Implementation                                    | : | <ul> <li>The business is planned to be scaled up by investment in existing goods like; Farm</li> <li>The business is operating by entrepreneur. Existing no employees.</li> <li>Average gain</li> <li>The farm is owned.</li> <li>Collects goods from Rajshahi.</li> <li>Agreed grace period is 3 months.</li> </ul> |  |  |  |