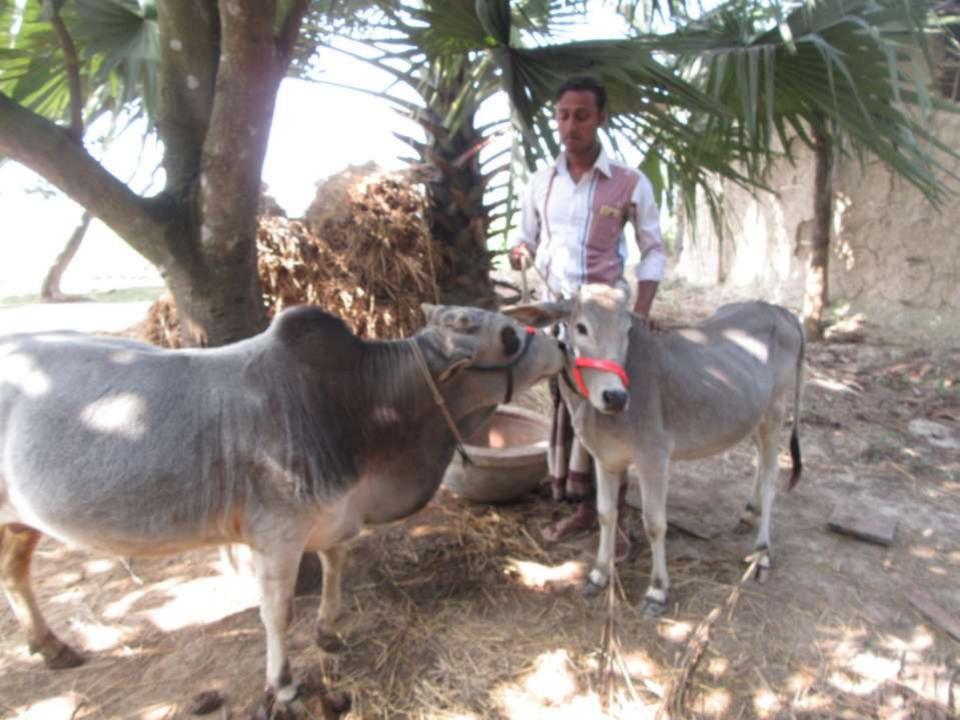

# Pictures

| Proposed Nobin Udyokta Business Info              |   |                                                                                                                                                                                                                                                                                                                      |  |  |  |
|---------------------------------------------------|---|----------------------------------------------------------------------------------------------------------------------------------------------------------------------------------------------------------------------------------------------------------------------------------------------------------------------|--|--|--|
| Business Name                                     | : | SHOJOL GORUR KHAMAR                                                                                                                                                                                                                                                                                                  |  |  |  |
| Location                                          | : | Vushna, Lolitnogor, Godagari, Rajshahi                                                                                                                                                                                                                                                                               |  |  |  |
| Total Investment in BDT                           | : | BDT 130000/-                                                                                                                                                                                                                                                                                                         |  |  |  |
| Financing                                         | : | Self BDT 80000/-(from existing business) 62% Required Investment BDT 50,000/-(as equity) 38%                                                                                                                                                                                                                         |  |  |  |
| Present salary/drawings from business (estimates) | : | BDT 5000/-                                                                                                                                                                                                                                                                                                           |  |  |  |
| Proposed Salary                                   | : | 5000/=                                                                                                                                                                                                                                                                                                               |  |  |  |
| Size of shop                                      | : | 10ft x 8ft= 80 square ft                                                                                                                                                                                                                                                                                             |  |  |  |
| Security of the shop                              | : | -                                                                                                                                                                                                                                                                                                                    |  |  |  |
| Implementation                                    | : | <ul> <li>The business is planned to be scaled up by investment in existing goods like; Farm</li> <li>The business is operating by entrepreneur. Existing no employees.</li> <li>Average gain</li> <li>The farm is owned.</li> <li>Collects goods from Rajshahi.</li> <li>Agreed grace period is 3 months.</li> </ul> |  |  |  |