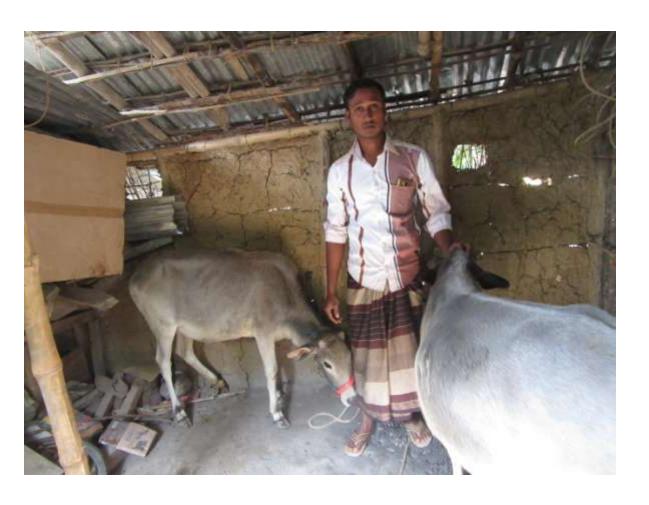

# Pictures

| Proposed Nobin Udyokta Business Info              |   |                                                                                                                                                                                                                                                                                                                      |  |  |  |
|---------------------------------------------------|---|----------------------------------------------------------------------------------------------------------------------------------------------------------------------------------------------------------------------------------------------------------------------------------------------------------------------|--|--|--|
| Business Name                                     | : | SHOJOL GORUR KHAMAR                                                                                                                                                                                                                                                                                                  |  |  |  |
| Location                                          | : | Vushna, Lolitnogor, Godagari, Rajshahi                                                                                                                                                                                                                                                                               |  |  |  |
| Total Investment in BDT                           | : | BDT 130000/-                                                                                                                                                                                                                                                                                                         |  |  |  |
| Financing                                         | : | Self BDT 80000/-(from existing business) 62% Required Investment BDT 50,000/-(as equity) 38%                                                                                                                                                                                                                         |  |  |  |
| Present salary/drawings from business (estimates) | : | BDT 5000/-                                                                                                                                                                                                                                                                                                           |  |  |  |
| Proposed Salary                                   | : | 5000/=                                                                                                                                                                                                                                                                                                               |  |  |  |
| Size of shop                                      | : | 10ft x 8ft= 80 square ft                                                                                                                                                                                                                                                                                             |  |  |  |
| Security of the shop                              | : | -                                                                                                                                                                                                                                                                                                                    |  |  |  |
| Implementation                                    | : | <ul> <li>The business is planned to be scaled up by investment in existing goods like; Farm</li> <li>The business is operating by entrepreneur. Existing no employees.</li> <li>Average gain</li> <li>The farm is owned.</li> <li>Collects goods from Rajshahi.</li> <li>Agreed grace period is 3 months.</li> </ul> |  |  |  |