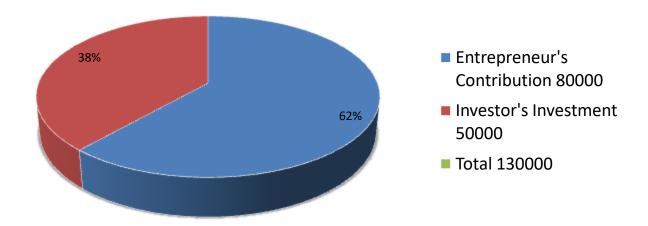

| Proposed Nobin Udyokta Business Info              |   |                                                                                                                                                                                                                                                                                                                      |  |  |  |
|---------------------------------------------------|---|----------------------------------------------------------------------------------------------------------------------------------------------------------------------------------------------------------------------------------------------------------------------------------------------------------------------|--|--|--|
| Business Name                                     | : | SHOJOL GORUR KHAMAR                                                                                                                                                                                                                                                                                                  |  |  |  |
| Location                                          | : | Vushna, Lolitnogor, Godagari, Rajshahi                                                                                                                                                                                                                                                                               |  |  |  |
| Total Investment in BDT                           | : | BDT 130000/-                                                                                                                                                                                                                                                                                                         |  |  |  |
| Financing                                         | : | Self BDT 80000/-(from existing business) 62% Required Investment BDT 50,000/-(as equity) 38%                                                                                                                                                                                                                         |  |  |  |
| Present salary/drawings from business (estimates) | : | BDT 5000/-                                                                                                                                                                                                                                                                                                           |  |  |  |
| Proposed Salary                                   | : | 5000/=                                                                                                                                                                                                                                                                                                               |  |  |  |
| Size of shop                                      | : | 10ft x 8ft= 80 square ft                                                                                                                                                                                                                                                                                             |  |  |  |
| Security of the shop                              | : | -                                                                                                                                                                                                                                                                                                                    |  |  |  |
| Implementation                                    | : | <ul> <li>The business is planned to be scaled up by investment in existing goods like; Farm</li> <li>The business is operating by entrepreneur. Existing no employees.</li> <li>Average gain</li> <li>The farm is owned.</li> <li>Collects goods from Rajshahi.</li> <li>Agreed grace period is 3 months.</li> </ul> |  |  |  |

| Investment Breakdown |          |          |                |  |  |  |
|----------------------|----------|----------|----------------|--|--|--|
| Particulars          | Existing | Proposed | Proposed Total |  |  |  |
| Cow                  | 80000    | 40000    | 120000         |  |  |  |
| Food                 | 0        | 10000    | 10000          |  |  |  |
|                      | 0        | 0        | 0              |  |  |  |
|                      |          |          |                |  |  |  |
| Total                | 80000    | 50000    | 130000         |  |  |  |