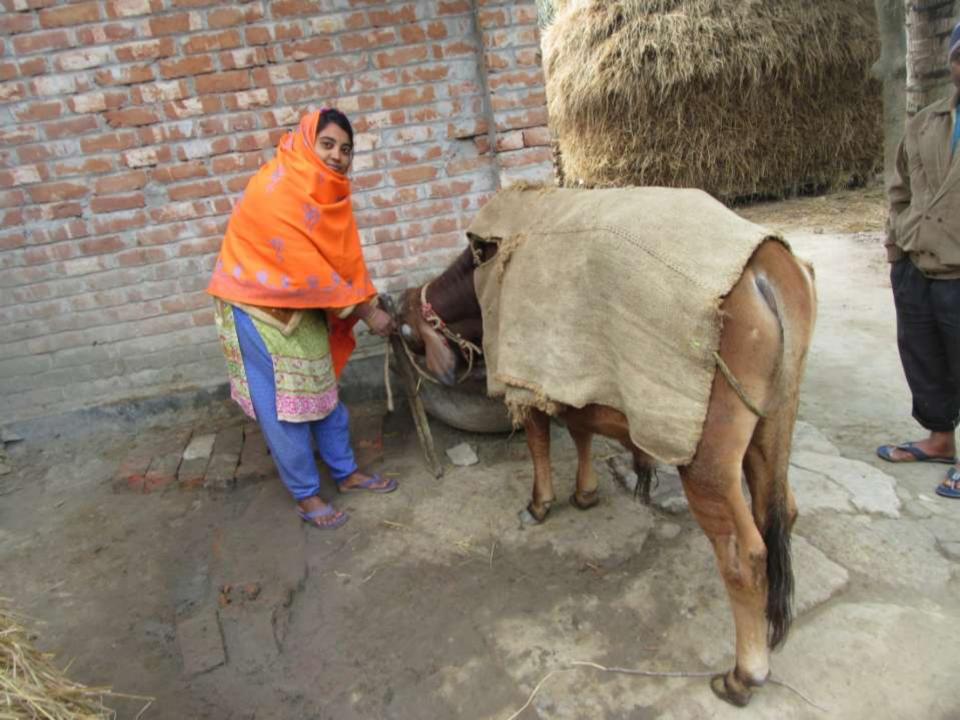

| Proposed Nobin Udyokta Business Info              |   |                                                                                                                                                                                                                                                                                                                      |  |  |  |
|---------------------------------------------------|---|----------------------------------------------------------------------------------------------------------------------------------------------------------------------------------------------------------------------------------------------------------------------------------------------------------------------|--|--|--|
| Business Name                                     | : | JIA DAIRY FARM                                                                                                                                                                                                                                                                                                       |  |  |  |
| Location                                          | : | Horishonkorpur, Pirijpur,Godagari, Rajshahi                                                                                                                                                                                                                                                                          |  |  |  |
| Total Investment in BDT                           | : | BDT 125000/-                                                                                                                                                                                                                                                                                                         |  |  |  |
| Financing                                         | : | Self BDT 75000/-(from existing business) 60%                                                                                                                                                                                                                                                                         |  |  |  |
|                                                   |   | Required Investment BDT 50,000/-(as equity) 40%                                                                                                                                                                                                                                                                      |  |  |  |
| Present salary/drawings from business (estimates) | : | BDT 5000/-                                                                                                                                                                                                                                                                                                           |  |  |  |
| Proposed Salary                                   | : | 5000/=                                                                                                                                                                                                                                                                                                               |  |  |  |
| Size of shop                                      | : | 10ft x 8ft= 80 square ft                                                                                                                                                                                                                                                                                             |  |  |  |
| Security of the shop                              | : | _                                                                                                                                                                                                                                                                                                                    |  |  |  |
| Implementation                                    | : | <ul> <li>The business is planned to be scaled up by investment in existing goods like; Farm</li> <li>The business is operating by entrepreneur. Existing no employees.</li> <li>Average gain</li> <li>The farm is owned.</li> <li>Collects goods from Rajshahi.</li> <li>Agreed grace period is 3 months.</li> </ul> |  |  |  |

## **O**<sub>PPORTUNITIES</sub>

Huge demand in the community Location of farm : Horishonkorpur, Pirijpur,Godagari. Rajshahi Regular customers;