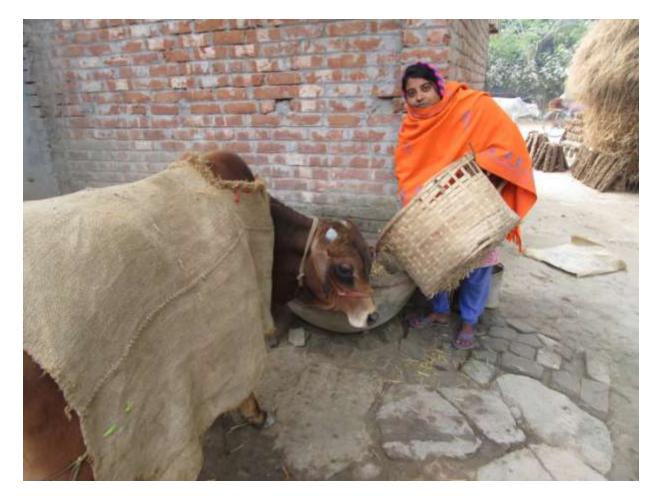

| Proposed Nobin Udyokta Business Info              |   |                                                                                                                                                                                                                                                                                                                      |  |  |  |
|---------------------------------------------------|---|----------------------------------------------------------------------------------------------------------------------------------------------------------------------------------------------------------------------------------------------------------------------------------------------------------------------|--|--|--|
| Business Name                                     | : | JIA DAIRY FARM                                                                                                                                                                                                                                                                                                       |  |  |  |
| Location                                          | : | Horishonkorpur, Pirijpur,Godagari, Rajshahi                                                                                                                                                                                                                                                                          |  |  |  |
| Total Investment in BDT                           | : | BDT 125000/-                                                                                                                                                                                                                                                                                                         |  |  |  |
| Financing                                         | : | Self BDT 75000/-(from existing business) 60%                                                                                                                                                                                                                                                                         |  |  |  |
|                                                   |   | Required Investment BDT 50,000/-(as equity) 40%                                                                                                                                                                                                                                                                      |  |  |  |
| Present salary/drawings from business (estimates) | : | BDT 5000/-                                                                                                                                                                                                                                                                                                           |  |  |  |
| Proposed Salary                                   | : | 5000/=                                                                                                                                                                                                                                                                                                               |  |  |  |
| Size of shop                                      | : | 10ft x 8ft= 80 square ft                                                                                                                                                                                                                                                                                             |  |  |  |
| Security of the shop                              | : | _                                                                                                                                                                                                                                                                                                                    |  |  |  |
| Implementation                                    | : | <ul> <li>The business is planned to be scaled up by investment in existing goods like; Farm</li> <li>The business is operating by entrepreneur. Existing no employees.</li> <li>Average gain</li> <li>The farm is owned.</li> <li>Collects goods from Rajshahi.</li> <li>Agreed grace period is 3 months.</li> </ul> |  |  |  |

## **O**<sub>PPORTUNITIES</sub>

Huge demand in the community Location of farm : Horishonkorpur, Pirijpur,Godagari. Rajshahi Regular customers;