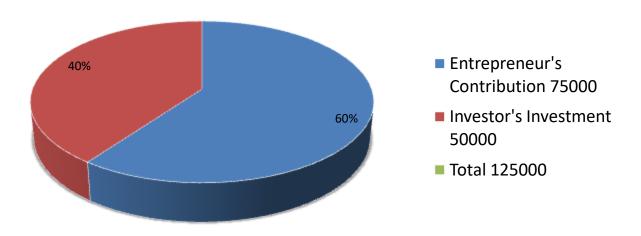

| Proposed Nobin Udyokta Business Info              |   |                                                                                                                                                                                                                                                                                                                      |  |  |  |
|---------------------------------------------------|---|----------------------------------------------------------------------------------------------------------------------------------------------------------------------------------------------------------------------------------------------------------------------------------------------------------------------|--|--|--|
| Business Name                                     | : | JIA DAIRY FARM                                                                                                                                                                                                                                                                                                       |  |  |  |
| Location                                          | : | Horishonkorpur, Pirijpur,Godagari, Rajshahi                                                                                                                                                                                                                                                                          |  |  |  |
| Total Investment in BDT                           | : | BDT 125000/-                                                                                                                                                                                                                                                                                                         |  |  |  |
| Financing                                         | : | Self BDT 75000/-(from existing business) 60%                                                                                                                                                                                                                                                                         |  |  |  |
|                                                   |   | Required Investment BDT 50,000/-(as equity) 40%                                                                                                                                                                                                                                                                      |  |  |  |
| Present salary/drawings from business (estimates) | : | BDT 5000/-                                                                                                                                                                                                                                                                                                           |  |  |  |
| Proposed Salary                                   | : | 5000/=                                                                                                                                                                                                                                                                                                               |  |  |  |
| Size of shop                                      | : | 10ft x 8ft= 80 square ft                                                                                                                                                                                                                                                                                             |  |  |  |
| Security of the shop                              | : | _                                                                                                                                                                                                                                                                                                                    |  |  |  |
| Implementation                                    | : | <ul> <li>The business is planned to be scaled up by investment in existing goods like; Farm</li> <li>The business is operating by entrepreneur. Existing no employees.</li> <li>Average gain</li> <li>The farm is owned.</li> <li>Collects goods from Rajshahi.</li> <li>Agreed grace period is 3 months.</li> </ul> |  |  |  |

| Investment Breakdown |          |          |                |  |  |  |  |
|----------------------|----------|----------|----------------|--|--|--|--|
| Particulars          | Existing | Proposed | Proposed Total |  |  |  |  |
| Cow                  | 75000    | 40000    | 115000         |  |  |  |  |
| Food                 | 0        | 10000    | 10000          |  |  |  |  |
|                      | 0        | 0        | 0              |  |  |  |  |
|                      |          |          |                |  |  |  |  |
| Total                | 75000    | 50000    | 125000         |  |  |  |  |