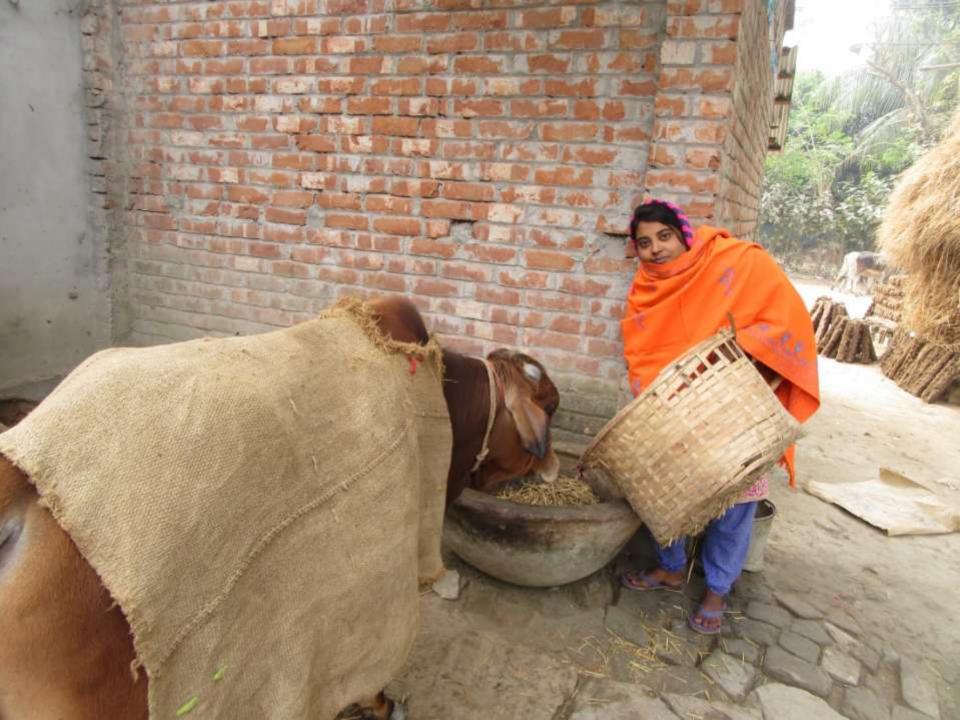

| Proposed Nobin Udyokta Business Info              |   |                                                                                                                                                                                                                                                                                                                      |  |  |  |
|---------------------------------------------------|---|----------------------------------------------------------------------------------------------------------------------------------------------------------------------------------------------------------------------------------------------------------------------------------------------------------------------|--|--|--|
| Business Name                                     | : | JIA DAIRY FARM                                                                                                                                                                                                                                                                                                       |  |  |  |
| Location                                          | : | Horishonkorpur, Pirijpur,Godagari, Rajshahi                                                                                                                                                                                                                                                                          |  |  |  |
| Total Investment in BDT                           | : | BDT 125000/-                                                                                                                                                                                                                                                                                                         |  |  |  |
| Financing                                         | : | Self BDT 75000/-(from existing business) 60%                                                                                                                                                                                                                                                                         |  |  |  |
|                                                   |   | Required Investment BDT 50,000/-(as equity) 40%                                                                                                                                                                                                                                                                      |  |  |  |
| Present salary/drawings from business (estimates) | : | BDT 5000/-                                                                                                                                                                                                                                                                                                           |  |  |  |
| Proposed Salary                                   | : | 5000/=                                                                                                                                                                                                                                                                                                               |  |  |  |
| Size of shop                                      | : | 10ft x 8ft= 80 square ft                                                                                                                                                                                                                                                                                             |  |  |  |
| Security of the shop                              | : | _                                                                                                                                                                                                                                                                                                                    |  |  |  |
| Implementation                                    | : | <ul> <li>The business is planned to be scaled up by investment in existing goods like; Farm</li> <li>The business is operating by entrepreneur. Existing no employees.</li> <li>Average gain</li> <li>The farm is owned.</li> <li>Collects goods from Rajshahi.</li> <li>Agreed grace period is 3 months.</li> </ul> |  |  |  |

## **O**<sub>PPORTUNITIES</sub>

Huge demand in the community Location of farm : Horishonkorpur, Pirijpur,Godagari. Rajshahi Regular customers;