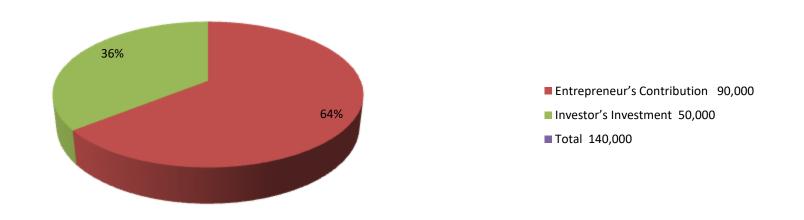

| Proposed Nobin Udyokta Business Info              |   |                                                                                                                                                                                                                                                                               |  |  |  |  |  |
|---------------------------------------------------|---|-------------------------------------------------------------------------------------------------------------------------------------------------------------------------------------------------------------------------------------------------------------------------------|--|--|--|--|--|
| Business Name                                     | : | KAMRUJJAMAN GORU KHAMAR                                                                                                                                                                                                                                                       |  |  |  |  |  |
| Location                                          | : | Aloknogor hamirkudsa, goalkandi, bagmara,Rajshahi                                                                                                                                                                                                                             |  |  |  |  |  |
| Total Investment in BDT                           | : | BDT 140000                                                                                                                                                                                                                                                                    |  |  |  |  |  |
| Financing                                         | : | Self BDT 90000-(from existing business) 64% Required Investment BDT 50,000/-(as equity) 36%                                                                                                                                                                                   |  |  |  |  |  |
| Present salary/drawings from business (estimates) | : | BDT 5000/-                                                                                                                                                                                                                                                                    |  |  |  |  |  |
| Proposed Salary                                   | : | 5000/=                                                                                                                                                                                                                                                                        |  |  |  |  |  |
| Size of shop                                      | : | 10 ft x 10 ft= 100 ft                                                                                                                                                                                                                                                         |  |  |  |  |  |
| Security of the shop                              | : |                                                                                                                                                                                                                                                                               |  |  |  |  |  |
| Implementation                                    | : | <ul> <li>The business is planned to be scaled up by investment in existing goods like; Farm</li> <li>The business is operating by entrepreneur. Existing no employees.</li> <li>Average gain</li> <li>The farm is owned.</li> <li>Agreed grace period is 3 months.</li> </ul> |  |  |  |  |  |

| Investment Breakdown |      |               |                 |          |                   |                 |                   |
|----------------------|------|---------------|-----------------|----------|-------------------|-----------------|-------------------|
| Existing             |      |               |                 | Proposed |                   |                 |                   |
| Particulars          | Qty. | Unit<br>Price | Amount<br>(BDT) | Qty      | <b>Unit Price</b> | Amount<br>(BDT) | Proposed<br>Total |
| cow                  | 1    | 90,000        | 90,000          | 1        |                   | 50000           | 140,000           |
|                      |      |               |                 |          |                   |                 |                   |
|                      |      |               |                 |          |                   |                 |                   |
| Total                | 1    | 90000         | 90000           |          | 0                 | 50000           | 140000            |