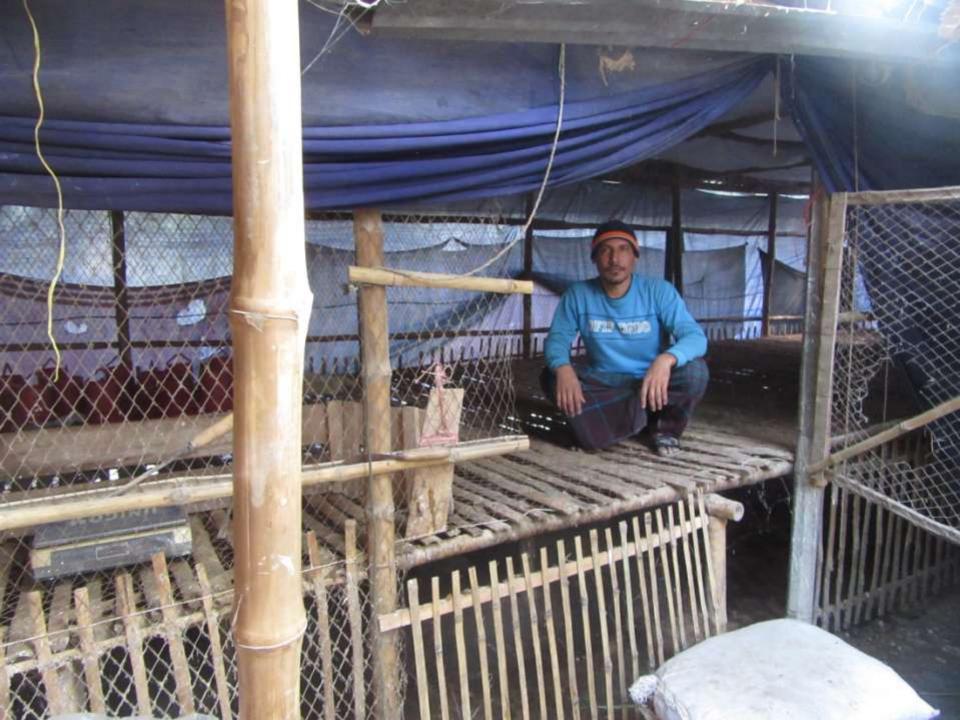

# Pictures

| Proposed Nobin Udyokta Business Info              |   |                                                                                                                                                                                                                                                                               |  |  |  |  |  |
|---------------------------------------------------|---|-------------------------------------------------------------------------------------------------------------------------------------------------------------------------------------------------------------------------------------------------------------------------------|--|--|--|--|--|
| Business Name                                     | : | BABUL MURGI FARM                                                                                                                                                                                                                                                              |  |  |  |  |  |
| Location                                          | : | Condropur, goalkandi, bagmara,Rajshahi                                                                                                                                                                                                                                        |  |  |  |  |  |
| Total Investment in BDT                           | : | BDT 135000                                                                                                                                                                                                                                                                    |  |  |  |  |  |
| Financing                                         | : | Self BDT 85000-(from existing business) 63% Required Investment BDT 50,000/-(as equity) 37%                                                                                                                                                                                   |  |  |  |  |  |
| Present salary/drawings from business (estimates) | : | BDT 5000/-                                                                                                                                                                                                                                                                    |  |  |  |  |  |
| Proposed Salary                                   | : | 5000/=                                                                                                                                                                                                                                                                        |  |  |  |  |  |
| Size of shop                                      | : | 20 ft x 20 ft= 400 square ft                                                                                                                                                                                                                                                  |  |  |  |  |  |
| Security of the shop                              | : | -                                                                                                                                                                                                                                                                             |  |  |  |  |  |
| Implementation                                    | : | <ul> <li>The business is planned to be scaled up by investment in existing goods like; Farm</li> <li>The business is operating by entrepreneur. Existing no employees.</li> <li>Average gain</li> <li>The farm is owned.</li> <li>Agreed grace period is 3 months.</li> </ul> |  |  |  |  |  |