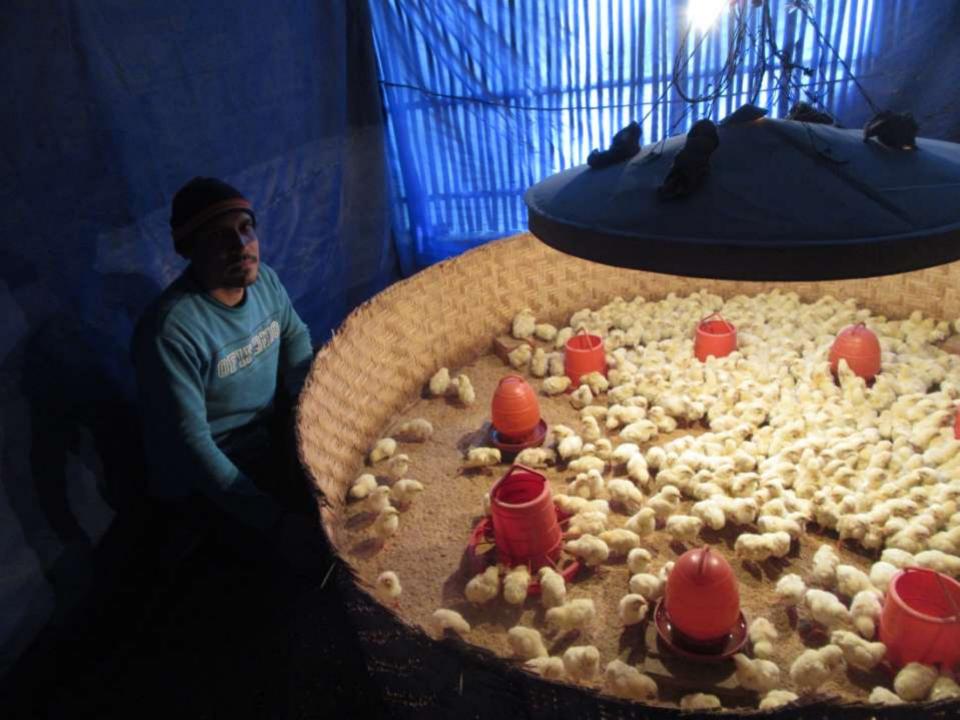

# Pictures

| Proposed Nobin Udyokta Business Info              |   |                                                                                                                                                                                                                                                                               |  |  |  |  |  |
|---------------------------------------------------|---|-------------------------------------------------------------------------------------------------------------------------------------------------------------------------------------------------------------------------------------------------------------------------------|--|--|--|--|--|
| Business Name                                     | : | BABUL MURGI FARM                                                                                                                                                                                                                                                              |  |  |  |  |  |
| Location                                          | : | Condropur, goalkandi, bagmara,Rajshahi                                                                                                                                                                                                                                        |  |  |  |  |  |
| Total Investment in BDT                           | : | BDT 135000                                                                                                                                                                                                                                                                    |  |  |  |  |  |
| Financing                                         | : | Self BDT 85000-(from existing business) 63% Required Investment BDT 50,000/-(as equity) 37%                                                                                                                                                                                   |  |  |  |  |  |
| Present salary/drawings from business (estimates) | : | BDT 5000/-                                                                                                                                                                                                                                                                    |  |  |  |  |  |
| Proposed Salary                                   | : | 5000/=                                                                                                                                                                                                                                                                        |  |  |  |  |  |
| Size of shop                                      | : | 20 ft x 20 ft= 400 square ft                                                                                                                                                                                                                                                  |  |  |  |  |  |
| Security of the shop                              | : | -                                                                                                                                                                                                                                                                             |  |  |  |  |  |
| Implementation                                    | : | <ul> <li>The business is planned to be scaled up by investment in existing goods like; Farm</li> <li>The business is operating by entrepreneur. Existing no employees.</li> <li>Average gain</li> <li>The farm is owned.</li> <li>Agreed grace period is 3 months.</li> </ul> |  |  |  |  |  |