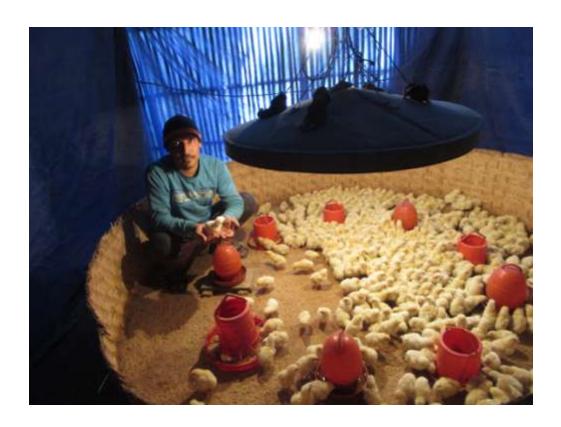

# Pictures

| Proposed Nobin Udyokta Business Info              |   |                                                                                                                                                                                                                                                                               |  |  |  |  |  |
|---------------------------------------------------|---|-------------------------------------------------------------------------------------------------------------------------------------------------------------------------------------------------------------------------------------------------------------------------------|--|--|--|--|--|
| Business Name                                     | : | BABUL MURGI FARM                                                                                                                                                                                                                                                              |  |  |  |  |  |
| Location                                          | : | Condropur, goalkandi, bagmara,Rajshahi                                                                                                                                                                                                                                        |  |  |  |  |  |
| Total Investment in BDT                           | : | BDT 135000                                                                                                                                                                                                                                                                    |  |  |  |  |  |
| Financing                                         | : | Self BDT 85000-(from existing business) 63% Required Investment BDT 50,000/-(as equity) 37%                                                                                                                                                                                   |  |  |  |  |  |
| Present salary/drawings from business (estimates) | : | BDT 5000/-                                                                                                                                                                                                                                                                    |  |  |  |  |  |
| Proposed Salary                                   | : | 5000/=                                                                                                                                                                                                                                                                        |  |  |  |  |  |
| Size of shop                                      | : | 20 ft x 20 ft= 400 square ft                                                                                                                                                                                                                                                  |  |  |  |  |  |
| Security of the shop                              | : | -                                                                                                                                                                                                                                                                             |  |  |  |  |  |
| Implementation                                    | : | <ul> <li>The business is planned to be scaled up by investment in existing goods like; Farm</li> <li>The business is operating by entrepreneur. Existing no employees.</li> <li>Average gain</li> <li>The farm is owned.</li> <li>Agreed grace period is 3 months.</li> </ul> |  |  |  |  |  |