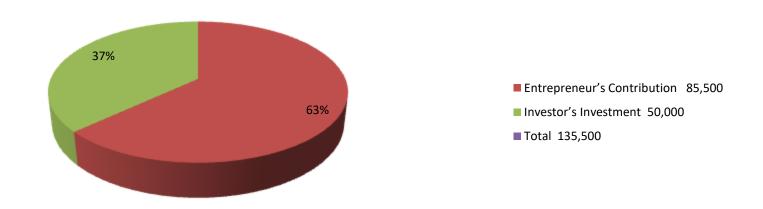

| Proposed Nobin Udyokta Business Info              |   |                                                                                                                                                                                                                                                                               |  |  |  |  |  |
|---------------------------------------------------|---|-------------------------------------------------------------------------------------------------------------------------------------------------------------------------------------------------------------------------------------------------------------------------------|--|--|--|--|--|
| Business Name                                     | : | BABUL MURGI FARM                                                                                                                                                                                                                                                              |  |  |  |  |  |
| Location                                          | : | Condropur, goalkandi, bagmara,Rajshahi                                                                                                                                                                                                                                        |  |  |  |  |  |
| Total Investment in BDT                           | : | BDT 135000                                                                                                                                                                                                                                                                    |  |  |  |  |  |
| Financing                                         | : | Self BDT 85000-(from existing business) 63% Required Investment BDT 50,000/-(as equity) 37%                                                                                                                                                                                   |  |  |  |  |  |
| Present salary/drawings from business (estimates) | : | BDT 5000/-                                                                                                                                                                                                                                                                    |  |  |  |  |  |
| Proposed Salary                                   | : | 5000/=                                                                                                                                                                                                                                                                        |  |  |  |  |  |
| Size of shop                                      | : | 20 ft x 20 ft= 400 square ft                                                                                                                                                                                                                                                  |  |  |  |  |  |
| Security of the shop                              | : | -                                                                                                                                                                                                                                                                             |  |  |  |  |  |
| Implementation                                    | : | <ul> <li>The business is planned to be scaled up by investment in existing goods like; Farm</li> <li>The business is operating by entrepreneur. Existing no employees.</li> <li>Average gain</li> <li>The farm is owned.</li> <li>Agreed grace period is 3 months.</li> </ul> |  |  |  |  |  |

| Investment Breakdown |      |       |        |          |                   |        |          |
|----------------------|------|-------|--------|----------|-------------------|--------|----------|
| Existing             |      |       |        | Proposed |                   |        |          |
| Particulars          | Qty. | Unit  | Amount | Qty      | <b>Unit Price</b> | Amount | Proposed |
|                      |      | Price | (BDT)  |          |                   | (BDT)  | Total    |
| boro boilar murgi    | 450  | 150   | 67,000 |          |                   | 30000  | 97,000   |
| choto boilar murgi   | 450  | 40    | 18,000 |          |                   |        | 18,000   |
| food                 |      |       |        |          |                   |        | 20,000   |
|                      |      |       |        |          |                   | 0      | 0        |
| Total                | 900  | 190   | 85000  |          | 0                 | 30000  | 135000   |