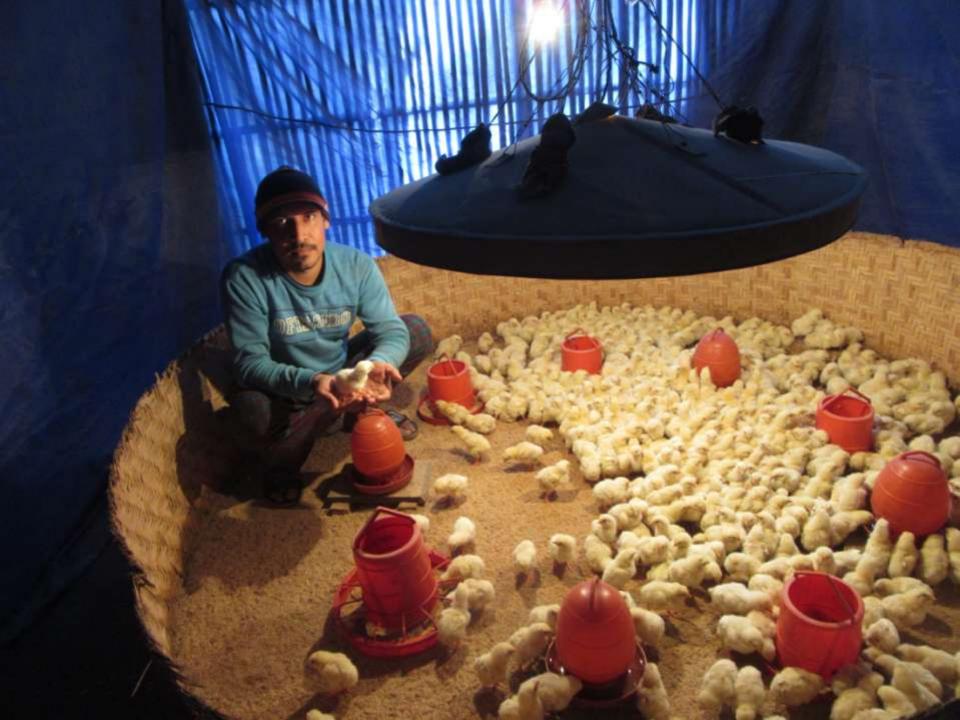

# Pictures

| Proposed Nobin Udyokta Business Info              |   |                                                                                                                                                                                                                                                                               |  |  |  |  |  |
|---------------------------------------------------|---|-------------------------------------------------------------------------------------------------------------------------------------------------------------------------------------------------------------------------------------------------------------------------------|--|--|--|--|--|
| Business Name                                     | : | BABUL MURGI FARM                                                                                                                                                                                                                                                              |  |  |  |  |  |
| Location                                          | : | Condropur, goalkandi, bagmara,Rajshahi                                                                                                                                                                                                                                        |  |  |  |  |  |
| Total Investment in BDT                           | : | BDT 135000                                                                                                                                                                                                                                                                    |  |  |  |  |  |
| Financing                                         | : | Self BDT 85000-(from existing business) 63% Required Investment BDT 50,000/-(as equity) 37%                                                                                                                                                                                   |  |  |  |  |  |
| Present salary/drawings from business (estimates) | : | BDT 5000/-                                                                                                                                                                                                                                                                    |  |  |  |  |  |
| Proposed Salary                                   | : | 5000/=                                                                                                                                                                                                                                                                        |  |  |  |  |  |
| Size of shop                                      | : | 20 ft x 20 ft= 400 square ft                                                                                                                                                                                                                                                  |  |  |  |  |  |
| Security of the shop                              | : | -                                                                                                                                                                                                                                                                             |  |  |  |  |  |
| Implementation                                    | : | <ul> <li>The business is planned to be scaled up by investment in existing goods like; Farm</li> <li>The business is operating by entrepreneur. Existing no employees.</li> <li>Average gain</li> <li>The farm is owned.</li> <li>Agreed grace period is 3 months.</li> </ul> |  |  |  |  |  |