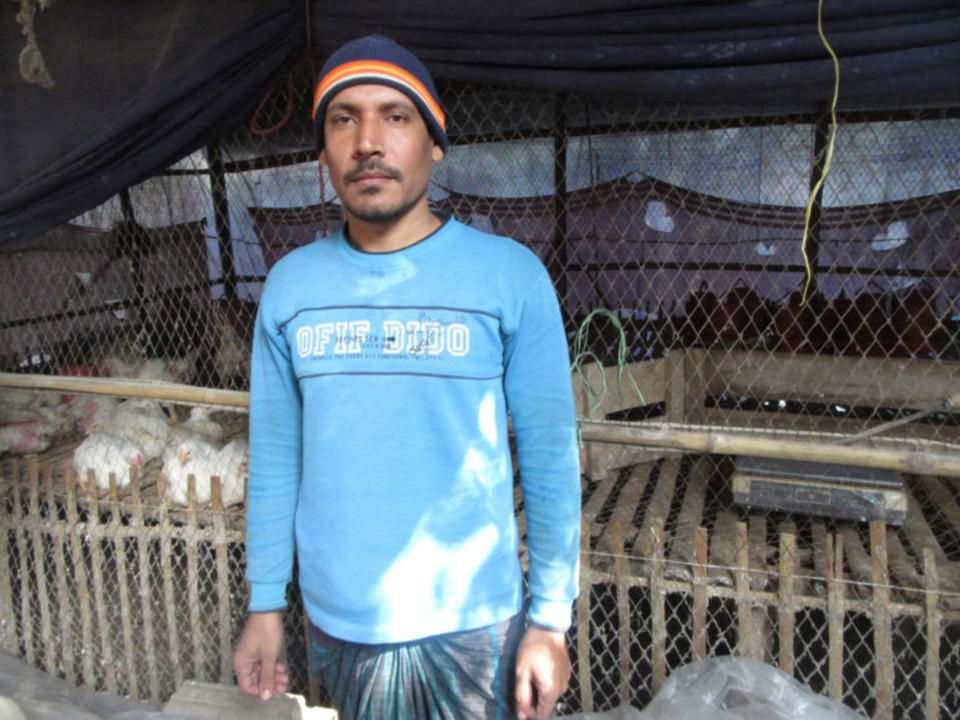

# Pictures

| Proposed Nobin Udyokta Business Info              |   |                                                                                                                                                                                                                                                                               |  |  |  |  |  |
|---------------------------------------------------|---|-------------------------------------------------------------------------------------------------------------------------------------------------------------------------------------------------------------------------------------------------------------------------------|--|--|--|--|--|
| Business Name                                     | : | BABUL MURGI FARM                                                                                                                                                                                                                                                              |  |  |  |  |  |
| Location                                          | : | Condropur, goalkandi, bagmara,Rajshahi                                                                                                                                                                                                                                        |  |  |  |  |  |
| Total Investment in BDT                           | : | BDT 135000                                                                                                                                                                                                                                                                    |  |  |  |  |  |
| Financing                                         | : | Self BDT 85000-(from existing business) 63% Required Investment BDT 50,000/-(as equity) 37%                                                                                                                                                                                   |  |  |  |  |  |
| Present salary/drawings from business (estimates) | : | BDT 5000/-                                                                                                                                                                                                                                                                    |  |  |  |  |  |
| Proposed Salary                                   | : | 5000/=                                                                                                                                                                                                                                                                        |  |  |  |  |  |
| Size of shop                                      | : | 20 ft x 20 ft= 400 square ft                                                                                                                                                                                                                                                  |  |  |  |  |  |
| Security of the shop                              | : | -                                                                                                                                                                                                                                                                             |  |  |  |  |  |
| Implementation                                    | : | <ul> <li>The business is planned to be scaled up by investment in existing goods like; Farm</li> <li>The business is operating by entrepreneur. Existing no employees.</li> <li>Average gain</li> <li>The farm is owned.</li> <li>Agreed grace period is 3 months.</li> </ul> |  |  |  |  |  |