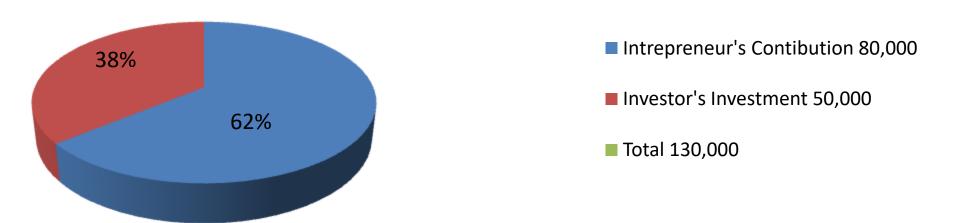

| Proposed Nobin Udyokta Business Info              |   |                                                                                                                                                                                                                                                                                              |  |  |  |
|---------------------------------------------------|---|----------------------------------------------------------------------------------------------------------------------------------------------------------------------------------------------------------------------------------------------------------------------------------------------|--|--|--|
| Business Name                                     | : | GOBADI POSU KHAMAR                                                                                                                                                                                                                                                                           |  |  |  |
| Location                                          | : | Athgori, Monigram ,Bagha,Rajshahi .                                                                                                                                                                                                                                                          |  |  |  |
| Total Investment in BDT                           | : | BDT-1,30,000/-                                                                                                                                                                                                                                                                               |  |  |  |
| Financing                                         | : | Self BDT 80,000/-(from existing business)62% Required Investment BDT 50,000/-(as equity) 38%                                                                                                                                                                                                 |  |  |  |
| Present salary/drawings from business (estimates) | : | BDT 4,000/-                                                                                                                                                                                                                                                                                  |  |  |  |
| Proposed Salary                                   | : | BDT 4,000/-                                                                                                                                                                                                                                                                                  |  |  |  |
| Size of shop                                      | : | 20 ft x 10 ft= 225 square ft                                                                                                                                                                                                                                                                 |  |  |  |
| Security of the shop                              | : | -                                                                                                                                                                                                                                                                                            |  |  |  |
| Implementation                                    | : | <ul> <li>The business is planned to be scaled up by investment in existing goods like; Ox Sale.</li> <li>The business is operating by entrepreneur. Existing no employees.</li> <li>The farm is own.</li> <li>Agreed grace period is 3 months.</li> <li>Average 50% gain on sale.</li> </ul> |  |  |  |

| Investment Breakdown |          |          |                |  |  |
|----------------------|----------|----------|----------------|--|--|
| Particulars          | Existing | Proposed | Proposed Total |  |  |
| Ox (2x40,000)        | 80,000   | 40,000   | 120,000        |  |  |
| Food                 | 0        | 10,000   | 10,000         |  |  |
| Total                | 80,000   | 50,000   | 130,000        |  |  |