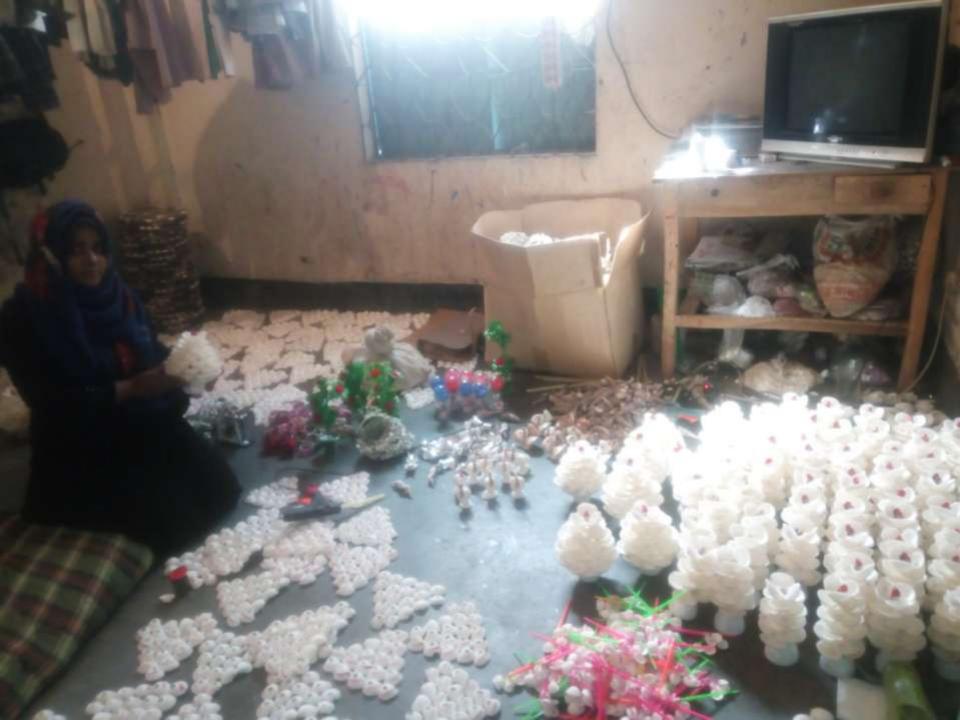

#### **Proposed NU Business Name: KUTIR SHILPO**

Project identification and prepared by: Rupaly Akter, Ashulia Unit, Dhaka.

Project verified by: Md. Siddikur Rahman

#### **Proposed Nobin Udyakta Business Info**

| Business Name                                     | : | KUTIR SHILPO                                                                                                                                                                                                                                             |
|---------------------------------------------------|---|----------------------------------------------------------------------------------------------------------------------------------------------------------------------------------------------------------------------------------------------------------|
| Location                                          | : | Ekandipur, Saver, Dhaka.                                                                                                                                                                                                                                 |
| Total Investment in BDT                           | : | BDT 600,000/-                                                                                                                                                                                                                                            |
| Financing                                         | : | Self BDT 500000(from existing business)83%                                                                                                                                                                                                               |
|                                                   |   | Required Investment BDT1,00,000 (as equity17%                                                                                                                                                                                                            |
| Present salary/drawings from business (estimates) | : | BDT 5,000 Taka.                                                                                                                                                                                                                                          |
| Proposed Salary                                   | : | BDT 5,000 Taka.                                                                                                                                                                                                                                          |
| Size of shop                                      |   | 40ft x 12ft = 480 Square ft.                                                                                                                                                                                                                             |
| Implementation                                    | : | <ul> <li>Currently run a Productive Business.</li> <li>The business is operating by entrepreneur. Existing 2 Employees.</li> <li>The business is under renting.</li> <li>Collects goods from Dhaka,</li> <li>Agreed grace period is 3 months.</li> </ul> |

# Pictures