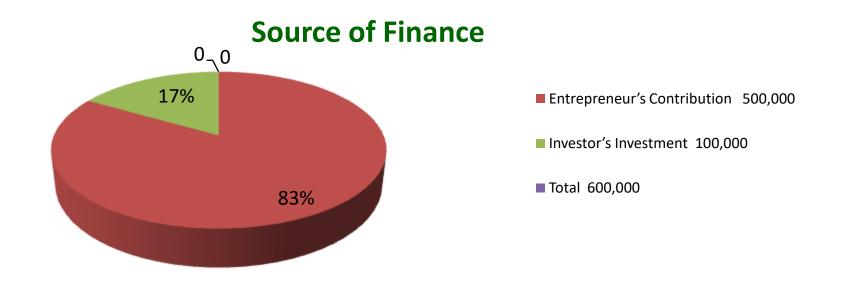

#### **Proposed Nobin Udyakta Business Info**

| Business Name                                     | : | KUTIR SHILPO                                                                                                                                                                                                                                             |
|---------------------------------------------------|---|----------------------------------------------------------------------------------------------------------------------------------------------------------------------------------------------------------------------------------------------------------|
| Location                                          | : | Ekandipur, Saver, Dhaka.                                                                                                                                                                                                                                 |
| Total Investment in BDT                           | : | BDT 600,000/-                                                                                                                                                                                                                                            |
| Financing                                         | : | Self BDT 500000(from existing business)83%                                                                                                                                                                                                               |
|                                                   |   | Required Investment BDT1,00,000 (as equity17%                                                                                                                                                                                                            |
| Present salary/drawings from business (estimates) | : | BDT 5,000 Taka.                                                                                                                                                                                                                                          |
| Proposed Salary                                   | : | BDT 5,000 Taka.                                                                                                                                                                                                                                          |
| Size of shop                                      |   | 40ft x 12ft = 480 Square ft.                                                                                                                                                                                                                             |
| Implementation                                    | : | <ul> <li>Currently run a Productive Business.</li> <li>The business is operating by entrepreneur. Existing 2 Employees.</li> <li>The business is under renting.</li> <li>Collects goods from Dhaka,</li> <li>Agreed grace period is 3 months.</li> </ul> |