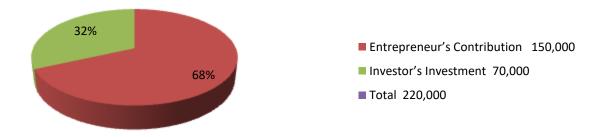

|             | Investment Breakdown |            |              |      |            |              |                |  |  |  |
|-------------|----------------------|------------|--------------|------|------------|--------------|----------------|--|--|--|
| Existing    |                      |            |              |      | Proposed   |              |                |  |  |  |
| Particulars | Qty.                 | Unit Price | Amount (BDT) | Qty. | Unit Price | Amount (BDT) | Proposed Total |  |  |  |
| Cow         | 3                    | 50,000     | 150,000      | 1    | 70,000     | 70,000       | 220,000        |  |  |  |
|             |                      |            |              |      |            |              |                |  |  |  |
|             |                      |            |              |      |            |              |                |  |  |  |
|             |                      |            |              |      |            |              |                |  |  |  |
|             |                      |            |              |      |            |              |                |  |  |  |
|             |                      |            |              |      |            |              |                |  |  |  |
|             |                      |            |              |      |            |              |                |  |  |  |
|             |                      |            |              |      |            |              |                |  |  |  |
|             |                      |            | 150,000      |      |            | 70,000       | 220000         |  |  |  |