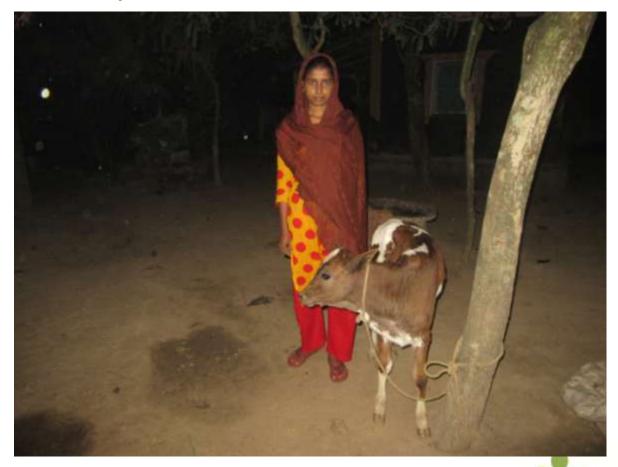

#### **Proposed NU Business Name: ASHA DAIRY FARM**



Project identification and prepared by:Md.Mahfujor Rahman

Project verified by: Md.Siddikur Rahman



Grameen Shakti Samajik Byabosha Ltd.

| Brief Bio of The Proposed Nobin Udyokta                                                                                                         |   |                                                                                                                                                                                       |  |  |  |  |
|-------------------------------------------------------------------------------------------------------------------------------------------------|---|---------------------------------------------------------------------------------------------------------------------------------------------------------------