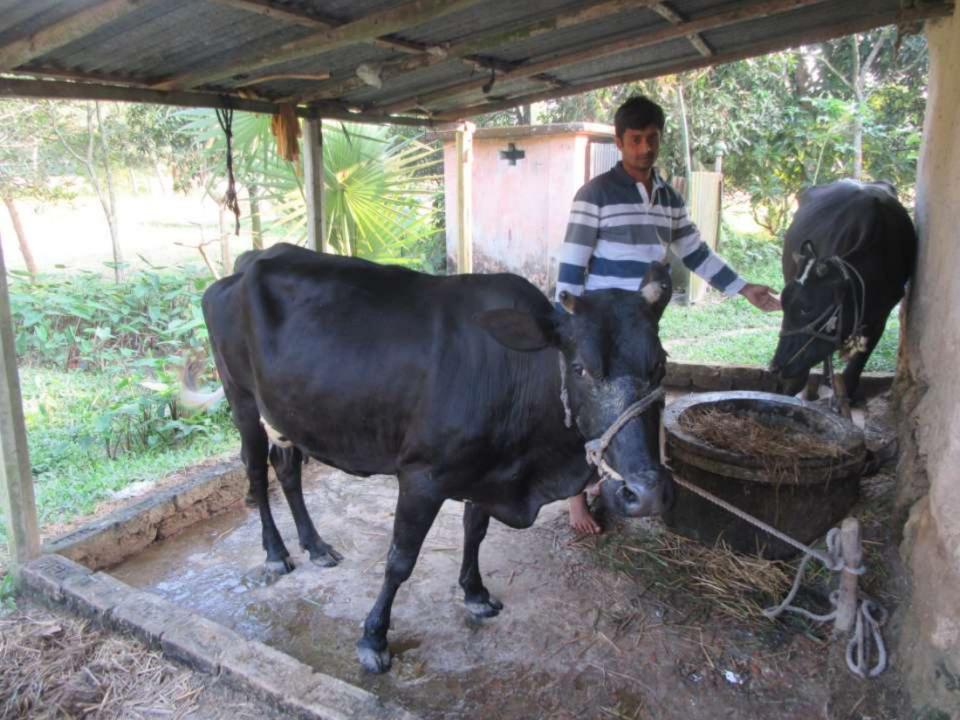

| Proposed Nobin Udyokta Business Info              |   |                                                                                                                                                                                                                                                                                                                            |  |  |  |
|---------------------------------------------------|---|----------------------------------------------------------------------------------------------------------------------------------------------------------------------------------------------------------------------------------------------------------------------------------------------------------------------------|--|--|--|
| Business Name                                     | : | RUBEL DAIRY FARM                                                                                                                                                                                                                                                                                                           |  |  |  |
| Location                                          | : | Shreepur, Gazipur                                                                                                                                                                                                                                                                                                          |  |  |  |
| Total Investment in BDT                           | : | BD 380,000=/                                                                                                                                                                                                                                                                                                               |  |  |  |
| Financing                                         | : | Self BDT 300,000(from existing business) 79% Required Investment BDT 80,000(as equity) 21%                                                                                                                                                                                                                                 |  |  |  |
| Present salary/drawings from business (estimates) | : | BDT 5,000 Taka.                                                                                                                                                                                                                                                                                                            |  |  |  |
| Proposed Salary                                   | : | BDT 5,000 Taka.                                                                                                                                                                                                                                                                                                            |  |  |  |
| Size of shop                                      | : | 10ft x 10ft= 100 Square ft                                                                                                                                                                                                                                                                                                 |  |  |  |
| Security of the shop                              | : | 0 Taka.                                                                                                                                                                                                                                                                                                                    |  |  |  |
| Implementation                                    | : | <ul> <li>he has 2 cow and 2 Calf in his farm.</li> <li>Average Daily milk production is 12 liter and milk price is BDT 50.</li> <li>The business is operating by entrepreneur. Existing 0 employee.</li> <li>The farm is owned.</li> <li>Collects goods from shreepur.</li> <li>Agreed grace period is 3 months</li> </ul> |  |  |  |

# Pictures