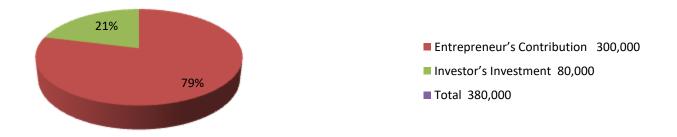

| Proposed Nobin Udyokta Business Info              |   |                                                                                                                                                                                                                                                                                                                            |  |  |  |
|---------------------------------------------------|---|----------------------------------------------------------------------------------------------------------------------------------------------------------------------------------------------------------------------------------------------------------------------------------------------------------------------------|--|--|--|
| Business Name                                     | : | RUBEL DAIRY FARM                                                                                                                                                                                                                                                                                                           |  |  |  |
| Location                                          | : | Shreepur, Gazipur                                                                                                                                                                                                                                                                                                          |  |  |  |
| Total Investment in BDT                           | : | BD 380,000=/                                                                                                                                                                                                                                                                                                               |  |  |  |
| Financing                                         | : | Self BDT 300,000(from existing business) 79% Required Investment BDT 80,000(as equity) 21%                                                                                                                                                                                                                                 |  |  |  |
| Present salary/drawings from business (estimates) | : | BDT 5,000 Taka.                                                                                                                                                                                                                                                                                                            |  |  |  |
| Proposed Salary                                   | : | BDT 5,000 Taka.                                                                                                                                                                                                                                                                                                            |  |  |  |
| Size of shop                                      | : | 10ft x 10ft= 100 Square ft                                                                                                                                                                                                                                                                                                 |  |  |  |
| Security of the shop                              | : | 0 Taka.                                                                                                                                                                                                                                                                                                                    |  |  |  |
| Implementation                                    | : | <ul> <li>he has 2 cow and 2 Calf in his farm.</li> <li>Average Daily milk production is 12 liter and milk price is BDT 50.</li> <li>The business is operating by entrepreneur. Existing 0 employee.</li> <li>The farm is owned.</li> <li>Collects goods from shreepur.</li> <li>Agreed grace period is 3 months</li> </ul> |  |  |  |