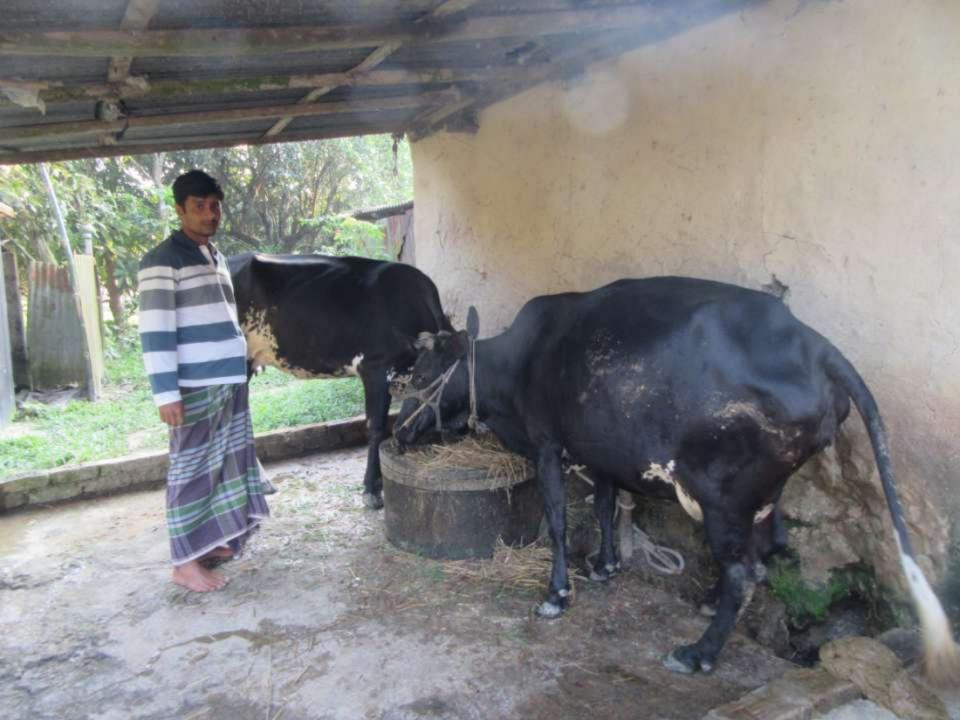

| Proposed Nobin Udyokta Business Info              |   |                                                                                                                                                                                                                                                                                                                            |  |  |  |
|---------------------------------------------------|---|----------------------------------------------------------------------------------------------------------------------------------------------------------------------------------------------------------------------------------------------------------------------------------------------------------------------------|--|--|--|
| Business Name                                     | : | RUBEL DAIRY FARM                                                                                                                                                                                                                                                                                                           |  |  |  |
| Location                                          | : | Shreepur, Gazipur                                                                                                                                                                                                                                                                                                          |  |  |  |
| Total Investment in BDT                           | : | BD 380,000=/                                                                                                                                                                                                                                                                                                               |  |  |  |
| Financing                                         | : | Self BDT 300,000(from existing business) 79% Required Investment BDT 80,000(as equity) 21%                                                                                                                                                                                                                                 |  |  |  |
| Present salary/drawings from business (estimates) | : | BDT 5,000 Taka.                                                                                                                                                                                                                                                                                                            |  |  |  |
| Proposed Salary                                   | : | BDT 5,000 Taka.                                                                                                                                                                                                                                                                                                            |  |  |  |
| Size of shop                                      | : | 10ft x 10ft= 100 Square ft                                                                                                                                                                                                                                                                                                 |  |  |  |
| Security of the shop                              | : | 0 Taka.                                                                                                                                                                                                                                                                                                                    |  |  |  |
| Implementation                                    | : | <ul> <li>he has 2 cow and 2 Calf in his farm.</li> <li>Average Daily milk production is 12 liter and milk price is BDT 50.</li> <li>The business is operating by entrepreneur. Existing 0 employee.</li> <li>The farm is owned.</li> <li>Collects goods from shreepur.</li> <li>Agreed grace period is 3 months</li> </ul> |  |  |  |

# Pictures