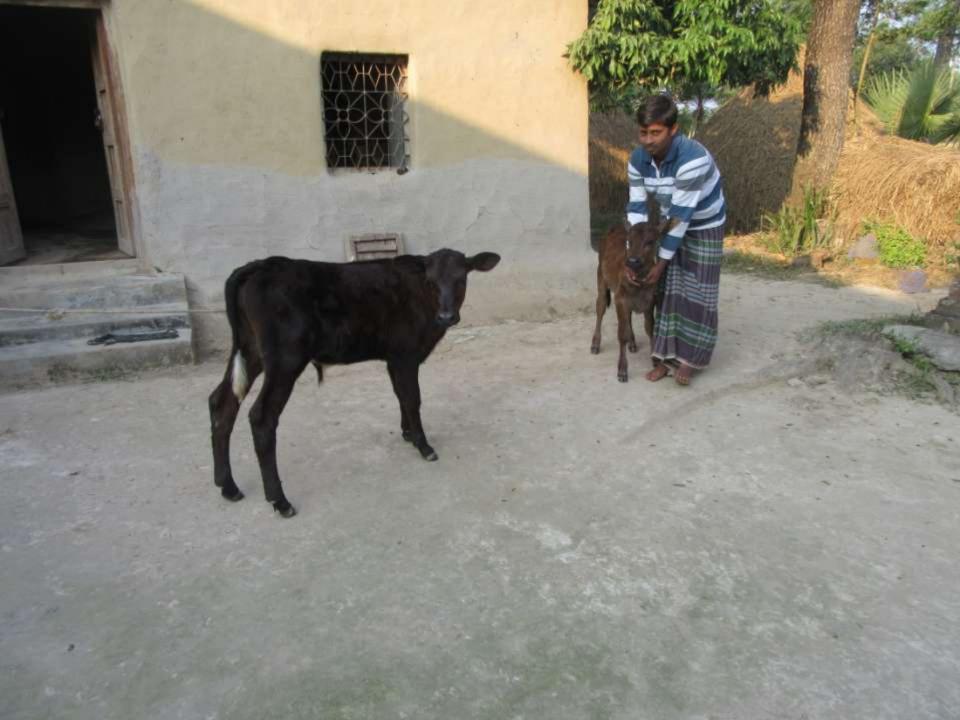

| Proposed Nobin Udyokta Business Info              |   |                                                                                                                                                                                                                                                                                                                            |  |  |  |
|---------------------------------------------------|---|----------------------------------------------------------------------------------------------------------------------------------------------------------------------------------------------------------------------------------------------------------------------------------------------------------------------------|--|--|--|
| Business Name                                     | : | RUBEL DAIRY FARM                                                                                                                                                                                                                                                                                                           |  |  |  |
| Location                                          | : | Shreepur, Gazipur                                                                                                                                                                                                                                                                                                          |  |  |  |
| Total Investment in BDT                           | : | BD 380,000=/                                                                                                                                                                                                                                                                                                               |  |  |  |
| Financing                                         | : | Self BDT 300,000(from existing business) 79% Required Investment BDT 80,000(as equity) 21%                                                                                                                                                                                                                                 |  |  |  |
| Present salary/drawings from business (estimates) | : | BDT 5,000 Taka.                                                                                                                                                                                                                                                                                                            |  |  |  |
| Proposed Salary                                   | : | BDT 5,000 Taka.                                                                                                                                                                                                                                                                                                            |  |  |  |
| Size of shop                                      | : | 10ft x 10ft= 100 Square ft                                                                                                                                                                                                                                                                                                 |  |  |  |
| Security of the shop                              | : | 0 Taka.                                                                                                                                                                                                                                                                                                                    |  |  |  |
| Implementation                                    | : | <ul> <li>he has 2 cow and 2 Calf in his farm.</li> <li>Average Daily milk production is 12 liter and milk price is BDT 50.</li> <li>The business is operating by entrepreneur. Existing 0 employee.</li> <li>The farm is owned.</li> <li>Collects goods from shreepur.</li> <li>Agreed grace period is 3 months</li> </ul> |  |  |  |

# Pictures