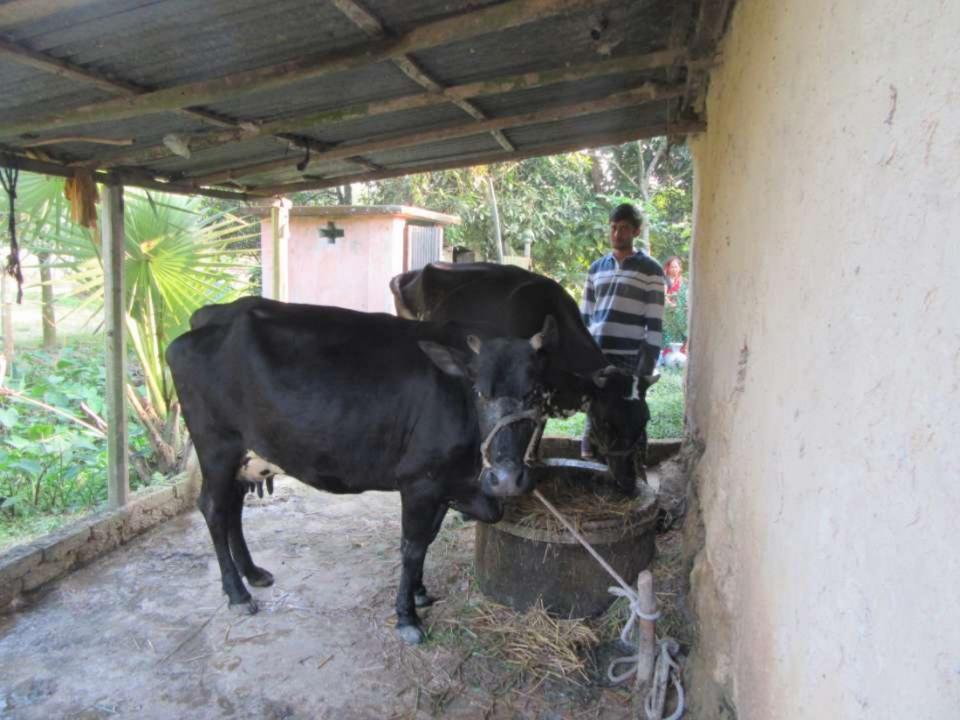

| Proposed Nobin Udyokta Business Info              |   |                                                                                                                                                                                                                                                                                                                            |  |  |  |
|---------------------------------------------------|---|----------------------------------------------------------------------------------------------------------------------------------------------------------------------------------------------------------------------------------------------------------------------------------------------------------------------------|--|--|--|
| Business Name                                     | : | RUBEL DAIRY FARM                                                                                                                                                                                                                                                                                                           |  |  |  |
| Location                                          | : | Shreepur, Gazipur                                                                                                                                                                                                                                                                                                          |  |  |  |
| Total Investment in BDT                           | : | BD 380,000=/                                                                                                                                                                                                                                                                                                               |  |  |  |
| Financing                                         | : | Self BDT 300,000(from existing business) 79% Required Investment BDT 80,000(as equity) 21%                                                                                                                                                                                                                                 |  |  |  |
| Present salary/drawings from business (estimates) | : | BDT 5,000 Taka.                                                                                                                                                                                                                                                                                                            |  |  |  |
| Proposed Salary                                   | : | BDT 5,000 Taka.                                                                                                                                                                                                                                                                                                            |  |  |  |
| Size of shop                                      | : | 10ft x 10ft= 100 Square ft                                                                                                                                                                                                                                                                                                 |  |  |  |
| Security of the shop                              | : | 0 Taka.                                                                                                                                                                                                                                                                                                                    |  |  |  |
| Implementation                                    | : | <ul> <li>he has 2 cow and 2 Calf in his farm.</li> <li>Average Daily milk production is 12 liter and milk price is BDT 50.</li> <li>The business is operating by entrepreneur. Existing 0 employee.</li> <li>The farm is owned.</li> <li>Collects goods from shreepur.</li> <li>Agreed grace period is 3 months</li> </ul> |  |  |  |

# Pictures