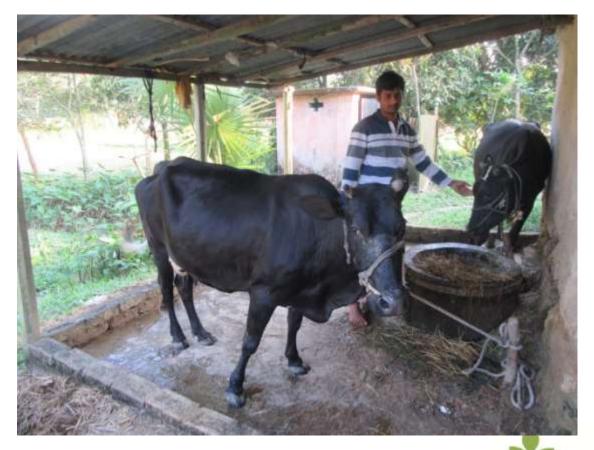

| Proposed Nobin Udyokta Business Info              |   |                                                                                                                                                                                                                                                                                                                            |  |  |  |
|---------------------------------------------------|---|----------------------------------------------------------------------------------------------------------------------------------------------------------------------------------------------------------------------------------------------------------------------------------------------------------------------------|--|--|--|
| Business Name                                     | : | RUBEL DAIRY FARM                                                                                                                                                                                                                                                                                                           |  |  |  |
| Location                                          | : | Shreepur, Gazipur                                                                                                                                                                                                                                                                                                          |  |  |  |
| Total Investment in BDT                           | : | BD 380,000=/                                                                                                                                                                                                                                                                                                               |  |  |  |
| Financing                                         | : | Self BDT 300,000(from existing business) 79% Required Investment BDT 80,000(as equity) 21%                                                                                                                                                                                                                                 |  |  |  |
| Present salary/drawings from business (estimates) | : | BDT 5,000 Taka.                                                                                                                                                                                                                                                                                                            |  |  |  |
| Proposed Salary                                   | : | BDT 5,000 Taka.                                                                                                                                                                                                                                                                                                            |  |  |  |
| Size of shop                                      | : | 10ft x 10ft= 100 Square ft                                                                                                                                                                                                                                                                                                 |  |  |  |
| Security of the shop                              | : | 0 Taka.                                                                                                                                                                                                                                                                                                                    |  |  |  |
| Implementation                                    | : | <ul> <li>he has 2 cow and 2 Calf in his farm.</li> <li>Average Daily milk production is 12 liter and milk price is BDT 50.</li> <li>The business is operating by entrepreneur. Existing 0 employee.</li> <li>The farm is owned.</li> <li>Collects goods from shreepur.</li> <li>Agreed grace period is 3 months</li> </ul> |  |  |  |