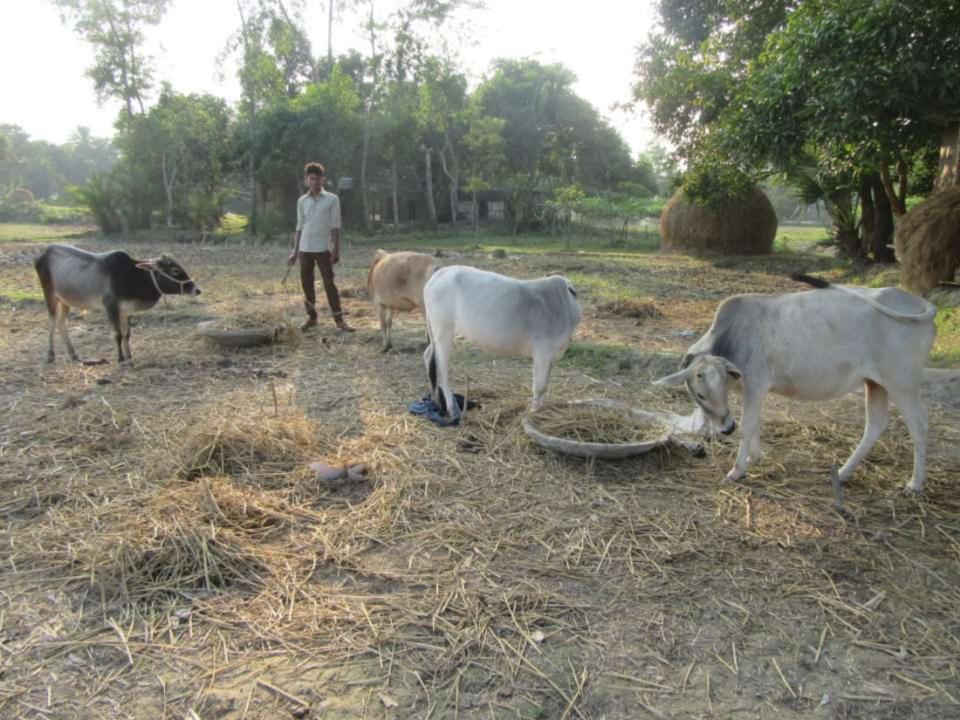

| Proposed Nobin Udyokta Business Info              |   |                                                                                                                                                                                                                                                                                                                 |  |  |  |
|---------------------------------------------------|---|-----------------------------------------------------------------------------------------------------------------------------------------------------------------------------------------------------------------------------------------------------------------------------------------------------------------|--|--|--|
| Business Name                                     | : | RAKIBUL DAIRY FARM                                                                                                                                                                                                                                                                                              |  |  |  |
| Location                                          | : | Shreepur, Gazipur                                                                                                                                                                                                                                                                                               |  |  |  |
| Total Investment in BDT                           | : | BD 270,000=/                                                                                                                                                                                                                                                                                                    |  |  |  |
| Financing                                         | : | Self BDT 200,000(from existing business) 74% Required Investment BDT 70,000(as equity) 26%                                                                                                                                                                                                                      |  |  |  |
| Present salary/drawings from business (estimates) | : | BDT 5,000 Taka.                                                                                                                                                                                                                                                                                                 |  |  |  |
| Proposed Salary                                   | : | BDT 5,000 Taka.                                                                                                                                                                                                                                                                                                 |  |  |  |
| Size of shop                                      | : | 10ft x 10ft= 100 Square ft                                                                                                                                                                                                                                                                                      |  |  |  |
| Security of the shop                              | : | 0 Taka.                                                                                                                                                                                                                                                                                                         |  |  |  |
| Implementation                                    |   | <ul> <li>he has 4 cow in his farm.</li> <li>Average Daily milk production is 12 liter and milk price is BDT 50.</li> <li>The business is operating by entrepreneur. Existing 0 employee.</li> <li>The farm is owned.</li> <li>Collects goods from shreepur.</li> <li>Agreed grace period is 3 months</li> </ul> |  |  |  |