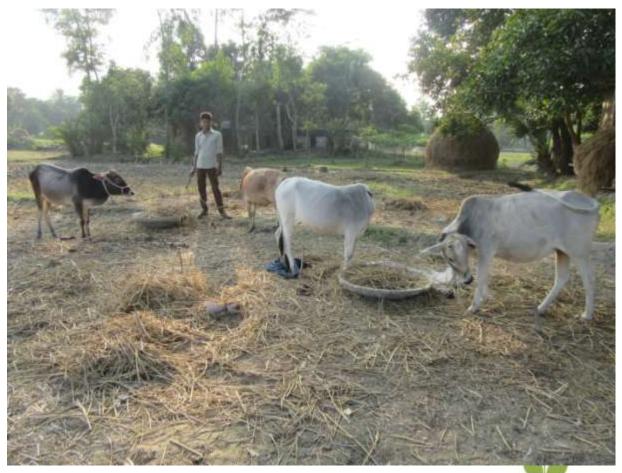

| Proposed Nobin Udyokta Business Info              |   |                                                                                                                                                                                                                                                                                                                 |  |  |  |
|---------------------------------------------------|---|-----------------------------------------------------------------------------------------------------------------------------------------------------------------------------------------------------------------------------------------------------------------------------------------------------------------|--|--|--|
| Business Name                                     | : | RAKIBUL DAIRY FARM                                                                                                                                                                                                                                                                                              |  |  |  |
| Location                                          | : | Shreepur, Gazipur                                                                                                                                                                                                                                                                                               |  |  |  |
| Total Investment in BDT                           | : | BD 270,000=/                                                                                                                                                                                                                                                                                                    |  |  |  |
| Financing                                         | : | Self BDT 200,000(from existing business) 74% Required Investment BDT 70,000(as equity) 26%                                                                                                                                                                                                                      |  |  |  |
| Present salary/drawings from business (estimates) | : | BDT 5,000 Taka.                                                                                                                                                                                                                                                                                                 |  |  |  |
| Proposed Salary                                   | : | BDT 5,000 Taka.                                                                                                                                                                                                                                                                                                 |  |  |  |
| Size of shop                                      | : | 10ft x 10ft= 100 Square ft                                                                                                                                                                                                                                                                                      |  |  |  |
| Security of the shop                              | : | 0 Taka.                                                                                                                                                                                                                                                                                                         |  |  |  |
| Implementation                                    |   | <ul> <li>he has 4 cow in his farm.</li> <li>Average Daily milk production is 12 liter and milk price is BDT 50.</li> <li>The business is operating by entrepreneur. Existing 0 employee.</li> <li>The farm is owned.</li> <li>Collects goods from shreepur.</li> <li>Agreed grace period is 3 months</li> </ul> |  |  |  |