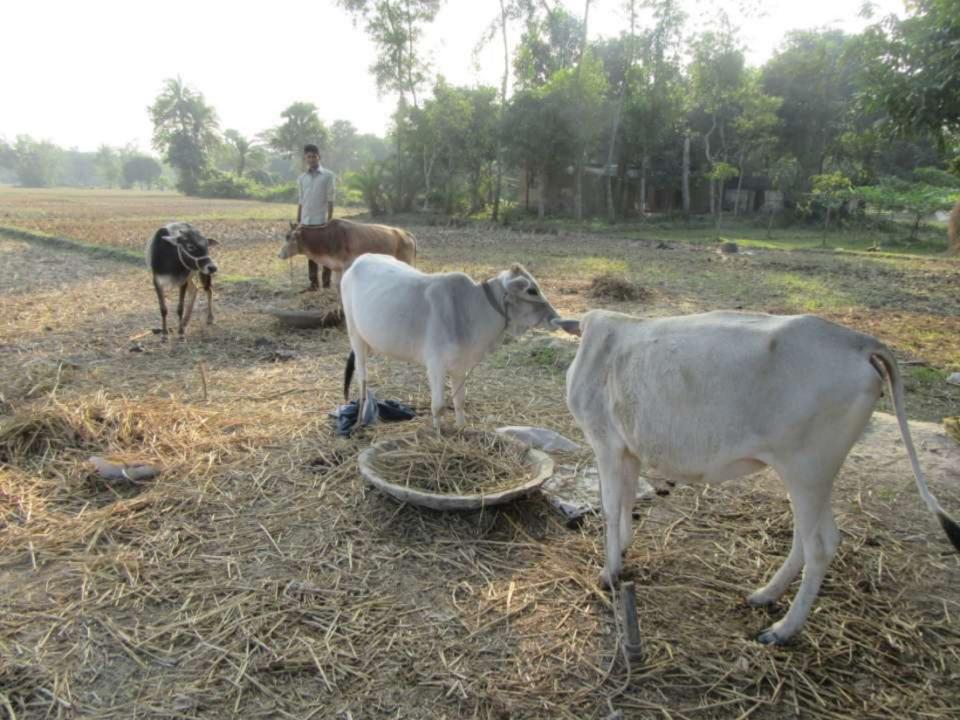

| Proposed Nobin Udyokta Business Info              |   |                                                                                                                                                                                                                                                                                                                 |  |  |  |
|---------------------------------------------------|---|-----------------------------------------------------------------------------------------------------------------------------------------------------------------------------------------------------------------------------------------------------------------------------------------------------------------|--|--|--|
| Business Name                                     | : | RAKIBUL DAIRY FARM                                                                                                                                                                                                                                                                                              |  |  |  |
| Location                                          | : | Shreepur, Gazipur                                                                                                                                                                                                                                                                                               |  |  |  |
| Total Investment in BDT                           | : | BD 270,000=/                                                                                                                                                                                                                                                                                                    |  |  |  |
| Financing                                         | : | Self BDT 200,000(from existing business) 74% Required Investment BDT 70,000(as equity) 26%                                                                                                                                                                                                                      |  |  |  |
| Present salary/drawings from business (estimates) | : | BDT 5,000 Taka.                                                                                                                                                                                                                                                                                                 |  |  |  |
| Proposed Salary                                   | : | BDT 5,000 Taka.                                                                                                                                                                                                                                                                                                 |  |  |  |
| Size of shop                                      | : | 10ft x 10ft= 100 Square ft                                                                                                                                                                                                                                                                                      |  |  |  |
| Security of the shop                              | : | 0 Taka.                                                                                                                                                                                                                                                                                                         |  |  |  |
| Implementation                                    |   | <ul> <li>he has 4 cow in his farm.</li> <li>Average Daily milk production is 12 liter and milk price is BDT 50.</li> <li>The business is operating by entrepreneur. Existing 0 employee.</li> <li>The farm is owned.</li> <li>Collects goods from shreepur.</li> <li>Agreed grace period is 3 months</li> </ul> |  |  |  |