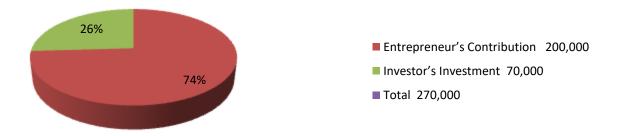

|             | Investment Breakdown |            |              |      |            |              |                |  |
|-------------|----------------------|------------|--------------|------|------------|--------------|----------------|--|
|             |                      |            | Proposed     |      |            |              |                |  |
| Particulars | Qty.                 | Unit Price | Amount (BDT) | Qty. | Unit Price | Amount (BDT) | Proposed Total |  |
| Cow         | 4                    | 50,000     | 200,000      | 1    | 70,000     | 70,000       | 270,000        |  |
|             |                      |            |              |      |            |              |                |  |
|             |                      |            |              |      |            |              |                |  |
|             |                      |            |              | +    |            |              |                |  |
|             |                      |            |              |      |            |              |                |  |
|             |                      |            |              |      |            |              |                |  |
|             |                      |            |              |      |            |              |                |  |
|             |                      |            |              |      |            |              |                |  |
|             |                      |            | 200,000      |      |            | 70,000       | 270000         |  |