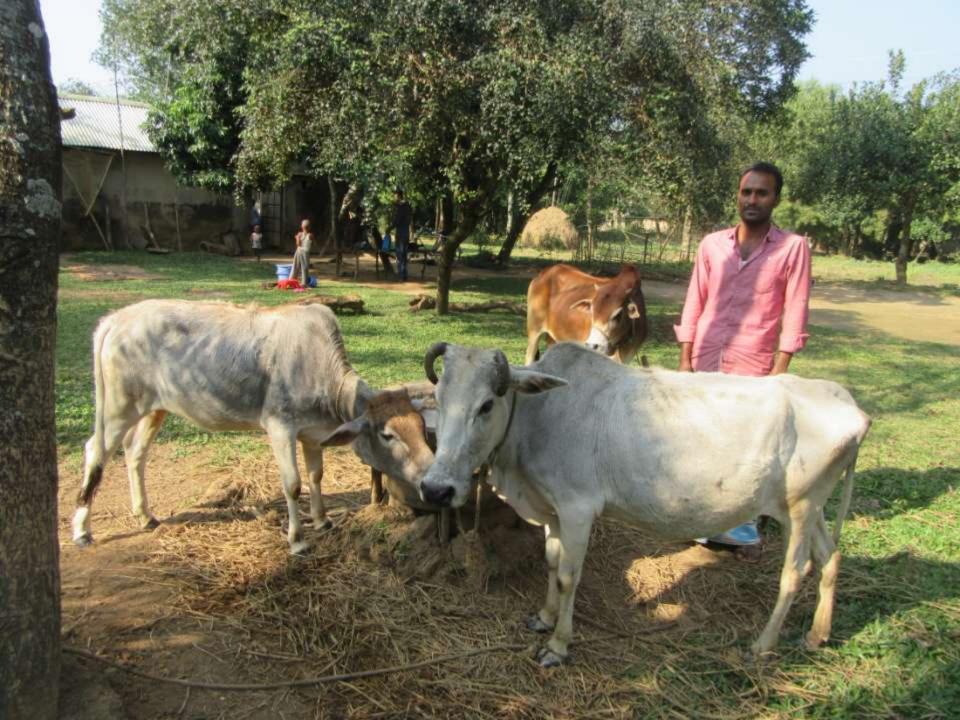

| Proposed Nobin Udyokta Business Info              |   |                                                                                                                                                                                                                                                                                                                 |  |  |  |  |
|---------------------------------------------------|---|-----------------------------------------------------------------------------------------------------------------------------------------------------------------------------------------------------------------------------------------------------------------------------------------------------------------|--|--|--|--|
| Business Name                                     |   | WAHID DAIRY FARM                                                                                                                                                                                                                                                                                                |  |  |  |  |
| Location                                          | : | Shreepur, Gazipur                                                                                                                                                                                                                                                                                               |  |  |  |  |
| Total Investment in BDT                           | : | BD 220,000=/                                                                                                                                                                                                                                                                                                    |  |  |  |  |
| Financing                                         | : | Self BDT 150,000(from existing business) 68% Required Investment BDT 70,000(as equity) 32%                                                                                                                                                                                                                      |  |  |  |  |
| Present salary/drawings from business (estimates) | : | BDT 5,000 Taka.                                                                                                                                                                                                                                                                                                 |  |  |  |  |
| Proposed Salary                                   | : | BDT 5,000 Taka.                                                                                                                                                                                                                                                                                                 |  |  |  |  |
| Size of shop                                      | : | 10ft x 10ft= 100 Square ft                                                                                                                                                                                                                                                                                      |  |  |  |  |
| Security of the shop                              | : | 0 Taka.                                                                                                                                                                                                                                                                                                         |  |  |  |  |
| Implementation                                    |   | <ul> <li>he has 3 cow in his farm.</li> <li>Average Daily milk production is 12 liter and milk price is BDT 50.</li> <li>The business is operating by entrepreneur. Existing 0 employee.</li> <li>The farm is owned.</li> <li>Collects goods from shreepur.</li> <li>Agreed grace period is 3 months</li> </ul> |  |  |  |  |

# Pictures