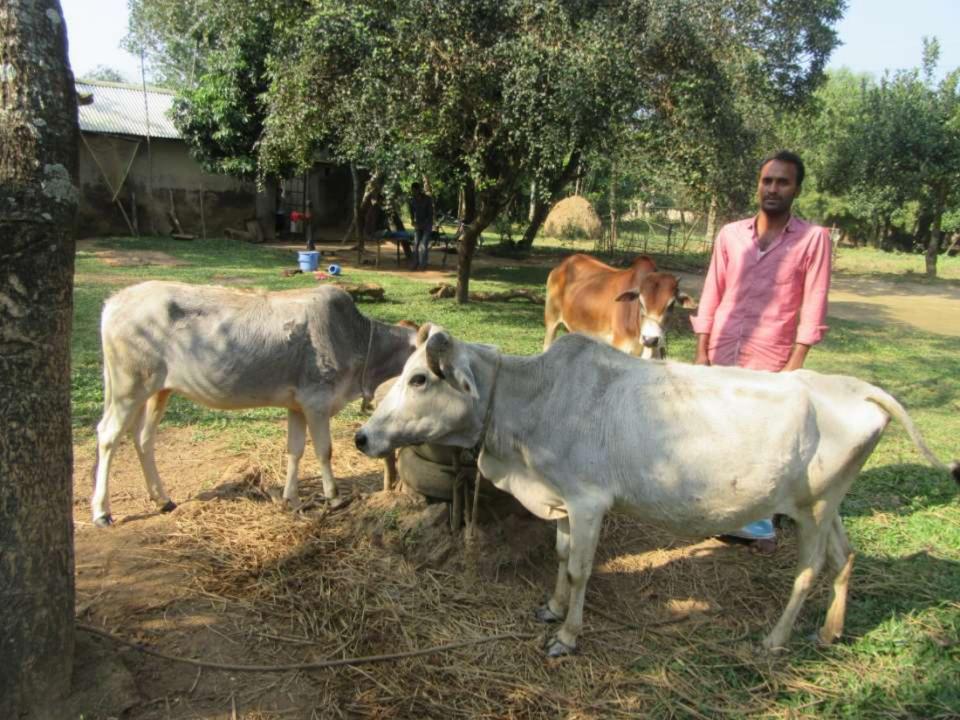

| Proposed Nobin Udyokta Business Info              |   |                                                                                                                                                                                                                                                                                                                 |  |  |  |  |
|---------------------------------------------------|---|-----------------------------------------------------------------------------------------------------------------------------------------------------------------------------------------------------------------------------------------------------------------------------------------------------------------|--|--|--|--|
| Business Name                                     |   | WAHID DAIRY FARM                                                                                                                                                                                                                                                                                                |  |  |  |  |
| Location                                          | : | Shreepur, Gazipur                                                                                                                                                                                                                                                                                               |  |  |  |  |
| Total Investment in BDT                           | : | BD 220,000=/                                                                                                                                                                                                                                                                                                    |  |  |  |  |
| Financing                                         | : | Self BDT 150,000(from existing business) 68% Required Investment BDT 70,000(as equity) 32%                                                                                                                                                                                                                      |  |  |  |  |
| Present salary/drawings from business (estimates) | : | BDT 5,000 Taka.                                                                                                                                                                                                                                                                                                 |  |  |  |  |
| Proposed Salary                                   | : | BDT 5,000 Taka.                                                                                                                                                                                                                                                                                                 |  |  |  |  |
| Size of shop                                      | : | 10ft x 10ft= 100 Square ft                                                                                                                                                                                                                                                                                      |  |  |  |  |
| Security of the shop                              | : | 0 Taka.                                                                                                                                                                                                                                                                                                         |  |  |  |  |
| Implementation                                    |   | <ul> <li>he has 3 cow in his farm.</li> <li>Average Daily milk production is 12 liter and milk price is BDT 50.</li> <li>The business is operating by entrepreneur. Existing 0 employee.</li> <li>The farm is owned.</li> <li>Collects goods from shreepur.</li> <li>Agreed grace period is 3 months</li> </ul> |  |  |  |  |

| Investment Breakdown |      |            |              |      |            |        |                |  |  |
|----------------------|------|------------|--------------|------|------------|--------|----------------|--|--|
| Existing             |      |            |              |      | Proposed   |        |                |  |  |
| Particulars          | Qty. | Unit Price | Amount (BDT) | Qty. | Unit Price |        | Proposed Total |  |  |
| Cow                  | 3    | 50,000     | 150,000      | 1    | 70,000     | 70,000 | 220,000        |  |  |
|                      |      |            |              |      |            |        |                |  |  |
|                      |      |            |              |      |            |        |                |  |  |
|                      |      |            |              |      |            |        |                |  |  |
|                      |      |            |              |      |            |        |                |  |  |
|                      |      |            |              |      |            |        |                |  |  |
|                      |      |            |              |      |            |        |                |  |  |
|                      |      |            |              |      |            |        |                |  |  |
|                      |      |            |              |      |            |        |                |  |  |
|                      |      |            | 150,000      |      |            | 70,000 | 220000         |  |  |