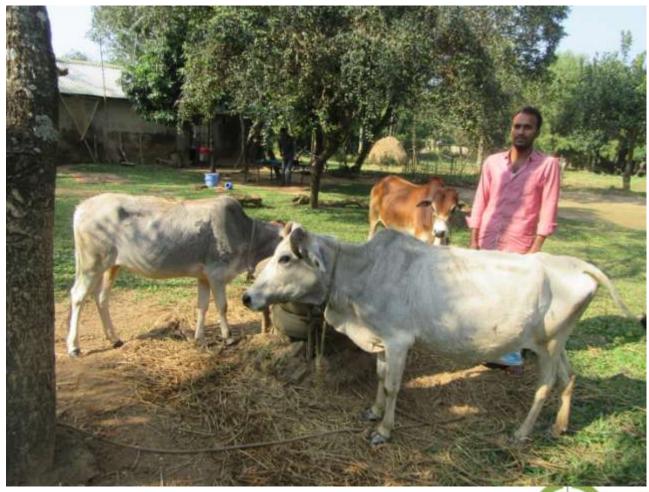

| Proposed Nobin Udyokta Business Info              |   |                                                                                                                                                                                                                                                                                                                 |  |  |  |  |
|---------------------------------------------------|---|-----------------------------------------------------------------------------------------------------------------------------------------------------------------------------------------------------------------------------------------------------------------------------------------------------------------|--|--|--|--|
| Business Name                                     |   | WAHID DAIRY FARM                                                                                                                                                                                                                                                                                                |  |  |  |  |
| Location                                          | : | Shreepur, Gazipur                                                                                                                                                                                                                                                                                               |  |  |  |  |
| Total Investment in BDT                           | : | BD 220,000=/                                                                                                                                                                                                                                                                                                    |  |  |  |  |
| Financing                                         | : | Self BDT 150,000(from existing business) 68% Required Investment BDT 70,000(as equity) 32%                                                                                                                                                                                                                      |  |  |  |  |
| Present salary/drawings from business (estimates) | : | BDT 5,000 Taka.                                                                                                                                                                                                                                                                                                 |  |  |  |  |
| Proposed Salary                                   | : | BDT 5,000 Taka.                                                                                                                                                                                                                                                                                                 |  |  |  |  |
| Size of shop                                      | : | 10ft x 10ft= 100 Square ft                                                                                                                                                                                                                                                                                      |  |  |  |  |
| Security of the shop                              | : | 0 Taka.                                                                                                                                                                                                                                                                                                         |  |  |  |  |
| Implementation                                    |   | <ul> <li>he has 3 cow in his farm.</li> <li>Average Daily milk production is 12 liter and milk price is BDT 50.</li> <li>The business is operating by entrepreneur. Existing 0 employee.</li> <li>The farm is owned.</li> <li>Collects goods from shreepur.</li> <li>Agreed grace period is 3 months</li> </ul> |  |  |  |  |