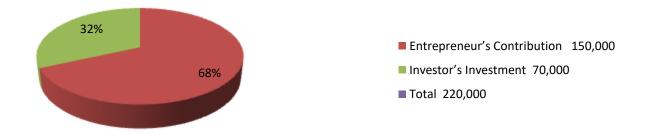

| Investment Breakdown |      |            |              |      |            |        |                |  |  |
|----------------------|------|------------|--------------|------|------------|--------|----------------|--|--|
| Existing             |      |            |              |      | Proposed   |        |                |  |  |
| Particulars          | Qty. | Unit Price | Amount (BDT) | Qty. | Unit Price |        | Proposed Total |  |  |
| Cow                  | 3    | 50,000     | 150,000      | 1    | 70,000     | 70,000 | 220,000        |  |  |
|                      |      |            |              |      |            |        |                |  |  |
|                      |      |            |              |      |            |        |                |  |  |
|                      |      |            |              |      |            |        |                |  |  |
|                      |      |            |              |      |            |        |                |  |  |
|                      |      |            |              |      |            |        |                |  |  |
|                      |      |            |              |      |            |        |                |  |  |
|                      |      |            |              |      |            |        |                |  |  |
|                      |      |            |              |      |            |        |                |  |  |
|                      |      |            | 150,000      |      |            | 70,000 | 220000         |  |  |