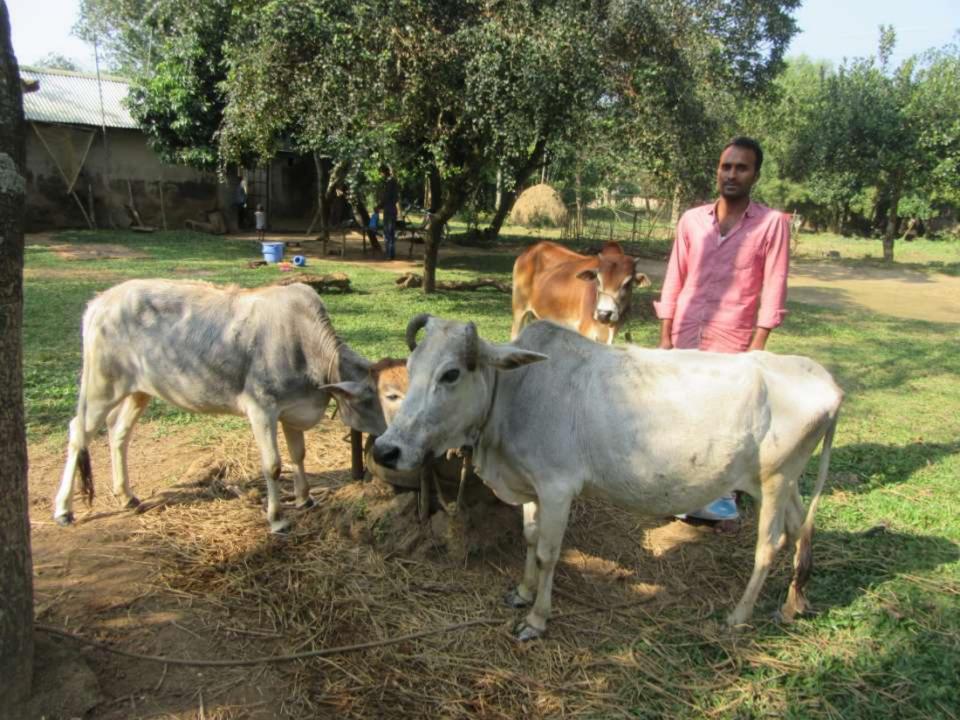

| Proposed Nobin Udyokta Business Info              |   |                                                                                                                                                                                                                                                                                                                 |  |  |  |  |
|---------------------------------------------------|---|-----------------------------------------------------------------------------------------------------------------------------------------------------------------------------------------------------------------------------------------------------------------------------------------------------------------|--|--|--|--|
| Business Name                                     |   | WAHID DAIRY FARM                                                                                                                                                                                                                                                                                                |  |  |  |  |
| Location                                          | : | Shreepur, Gazipur                                                                                                                                                                                                                                                                                               |  |  |  |  |
| Total Investment in BDT                           | : | BD 220,000=/                                                                                                                                                                                                                                                                                                    |  |  |  |  |
| Financing                                         | : | Self BDT 150,000(from existing business) 68% Required Investment BDT 70,000(as equity) 32%                                                                                                                                                                                                                      |  |  |  |  |
| Present salary/drawings from business (estimates) | : | BDT 5,000 Taka.                                                                                                                                                                                                                                                                                                 |  |  |  |  |
| Proposed Salary                                   | : | BDT 5,000 Taka.                                                                                                                                                                                                                                                                                                 |  |  |  |  |
| Size of shop                                      | : | 10ft x 10ft= 100 Square ft                                                                                                                                                                                                                                                                                      |  |  |  |  |
| Security of the shop                              | : | 0 Taka.                                                                                                                                                                                                                                                                                                         |  |  |  |  |
| Implementation                                    |   | <ul> <li>he has 3 cow in his farm.</li> <li>Average Daily milk production is 12 liter and milk price is BDT 50.</li> <li>The business is operating by entrepreneur. Existing 0 employee.</li> <li>The farm is owned.</li> <li>Collects goods from shreepur.</li> <li>Agreed grace period is 3 months</li> </ul> |  |  |  |  |

| Investment Breakdown |      |            |              |      |            |        |                |  |  |
|----------------------|------|------------|--------------|------|------------|--------|----------------|--|--|
| Existing             |      |            |              |      | Proposed   |        |                |  |  |
| Particulars          | Qty. | Unit Price | Amount (BDT) | Qty. | Unit Price |        | Proposed Total |  |  |
| Cow                  | 3    | 50,000     | 150,000      | 1    | 70,000     | 70,000 | 220,000        |  |  |
|                      |      |            |              |      |            |        |                |  |  |
|                      |      |            |              |      |            |        |                |  |  |
|                      |      |            |              |      |            |        |                |  |  |
|                      |      |            |              |      |            |        |                |  |  |
|                      |      |            |              |      |            |        |                |  |  |
|                      |      |            |              |      |            |        |                |  |  |
|                      |      |            |              |      |            |        |                |  |  |
|                      |      |            |              |      |            |        |                |  |  |
|                      |      |            | 150,000      |      |            | 70,000 | 220000         |  |  |