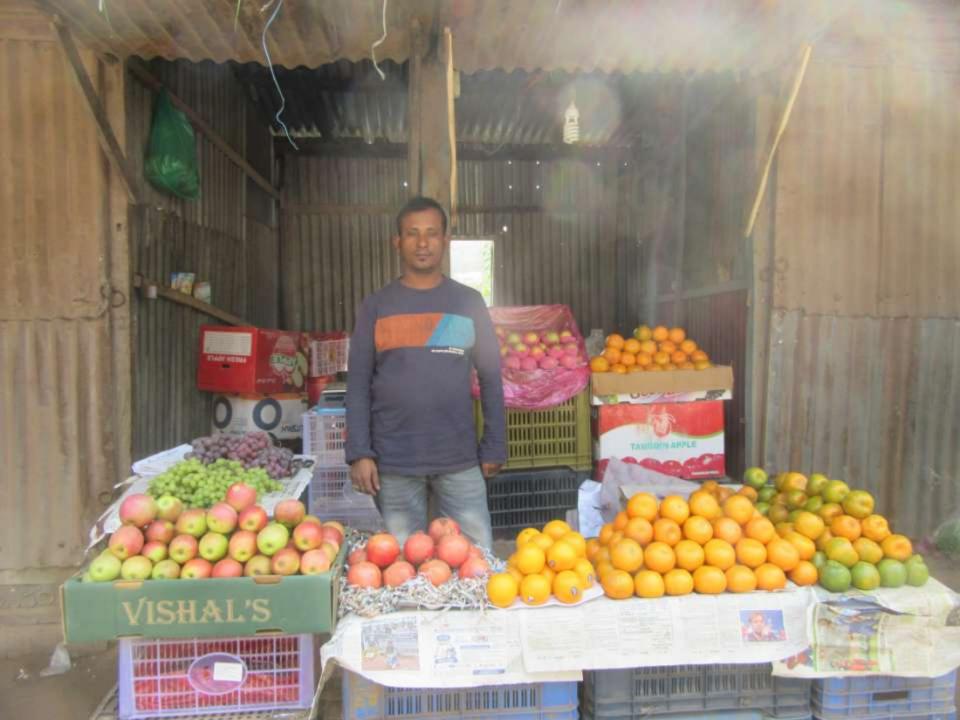

| Proposed Nobin Udyokta Business Info              |            |                                                                                                                                                                                                                                                                                                                                                             |  |  |  |  |
|---------------------------------------------------|------------|-------------------------------------------------------------------------------------------------------------------------------------------------------------------------------------------------------------------------------------------------------------------------------------------------------------------------------------------------------------|--|--|--|--|
| Business Name                                     | <b> </b> : | SHUBASH STORE                                                                                                                                                                                                                                                                                                                                               |  |  |  |  |
| Location                                          | :          | Nagri Bazar, Kaliganj                                                                                                                                                                                                                                                                                                                                       |  |  |  |  |
| Total Investment in BDT                           | :          | BDT 86,000/-                                                                                                                                                                                                                                                                                                                                                |  |  |  |  |
| Financing                                         | :          | Self BDT 46,000/-(from existing business) 53%                                                                                                                                                                                                                                                                                                               |  |  |  |  |
|                                                   |            | Required Investment BDT 40,000/-(as equity) 47%                                                                                                                                                                                                                                                                                                             |  |  |  |  |
| Present salary/drawings from business (estimates) | :          | BDT 5,000/-                                                                                                                                                                                                                                                                                                                                                 |  |  |  |  |
| Proposed Salary                                   | :          | BDT 5,000/-                                                                                                                                                                                                                                                                                                                                                 |  |  |  |  |
| Size of shop                                      | :          | 12 ft x 10 ft= 120 square ft                                                                                                                                                                                                                                                                                                                                |  |  |  |  |
| Security of the shop                              | :          | _                                                                                                                                                                                                                                                                                                                                                           |  |  |  |  |
| Implementation                                    | :          | <ul> <li>The business is planned to be scaled up by investment in existing fruits like: Apple, Orange, Grapes, Malta etc</li> <li>Average 30% gain on sale.</li> <li>The business is operated by entrepreneur. Existing no employees.</li> <li>The shop is rented.</li> <li>Collects goods from Tangi.</li> <li>Agreed grace period is 3 months.</li> </ul> |  |  |  |  |

# Pictures