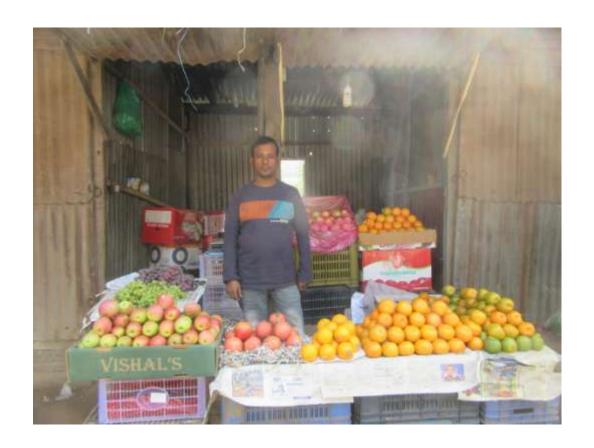

#### **Proposed NU Business Name: SHUBASH STORE**



Project identification and prepared by: Ashraful Alam

Project verified by:Md Siddikur Rahman



| Brief Bio of The Proposed Nobin Udyokta                                                                        |         |                                                                                                                                                                                               |  |  |  |  |
|----------------------------------------------------------------------------------------------------------------|---------|-----------------------------------------------------------------------------------------------------------------------------------------------------------------------------------------------|--|--|--|--|
| Name