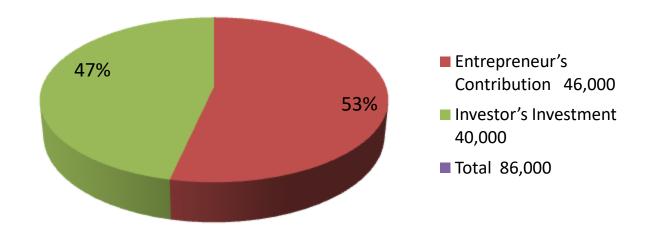

| Proposed Nobin Udyokta Business Info              |            |                                                                                                                                                                                                                                                                                                                                                             |  |  |  |  |
|---------------------------------------------------|------------|-------------------------------------------------------------------------------------------------------------------------------------------------------------------------------------------------------------------------------------------------------------------------------------------------------------------------------------------------------------|--|--|--|--|
| Business Name                                     | <b> </b> : | SHUBASH STORE                                                                                                                                                                                                                                                                                                                                               |  |  |  |  |
| Location                                          | :          | Nagri Bazar, Kaliganj                                                                                                                                                                                                                                                                                                                                       |  |  |  |  |
| Total Investment in BDT                           | :          | BDT 86,000/-                                                                                                                                                                                                                                                                                                                                                |  |  |  |  |
| Financing                                         | :          | Self BDT 46,000/-(from existing business) 53%                                                                                                                                                                                                                                                                                                               |  |  |  |  |
|                                                   |            | Required Investment BDT 40,000/-(as equity) 47%                                                                                                                                                                                                                                                                                                             |  |  |  |  |
| Present salary/drawings from business (estimates) | :          | BDT 5,000/-                                                                                                                                                                                                                                                                                                                                                 |  |  |  |  |
| Proposed Salary                                   | :          | BDT 5,000/-                                                                                                                                                                                                                                                                                                                                                 |  |  |  |  |
| Size of shop                                      | :          | 12 ft x 10 ft= 120 square ft                                                                                                                                                                                                                                                                                                                                |  |  |  |  |
| Security of the shop                              | :          | _                                                                                                                                                                                                                                                                                                                                                           |  |  |  |  |
| Implementation                                    | :          | <ul> <li>The business is planned to be scaled up by investment in existing fruits like: Apple, Orange, Grapes, Malta etc</li> <li>Average 30% gain on sale.</li> <li>The business is operated by entrepreneur. Existing no employees.</li> <li>The shop is rented.</li> <li>Collects goods from Tangi.</li> <li>Agreed grace period is 3 months.</li> </ul> |  |  |  |  |

| Investment Breakdown |          |            |                 |      |               |                 |                |  |
|----------------------|----------|------------|-----------------|------|---------------|-----------------|----------------|--|
|                      | Proposed |            |                 |      |               |                 |                |  |
| Particulars          | Qty.     | Unit Price | Amount<br>(BDT) | Qty. | Unit<br>Price | Amount<br>(BDT) | Proposed Total |  |
| Apple                | 50       | 150        | 7,500           | 60   | 150           | 9,000           | 16,500         |  |
| Orange               | 50       | 120        | 6,000           | 50   | 120           | 6,000           | 12,000         |  |
| Grapes               | 50       | 280        | 14,000          | 0    | 0             | 0               | 14,000         |  |
| Malta                | 50       | 100        | 5,000           | 50   | 100           | 5,000           | 10,000         |  |
| Cold Drinks          | 0        | 0          | 0               |      |               | 20,000          | 20,000         |  |
| Others               |          |            | 13,500          |      |               | 0               | 13,500         |  |
|                      |          |            | 46,000          |      |               | 40,000          | 86000          |  |