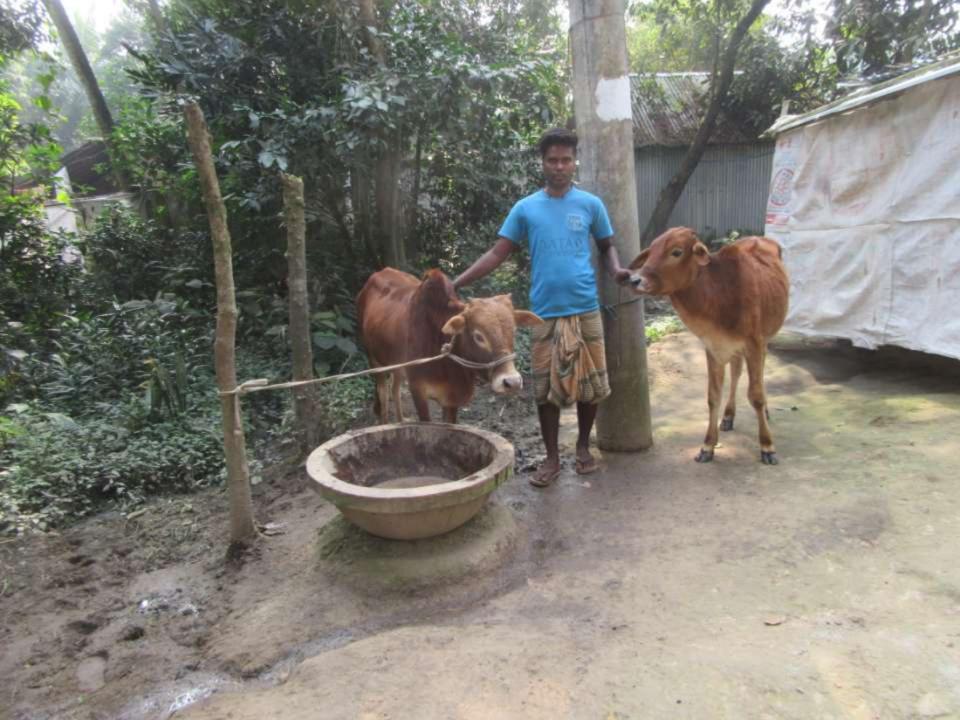

| Proposed Nobin Udyokta Business Info              |          |                                                                                                                                                                                                                                                                                                                 |  |  |  |
|---------------------------------------------------|----------|-----------------------------------------------------------------------------------------------------------------------------------------------------------------------------------------------------------------------------------------------------------------------------------------------------------------|--|--|--|
| Business Name                                     | :        | SHUVO DAIRY FARM                                                                                                                                                                                                                                                                                                |  |  |  |
| Location                                          | :        | Hankur                                                                                                                                                                                                                                                                                                          |  |  |  |
| Total Investment in BDT                           | :        | BDT 170,000/-                                                                                                                                                                                                                                                                                                   |  |  |  |
| Financing                                         | :        | Self BDT 120,000/-(from existing business) 71% Required Investment BDT 50,000/-(as equity) 29%                                                                                                                                                                                                                  |  |  |  |
| Present salary/drawings from business (estimates) | :        | BDT 5,000/-                                                                                                                                                                                                                                                                                                     |  |  |  |
| Proposed Salary                                   | <b>:</b> | BDT 5,000/-                                                                                                                                                                                                                                                                                                     |  |  |  |
| Size of shop                                      | :        | 12 ft x 10 ft= 120 square ft                                                                                                                                                                                                                                                                                    |  |  |  |
| Security of the shop                              | :        | -                                                                                                                                                                                                                                                                                                               |  |  |  |
| Implementation                                    | :        | <ul> <li>The business is planned to be scaled up by investment in cow rearing.</li> <li>Average 85% gain on sale.</li> <li>The business is operated by entrepreneur. Existing no employees.</li> <li>The shop is own.</li> <li>Collects cows from Kaliganj</li> <li>Agreed grace period is 3 months.</li> </ul> |  |  |  |

| Investment Breakdown |      |            |                 |                                             |        |        |                |
|----------------------|------|------------|-----------------|---------------------------------------------|--------|--------|----------------|
| Existing             |      |            |                 | Proposed                                    |        |        |                |
| Particulars          | Qty. | Unit Price | Amount<br>(BDT) | Qty. Unit Amount Proposed To<br>Price (BDT) |        |        | Proposed Total |
| Cow                  | 3    | 40,000     | 120,000         | 1                                           | 50,000 | 50,000 | 170,000        |
|                      |      |            | 120,000         |                                             |        | 50,000 | 170000         |

# Pictures