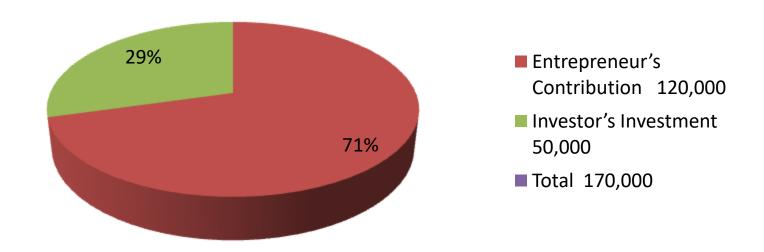

| Proposed Nobin Udyokta Business Info              |          |                                                                                                                                                                                                                                                                                                                 |  |  |  |
|---------------------------------------------------|----------|-----------------------------------------------------------------------------------------------------------------------------------------------------------------------------------------------------------------------------------------------------------------------------------------------------------------|--|--|--|
| Business Name                                     | :        | SHUVO DAIRY FARM                                                                                                                                                                                                                                                                                                |  |  |  |
| Location                                          | :        | Hankur                                                                                                                                                                                                                                                                                                          |  |  |  |
| Total Investment in BDT                           | :        | BDT 170,000/-                                                                                                                                                                                                                                                                                                   |  |  |  |
| Financing                                         | :        | Self BDT 120,000/-(from existing business) 71% Required Investment BDT 50,000/-(as equity) 29%                                                                                                                                                                                                                  |  |  |  |
| Present salary/drawings from business (estimates) | :        | BDT 5,000/-                                                                                                                                                                                                                                                                                                     |  |  |  |
| Proposed Salary                                   | <b>:</b> | BDT 5,000/-                                                                                                                                                                                                                                                                                                     |  |  |  |
| Size of shop                                      | :        | 12 ft x 10 ft= 120 square ft                                                                                                                                                                                                                                                                                    |  |  |  |
| Security of the shop                              | :        | -                                                                                                                                                                                                                                                                                                               |  |  |  |
| Implementation                                    | :        | <ul> <li>The business is planned to be scaled up by investment in cow rearing.</li> <li>Average 85% gain on sale.</li> <li>The business is operated by entrepreneur. Existing no employees.</li> <li>The shop is own.</li> <li>Collects cows from Kaliganj</li> <li>Agreed grace period is 3 months.</li> </ul> |  |  |  |

| Investment Breakdown |      |            |                 |                                             |        |        |                |
|----------------------|------|------------|-----------------|---------------------------------------------|--------|--------|----------------|
| Existing             |      |            |                 | Proposed                                    |        |        |                |
| Particulars          | Qty. | Unit Price | Amount<br>(BDT) | Qty. Unit Amount Proposed To<br>Price (BDT) |        |        | Proposed Total |
| Cow                  | 3    | 40,000     | 120,000         | 1                                           | 50,000 | 50,000 | 170,000        |
|                      |      |            | 120,000         |                                             |        | 50,000 | 170000         |