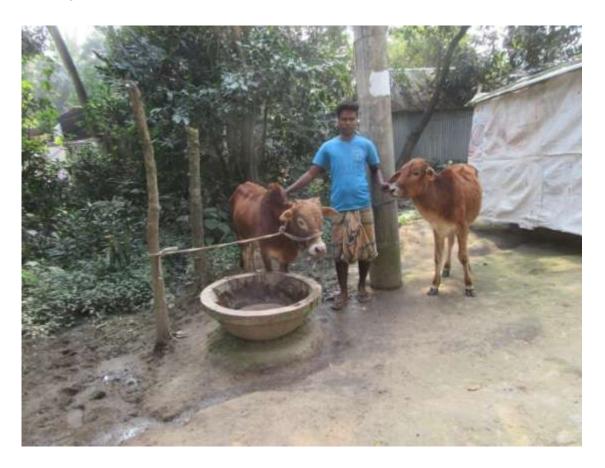

### **Proposed NU Business Name: SHUVO DAIRY FARM**



Project identification and prepared by: Ashraful Alam

Project verified by:Md Siddikur Rahman



| Brief Bio of The Proposed Nobin Udyokta                                                                                                         |         |                                                                                                                                                                                               |  |  |  |  |  |
|-------------------------------------------------------------------------------------------------------------------------------------------------|---------|-----------------------------------------------------------------------------------------------------------------------------------------------------------------------------------