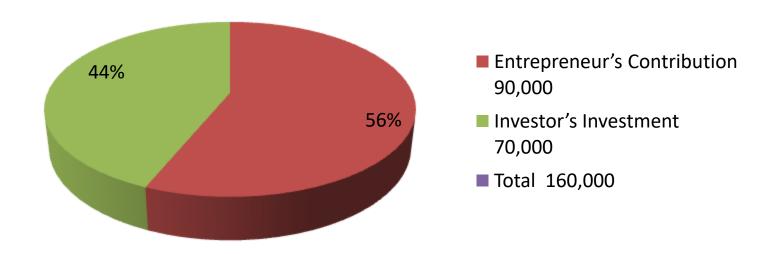

| Proposed Nobin Udyokta Business Info              |   |                                                                                                                                                                                                                                                                                                                 |  |  |  |  |
|---------------------------------------------------|---|-----------------------------------------------------------------------------------------------------------------------------------------------------------------------------------------------------------------------------------------------------------------------------------------------------------------|--|--|--|--|
| Business Name                                     | : | MAMUN DAIRY FARM                                                                                                                                                                                                                                                                                                |  |  |  |  |
| Location                                          | : | Tekmanikpur, Kaliganj                                                                                                                                                                                                                                                                                           |  |  |  |  |
| Total Investment in BDT                           | : | BDT 160,000/-                                                                                                                                                                                                                                                                                                   |  |  |  |  |
| Financing                                         | : | Self BDT 90,000/-(from existing business) 56% Required Investment BDT 70,000/-(as equity) 44%                                                                                                                                                                                                                   |  |  |  |  |
| Present salary/drawings from business (estimates) | : | BDT 5,000/-                                                                                                                                                                                                                                                                                                     |  |  |  |  |
| Proposed Salary                                   | : | BDT 5,000/-                                                                                                                                                                                                                                                                                                     |  |  |  |  |
| Size of shop                                      | : | 12 ft x 10 ft= 120 square ft                                                                                                                                                                                                                                                                                    |  |  |  |  |
| Security of the shop                              | : | -                                                                                                                                                                                                                                                                                                               |  |  |  |  |
| Implementation                                    | : | <ul> <li>The business is planned to be scaled up by investment in cow rearing.</li> <li>Average 85% gain on sale.</li> <li>The business is operated by entrepreneur. Existing no employees.</li> <li>The shop is own.</li> <li>Collects cows from Kaliganj</li> <li>Agreed grace period is 3 months.</li> </ul> |  |  |  |  |

| Investment Breakdown |      |            |                 |          |               |                 |                |
|----------------------|------|------------|-----------------|----------|---------------|-----------------|----------------|
| Existing             |      |            |                 | Proposed |               |                 |                |
| Particulars          | Qty. | Unit Price | Amount<br>(BDT) | Qty.     | Unit<br>Price | Amount<br>(BDT) | Proposed Total |
| Cow                  | 2    | 45,000     | 90,000          | 1        | 70,000        | 70,000          | 160,000        |
|                      |      |            | 90,000          |          |               | 70,000          | 160000         |