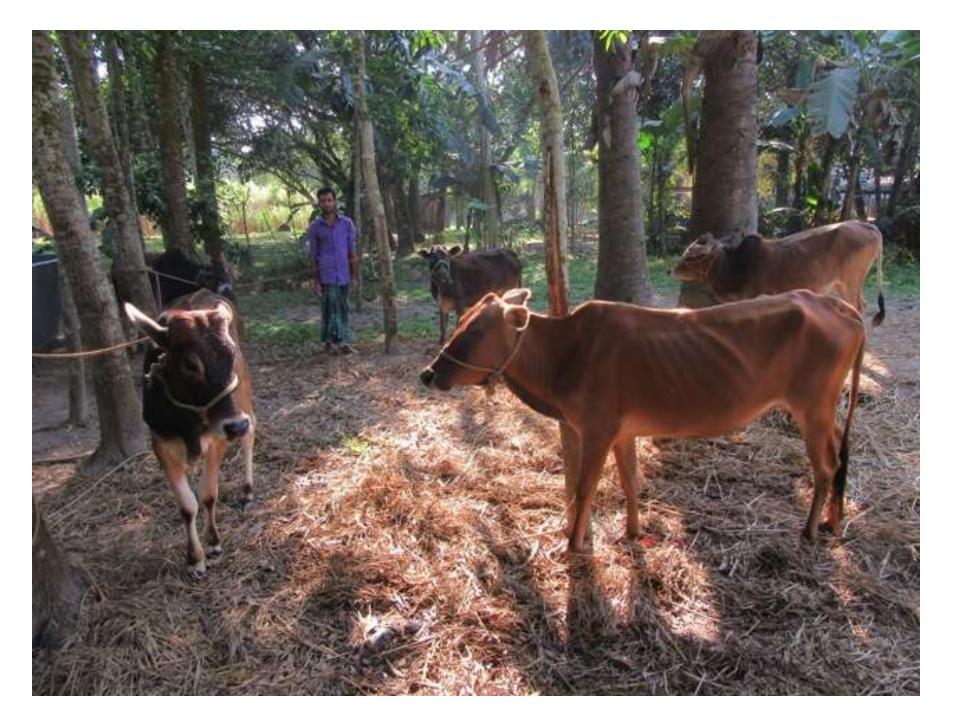

| Proposed Nobin Udyokta Business Info              |   |                                                                                                                                                                                                                                                                                                                                             |  |  |  |
|---------------------------------------------------|---|---------------------------------------------------------------------------------------------------------------------------------------------------------------------------------------------------------------------------------------------------------------------------------------------------------------------------------------------|--|--|--|
| Business Name                                     | : | IKBAL DAIRY FARM                                                                                                                                                                                                                                                                                                                            |  |  |  |
| Location                                          |   | Borohor ,Amraid.                                                                                                                                                                                                                                                                                                                            |  |  |  |
| Total Investment in BDT                           | : | BDT 2,80,000/-                                                                                                                                                                                                                                                                                                                              |  |  |  |
| Financing                                         | : | Self BDT 2,10,000/- (from existing business) 75% Required Investment BDT 70,000/- (as equity) 25%                                                                                                                                                                                                                                           |  |  |  |
| Present salary/drawings from business (estimates) | : | BDT 5,000/-                                                                                                                                                                                                                                                                                                                                 |  |  |  |
| Proposed Salary                                   | : | BDT 5,000/-                                                                                                                                                                                                                                                                                                                                 |  |  |  |
| Size of Farm                                      | : | 20ft x 15 ft= 300 squares ft                                                                                                                                                                                                                                                                                                                |  |  |  |
| Implementation                                    | : | <ul> <li>He has one cows, one calf and one Ox in his farm.</li> <li>Average daily milk production is 08 liter and milk price is BDT 50/</li> <li>The business is operated by entrepreneur. Existing no employee.</li> <li>The farm is owned.</li> <li>Collects cows from Amraid Bazer.</li> <li>Agreed grace period is 3 months.</li> </ul> |  |  |  |

# Pictures