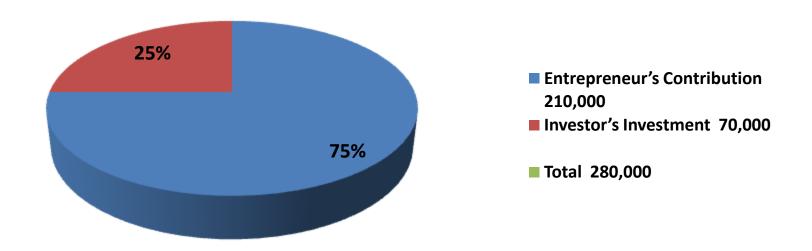

| Investment Breakdown |      |            |                 |      |               |                 |                |  |
|----------------------|------|------------|-----------------|------|---------------|-----------------|----------------|--|
|                      |      | Proposed   |                 |      |               |                 |                |  |
| Particulars          | Qty. | Unit Price | Amount<br>(BDT) | Qty. | Unit<br>Price | Amount<br>(BDT) | Proposed Total |  |
| Cow                  | 2    | 40,000     | 80,000          | 1    | 70,000        | 70,000          | 150,000        |  |
| Calf                 | 2    | 20,000     | 40,000          |      |               |                 | 40,000         |  |
| Ох                   | 2    | 45,000     | 90,000          |      |               |                 | 90,000         |  |
| TOTAL                |      |            | 210,000         |      |               | 70,000          | 280,000        |  |