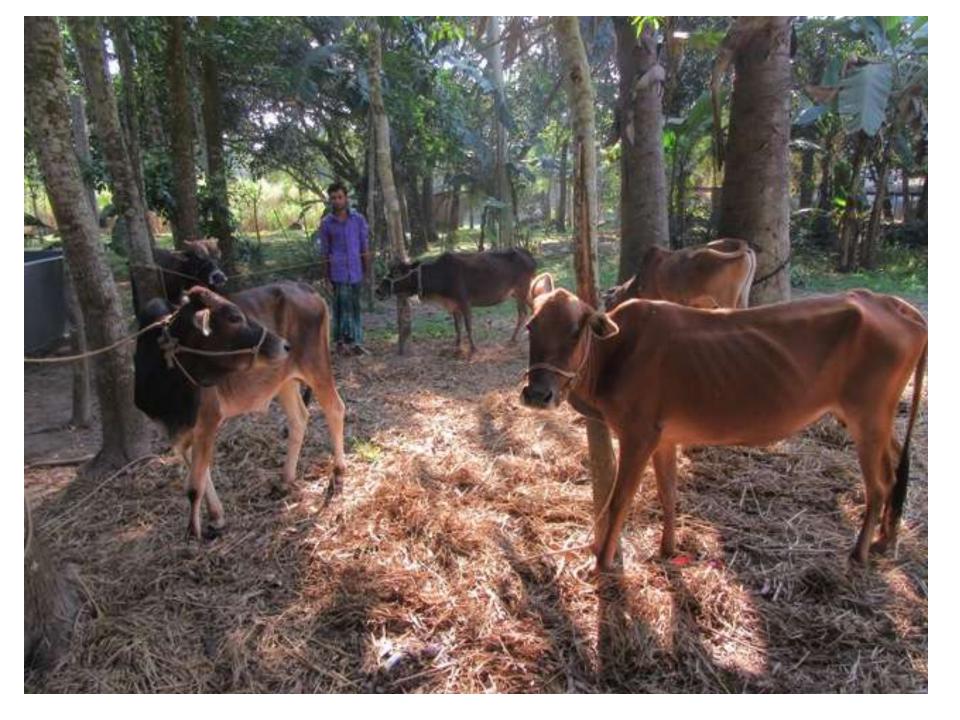

| Proposed Nobin Udyokta Business Info              |   |                                                                                                                                                                                                                                                                                                                                             |  |  |  |
|---------------------------------------------------|---|---------------------------------------------------------------------------------------------------------------------------------------------------------------------------------------------------------------------------------------------------------------------------------------------------------------------------------------------|--|--|--|
| Business Name                                     | : | IKBAL DAIRY FARM                                                                                                                                                                                                                                                                                                                            |  |  |  |
| Location                                          |   | Borohor ,Amraid.                                                                                                                                                                                                                                                                                                                            |  |  |  |
| Total Investment in BDT                           | : | BDT 2,80,000/-                                                                                                                                                                                                                                                                                                                              |  |  |  |
| Financing                                         | : | Self BDT 2,10,000/- (from existing business) 75% Required Investment BDT 70,000/- (as equity) 25%                                                                                                                                                                                                                                           |  |  |  |
| Present salary/drawings from business (estimates) | : | BDT 5,000/-                                                                                                                                                                                                                                                                                                                                 |  |  |  |
| Proposed Salary                                   | : | BDT 5,000/-                                                                                                                                                                                                                                                                                                                                 |  |  |  |
| Size of Farm                                      | : | 20ft x 15 ft= 300 squares ft                                                                                                                                                                                                                                                                                                                |  |  |  |
| Implementation                                    | : | <ul> <li>He has one cows, one calf and one Ox in his farm.</li> <li>Average daily milk production is 08 liter and milk price is BDT 50/</li> <li>The business is operated by entrepreneur. Existing no employee.</li> <li>The farm is owned.</li> <li>Collects cows from Amraid Bazer.</li> <li>Agreed grace period is 3 months.</li> </ul> |  |  |  |

# Pictures