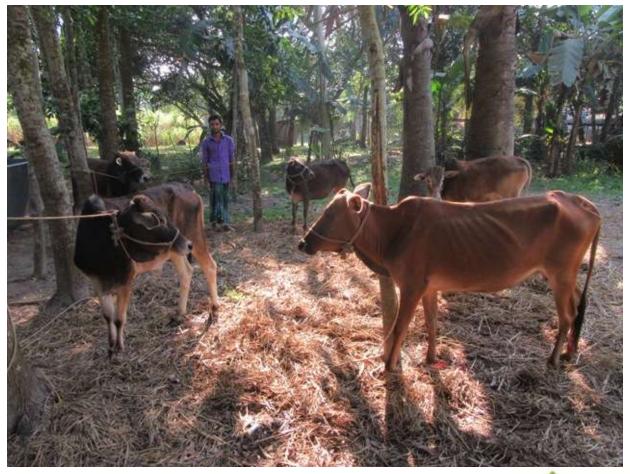

| Proposed Nobin Udyokta Business Info              |   |                                                                                                                                                                                                                                                                                                                                             |  |  |  |
|---------------------------------------------------|---|---------------------------------------------------------------------------------------------------------------------------------------------------------------------------------------------------------------------------------------------------------------------------------------------------------------------------------------------|--|--|--|
| Business Name                                     | : | IKBAL DAIRY FARM                                                                                                                                                                                                                                                                                                                            |  |  |  |
| Location                                          |   | Borohor ,Amraid.                                                                                                                                                                                                                                                                                                                            |  |  |  |
| Total Investment in BDT                           | : | BDT 2,80,000/-                                                                                                                                                                                                                                                                                                                              |  |  |  |
| Financing                                         | : | Self BDT 2,10,000/- (from existing business) 75% Required Investment BDT 70,000/- (as equity) 25%                                                                                                                                                                                                                                           |  |  |  |
| Present salary/drawings from business (estimates) | : | BDT 5,000/-                                                                                                                                                                                                                                                                                                                                 |  |  |  |
| Proposed Salary                                   | : | BDT 5,000/-                                                                                                                                                                                                                                                                                                                                 |  |  |  |
| Size of Farm                                      | : | 20ft x 15 ft= 300 squares ft                                                                                                                                                                                                                                                                                                                |  |  |  |
| Implementation                                    | : | <ul> <li>He has one cows, one calf and one Ox in his farm.</li> <li>Average daily milk production is 08 liter and milk price is BDT 50/</li> <li>The business is operated by entrepreneur. Existing no employee.</li> <li>The farm is owned.</li> <li>Collects cows from Amraid Bazer.</li> <li>Agreed grace period is 3 months.</li> </ul> |  |  |  |

# Pictures