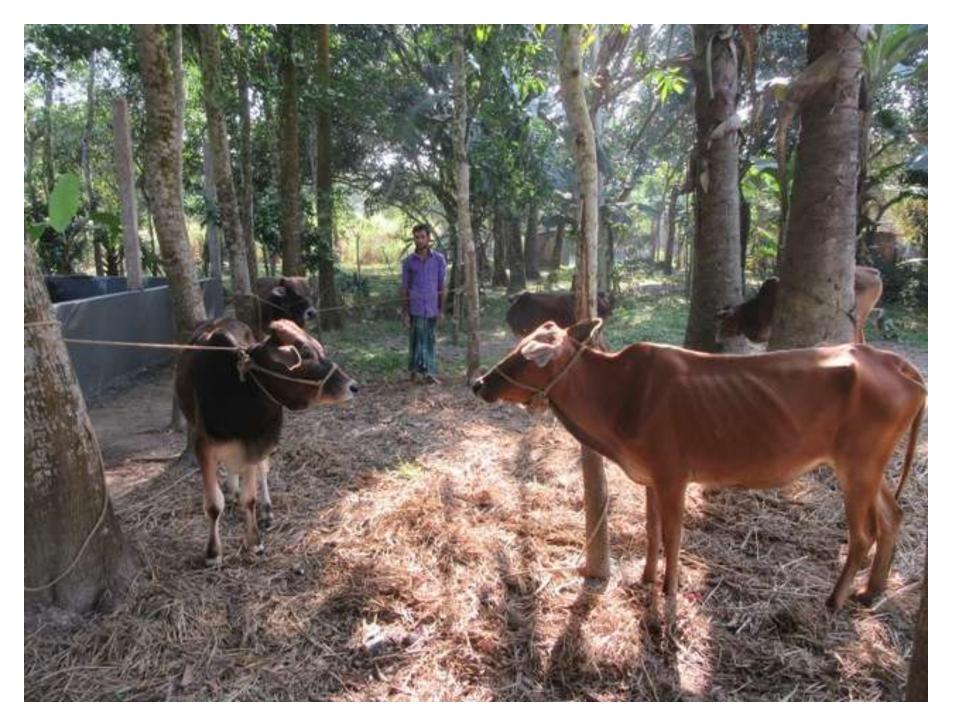

| Proposed Nobin Udyokta Business Info              |   |                                                                                                                                                                                                                                                                                                                                             |  |  |  |
|---------------------------------------------------|---|---------------------------------------------------------------------------------------------------------------------------------------------------------------------------------------------------------------------------------------------------------------------------------------------------------------------------------------------|--|--|--|
| Business Name                                     | : | IKBAL DAIRY FARM                                                                                                                                                                                                                                                                                                                            |  |  |  |
| Location                                          |   | Borohor ,Amraid.                                                                                                                                                                                                                                                                                                                            |  |  |  |
| Total Investment in BDT                           | : | BDT 2,80,000/-                                                                                                                                                                                                                                                                                                                              |  |  |  |
| Financing                                         | : | Self BDT 2,10,000/- (from existing business) 75% Required Investment BDT 70,000/- (as equity) 25%                                                                                                                                                                                                                                           |  |  |  |
| Present salary/drawings from business (estimates) | : | BDT 5,000/-                                                                                                                                                                                                                                                                                                                                 |  |  |  |
| Proposed Salary                                   | : | BDT 5,000/-                                                                                                                                                                                                                                                                                                                                 |  |  |  |
| Size of Farm                                      | : | 20ft x 15 ft= 300 squares ft                                                                                                                                                                                                                                                                                                                |  |  |  |
| Implementation                                    | : | <ul> <li>He has one cows, one calf and one Ox in his farm.</li> <li>Average daily milk production is 08 liter and milk price is BDT 50/</li> <li>The business is operated by entrepreneur. Existing no employee.</li> <li>The farm is owned.</li> <li>Collects cows from Amraid Bazer.</li> <li>Agreed grace period is 3 months.</li> </ul> |  |  |  |

# Pictures