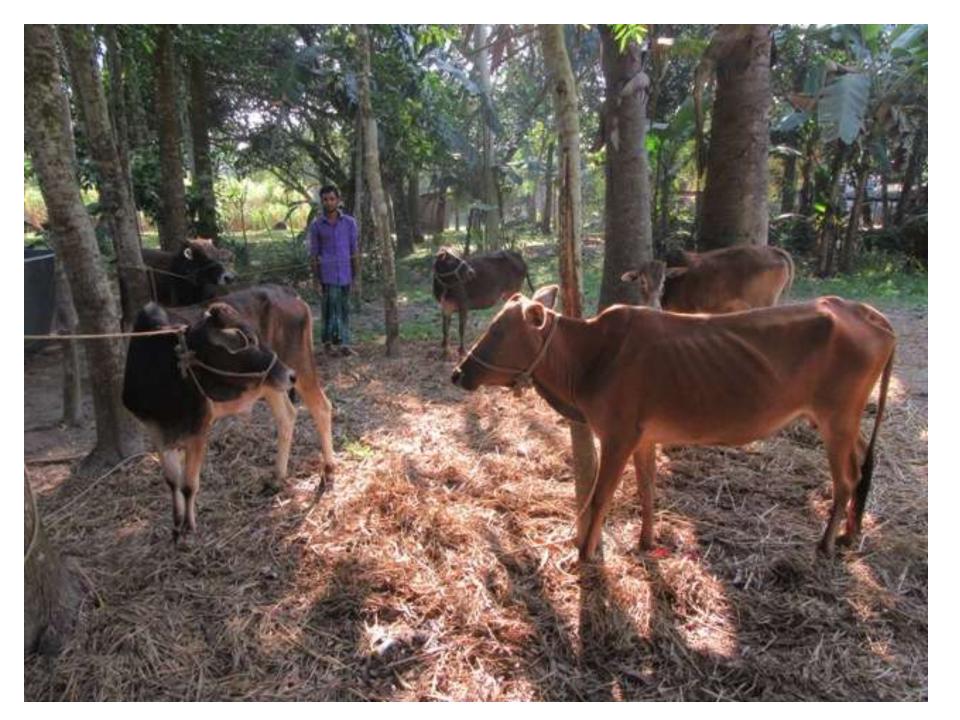

| Proposed Nobin Udyokta Business Info              |   |                                                                                                                                                                                                                                                                                                                                             |  |  |  |
|---------------------------------------------------|---|---------------------------------------------------------------------------------------------------------------------------------------------------------------------------------------------------------------------------------------------------------------------------------------------------------------------------------------------|--|--|--|
| Business Name                                     | : | IKBAL DAIRY FARM                                                                                                                                                                                                                                                                                                                            |  |  |  |
| Location                                          |   | Borohor ,Amraid.                                                                                                                                                                                                                                                                                                                            |  |  |  |
| Total Investment in BDT                           | : | BDT 2,80,000/-                                                                                                                                                                                                                                                                                                                              |  |  |  |
| Financing                                         | : | Self BDT 2,10,000/- (from existing business) 75% Required Investment BDT 70,000/- (as equity) 25%                                                                                                                                                                                                                                           |  |  |  |
| Present salary/drawings from business (estimates) | : | BDT 5,000/-                                                                                                                                                                                                                                                                                                                                 |  |  |  |
| Proposed Salary                                   | : | BDT 5,000/-                                                                                                                                                                                                                                                                                                                                 |  |  |  |
| Size of Farm                                      | : | 20ft x 15 ft= 300 squares ft                                                                                                                                                                                                                                                                                                                |  |  |  |
| Implementation                                    | : | <ul> <li>He has one cows, one calf and one Ox in his farm.</li> <li>Average daily milk production is 08 liter and milk price is BDT 50/</li> <li>The business is operated by entrepreneur. Existing no employee.</li> <li>The farm is owned.</li> <li>Collects cows from Amraid Bazer.</li> <li>Agreed grace period is 3 months.</li> </ul> |  |  |  |

# Pictures