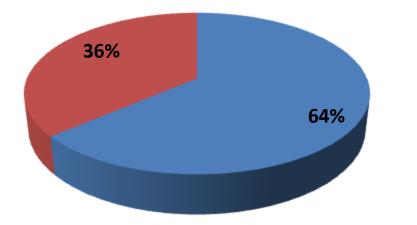

| Proposed Nobin Udyokta Business Info4                |   |                                                                                                                                                                                                                                                                                                                                          |  |  |  |  |
|------------------------------------------------------|---|------------------------------------------------------------------------------------------------------------------------------------------------------------------------------------------------------------------------------------------------------------------------------------------------------------------------------------------|--|--|--|--|
| Business Name                                        | : | SAIFUL DAIRY FARM                                                                                                                                                                                                                                                                                                                        |  |  |  |  |
| Location                                             | : | Borohor,Amraid.                                                                                                                                                                                                                                                                                                                          |  |  |  |  |
| Total Investment in BDT                              | : | BDT 1,65,000/-                                                                                                                                                                                                                                                                                                                           |  |  |  |  |
| Financing                                            | : | Self BDT 1,05,000/-(from existing business) 64%                                                                                                                                                                                                                                                                                          |  |  |  |  |
|                                                      |   | Required Investment BDT 60,000/- (as equity) 36%                                                                                                                                                                                                                                                                                         |  |  |  |  |
| Present salary/drawings<br>from business (estimates) | : | BDT 4,000/-                                                                                                                                                                                                                                                                                                                              |  |  |  |  |
| Proposed Salary                                      | : | BDT 4,000/-                                                                                                                                                                                                                                                                                                                              |  |  |  |  |
| Size of shop                                         | : | 25 ft x 15 ft = 375 sq. ft                                                                                                                                                                                                                                                                                                               |  |  |  |  |
| Security of the shop                                 | : | Nill                                                                                                                                                                                                                                                                                                                                     |  |  |  |  |
| Implementation                                       | : | <ul> <li>The business is planned to be scaled up by investment in<br/>Livestock(e.g: Cow,Calf).</li> <li>Average 80% gain on sales.</li> <li>The business is operated by entrepreneur. Existing no employee.</li> <li>The shop is owned.</li> <li>Collects goods from Amraid Bazar.</li> <li>Agreed grace period is 3 months.</li> </ul> |  |  |  |  |