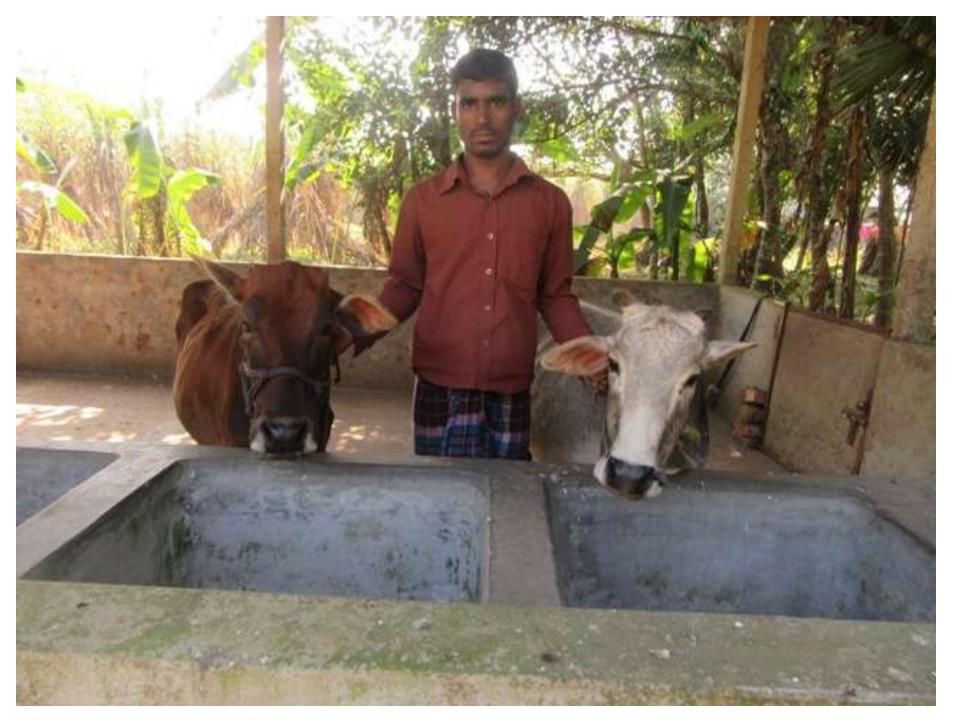

| Proposed Nobin Udyokta Business Info4                |   |                                                                                                                                                                                                                                                                                                                                          |  |  |  |  |
|------------------------------------------------------|---|------------------------------------------------------------------------------------------------------------------------------------------------------------------------------------------------------------------------------------------------------------------------------------------------------------------------------------------|--|--|--|--|
| Business Name                                        | : | SAIFUL DAIRY FARM                                                                                                                                                                                                                                                                                                                        |  |  |  |  |
| Location                                             | : | Borohor,Amraid.                                                                                                                                                                                                                                                                                                                          |  |  |  |  |
| Total Investment in BDT                              | : | BDT 1,65,000/-                                                                                                                                                                                                                                                                                                                           |  |  |  |  |
| Financing                                            | : | Self BDT 1,05,000/-(from existing business) 64%                                                                                                                                                                                                                                                                                          |  |  |  |  |
|                                                      |   | Required Investment BDT 60,000/- (as equity) 36%                                                                                                                                                                                                                                                                                         |  |  |  |  |
| Present salary/drawings<br>from business (estimates) | : | BDT 4,000/-                                                                                                                                                                                                                                                                                                                              |  |  |  |  |
| Proposed Salary                                      | : | BDT 4,000/-                                                                                                                                                                                                                                                                                                                              |  |  |  |  |
| Size of shop                                         | : | 25 ft x 15 ft = 375 sq. ft                                                                                                                                                                                                                                                                                                               |  |  |  |  |
| Security of the shop                                 | : | Nill                                                                                                                                                                                                                                                                                                                                     |  |  |  |  |
| Implementation                                       | : | <ul> <li>The business is planned to be scaled up by investment in<br/>Livestock(e.g: Cow,Calf).</li> <li>Average 80% gain on sales.</li> <li>The business is operated by entrepreneur. Existing no employee.</li> <li>The shop is owned.</li> <li>Collects goods from Amraid Bazar.</li> <li>Agreed grace period is 3 months.</li> </ul> |  |  |  |  |

| Investment Breakdown |      |            |                 |          |               |                 |                |  |
|----------------------|------|------------|-----------------|----------|---------------|-----------------|----------------|--|
|                      | Exis | ting       |                 | Proposed |               |                 |                |  |
| Particulars          | Qty. | Unit Price | Amount<br>(BDT) | Qty.     | Unit<br>Price | Amount<br>(BDT) | Proposed Total |  |
| Cow                  | 2    | 40,000     | 80,000          | 1        | 60,000        | 60,000          | 140,000        |  |
| Calf                 | 1    | 25,000     | 25,000          |          |               |                 | 25,000         |  |
| TOTAL                |      |            | 105,000         |          |               | 60,000          | 165,000        |  |