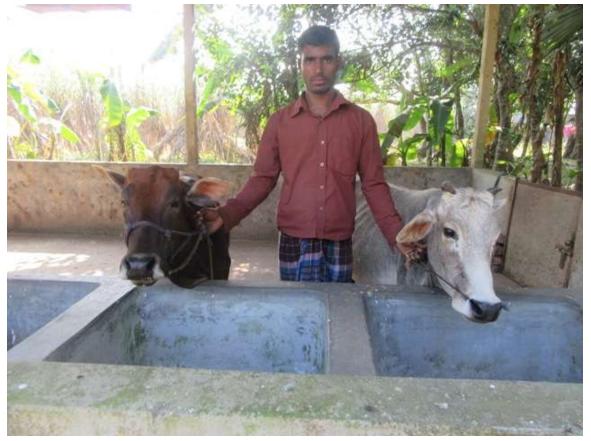

#### Proposed NU Business Name: SAIFUL DAIRY FARM



Project identification and prepared by: Md. Delower hossain, Kapashia Unit, Gazipur

Project verified by: Md. Siddikur Rahman



Grameen Shakti Samajik Byabosha Ltd.

| Brief Bio of The Proposed Nobin Udyokta                                                                                                                        |   |                                                                                                                                                                                                                                                  |  |  |  |  |
|----------------------------------------------------------------------------------------------------------------------------------------------------------------|---|-------------------------------------------