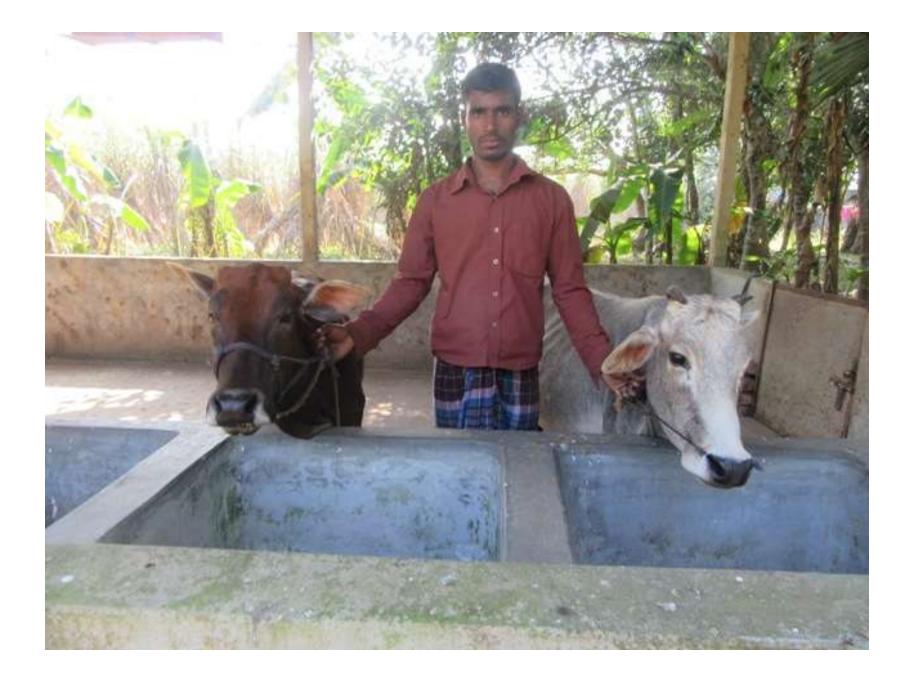

| Proposed Nobin Udyokta Business Info4                |   |                                                                                                                                                                                                                                                                                                                                          |  |  |  |  |
|------------------------------------------------------|---|------------------------------------------------------------------------------------------------------------------------------------------------------------------------------------------------------------------------------------------------------------------------------------------------------------------------------------------|--|--|--|--|
| Business Name                                        | : | SAIFUL DAIRY FARM                                                                                                                                                                                                                                                                                                                        |  |  |  |  |
| Location                                             | : | Borohor,Amraid.                                                                                                                                                                                                                                                                                                                          |  |  |  |  |
| Total Investment in BDT                              | : | BDT 1,65,000/-                                                                                                                                                                                                                                                                                                                           |  |  |  |  |
| Financing                                            | : | Self BDT 1,05,000/-(from existing business) 64%                                                                                                                                                                                                                                                                                          |  |  |  |  |
|                                                      |   | Required Investment BDT 60,000/- (as equity) 36%                                                                                                                                                                                                                                                                                         |  |  |  |  |
| Present salary/drawings<br>from business (estimates) | : | BDT 4,000/-                                                                                                                                                                                                                                                                                                                              |  |  |  |  |
| Proposed Salary                                      | : | BDT 4,000/-                                                                                                                                                                                                                                                                                                                              |  |  |  |  |
| Size of shop                                         | : | 25 ft x 15 ft = 375 sq. ft                                                                                                                                                                                                                                                                                                               |  |  |  |  |
| Security of the shop                                 | : | Nill                                                                                                                                                                                                                                                                                                                                     |  |  |  |  |
| Implementation                                       | : | <ul> <li>The business is planned to be scaled up by investment in<br/>Livestock(e.g: Cow,Calf).</li> <li>Average 80% gain on sales.</li> <li>The business is operated by entrepreneur. Existing no employee.</li> <li>The shop is owned.</li> <li>Collects goods from Amraid Bazar.</li> <li>Agreed grace period is 3 months.</li> </ul> |  |  |  |  |

| Investment Breakdown |      |            |                 |          |               |                 |                |  |
|----------------------|------|------------|-----------------|----------|---------------|-----------------|----------------|--|
|                      | Exis | ting       |                 | Proposed |               |                 |                |  |
| Particulars          | Qty. | Unit Price | Amount<br>(BDT) | Qty.     | Unit<br>Price | Amount<br>(BDT) | Proposed Total |  |
| Cow                  | 2    | 40,000     | 80,000          | 1        | 60,000        | 60,000          | 140,000        |  |
| Calf                 | 1    | 25,000     | 25,000          |          |               |                 | 25,000         |  |
| TOTAL                |      |            | 105,000         |          |               | 60,000          | 165,000        |  |