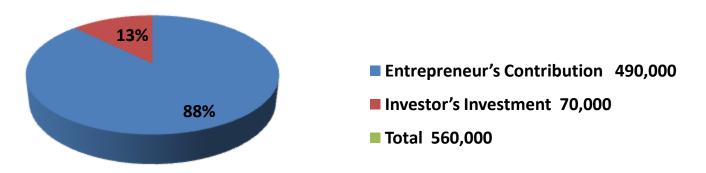

| Proposed Nobin Udyokta Business Info4             |   |                                                                                                                                                                                                                                                                                                                                                                                      |  |  |  |
|---------------------------------------------------|---|--------------------------------------------------------------------------------------------------------------------------------------------------------------------------------------------------------------------------------------------------------------------------------------------------------------------------------------------------------------------------------------|--|--|--|
| Business Name                                     | : | LAMIYA TRADERS                                                                                                                                                                                                                                                                                                                                                                       |  |  |  |
| Location                                          | : | Borohor,Amrid.                                                                                                                                                                                                                                                                                                                                                                       |  |  |  |
| Total Investment in BDT                           | : | BDT 5,60,000/-                                                                                                                                                                                                                                                                                                                                                                       |  |  |  |
| Financing                                         | : | Self BDT 4,90,000/- (from existing business) 87% Required Investment BDT 70,000/- (as equity) 13%                                                                                                                                                                                                                                                                                    |  |  |  |
| Present salary/drawings from business (estimates) | : | BDT 5,000/-                                                                                                                                                                                                                                                                                                                                                                          |  |  |  |
| Proposed Salary                                   | : | BDT 5,000/-                                                                                                                                                                                                                                                                                                                                                                          |  |  |  |
| Size of shop                                      | : | 23 ft x 12 ft = 276 sq. ft                                                                                                                                                                                                                                                                                                                                                           |  |  |  |
| Security of the shop                              | : | BDT 15,000/-                                                                                                                                                                                                                                                                                                                                                                         |  |  |  |
| Implementation                                    | • | <ul> <li>The business is planned to be scaled up by investment in various Electric items(eg: P.V.C Pipe,U P.V.C Joor, Basin,Pan etc.).</li> <li>Average 20% gain on sales.</li> <li>The business is operated by entrepreneur. Existing one employee.</li> <li>The shop is rented.</li> <li>Collects goods from Nawabpur, Dhaka.</li> <li>Agreed grace period is 3 months.</li> </ul> |  |  |  |

| Investment Breakdown |      |       |         |      |          |        |          |  |
|----------------------|------|-------|---------|------|----------|--------|----------|--|
| Existing             |      |       |         |      | Proposed |        |          |  |
| Particulars          | Qty. | Unit  | Amount  | Qty. | Unit     | Amount | Proposed |  |
|                      |      | Price | (BDT)   |      | Price    | (BDT)  | Total    |  |
| P.V.C Pipe           | 200  | 1,250 | 250,000 | 1    | 70,000   | 70,000 | 320,000  |  |
| U.P.V.C. Joor        | 100  | 175   | 17,500  |      |          |        | 17,500   |  |
| 1" Luse Pipe         | 7    | 3,120 | 21,840  |      |          |        | 21,840   |  |
| Basin                | 3    | 2850  | 8,550   |      |          |        | 8,550    |  |
| Pan                  | 15   | 660   | 9,900   |      |          |        | 9,900    |  |
| Sanetary Goods       |      |       | 120,000 |      |          |        | 120,000  |  |
| Summa Sibol Pump     | 3    | 11500 | 34,500  |      |          |        | 34,500   |  |
| Electric Goods       |      |       | 10,000  |      |          |        | 10,000   |  |
| OTHERS               |      |       | 2,710   |      |          |        | 2,710    |  |
| SECURITY             |      |       | 15,000  |      |          |        | 15,000   |  |
| TOTAL                |      |       | 490,000 |      |          | 70,000 | 560,000  |  |