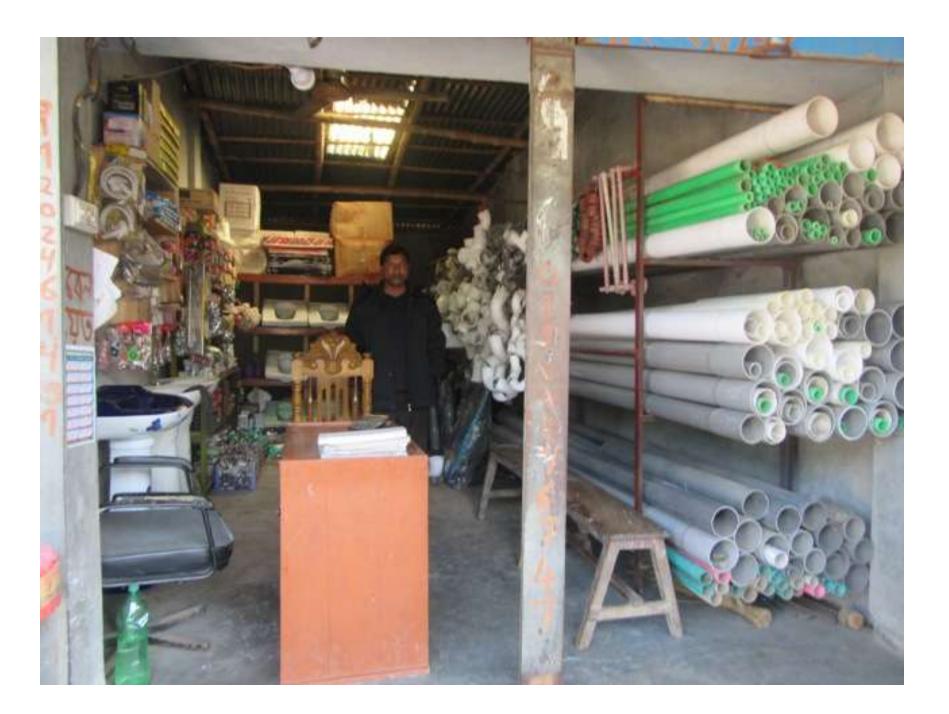

| Proposed Nobin Udyokta Business Info4             |   |                                                                                                                                                                                                                                                                                                                                                                                      |  |  |  |
|---------------------------------------------------|---|--------------------------------------------------------------------------------------------------------------------------------------------------------------------------------------------------------------------------------------------------------------------------------------------------------------------------------------------------------------------------------------|--|--|--|
| Business Name                                     | : | LAMIYA TRADERS                                                                                                                                                                                                                                                                                                                                                                       |  |  |  |
| Location                                          | : | Borohor,Amrid.                                                                                                                                                                                                                                                                                                                                                                       |  |  |  |
| Total Investment in BDT                           | : | BDT 5,60,000/-                                                                                                                                                                                                                                                                                                                                                                       |  |  |  |
| Financing                                         | : | Self BDT 4,90,000/- (from existing business) 87% Required Investment BDT 70,000/- (as equity) 13%                                                                                                                                                                                                                                                                                    |  |  |  |
| Present salary/drawings from business (estimates) | : | BDT 5,000/-                                                                                                                                                                                                                                                                                                                                                                          |  |  |  |
| Proposed Salary                                   | : | BDT 5,000/-                                                                                                                                                                                                                                                                                                                                                                          |  |  |  |
| Size of shop                                      | : | 23 ft x 12 ft = 276 sq. ft                                                                                                                                                                                                                                                                                                                                                           |  |  |  |
| Security of the shop                              | : | BDT 15,000/-                                                                                                                                                                                                                                                                                                                                                                         |  |  |  |
| Implementation                                    | • | <ul> <li>The business is planned to be scaled up by investment in various Electric items(eg: P.V.C Pipe,U P.V.C Joor, Basin,Pan etc.).</li> <li>Average 20% gain on sales.</li> <li>The business is operated by entrepreneur. Existing one employee.</li> <li>The shop is rented.</li> <li>Collects goods from Nawabpur, Dhaka.</li> <li>Agreed grace period is 3 months.</li> </ul> |  |  |  |

# Pictures